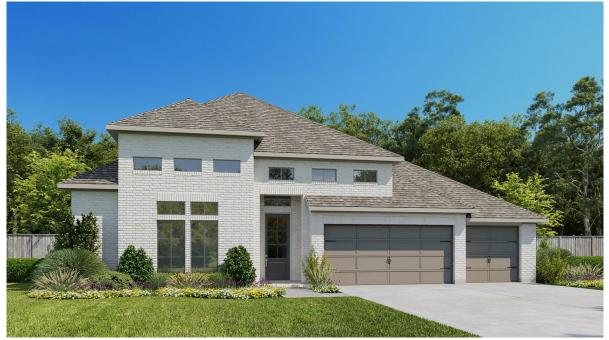

## DESIGN 3295W

PERRY

HOMES

This home contains approximately 3,295 square feet.\*

DESIGN 3295W E-1

**DESIGN 3295W E-30** 

**DESIGN 3295W E-31** 

\*See Page 3 for Details and Disclaimers | © Perry Homes, LLC 2024 | 8/12/2024 3:12:11 PM (65' CL) PerryHomes.com