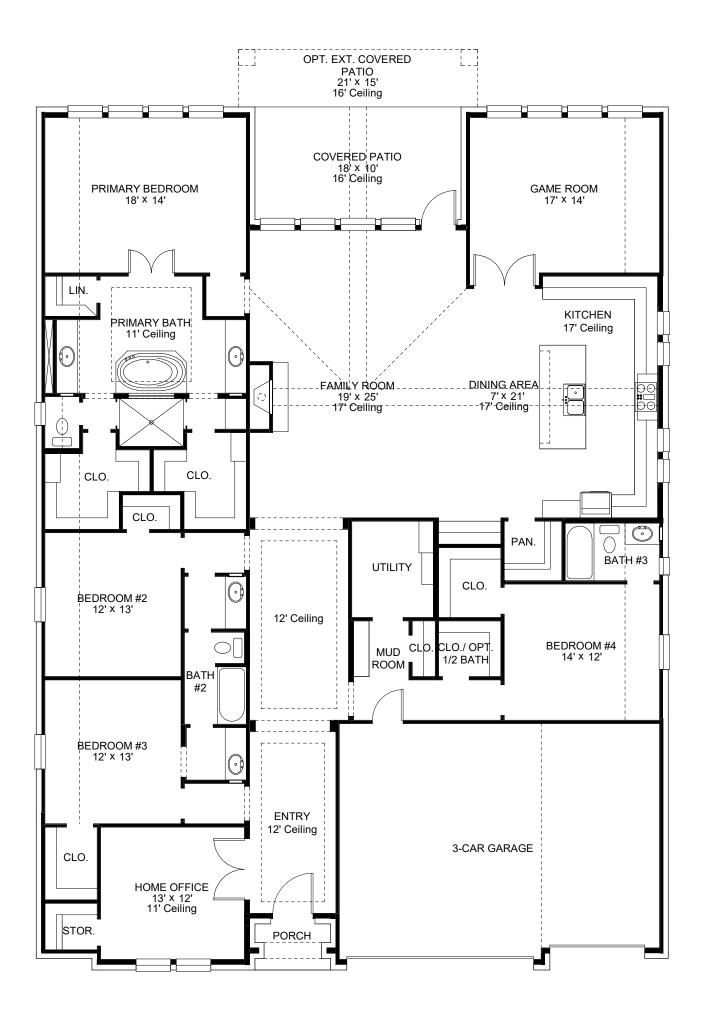

## DESIGN 3295W

PERRY

HOMES

This home contains approximately 3,295 square feet.\*

DESIGN 3295W E-1

**DESIGN 3295W E-30** 

**DESIGN 3295W E-31** 

\*See Page 3 for Details and Disclaimers | © Perry Homes, LLC 2024 | 8/12/2024 3:12:11 PM (65' CL) PerryHomes.com