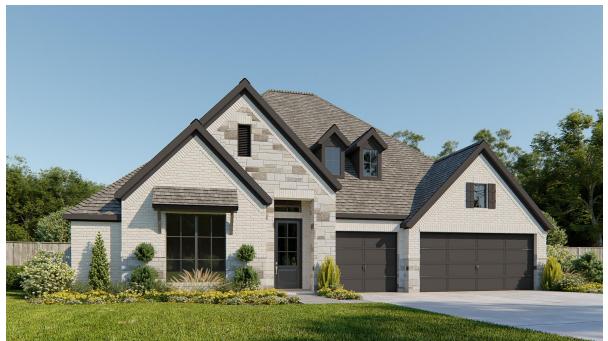

## DESIGN 3295W

PERRY

HOMES

This home contains approximately 3,295 square feet.\*

DESIGN 3295W E-1

**DESIGN 3295W E-30** 

**DESIGN 3295W E-31** 

\*See Page 3 for Details and Disclaimers | © Perry Homes, LLC 2024 | 8/12/2024 3:12:11 PM (65' CL) PerryHomes.com