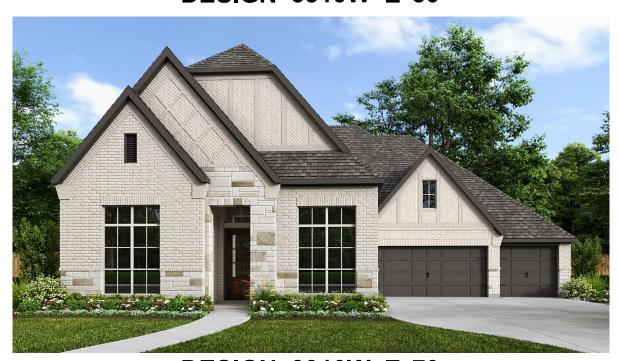

## **DESIGN 3310W**

This home contains approximately 3,310 square feet.\*

**DESIGN 3310W E-1** 

**DESIGN 3310W E-30** 

**DESIGN 3310W E-70** 

This design, as originally designed and prior to any changes you make, is estimated to yield approximately the number of square feet shown on page 1. All dimensions are approximate. Square footage may vary based on as-built dimensions, configurations, plan options and/or the method of calculation. Designs are not-to-scale, and are conceptual illustrations that may differ from construction plans or completed improvements. A design may depict features not available on all homesites or in all communities. Perry Homes reserves the right to make changes in plans and specifications, and to substitute material of similar quality. Prices, terms, promotions, plans, dimensions, features, options, amenities, elevations, designs, square footages, specifications, materials, and availability of homes or communities to change without notice or obligation. All obligations will be governed by a written contract. This design does not constitute a commitment to build a particular floor plan or home in any given community. Some floor plans, options, and/or elevations may not be available on certain homesites or in a particular community and may require additional charges. Please check with Perry Homes to verify current offerings in the communities on are considering. This rendering is the property of Perry Homes. LLC. Any reproduction or exhibition is strictly prohibited @ Perry Homes LLC. 2019.