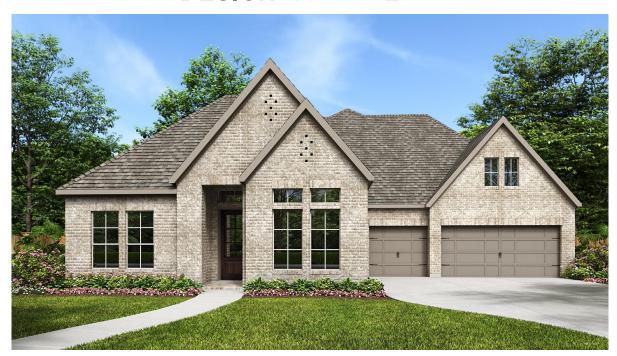

## **DESIGN 3310W**

This home contains approximately 3,310 square feet.\*

**DESIGN 3310W E-1** 

**DESIGN 3310W E-30** 

**DESIGN 3310W E-70** 

This design, as originally designed and prior to any changes you make, is estimated to yield approximately the number of square feet shown on page 1. All dimensions are approximate. Square footage may vary based on as-built dimensions, configurations, plan options and/or the method of calculation. Designs are not-to-scale, and are conceptual illustrations that may differ from construction plans or completed improvements. A design may depict features not available on all homesites or in all communities. Perry Homes reserves the right to make changes in plans and specifications, and to substitute material of similar quality. Prices, terms, promotions, plans, dimensions, features, options, amenities, elevations, designs, square footages, specifications, materials, and availability of homes or communities to change without notice or obligation. All obligations will be governed by a written contract. This design does not constitute a commitment to build a particular floor plan or home in any given community. Some floor plans, options, and/or elevations may not be available on certain homesites or in a particular community and may require additional charges. Please check with Perry Homes to verify current offerings in the communities on are considering. This rendering is the property of Perry Homes. LLC. Any reproduction or exhibition is strictly prohibited @ Perry Homes LLC. 2019.