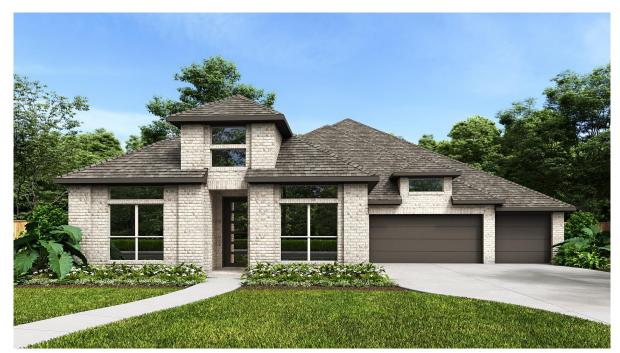

## **DESIGN 3310W**

This home contains approximately 3,310 square feet.\*

**DESIGN 3310W E-1** 

**DESIGN 3310W E-30** 

**DESIGN 3310W E-70** 

This design, as originally designed and prior to any changes you make, is estimated to yield approximately the number of square feet shown on page 1. All dimensions are approximate. Square footage may vary based on as-built dimensions, configurations, plan options and/or the method of calculation. Designs are not-to-scale, and are conceptual illustrations that may differ from construction plans or completed improvements. A design may depict features not available on all homesites or in all communities. Perry Homes reserves the right to make changes in plans and specifications, and to substitute material of similar quality. Prices, terms, promotions, plans, dimensions, features, options, amenities, elevations, designs, square footages, specifications, materials, and availability of homes or communities to change without notice or obligation. All obligations will be governed by a written contract. This design does not constitute a commitment to build a particular floor plan or home in any given community. Some floor plans, options, and/or elevations may not be available on certain homesites or in a particular community and may require additional charges. Please check with Perry Homes to verify current offerings in the communities on are considering. This rendering is the property of Perry Homes. LLC. Any reproduction or exhibition is strictly prohibited @ Perry Homes LLC. 2019.