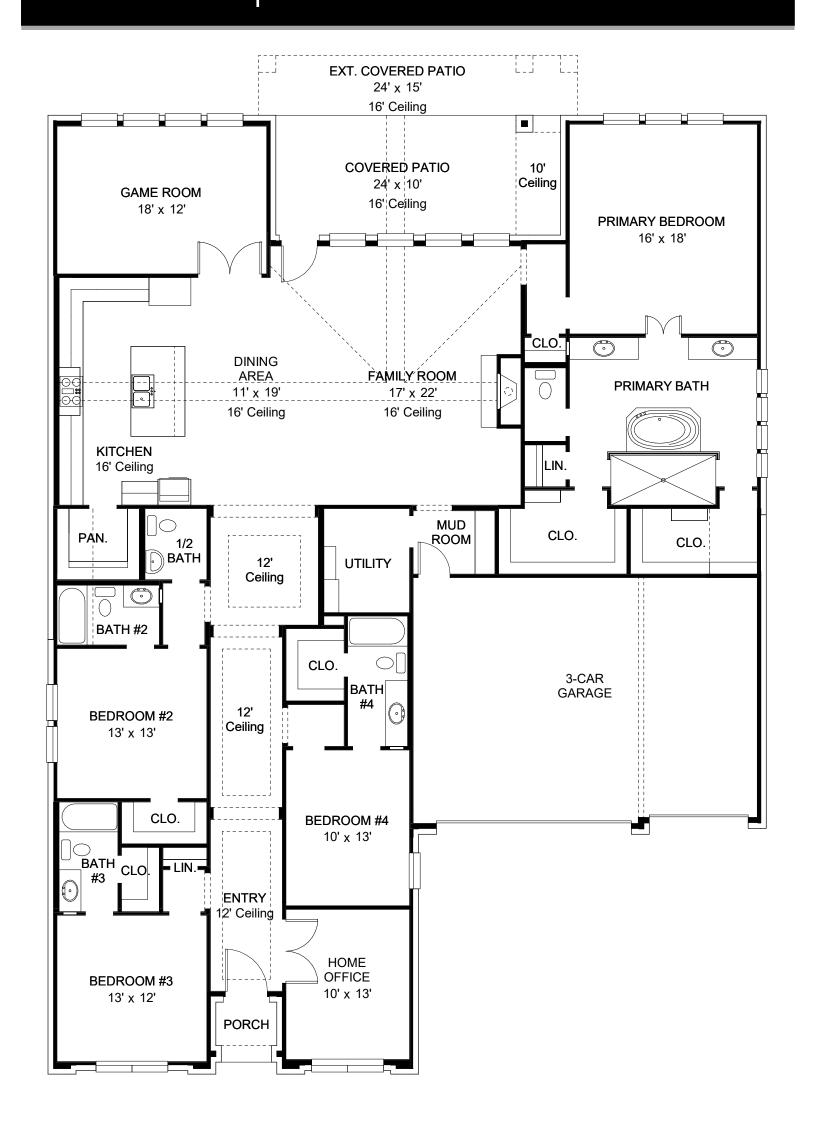

## **DESIGN 3310W**

This home contains approximately 3,310 square feet.\*

**DESIGN 3310W E-1** 

**DESIGN 3310W E-30** 

**DESIGN 3310W E-70** 

This design, as originally designed and prior to any changes you make, is estimated to yield approximately the number of square feet shown on page 1. All dimensions are approximate. Square footage may vary based on as-built dimensions, configurations, plan options and/or the method of calculation. Designs are not-to-scale, and are conceptual illustrations that may differ from construction plans or completed improvements. A design may depict features not available on all homesites or in all communities. Perry Homes reserves the right to make changes in plans and specifications, and to substitute material of similar quality. Prices, terms, promotions, plans, dimensions, features, options, amenities, elevations, designs, square footages, specifications, materials, and availability of homes or communities to change without notice or obligation. All obligations will be governed by a written contract. This design does not constitute a commitment to build a particular floor plan or home in any given community. Some floor plans, options, and/or elevations may not be available on certain homesites or in a particular community and may require additional charges. Please check with Perry Homes to verify current offerings in the communities on are considering. This rendering is the property of Perry Homes. LLC. Any reproduction or exhibition is strictly prohibited @ Perry Homes LLC. 2019.