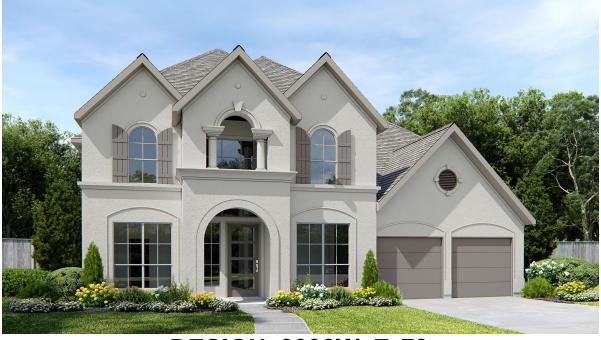

## DESIGN 3398W

PERRY

HOMES

This home contains approximately 3,398 square feet.\*

DESIGN 3398W E-1

DESIGN 3398W E-6

This design, as originally designed and prior to any changes you make, is estimated to yield approximately the number of square feet shown on page 1. All dimensions are approximate. Square footage may vary based on as-built dimensions, configurations, plan options and/or the method of calculation. Designs are not-to-scale, and are conceptual illustrations that may differ from construction plans or completed improvements. A design may depict features not available on all homesites or in all communities. Perry Homes reserves the right to make changes in plans and specifications, and to substitute material of similar quality. Prices, terms, promotions, plans, dimensions, features, options, amenities, elevations, design does not constitute a commitment to build a particular floor plan or home in any given community. Some floor plans, options, and/or elevations multi be governed by a written contract. This design does not constitute a commitment to build a particular floor plan or home in any given community. Some floor plans, options, and/or elevations multi be property of Perry Homes, LLC. Any reproduction or exhibition is strictly prohibited. © Perry Homes, LLC 2025