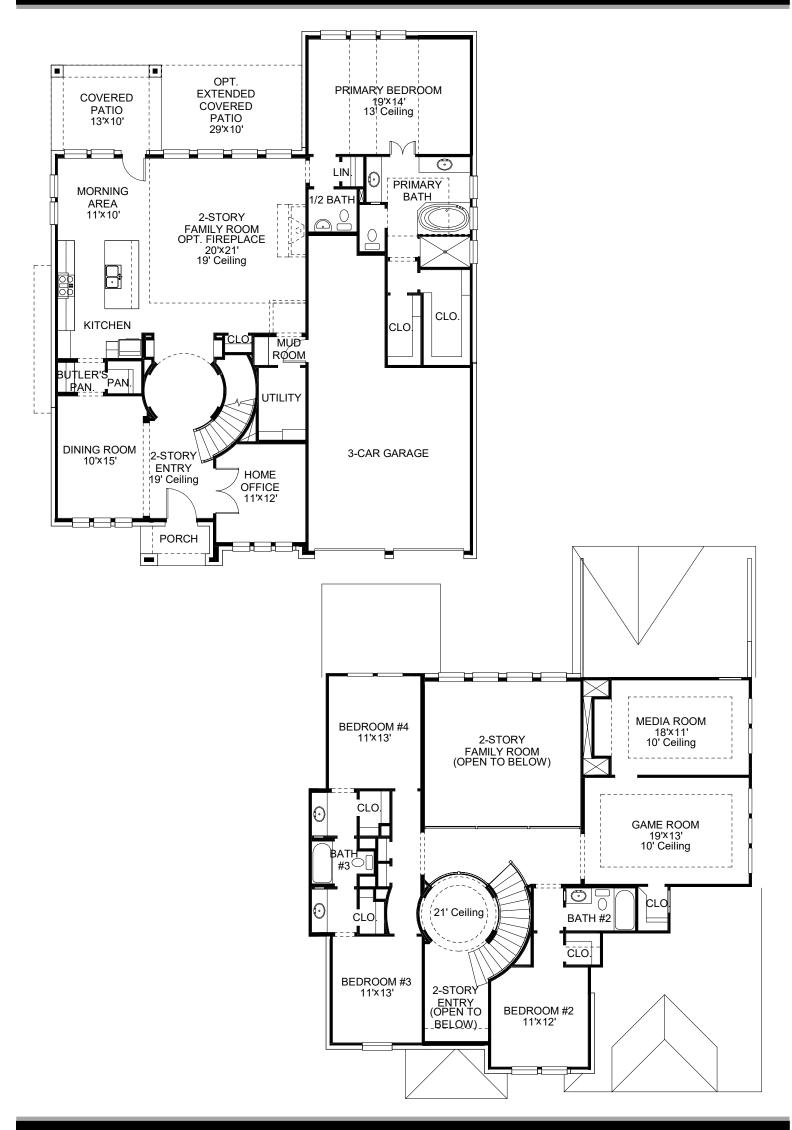

## DESIGN 3398W

PERRY

HOMES

This home contains approximately 3,398 square feet.\*

DESIGN 3398W E-1

DESIGN 3398W E-6

This design, as originally designed and prior to any changes you make, is estimated to yield approximately the number of square feet shown on page 1. All dimensions are approximate. Square footage may vary based on as-built dimensions, configurations, plan options and/or the method of calculation. Designs are not-to-scale, and are conceptual illustrations that may differ from construction plans or completed improvements. A design may depict features not available on all homesites or in all communities. Perry Homes reserves the right to make changes in plans and specifications, and to substitute material of similar quality. Prices, terms, promotions, plans, dimensions, features, options, amenities, elevations, design does not constitute a commitment to build a particular floor plan or home in any given community. Some floor plans, options, and/or elevations multi be governed by a written contract. This design does not constitute a commitment to build a particular floor plan or home in any given community. Some floor plans, options, and/or elevations multi be property of Perry Homes, LLC. Any reproduction or exhibition is strictly prohibited. © Perry Homes, LLC 2025