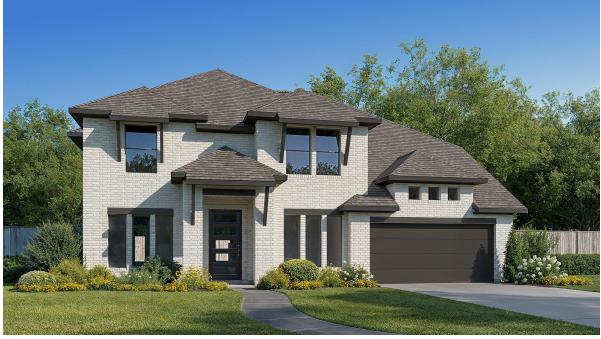

## DESIGN 3398W

PERRY

HOMES

This home contains approximately 3,398 square feet.\*

DESIGN 3398W E-1

DESIGN 3398W E-6

This design, as originally designed and prior to any changes you make, is estimated to yield approximately the number of square feet shown on page 1. All dimensions are approximate. Square footage may vary based on as-built dimensions, configurations, plan options and/or the method of calculation. Designs are not-to-scale, and are conceptual illustrations that may differ from construction plans or completed improvements. A design may depict features not available on all homesites or in all communities. Perry Homes reserves the right to make changes in plans and specifications, and to substitute material of similar quality. Prices, terms, promotions, plans, dimensions, features, options, amenities, elevations, design does not constitute a commitment to build a particular floor plan or home in any given community. Some floor plans, options, and/or elevations multi be governed by a written contract. This design does not constitute a commitment to build a particular floor plan or home in any given community. Some floor plans, options, and/or elevations multi be property of Perry Homes, LLC. Any reproduction or exhibition is strictly prohibited. © Perry Homes, LLC 2025