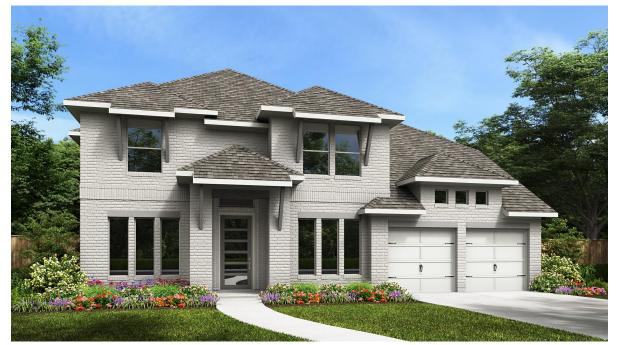

## DESIGN 3398W

PERRY

HOMES

This home contains approximately 3,398 square feet.\*

DESIGN 3398W E-1

DESIGN 3398W E-6

This design, as originally designed and prior to any changes you make, is estimated to yield approximately the number of square feet shown on page 1. All dimensions are approximate. Square footage may vary based on as-built dimensions, configurations, plan options and/or the method of calculation. Designs are not-to-scale, and are conceptual illustrations that may differ from construction plans or completed improvements. A design may depict features not available on all homesites or in all communities. Perry Homes reserves the right to make changes in plans and specifications, and to substitute material of similar quality. Prices, terms, promotions, plans, dimensions, features, options, amenities, elevations, design does not constitute a commitment to build a particular floor plan or home in any given community. Some floor plans, options, and/or elevations multi be governed by a written contract. This design does not constitute a commitment to build a particular floor plan or home in any given community. Some floor plans, options, and/or elevations multi be property of Perry Homes, LLC. Any reproduction or exhibition is strictly prohibited. © Perry Homes, LLC 2025