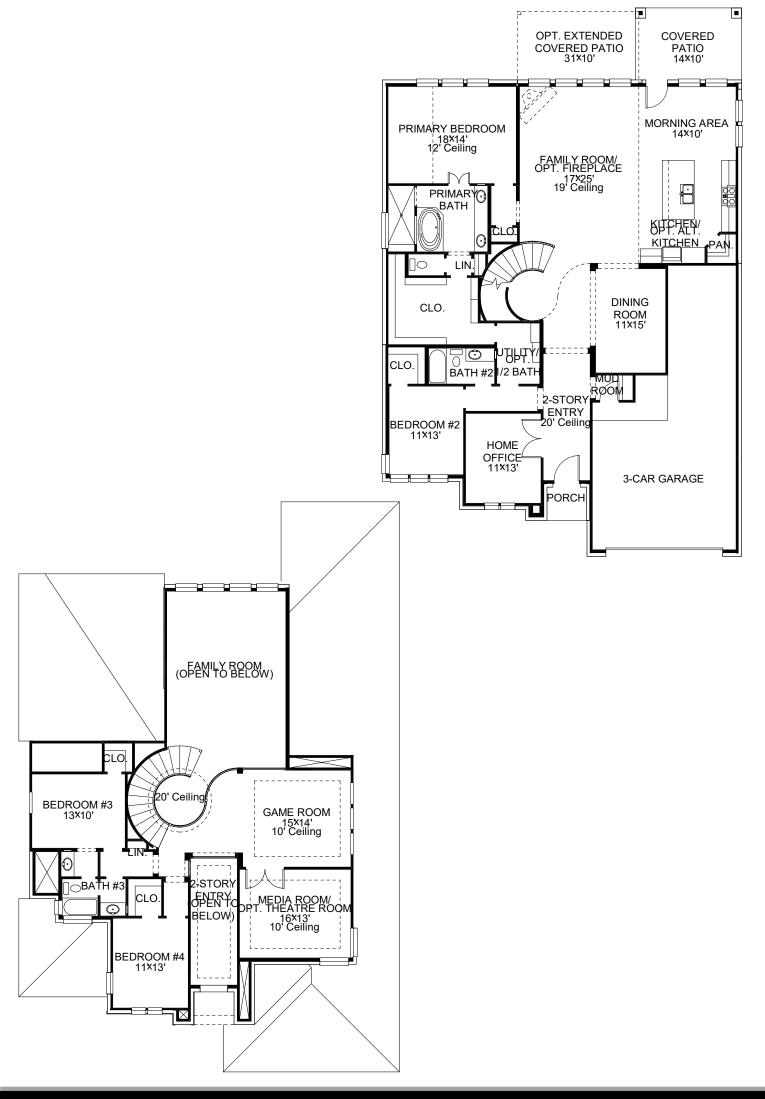

## **DESIGN 3399P**

This home contains approximately 3,399 square feet.\*

**DESIGN 3399P E-1** 

**DESIGN 3399P E-30** 

This design, as originally designed and prior to any changes you make, is estimated to yield approximately the number of square feet shown on page 1. All dimensions are approximate. Square footage may vary based on as-built dimensions, configurations, plan options and/or the method of calculation. Designs are not-to-scale, and are conceptual illustrations that may differ from construction plans or completed improvements. A design may depict features not available on all homesites or in all communities. Perry Homes reserves the right to make changes in plans and specifications, and to substitute material of similar quality. Prices, terms, promotions, plans, dimensions, features, options, amenities, elevations, designs, square footages, specifications, materials, and availability of homes or communities are subject to change without notice or obligation. All obligations will be governed by a written contract. This design does not constitute a commitment to build a particular floor plan or home in any given community Some floor plans, options, and/or elevations may not be available on certain homesites or in a particular community and may require additional charges. Please check with Perry Homes to verify current offerings in the communities are considering. This rendering is the property of Perry Homes. LLC. Any reproduction or exhibition is strictly prohibited @ Perry Homes LLC. 2023