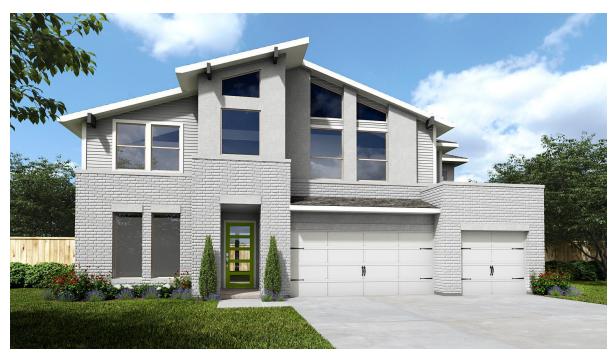

## **DESIGN 3413E**

This home contains approximately 3,413 square feet.\*

THIS OPTION ADDS APPROXIMATELY 262 SQUARE FEET

**DESIGN 3413E E-1** 

**DESIGN 3413E E-30** 

**DESIGN 3413E E-50** 

This design, as originally designed and prior to any changes you make, is estimated to yield approximately the number of square feet shown on page 1. All dimensions are approximate. Square footage may vary based on as-built dimensions, configurations, plan options and/or the method of calculation. Designs are not-to-scale, and are conceptual illustrations that may differ from construction plans or completed improvements. A design may depict features not available on all homesites or in all communities. Perry Homes reserves the right to make changes in plans and specifications, and to substitute material of similar quality. Prices, terms, promotions, plans, dimensions, features, options, amenities, elevations, designs, square footages, specifications, materials, and availability of homes or communities evaluate to change without notice or obligation. All obligations will be governed by a written contract. This design does not constitute a commitment to build a particular floor plan or home in any given community. Some floor plans, options, and/or elevations may not be available on certain homesites or in a particular community and may require additional charges. Please check with Perry Homes to verify current offerings in the communities you are considering. This rendering is the property of Perry Homes. LLC. Any reproduction or exhibition is strictly prohibited. © Perry Homes. LLC 2023