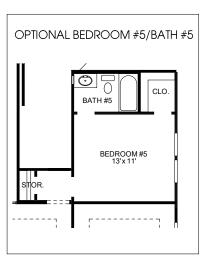

## **DESIGN 3413E**

This home contains approximately 3,413 square feet.\*

THIS OPTION ADDS APPROXIMATELY 262 SQUARE FEET

**DESIGN 3413E E-1** 

**DESIGN 3413E E-30** 

**DESIGN 3413E E-50** 

This design, as originally designed and prior to any changes you make, is estimated to yield approximately the number of square feet shown on page 1. All dimensions are approximate. Square footage may vary based on as-built dimensions, configurations, plan options and/or the method of calculation. Designs are not-to-scale, and are conceptual illustrations that may differ from construction plans or completed improvements. A design may depict features not available on all homesites or in all communities. Perry Homes reserves the right to make changes in plans and specifications, and to substitute material of similar quality. Prices, terms, promotions, plans, dimensions, features, options, amenities, elevations, designs, square footages, specifications, materials, and availability of homes or communities evaluate to change without notice or obligation. All obligations will be governed by a written contract. This design does not constitute a commitment to build a particular floor plan or home in any given community. Some floor plans, options, and/or elevations may not be available on certain homesites or in a particular community and may require additional charges. Please check with Perry Homes to verify current offerings in the communities you are considering. This rendering is the property of Perry Homes. LLC. Any reproduction or exhibition is strictly prohibited. © Perry Homes. LLC 2023