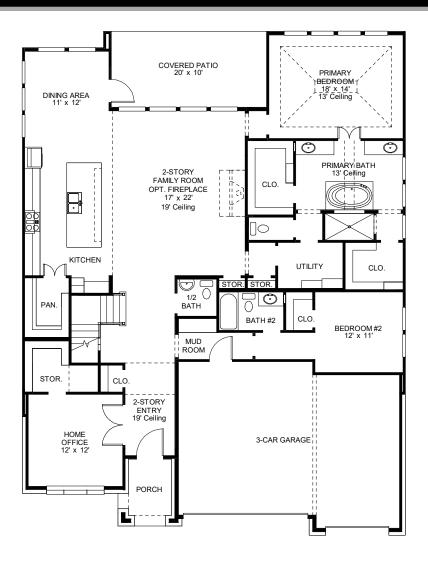

## **DESIGN 3413E**

This home contains approximately 3,413 square feet.\*

THIS OPTION ADDS APPROXIMATELY 262 SQUARE FEET

**DESIGN 3413E E-1** 

**DESIGN 3413E E-30** 

**DESIGN 3413E E-50** 

This design, as originally designed and prior to any changes you make, is estimated to yield approximately the number of square feet shown on page 1. All dimensions are approximate. Square footage may vary based on as-built dimensions, configurations, plan options and/or the method of calculation. Designs are not-to-scale, and are conceptual illustrations that may differ from construction plans or completed improvements. A design may depict features not available on all homesites or in all communities. Perry Homes reserves the right to make changes in plans and specifications, and to substitute material of similar quality. Prices, terms, promotions, plans, dimensions, features, options, amenities, elevations, designs, square footages, specifications, materials, and availability of homes or communities evaluate to change without notice or obligation. All obligations will be governed by a written contract. This design does not constitute a commitment to build a particular floor plan or home in any given community. Some floor plans, options, and/or elevations may not be available on certain homesites or in a particular community and may require additional charges. Please check with Perry Homes to verify current offerings in the communities you are considering. This rendering is the property of Perry Homes. LLC. Any reproduction or exhibition is strictly prohibited. © Perry Homes. LLC 2023