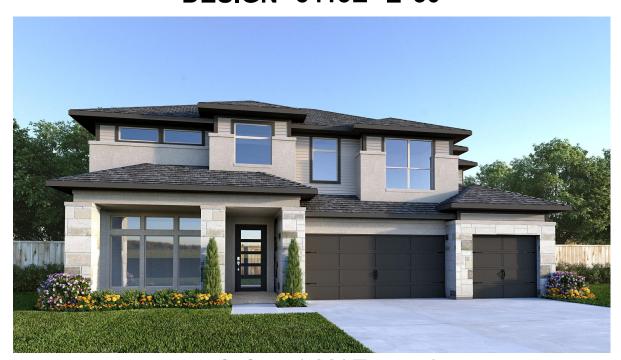

## **DESIGN 3413E**

This home contains approximately 3,413 square feet.\*

THIS OPTION ADDS APPROXIMATELY 262 SQUARE FEET

**DESIGN 3413E E-1** 

**DESIGN 3413E E-30** 

**DESIGN 3413E E-50** 

This design, as originally designed and prior to any changes you make, is estimated to yield approximately the number of square feet shown on page 1. All dimensions are approximate. Square footage may vary based on as-built dimensions, configurations, plan options and/or the method of calculation. Designs are not-to-scale, and are conceptual illustrations that may differ from construction plans or completed improvements. A design may depict features not available on all homesites or in all communities. Perry Homes reserves the right to make changes in plans and specifications, and to substitute material of similar quality. Prices, terms, promotions, plans, dimensions, features, options, amenities, elevations, designs, square footages, specifications, materials, and availability of homes or communities evaluate to change without notice or obligation. All obligations will be governed by a written contract. This design does not constitute a commitment to build a particular floor plan or home in any given community. Some floor plans, options, and/or elevations may not be available on certain homesites or in a particular community and may require additional charges. Please check with Perry Homes to verify current offerings in the communities you are considering. This rendering is the property of Perry Homes. LLC. Any reproduction or exhibition is strictly prohibited. © Perry Homes. LLC 2023