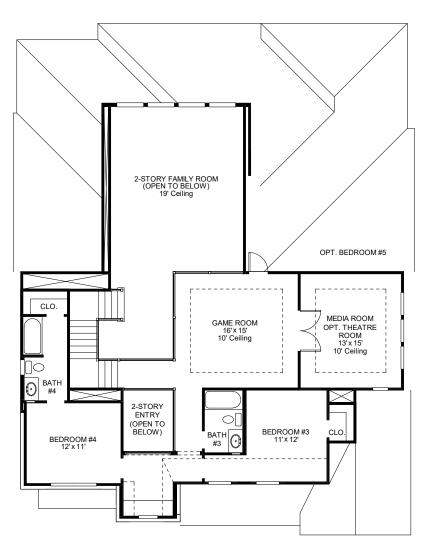

## **DESIGN 3413E**

This home contains approximately 3,413 square feet.\*

THIS OPTION ADDS APPROXIMATELY 262 SQUARE FEET

**DESIGN 3413E E-1** 

**DESIGN 3413E E-30** 

**DESIGN 3413E E-50** 

This design, as originally designed and prior to any changes you make, is estimated to yield approximately the number of square feet shown on page 1. All dimensions are approximate. Square footage may vary based on as-built dimensions, configurations, plan options and/or the method of calculation. Designs are not-to-scale, and are conceptual illustrations that may differ from construction plans or completed improvements. A design may depict features not available on all homesites or in all communities. Perry Homes reserves the right to make changes in plans and specifications, and to substitute material of similar quality. Prices, terms, promotions, plans, dimensions, features, options, amenities, elevations, designs, square footages, specifications, materials, and availability of homes or communities evaluate to change without notice or obligation. All obligations will be governed by a written contract. This design does not constitute a commitment to build a particular floor plan or home in any given community. Some floor plans, options, and/or elevations may not be available on certain homesites or in a particular community and may require additional charges. Please check with Perry Homes to verify current offerings in the communities you are considering. This rendering is the property of Perry Homes. LLC. Any reproduction or exhibition is strictly prohibited. © Perry Homes. LLC 2023