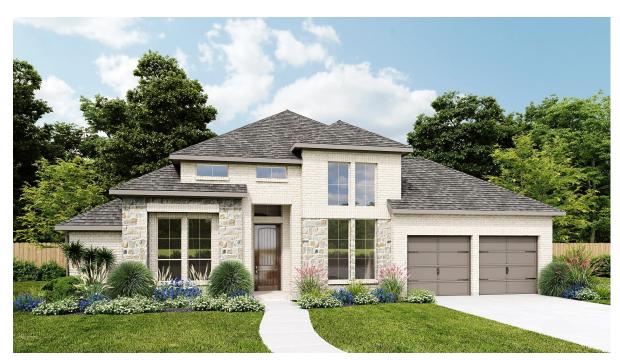

## **DESIGN 3465W**

This home contains approximately 3,465 square feet.\*

**DESIGN 3465W E-1** 

**DESIGN 3465W E-57** 

**DESIGN 3465W E-59** 

This design, as originally designed and prior to any changes you make, is estimated to yield approximately the number of square feet shown on page 1. All dimensions are approximate. Square footage may vary based on as-built dimensions, configurations, plan options and/or the method of calculation. Designs are not-to-scale, and are conceptual illustrations that may differ from construction plans or completed improvements. A design may depict features not available on all homesites or in all communities. Perry Homes reserves the right to make changes in plans and specifications, and to substitute material of similar quality. Prices, terms, promotions, plans, dimensions, features, options, amenities, elevations, designs, square footages, specifications, materials, and availability of homes or communities to change without notice or obligation. All obligations will be governed by a written contract. This design does not constitute a commitment to build a particular floor plan or home in any given community. Some floor plans, options, and/or elevations may not be available on certain homesites or in a particular community and may require additional charges. Please check with Perry Homes to verify current offerings in the communities and are considering. This rendering is the property of Perry Homes. LLC. Any reproduction or exhibition is strictly prohibited @ Perry Homes LLC. 2019.