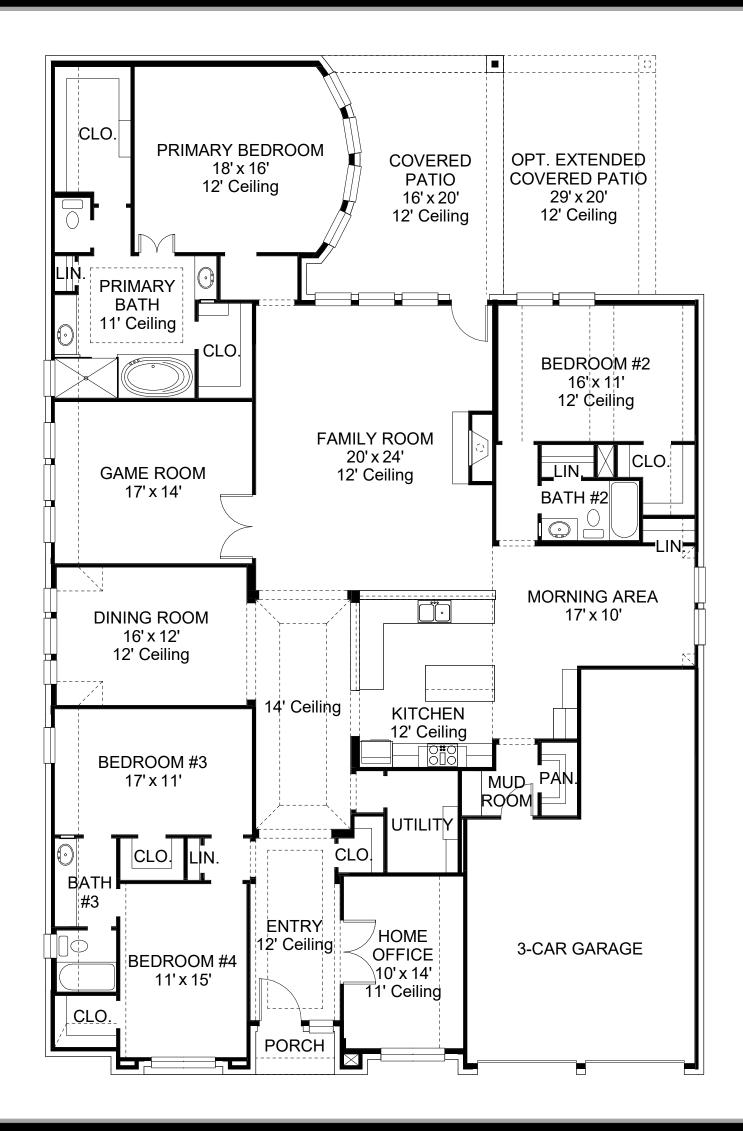

## **DESIGN 3465W**

This home contains approximately 3,465 square feet.\*

**DESIGN 3465W E-1** 

**DESIGN 3465W E-57** 

**DESIGN 3465W E-59** 

This design, as originally designed and prior to any changes you make, is estimated to yield approximately the number of square feet shown on page 1. All dimensions are approximate. Square footage may vary based on as-built dimensions, configurations, plan options and/or the method of calculation. Designs are not-to-scale, and are conceptual illustrations that may differ from construction plans or completed improvements. A design may depict features not available on all homesites or in all communities. Perry Homes reserves the right to make changes in plans and specifications, and to substitute material of similar quality. Prices, terms, promotions, plans, dimensions, features, options, amenities, elevations, designs, square footages, specifications, materials, and availability of homes or communities to change without notice or obligation. All obligations will be governed by a written contract. This design does not constitute a commitment to build a particular floor plan or home in any given community. Some floor plans, options, and/or elevations may not be available on certain homesites or in a particular community and may require additional charges. Please check with Perry Homes to verify current offerings in the communities and are considering. This rendering is the property of Perry Homes. LLC. Any reproduction or exhibition is strictly prohibited @ Perry Homes LLC. 2019.