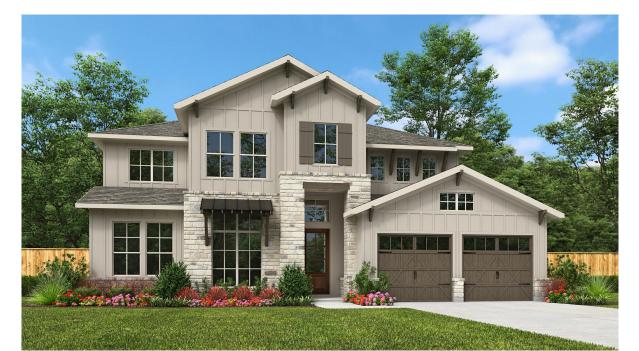

## DESIGN 3491E

This home contains approximately 3,491 square feet.\*







## DESIGN 3491E E-1



## **DESIGN 3491E E-50**



## **DESIGN 3491E E-70**

This design, as originally designed and prior to any changes you make, is estimated to yield approximately the number of square feet shown on page 1. All dimensions are approximate. Square footage may vary based on as-built dimensions, configurations, plan options and/or the method of calculation. Designs are not-to-scale, and are conceptual illustrations that may differ from construction plans or completed improvements. A design may depict features not available on all homesites or in all communities. Perry Homes reserves the right to make changes in plans and specifications, and to substitute material of similar quality. Prices, terms, promotions, plans, dimensions, features, options, amenities, elevations, de