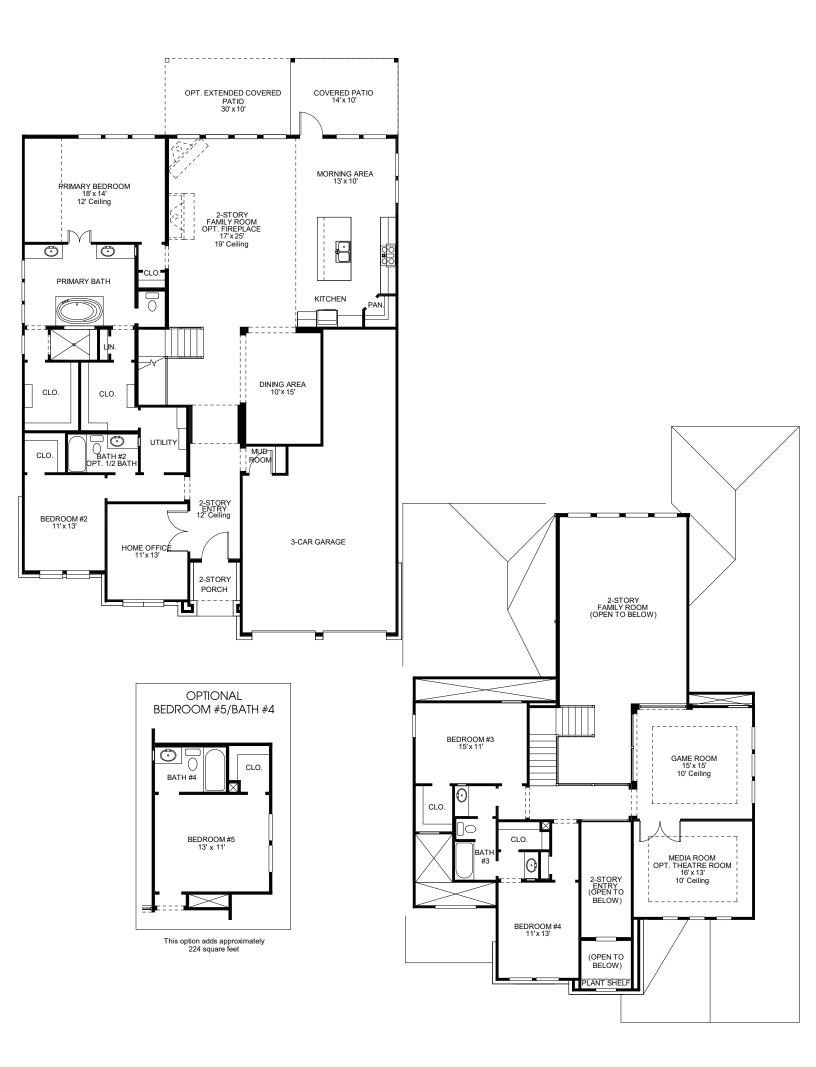

## DESIGN 3491E

This home contains approximately 3,491 square feet.\*







## DESIGN 3491E E-1



## **DESIGN 3491E E-50**



## **DESIGN 3491E E-70**

This design, as originally designed and prior to any changes you make, is estimated to yield approximately the number of square feet shown on page 1. All dimensions are approximate. Square footage may vary based on as-built dimensions, configurations, plan options and/or the method of calculation. Designs are not-to-scale, and are conceptual illustrations that may differ from construction plans or completed improvements. A design may depict features not available on all homesites or in all communities. Perry Homes reserves the right to make changes in plans and specifications, and to substitute material of similar quality. Prices, terms, promotions, plans, dimensions, features, options, amenities, elevations