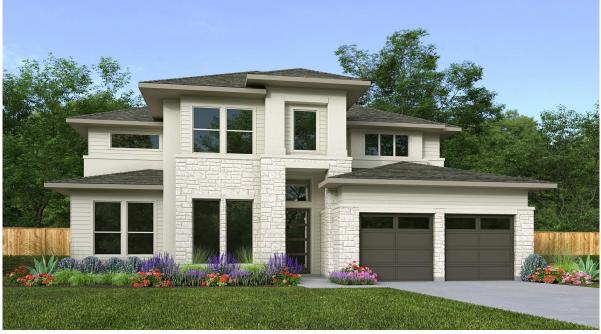

## DESIGN 3491E

This home contains approximately 3,491 square feet.\*







## DESIGN 3491E E-1



## **DESIGN 3491E E-50**



## **DESIGN 3491E E-70**

This design, as originally designed and prior to any changes you make, is estimated to yield approximately the number of square feet shown on page 1. All dimensions are approximate. Square footage may vary based on as-built dimensions, configurations, plan options and/or the method of calculation. Designs are not-to-scale, and are conceptual illustrations that may differ from construction plans or completed improvements. A design may depict features not available on all homesites or in all communities. Perry Homes reserves the right to make changes in plans and specifications, and to substitute material of similar quality. Prices, terms, promotions, plans, dimensions, features, options, amenities, elevations, design does not constitut