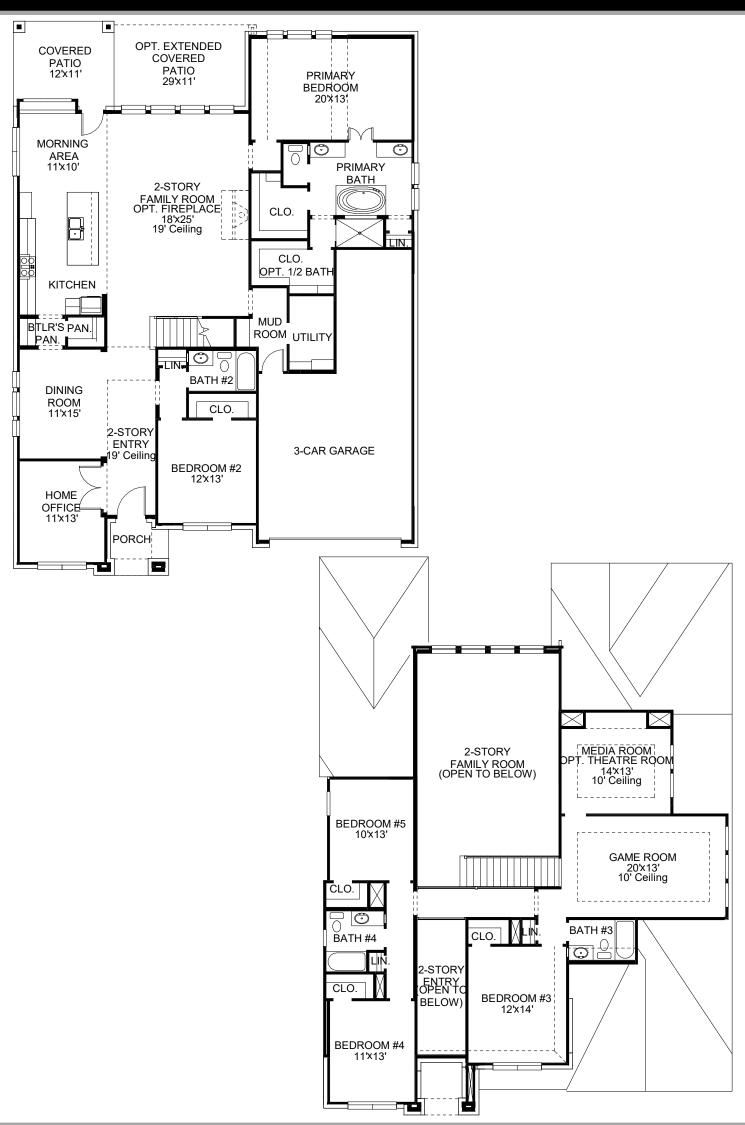

## **DESIGN 3546P**

This home contains approximately 3,546 square feet.\*

\*See Page 2 for Details and Disclaimers | © Perry Homes, LLC 2024 | 9/30/2024 8:14:14 AM (60' CL)