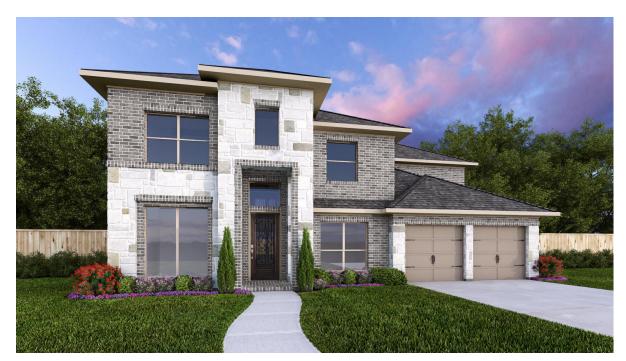

## **DESIGN 3546W**

This home contains approximately 3,546 square feet.\*

**DESIGN 3546W E-1** 

**DESIGN 3546W E-31** 

**DESIGN 3546W E-32** 

**DESIGN 3546W E-51** 

**DESIGN 3546W E-70** 

**DESIGN 3546W E-73** 