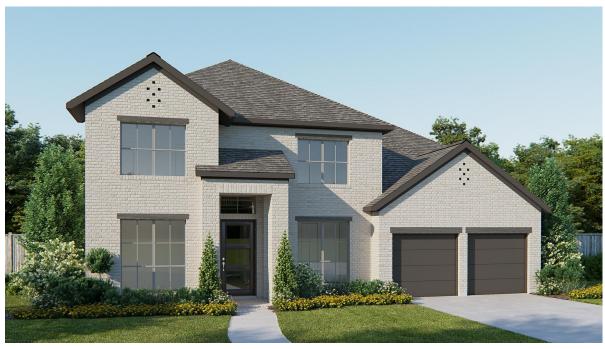

## **DESIGN 3546W**

This home contains approximately 3,546 square feet.\*

**DESIGN 3546W E-1** 

**DESIGN 3546W E-31** 

**DESIGN 3546W E-32** 

**DESIGN 3546W E-51** 

**DESIGN 3546W E-70** 

**DESIGN 3546W E-73** 