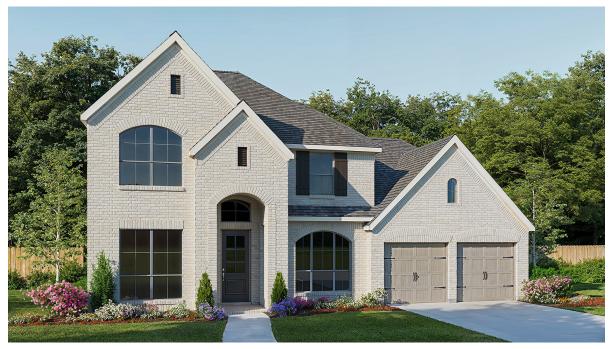

## **DESIGN 3546W**

This home contains approximately 3,546 square feet.\*

**DESIGN 3546W E-1** 

**DESIGN 3546W E-31** 

**DESIGN 3546W E-32** 

**DESIGN 3546W E-51** 

**DESIGN 3546W E-70** 

**DESIGN 3546W E-73** 