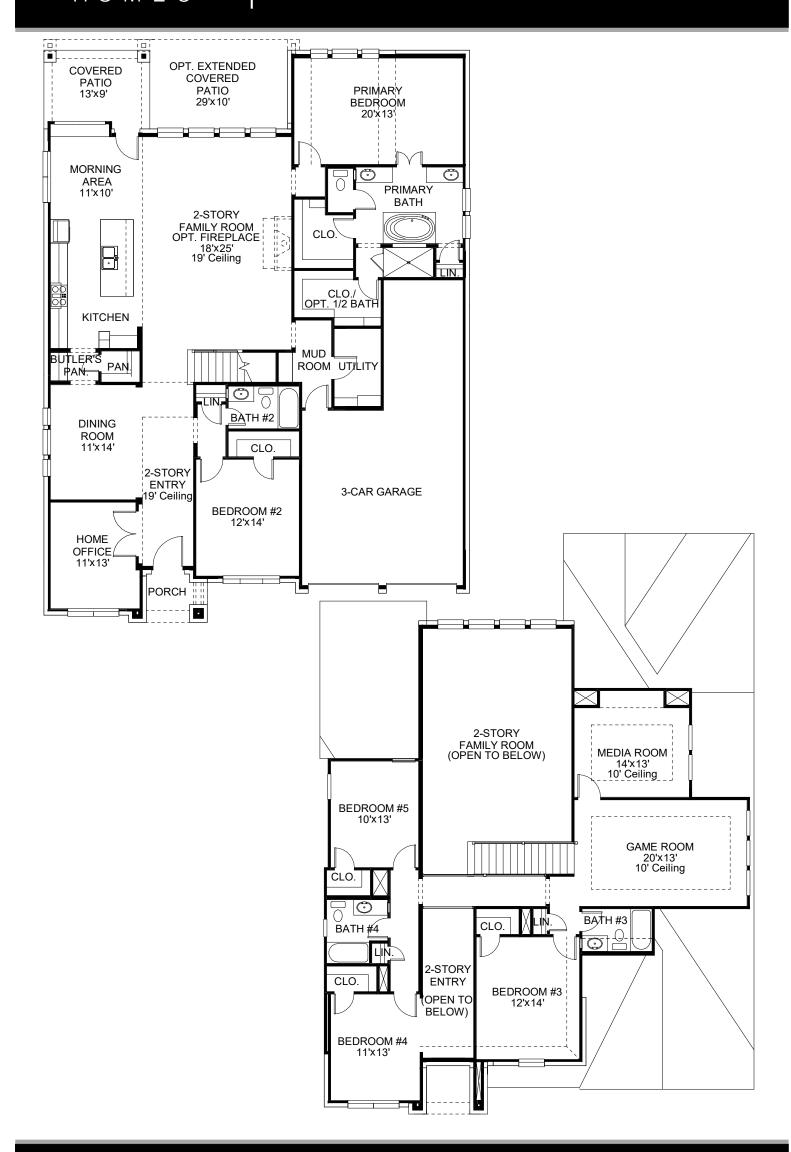

## **DESIGN 3546W**

This home contains approximately 3,546 square feet.\*

**DESIGN 3546W E-1** 

**DESIGN 3546W E-31** 

**DESIGN 3546W E-32** 

**DESIGN 3546W E-51** 

**DESIGN 3546W E-70** 

**DESIGN 3546W E-73** 