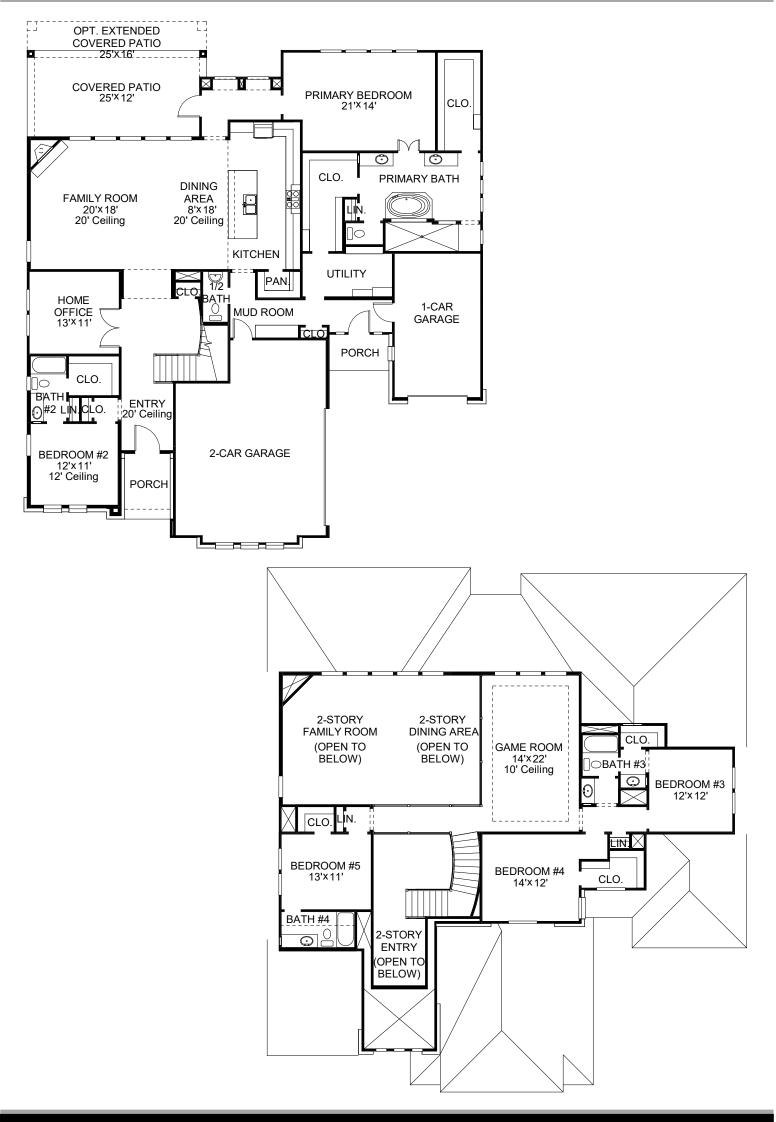

## DESIGN 3778S

This home contains approximately 3,778 square feet.\*

\*See Page 2 for Details and Disclaimers | © Perry Homes, LLC 2025 | 5/9/2025 10:00:51 AM (75' CL) PerryHomes.com