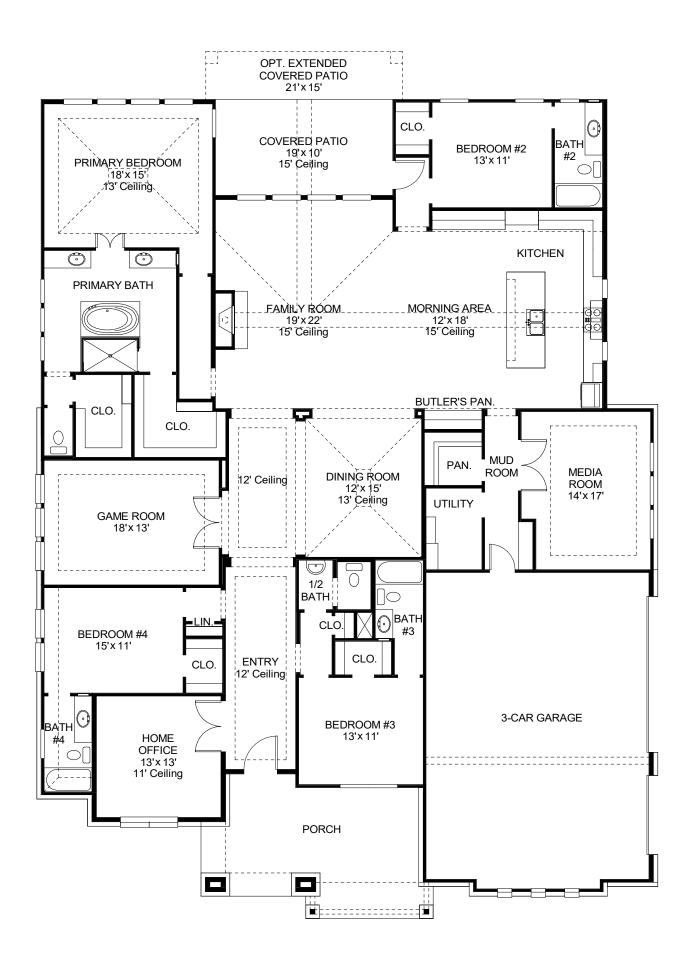

## Design 3790A

This home contains approximately 3,790 square feet.\*

\*See Page 2 for Details and Disclaimers. © Perry Homes, LLC 2024

10/11/2024 7:51:22 AM (75' CL)

**DESIGN 3790A E-1** 

**DESIGN 3790A E-2** 