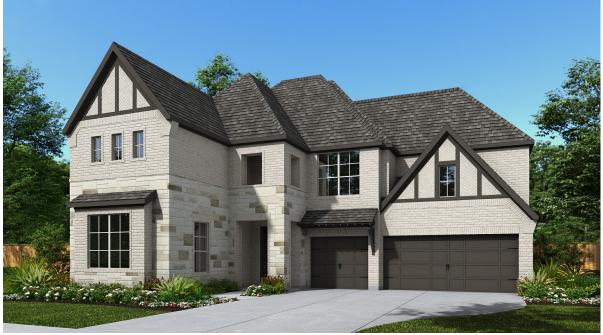

# PERRY homes

## DESIGN 3822W

This home contains approximately 3,822 square feet.\*







### **DESIGN 3822W E-1**



### **DESIGN 3822W E-50**



## **DESIGN 3822W E-51**

This design, as originally designed and prior to any changes you make, is estimated to yield approximately the number of square feet shown on page 1. All dimensions are approximate. Square footage may vary based on as-built dimensions, configurations, plan options and/or the method of calculation. Designs are not-to-scale, and are conceptual illustrations that may differ from construction plans or completed improvements. A design may depict features not available on all homesites or in all communities. Perry Homes reserves the right to make changes in plans and specifications, and to substitute material of similar quality. Prices, terms, promotions, plans, dimensions, features, options, amenities, elevations, design design to constit