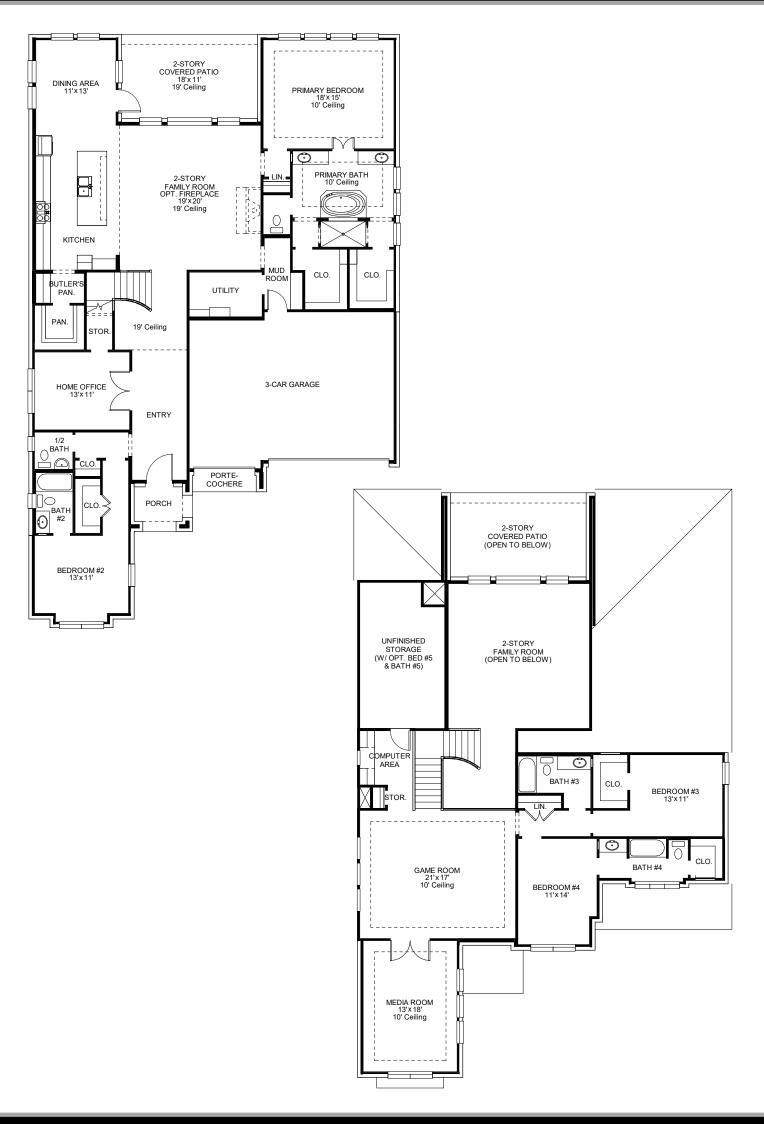

# PERRY homes

## DESIGN 3822W

This home contains approximately 3,822 square feet.\*







### **DESIGN 3822W E-1**



### **DESIGN 3822W E-50**



## **DESIGN 3822W E-51**

This design, as originally designed and prior to any changes you make, is estimated to yield approximately the number of square feet shown on page 1. All dimensions are approximate. Square footage may vary based on as-built dimensions, configurations, plan options and/or the method of calculation. Designs are not-to-scale, and are conceptual illustrations that may differ from construction plans or completed improvements. A design may depict features not available on all homesites or in all communities. Perry Homes reserves the right to make changes in plans and specifications, and to substitute material of similar quality. Prices, terms, promotions, plans, dimensions, features, options, amenities, elev