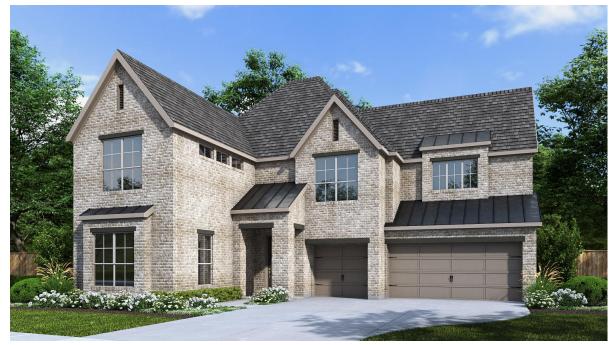

# PERRY homes

## DESIGN 3822W

This home contains approximately 3,822 square feet.\*







### **DESIGN 3822W E-1**



### **DESIGN 3822W E-50**



## **DESIGN 3822W E-51**

This design, as originally designed and prior to any changes you make, is estimated to yield approximately the number of square feet shown on page 1. All dimensions are approximate. Square footage may vary based on as-built dimensions, configurations, plan options and/or the method of calculation. Designs are not-to-scale, and are conceptual illustrations that may differ from construction plans or completed improvements. A design may depict features not available on all homesites or in all communities. Perry Homes reserves the right to make changes in plans and specifications, and to substitute material of similar quality. Prices, terms, promotions, plans, dimensions, features, options, amenities, elevatio