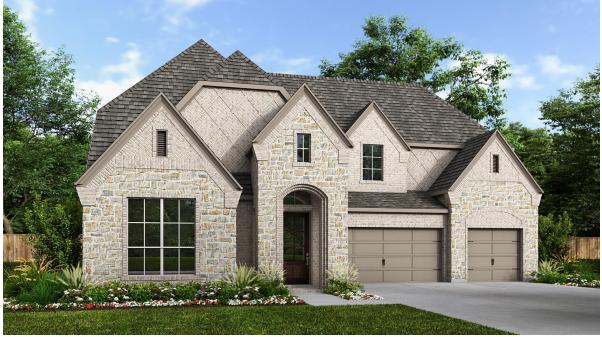

## DESIGN 3896W

Ρ

ERRY

HOMES

This home contains approximately 3,896 square feet.\*

**DESIGN 3896W E-1** 

**DESIGN 3896W E-50** 