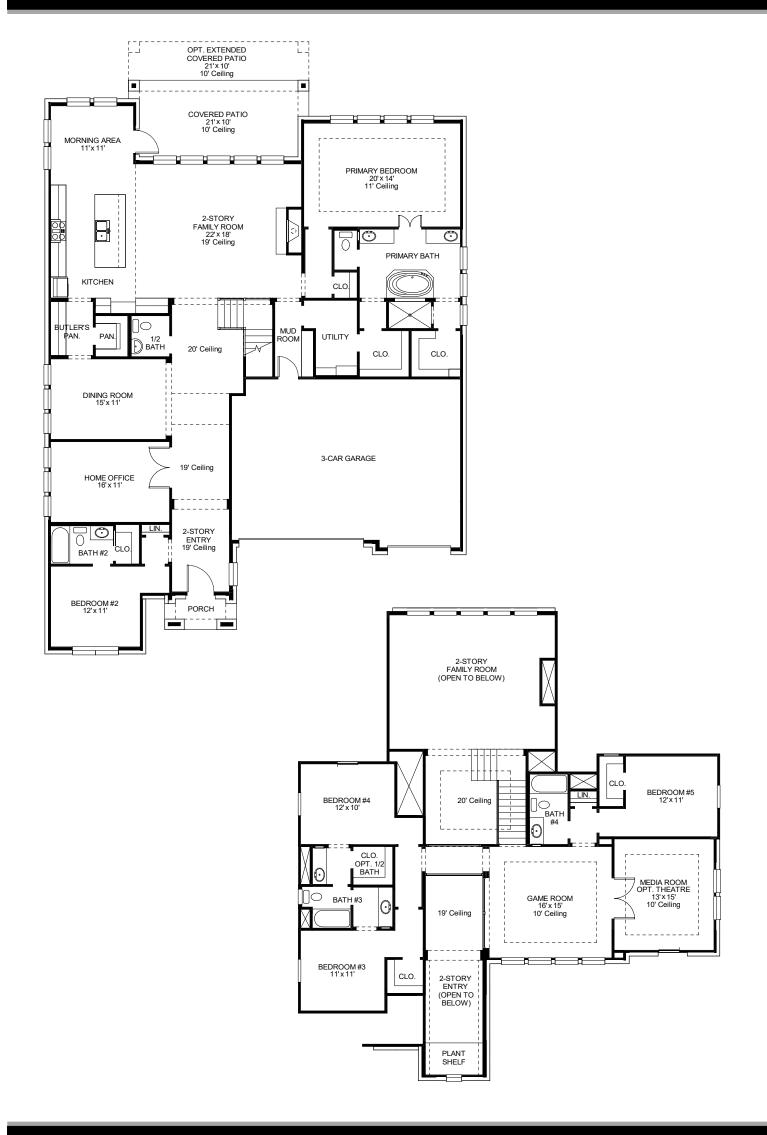

## DESIGN 3896W

Ρ

ERRY

HOMES

This home contains approximately 3,896 square feet.\*

**DESIGN 3896W E-1** 

**DESIGN 3896W E-50** 