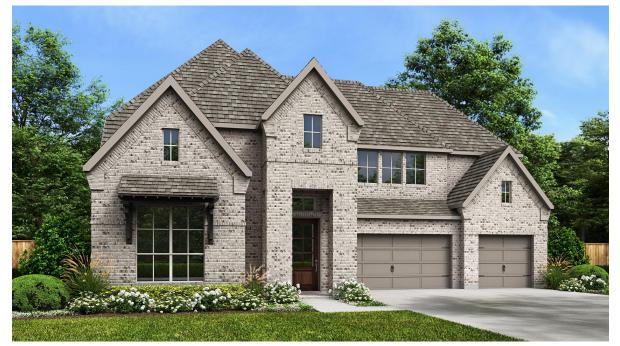

## DESIGN 3896W

Ρ

ERRY

HOMES

This home contains approximately 3,896 square feet.\*

**DESIGN 3896W E-1** 

**DESIGN 3896W E-50** 