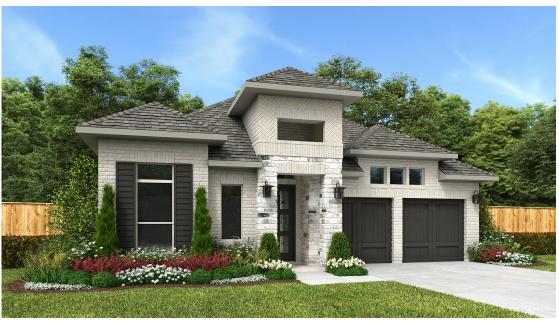

#### **DESIGN 405A**

This home contains approximately 2,476 square feet.\*



\*See Elevation Page(s) for Details and Disclaimers. © Perry Homes, LLC 2024





Design 405A E-1



Design 405A E-2



Design 405A E-3

\*See Elevation Page(s) for Details and Disclaimers. © Perry Homes, LLC 2024 🖧 自

# BRITTON homes



### Design 405A E-70



This design, as originally designed and prior to any changes you make, is estimated to yield approximately the number of square feet shown on page 1. All dimensions are approximate. Square footage may vary based on as-built dimensions, configurations, plan options and/or the method of calculation. Designs are not-to-scale, and are conceptual illustrations that may differ from construction plans or completed improvements. A design may depict features not available on all homesites or in all communities. Britton Homes reserves the right to make changes in plans and specifications, and to substitut material of similar quality. Price