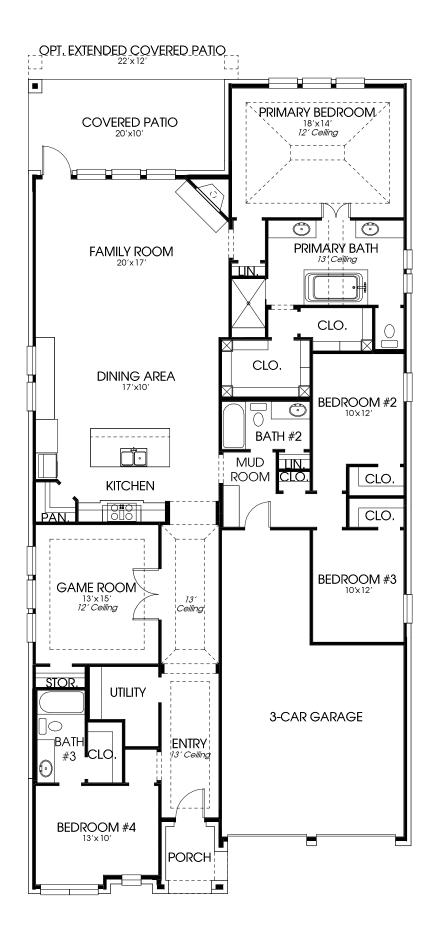

#### **DESIGN 405A**

This home contains approximately 2,476 square feet.\*

\*See Elevation Page(s) for Details and Disclaimers. © Perry Homes, LLC 2024

Design 405A E-1

Design 405A E-2

Design 405A E-3

\*See Elevation Page(s) for Details and Disclaimers. © Perry Homes, LLC 2024 🖧 自