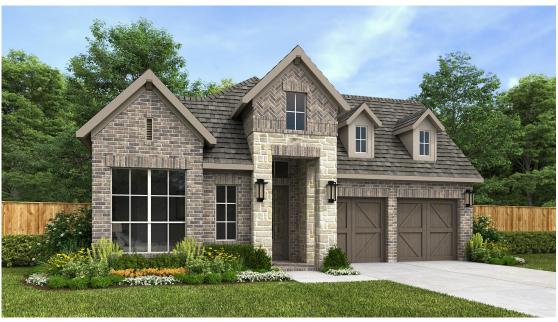

#### **DESIGN 405A**

This home contains approximately 2,476 square feet.\*



\*See Elevation Page(s) for Details and Disclaimers. © Perry Homes, LLC 2024





Design 405A E-1



Design 405A E-2



Design 405A E-3

\*See Elevation Page(s) for Details and Disclaimers. © Perry Homes, LLC 2024 🖧 自

# BRITTON homes



### Design 405A E-70



This design, as originally designed and prior to any changes you make, is estimated to yield approximately the number of square feet shown on page 1. All dimensions are approximate. Square footage may vary based on as-built dimensions, configurations, plan options and/or the method of calculation. Designs are not-to-scale, and are conceptual illustrations that may differ from construction plans or completed improvements. A design may depict features not available on all homesites or in all communities. Britton Homes reserves the right to make changes in plans and specifications, and to substitut material of sim