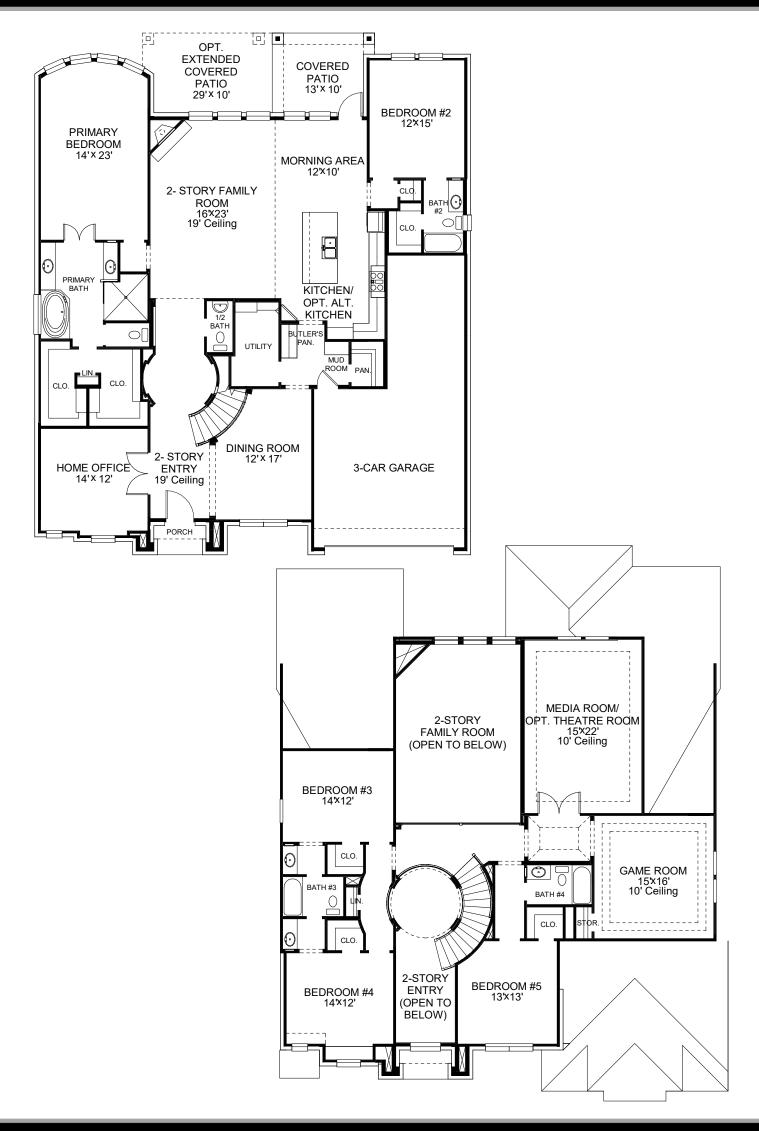

## **DESIGN 4098P**

This home contains approximately 4,098 square feet.\*

**DESIGN 4098P E-1** 

**DESIGN 4098P E-70** 

In sesign, as originary designed and prior to any charges you make, is estimated to yield approximately fire further of square reox, stourn of page 1. All dimensions are approximate. Square rook vary based on as-built dimensions, configurations, plan options and/or the method of calculation. Designs are not-to-scale, and are conceptual illustrations that may depict features not available on all homesites or in all communities. Perry Homes reserves the right to make changes in plans and specifications, and to substitute material of similar quality. Prices, terms, promotions, plans, dimensions, features, options, amenities, elevations, designs, square footages, specifications, materials, and availability of homes or communities are subject to change without notice or obligation. All obligations will be governed by a written contract. This design does not constitute a commitment to build a particular floor plan or home in any given community. Some floor plans, options, and/or elevations may not be available on certain homesites or in a particular community and may require additional charges. Please check with Perry Homes to verify current offerings in the communities you are considering. This rendering is the property of Perry Homes, LLC. Any reproduction or exhibition is strictly prohibited. © Perry Homes, LLC 2023