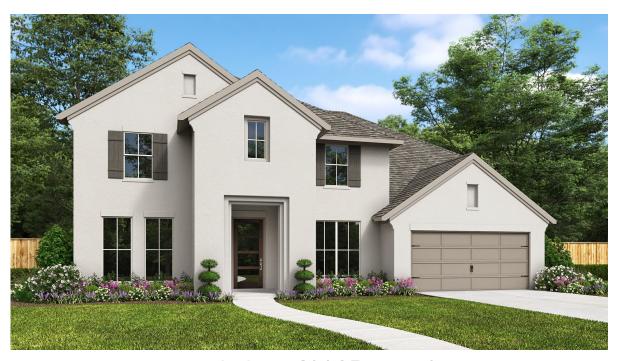

## **DESIGN 4098P**

This home contains approximately 4,098 square feet.\*

**DESIGN 4098P E-1** 

**DESIGN 4098P E-70** 

In sesign, as originary designed and prior to any charges you make, is estimated to yield approximately fire further of square reox, stourn of page 1. All dimensions are approximate. Square rook vary based on as-built dimensions, configurations, plan options and/or the method of calculation. Designs are not-to-scale, and are conceptual illustrations that may depict features not available on all homesites or in all communities. Perry Homes reserves the right to make changes in plans and specifications, and to substitute material of similar quality. Prices, terms, promotions, plans, dimensions, features, options, amenities, elevations, designs, square footages, specifications, materials, and availability of homes or communities are subject to change without notice or obligation. All obligations will be governed by a written contract. This design does not constitute a commitment to build a particular floor plan or home in any given community. Some floor plans, options, and/or elevations may not be available on certain homesites or in a particular community and may require additional charges. Please check with Perry Homes to verify current offerings in the communities you are considering. This rendering is the property of Perry Homes, LLC. Any reproduction or exhibition is strictly prohibited. © Perry Homes, LLC 2023