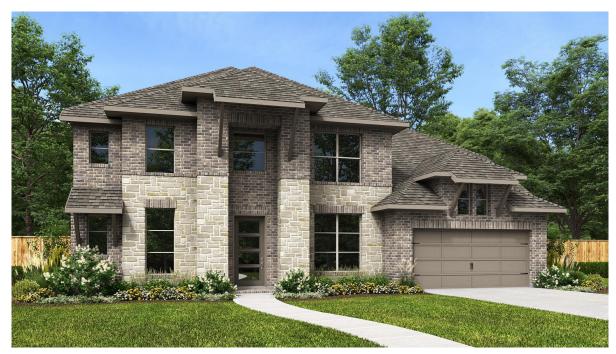

## **DESIGN 4098P**

This home contains approximately 4,098 square feet.\*

**DESIGN 4098P E-1** 

**DESIGN 4098P E-70** 

In sesign, as originary designed and prior to any charges you make, is estimated to yield approximately fire further of square reox, stourn of page 1. All dimensions are approximate. Square rook vary based on as-built dimensions, configurations, plan options and/or the method of calculation. Designs are not-to-scale, and are conceptual illustrations that may depict features not available on all homesites or in all communities. Perry Homes reserves the right to make changes in plans and specifications, and to substitute material of similar quality. Prices, terms, promotions, plans, dimensions, features, options, amenities, elevations, designs, square footages, specifications, materials, and availability of homes or communities are subject to change without notice or obligation. All obligations will be governed by a written contract. This design does not constitute a commitment to build a particular floor plan or home in any given community. Some floor plans, options, and/or elevations may not be available on certain homesites or in a particular community and may require additional charges. Please check with Perry Homes to verify current offerings in the communities you are considering. This rendering is the property of Perry Homes, LLC. Any reproduction or exhibition is strictly prohibited. © Perry Homes, LLC 2023