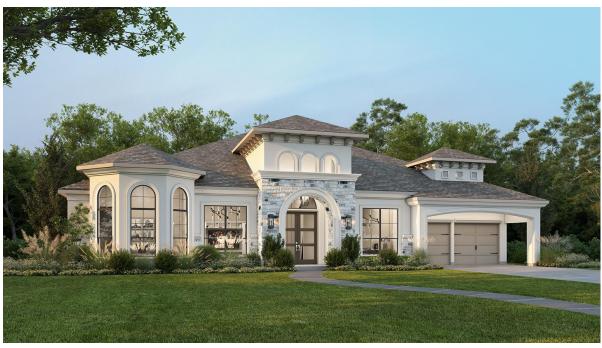

# DESIGN 4297S

This home contains approximately 4,297 square feet.\*







### DESIGN 4297S E-1



#### **DESIGN 4297S E-30**



## **DESIGN 4297S E-31**





## **DESIGN 4297S E-100**

This design, as originally designed and prior to any changes you make, is estimated to yield approximately the number of square feet shown on page 1. All dimensions are approximate. Square footage may vary based on as-built dimensions, configurations, plan options and/or the method of calculation. Designs are not-to-scale, and are conceptual illustrations that may differ from construction plans or completed improvements. A design may depict features not available on all homesites or in all communities. Perry Homes reserves the right to make changes in plans and specifications, and to substitute material of similar quality. Prices, terms, promotions, plans, dimensions, features, options, amenities, elev