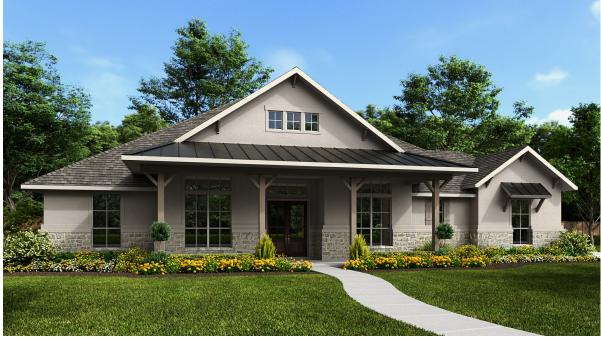

# DESIGN 4297S

This home contains approximately 4,297 square feet.\*







### DESIGN 4297S E-1



#### **DESIGN 4297S E-30**



## **DESIGN 4297S E-31**





## **DESIGN 4297S E-100**

This design, as originally designed and prior to any changes you make, is estimated to yield approximately the number of square feet shown on page 1. All dimensions are approximate. Square footage may vary based on as-built dimensions, configurations, plan options and/or the method of calculation. Designs are not-to-scale, and are conceptual illustrations that may differ from construction plans or completed improvements. A design may depict features not available on all homesites or in all communities. Perry Homes reserves the right to make changes in plans and specifications, and to substitute material of similar quality. Prices, terms, promotions, plans, dimensions, features, options, amenities, elevations, designs, square footages, specifications, materials,