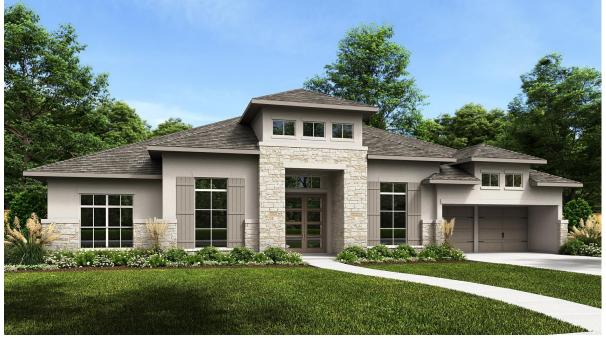

# DESIGN 4297S

This home contains approximately 4,297 square feet.\*







### DESIGN 4297S E-1



#### **DESIGN 4297S E-30**



## **DESIGN 4297S E-31**





## **DESIGN 4297S E-100**

This design, as originally designed and prior to any changes you make, is estimated to yield approximately the number of square feet shown on page 1. All dimensions are approximate. Square footage may vary based on as-built dimensions, configurations, plan options and/or the method of calculation. Designs are not-to-scale, and are conceptual illustrations that may differ from construction plans or completed improvements. A design may depict features not available on all homesites or in all communities. Perry Homes reserves the right to make changes in plans and specifications, and to substitute material of similar quality. Prices, terms, promotions, plans, dimensions, features, options, amenities, elevations, designs, square footag