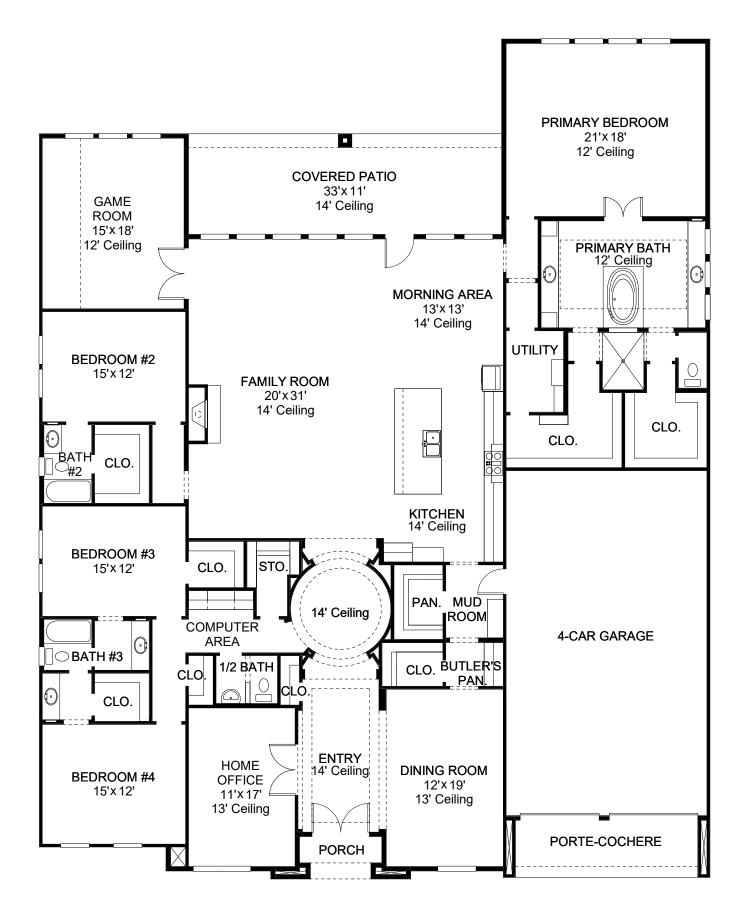

# DESIGN 4297S

This home contains approximately 4,297 square feet.\*







### DESIGN 4297S E-1



#### **DESIGN 4297S E-30**



## **DESIGN 4297S E-31**





## **DESIGN 4297S E-100**

This design, as originally designed and prior to any changes you make, is estimated to yield approximately the number of square feet shown on page 1. All dimensions are approximate. Square footage may vary based on as-built dimensions, configurations, plan options and/or the method of calculation. Designs are not-to-scale, and are conceptual illustrations that may differ from construction plans or completed improvements. A design may depict features not available on all homesites or in all communities. Perry Homes reserves the right to make changes in plans and specifications, and to substitute material of similar quality. Prices, terms, promotions, plans, dimensions, featur