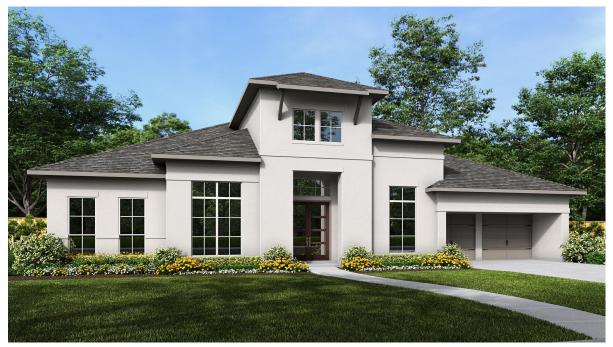

# DESIGN 4297S

This home contains approximately 4,297 square feet.\*







### DESIGN 4297S E-1



#### **DESIGN 4297S E-30**



## **DESIGN 4297S E-31**





## **DESIGN 4297S E-100**

This design, as originally designed and prior to any changes you make, is estimated to yield approximately the number of square feet shown on page 1. All dimensions are approximate. Square footage may vary based on as-built dimensions, configurations, plan options and/or the method of calculation. Designs are not-to-scale, and are conceptual illustrations that may differ from construction plans or completed improvements. A design may depict features not available on all homesites or in all communities. Perry Homes reserves the right to make changes in plans and specifications, and to substitute material of similar quality. Prices, terms, promotions, plans, dimensions, features,