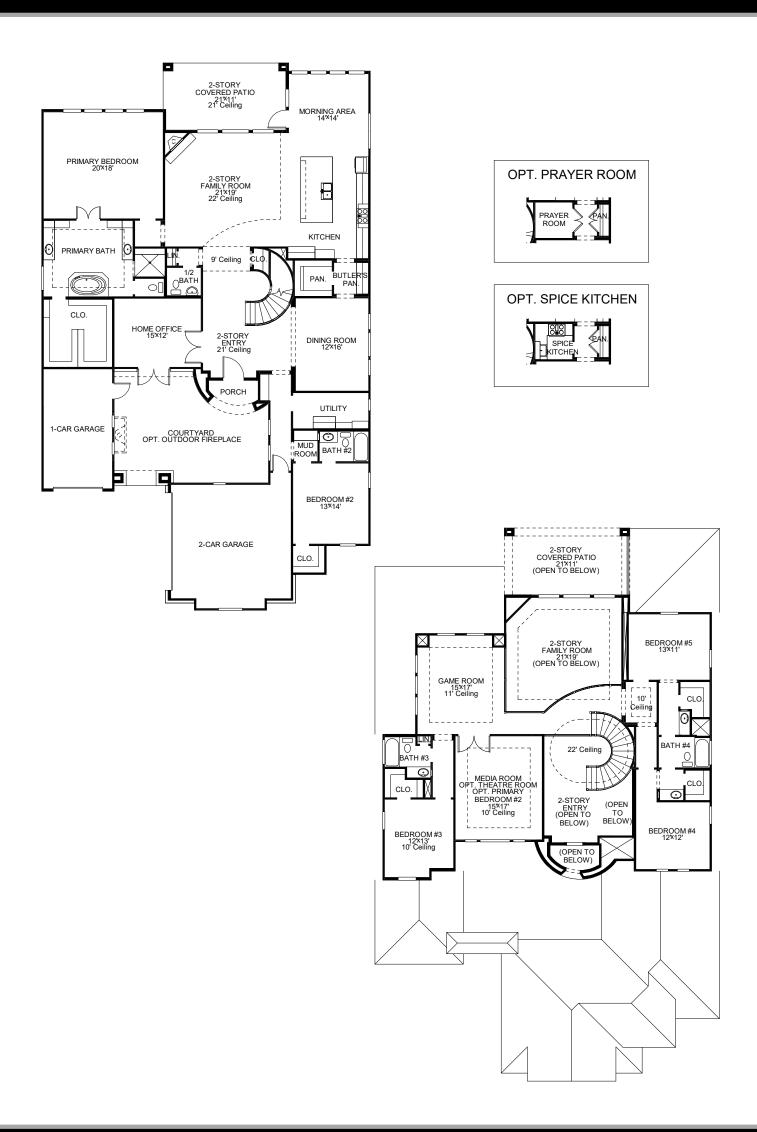

## **DESIGN 4377S**

This home contains approximately 4,377 square feet.\*

**DESIGN 4377S E-1** 

**DESIGN 4377S E-2** 

**DESIGN 4377S E-3** 

**DESIGN 4377S E-70** 

**DESIGN 4377S E-90** 

This design, as originally designed and prior to any changes you make, is estimated to yield approximately the number of square feet shown on page 1. All dimensions are approximate. Square footage may vary based on as-built dimensions, configurations, plan options and/or the method of calculation. Designs are not-to-scale, and are conceptual illustrations that may differ from construction plans or completed improvements. A design may depict features not available on all homesites or in all communities. Perry Homes reserves the right to make changes in plans and specifications, and to substitute material of similar quality. Prices, terms, promotions, plans, dimensions, features, options, amenities, elevations, designs, square footages, specifications, materials, and availability of homes or communities to change without notice or obligation. All obligations will be governed by a written contract. This design does not constitute a commitment to build a particular floor plan or home in any given community. Some floor plans, options, and/or elevations may not be available on certain homesites or in a particular community and may require additional charges. Please check with Perry Homes to verify current offerings in the communities and are considering. This rendering is the property of Perry Homes. LLC. Any reproduction or exhibition is strictly prohibited @ Perry Homes LLC. 2019.