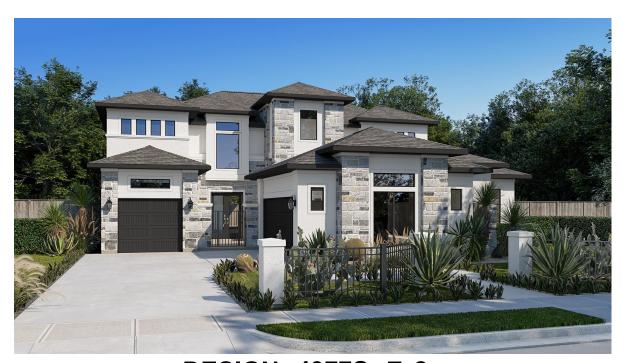

## **DESIGN 4377S**

This home contains approximately 4,377 square feet.\*

**DESIGN 4377S E-1** 

**DESIGN 4377S E-2** 

**DESIGN 4377S E-3** 

**DESIGN 4377S E-70** 

**DESIGN 4377S E-90** 

This design, as originally designed and prior to any changes you make, is estimated to yield approximately the number of square feet shown on page 1. All dimensions are approximate. Square footage may vary based on as-built dimensions, configurations, plan options and/or the method of calculation. Designs are not-to-scale, and are conceptual illustrations that may differ from construction plans or completed improvements. A design may depict features not available on all homesites or in all communities. Perry Homes reserves the right to make changes in plans and specifications, and to substitute material of similar quality. Prices, terms, promotions, plans, dimensions, features, options, amenities, elevations, designs, square footages, specifications, materials, and availability of homes or communities to change without notice or obligation. All obligations will be governed by a written contract. This design does not constitute a commitment to build a particular floor plan or home in any given community. Some floor plans, options, and/or elevations may not be available on certain homesites or in a particular community and may require additional charges. Please check with Perry Homes to verify current offerings in the communities and are considering. This rendering is the property of Perry Homes. LLC. Any reproduction or exhibition is strictly prohibited @ Perry Homes LLC. 2019.