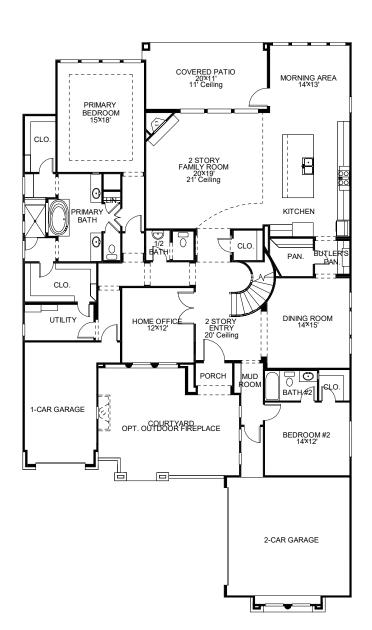

## **DESIGN 4428S**

This home contains approximately 4,428 square feet.\*

**DESIGN 4428S E-1** 

**DESIGN 4428S E-30** 

**DESIGN 4428S E-50** 

**DESIGN 4428S E-31** 

**DESIGN 4428S E-90** 

This design, as originally designed and prior to any changes you make, is estimated to yield approximately the number of square feet shown on page 1. All dimensions are approximate. Square footage may vary based on as-built dimensions, configurations, plan options and/or the method of calculation. Designs are not-to-scale, and are conceptual illustrations that may differ from construction plans or completed improvements. A design may depict features not available on all homesites or in all communities. Perry Homes reserves the right to make changes in plans and specifications, and to substitute material of similar quality. Prices, terms, promotions, plans, dimensions, features, options, amenities, elevations, designs, square footages, specifications, materials, and availability of homes or communities to change without notice or obligation. All obligations will be governed by a written contract. This design does not constitute a commitment to build a particular floor plan or home in any given community. Some floor plans, options, and/or elevations may not be available on certain homesites or in a particular community and may require additional charges. Please check with Perry Homes to verify current offerings in the communities and are considering. This rendering is the property of Perry Homes. LLC. Any reproduction or exhibition is strictly prohibited @ Perry Homes LLC. 2019.