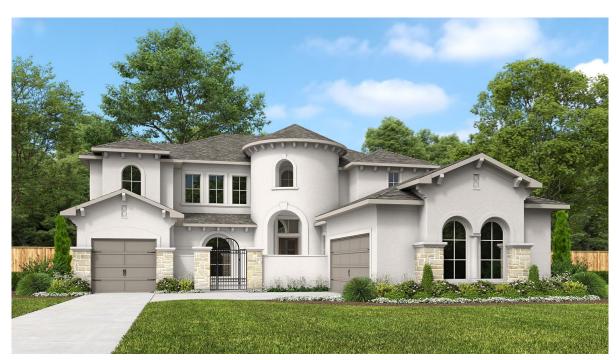

## **DESIGN 4428S**

This home contains approximately 4,428 square feet.\*

**DESIGN 4428S E-1** 

**DESIGN 4428S E-30** 

**DESIGN 4428S E-50** 

**DESIGN 4428S E-31** 

**DESIGN 4428S E-90** 

This design, as originally designed and prior to any changes you make, is estimated to yield approximately the number of square feet shown on page 1. All dimensions are approximate. Square footage may vary based on as-built dimensions, configurations, plan options and/or the method of calculation. Designs are not-to-scale, and are conceptual illustrations that may differ from construction plans or completed improvements. A design may depict features not available on all homesites or in all communities. Perry Homes reserves the right to make changes in plans and specifications, and to substitute material of similar quality. Prices, terms, promotions, plans, dimensions, features, options, amenities, elevations, designs, square footages, specifications, materials, and availability of homes or communities to change without notice or obligation. All obligations will be governed by a written contract. This design does not constitute a commitment to build a particular floor plan or home in any given community. Some floor plans, options, and/or elevations may not be available on certain homesites or in a particular community and may require additional charges. Please check with Perry Homes to verify current offerings in the communities and are considering. This rendering is the property of Perry Homes. LLC. Any reproduction or exhibition is strictly prohibited @ Perry Homes LLC. 2019.