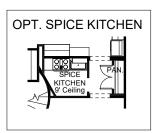

## **DESIGN 4428S**

This home contains approximately 4,428 square feet.\*

**DESIGN 4428S E-1** 

**DESIGN 4428S E-30** 

**DESIGN 4428S E-50** 

**DESIGN 4428S E-31** 

**DESIGN 4428S E-90** 

This design, as originally designed and prior to any changes you make, is estimated to yield approximately the number of square feet shown on page 1. All dimensions are approximate. Square footage may vary based on as-built dimensions, configurations, plan options and/or the method of calculation. Designs are not-to-scale, and are conceptual illustrations that may differ from construction plans or completed improvements. A design may depict features not available on all homesites or in all communities. Perry Homes reserves the right to make changes in plans and specifications, and to substitute material of similar quality. Prices, terms, promotions, plans, dimensions, features, options, amenities, elevations, designs, square footages, specifications, materials, and availability of homes or communities to change without notice or obligation. All obligations will be governed by a written contract. This design does not constitute a commitment to build a particular floor plan or home in any given community. Some floor plans, options, and/or elevations may not be available on certain homesites or in a particular community and may require additional charges. Please check with Perry Homes to verify current offerings in the communities and are considering. This rendering is the property of Perry Homes. LLC. Any reproduction or exhibition is strictly prohibited @ Perry Homes LLC. 2019.