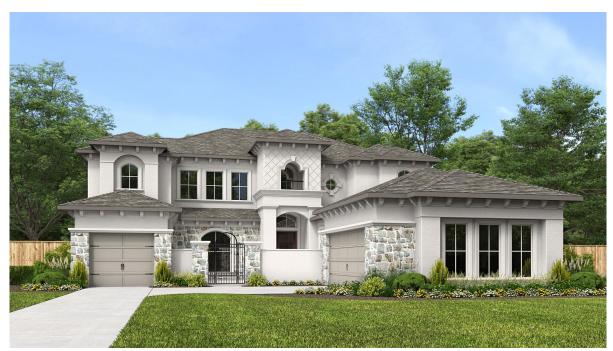

## **DESIGN 4428S**

This home contains approximately 4,428 square feet.\*

**DESIGN 4428S E-1** 

**DESIGN 4428S E-30** 

**DESIGN 4428S E-50** 

**DESIGN 4428S E-31** 

**DESIGN 4428S E-90** 

This design, as originally designed and prior to any changes you make, is estimated to yield approximately the number of square feet shown on page 1. All dimensions are approximate. Square footage may vary based on as-built dimensions, configurations, plan options and/or the method of calculation. Designs are not-to-scale, and are conceptual illustrations that may differ from construction plans or completed improvements. A design may depict features not available on all homesites or in all communities. Perry Homes reserves the right to make changes in plans and specifications, and to substitute material of similar quality. Prices, terms, promotions, plans, dimensions, features, options, amenities, elevations, designs, square footages, specifications, materials, and availability of homes or communities to change without notice or obligation. All obligations will be governed by a written contract. This design does not constitute a commitment to build a particular floor plan or home in any given community. Some floor plans, options, and/or elevations may not be available on certain homesites or in a particular community and may require additional charges. Please check with Perry Homes to verify current offerings in the communities and are considering. This rendering is the property of Perry Homes. LLC. Any reproduction or exhibition is strictly prohibited @ Perry Homes LLC. 2019.