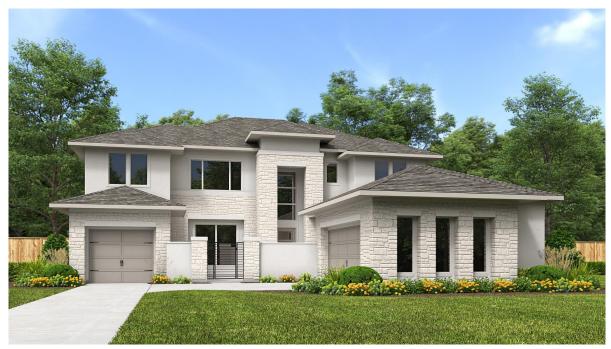

## **DESIGN 4428S**

This home contains approximately 4,428 square feet.\*

**DESIGN 4428S E-1** 

**DESIGN 4428S E-30** 

**DESIGN 4428S E-50** 

**DESIGN 4428S E-31** 

**DESIGN 4428S E-90** 

This design, as originally designed and prior to any changes you make, is estimated to yield approximately the number of square feet shown on page 1. All dimensions are approximate. Square footage may vary based on as-built dimensions, configurations, plan options and/or the method of calculation. Designs are not-to-scale, and are conceptual illustrations that may differ from construction plans or completed improvements. A design may depict features not available on all homesites or in all communities. Perry Homes reserves the right to make changes in plans and specifications, and to substitute material of similar quality. Prices, terms, promotions, plans, dimensions, features, options, amenities, elevations, designs, square footages, specifications, materials, and availability of homes or communities to change without notice or obligation. All obligations will be governed by a written contract. This design does not constitute a commitment to build a particular floor plan or home in any given community. Some floor plans, options, and/or elevations may not be available on certain homesites or in a particular community and may require additional charges. Please check with Perry Homes to verify current offerings in the communities and are considering. This rendering is the property of Perry Homes. LLC. Any reproduction or exhibition is strictly prohibited @ Perry Homes LLC. 2019.