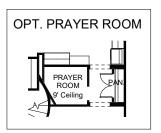

## **DESIGN 4428S**

This home contains approximately 4,428 square feet.\*

**DESIGN 4428S E-1** 

**DESIGN 4428S E-30** 

**DESIGN 4428S E-50** 

**DESIGN 4428S E-31** 

**DESIGN 4428S E-90** 

This design, as originally designed and prior to any changes you make, is estimated to yield approximately the number of square feet shown on page 1. All dimensions are approximate. Square footage may vary based on as-built dimensions, configurations, plan options and/or the method of calculation. Designs are not-to-scale, and are conceptual illustrations that may differ from construction plans or completed improvements. A design may depict features not available on all homesites or in all communities. Perry Homes reserves the right to make changes in plans and specifications, and to substitute material of similar quality. Prices, terms, promotions, plans, dimensions, features, options, amenities, elevations, designs, square footages, specifications, materials, and availability of homes or communities to change without notice or obligation. All obligations will be governed by a written contract. This design does not constitute a commitment to build a particular floor plan or home in any given community. Some floor plans, options, and/or elevations may not be available on certain homesites or in a particular community and may require additional charges. Please check with Perry Homes to verify current offerings in the communities and are considering. This rendering is the property of Perry Homes. LLC. Any reproduction or exhibition is strictly prohibited @ Perry Homes LLC. 2019.