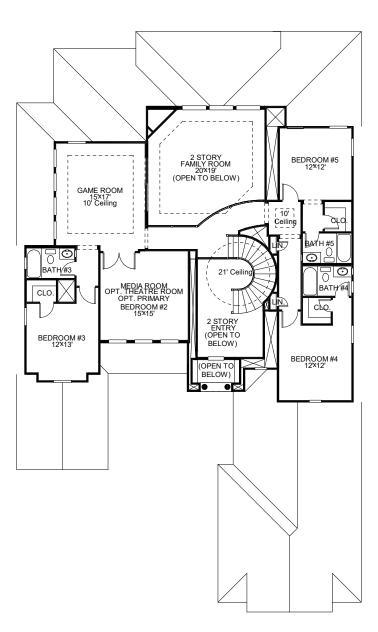

## **DESIGN 4428S**

This home contains approximately 4,428 square feet.\*

**DESIGN 4428S E-1** 

**DESIGN 4428S E-30** 

**DESIGN 4428S E-50** 

**DESIGN 4428S E-31** 

**DESIGN 4428S E-90** 

This design, as originally designed and prior to any changes you make, is estimated to yield approximately the number of square feet shown on page 1. All dimensions are approximate. Square footage may vary based on as-built dimensions, configurations, plan options and/or the method of calculation. Designs are not-to-scale, and are conceptual illustrations that may differ from construction plans or completed improvements. A design may depict features not available on all homesites or in all communities. Perry Homes reserves the right to make changes in plans and specifications, and to substitute material of similar quality. Prices, terms, promotions, plans, dimensions, features, options, amenities, elevations, designs, square footages, specifications, materials, and availability of homes or communities to change without notice or obligation. All obligations will be governed by a written contract. This design does not constitute a commitment to build a particular floor plan or home in any given community. Some floor plans, options, and/or elevations may not be available on certain homesites or in a particular community and may require additional charges. Please check with Perry Homes to verify current offerings in the communities and are considering. This rendering is the property of Perry Homes. LLC. Any reproduction or exhibition is strictly prohibited @ Perry Homes LLC. 2019.