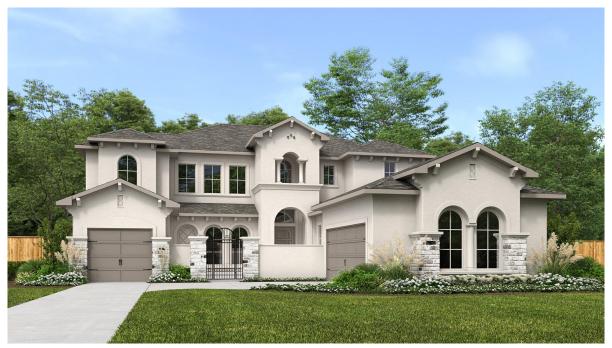

## **DESIGN 4428S**

This home contains approximately 4,428 square feet.\*

**DESIGN 4428S E-1** 

**DESIGN 4428S E-30** 

**DESIGN 4428S E-50** 

**DESIGN 4428S E-31** 

**DESIGN 4428S E-90** 

This design, as originally designed and prior to any changes you make, is estimated to yield approximately the number of square feet shown on page 1. All dimensions are approximate. Square footage may vary based on as-built dimensions, configurations, plan options and/or the method of calculation. Designs are not-to-scale, and are conceptual illustrations that may differ from construction plans or completed improvements. A design may depict features not available on all homesites or in all communities. Perry Homes reserves the right to make changes in plans and specifications, and to substitute material of similar quality. Prices, terms, promotions, plans, dimensions, features, options, amenities, elevations, designs, square footages, specifications, materials, and availability of homes or communities to change without notice or obligation. All obligations will be governed by a written contract. This design does not constitute a commitment to build a particular floor plan or home in any given community. Some floor plans, options, and/or elevations may not be available on certain homesites or in a particular community and may require additional charges. Please check with Perry Homes to verify current offerings in the communities and are considering. This rendering is the property of Perry Homes. LLC. Any reproduction or exhibition is strictly prohibited @ Perry Homes LLC. 2019.