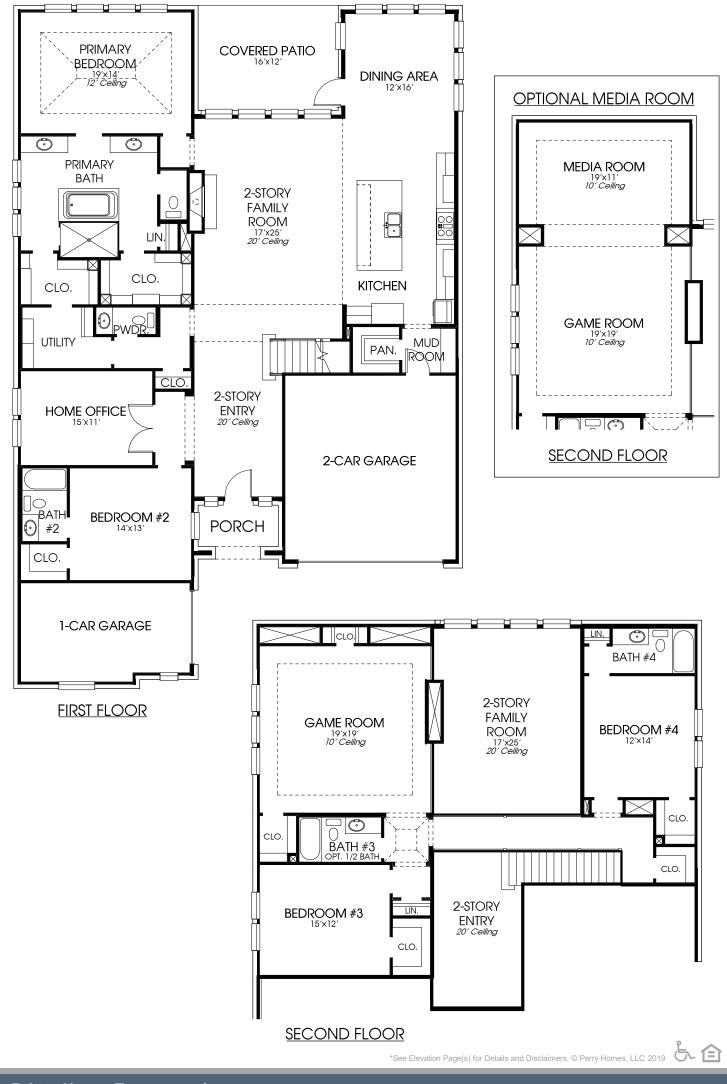

## **DESIGN 534A**

This home contains approximately 3,733 square feet.\*

Design 534A E-1