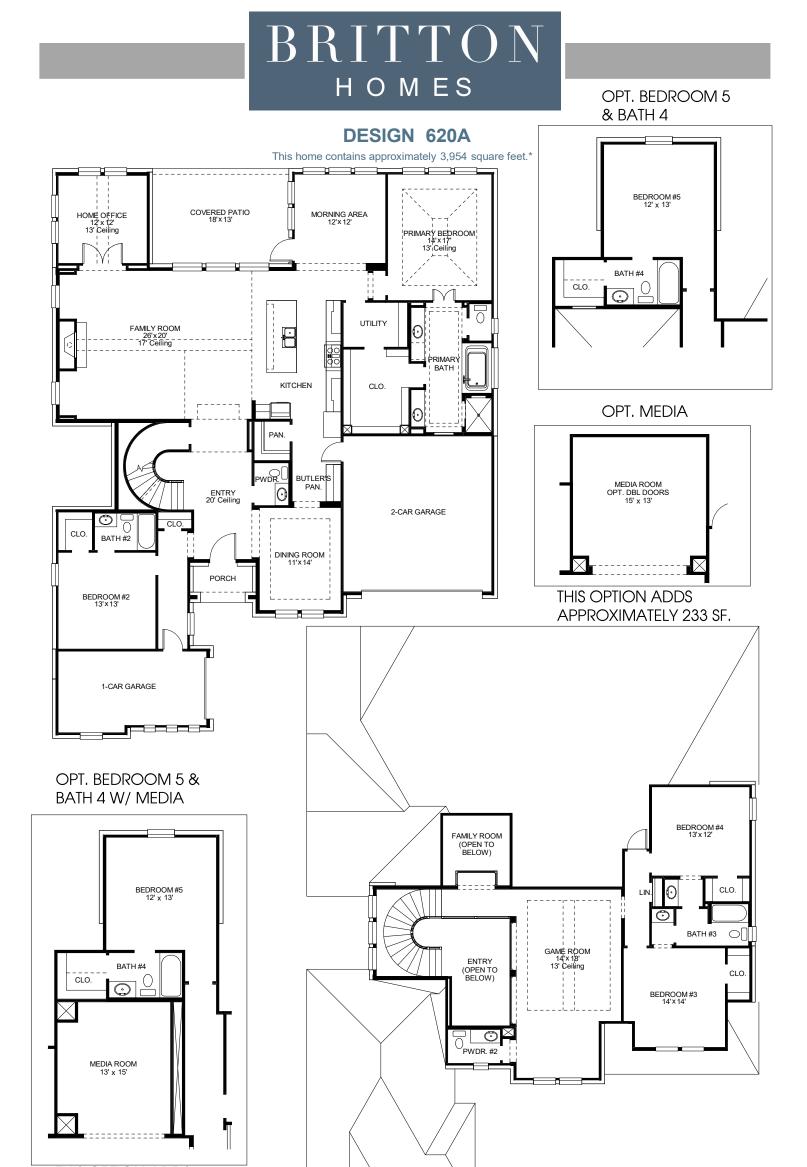

THIS OPTION ADDS APPROXIMATELY 179 SF.

\*See Elevation Page(s) for Details and Disclaimers. © Perry Homes, LLC 2023

PAGE 1 OF 2

DESIGN 620A E-1