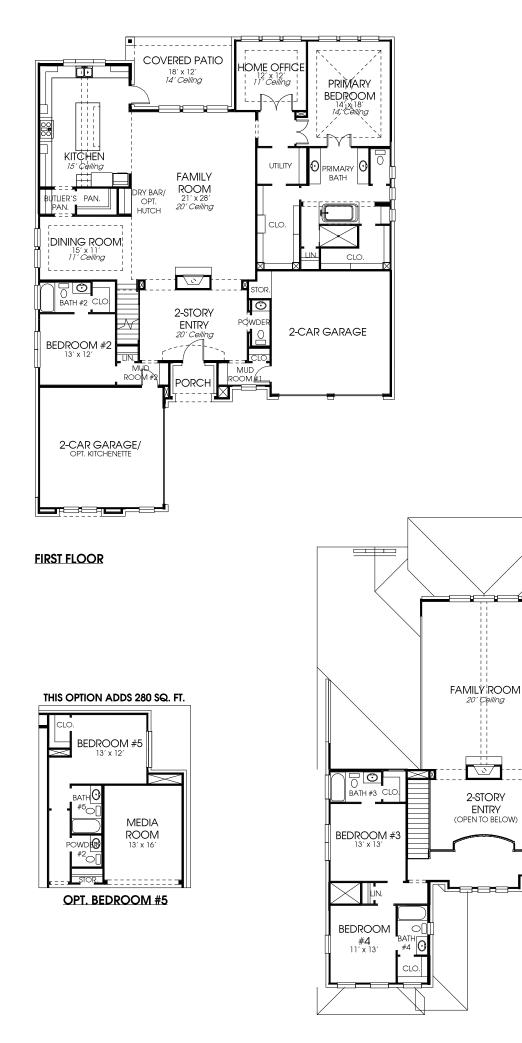

## **DESIGN 634A**

This home contains approximately 4,273 square feet.\*

SECOND FLOOR

STOR.

K

MEDIA ROOM/ OPT. BEDROOM #5 17' x 13'

GAME ROOM

18' x 14' *10' Ceiling* 