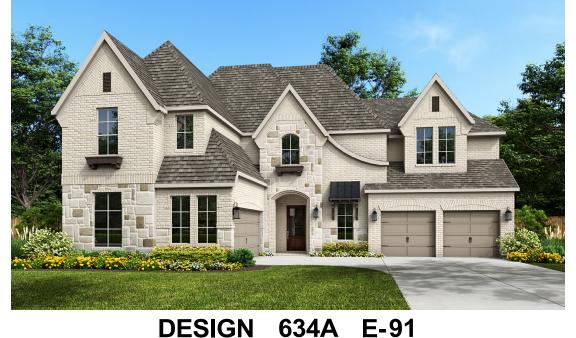

## BRITTON homes

DESIGN 634A E-1

## DESIGN 634A E-70

This design, as originally designed and prior to any changes you make, is estimated to yield approximately the number of square feet shown on page 1. All dimensions are approximate. Square footage may vary based on as-built dimensions, configurations, plan options and/or the method of calculation. Designs are not-to-scale, and are conceptual illustrations that may differ from construction plans or completed improvements. A design may depict features not available on all homesites or in all communities. Britton Homes reserves the right to make changes in plans and specifications, and to substitute material of similar quality. Prices, terms, promotions, plans, dimensions, features, options, amenities, elevations, design, square footage, specifications, materials, and availability of homes or communities are subject to change without notice or obligation. All obligations will be governed by a written contract. This design does not constitute a commitment to build a particular foot plans, options, and/or elevations may not be available on certain homesites or in a particular community and may require additional charges. Please check with Britton Homes to verify current offerings in the communities you are considering. This rendering is the property of Perry Homes, LLC. Any reproduction or exhibition is strictly prohibited. © Perry Homes, LLC 2024