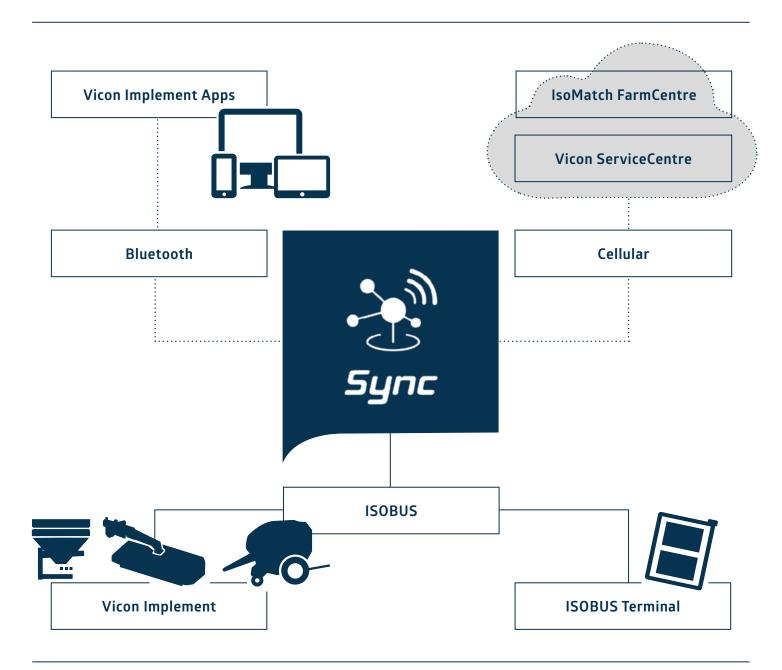

## **Always Connected**

Vicon Sync ensures seamless connectivity to online services, with smooth data transfer to IsoMatch FarmCentre and Vicon ServiceCentre.

# **Tracking & Reporting**

IsoMatch FarmCentre enables real-time tracking of operations and diagnostic codes, offering detailed reporting and secure task data storage.

#### Remote Service

Access remote support diagnostics with Vicon Sync. Technicians can resolve issues promptly via Vicon ServiceCentre.

### **New Features and Enhanced Safety**

Enjoy synchronisation with Vicon implement apps, precise tracking, and geofencing. Benefit from automated documentation, enhanced safety, and precise task planning.

### **Maximise Profitability and Growth**

Seamlessly integrate implements with digital tools to boost profitability and success through real-time data analysis and performance measurement.

### **Terminal Connectivity**

Connect your IsoMatch Tellus via Vicon Sync for full access to digital tools directly on your terminal.

| Physical connection     |  |
|-------------------------|--|
| Non-physical connection |  |