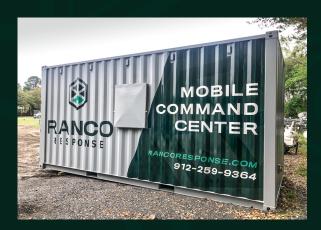

## Mobile Command Centers

- 6u Networking Cabinet
- · 24 Port Patch Panel
- 24 Port Gigabit Switches
- Additional Data Cable & Trim
- Outdoor GFCI Receptacle
- 100 AMP Panel w/ Generator Hookup
- Custom Collapsible Tables
- Two Operable Windows
- Custom Window Covers
- LVP Flooring
- 43" Television
- One Ton Through Wall HVAC PTAC w/ Electric Heat
- Interior Metal Wall Panels
- 2" Closed Cell Spray Foam Insulation on Walls and Ceiling
- LED Lighting Throughout

Visit <a href="https://rancoresponse.com/">https://rancoresponse.com/</a> to learn more about mobile command centers.