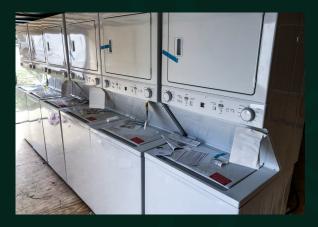

## **Mobile Laundry Trailers**

#### **Power Requirements**

1—400amp single conductor hook up (6—stacked washers and dryers in each unit. Units draw a total of 132 amps. Water heater draws 145 amps)

#### Water Requirements

1—hose hookup ¾" water supply Drain—all goes to 3" drain to a bladder that lays on the ground and seeps into ground

Visit <u>https://rancoresponse.com/</u> to learn more about mobile laundry trailers.