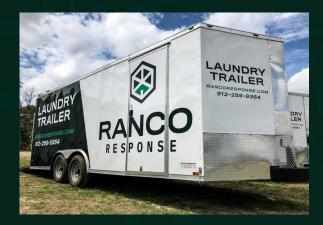

## **Mobile Laundry Trailers**

#### **Power Requirements**

1—400amp single conductor hook up (6—stacked washers and dryers in each unit. Units draw a total of 132 amps. Water heater draws 145 amps)

#### Water Requirements

1—hose hookup ¾" water supply Drain—all goes to 3" drain to a bladder that lays on the ground and seeps into ground

Visit <u>https://rancoresponse.com/</u> to learn more about mobile laundry trailers.