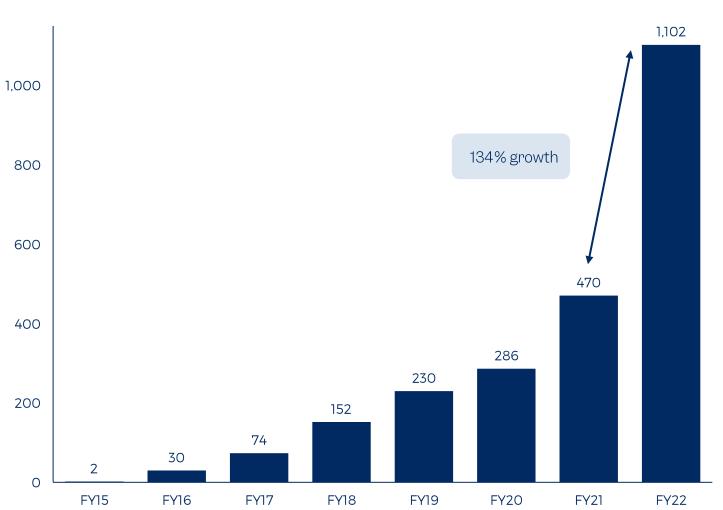

# Our growth

Our loan origination growth accelerated in FY22 as we drove market share growth

Total lending growth

134%

Automotive lending growth

177%

Cumulative lending since launch

>\$2.3bn

## Plenti

### Loan originations (\$m)