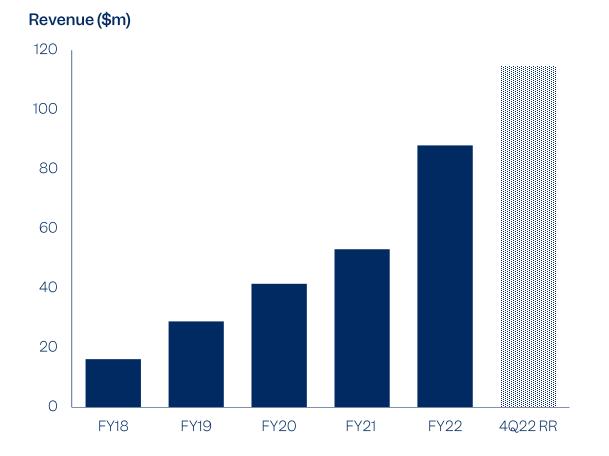

### Loan originations (\$m)

### Our strong revenue growth drove a shift to positive Cash NPAT