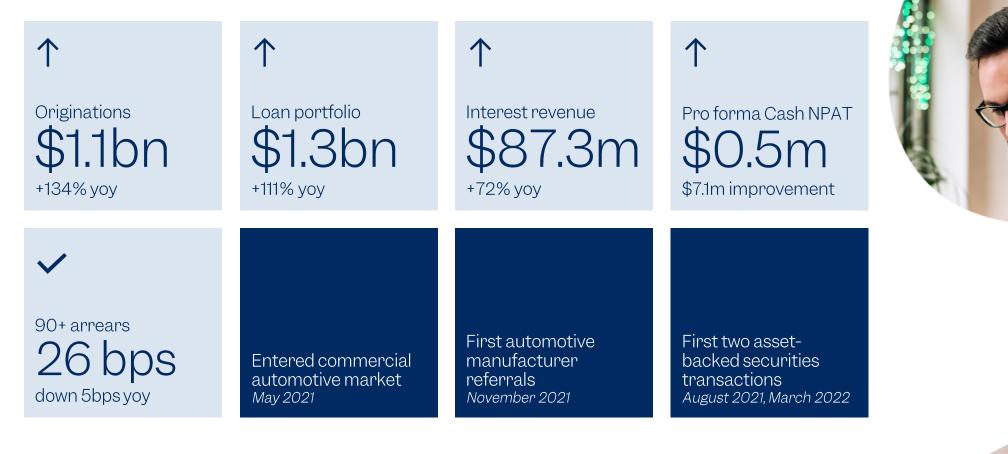

# Our growth

Our loan origination growth accelerated in FY22 as we drove market share growth

Total lending growth

134%

Automotive lending growth

177%

Cumulative lending since launch

>\$2.3bn

# FY22 highlights

A transformational year strategically, operationally and financially

### Key highlights