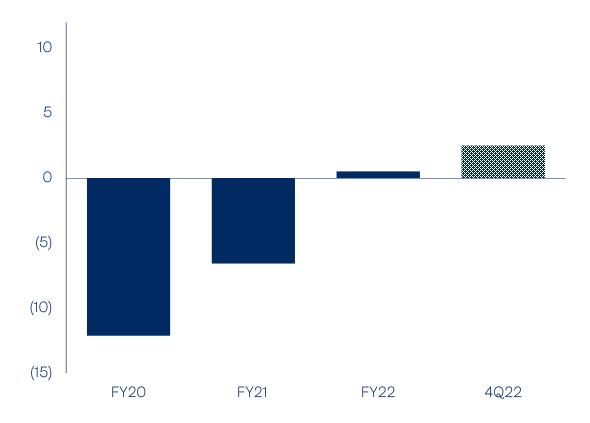

# Our profitability

### Our strong revenue growth drove a shift to positive Cash NPAT

#### Cash NPAT (\$m)

Note: "4Q22 RR" represents revenue for the three months from January to March 2022, multiplied by four (i.e. run-rate revenue)