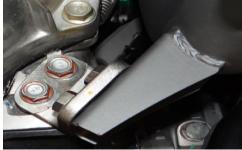

# Application: GMP11800-XPB, GMP11800-XCB

- 11. Fit muffler support bracket to rubber hangers. Refer Figure 3.
- 12. Fit engine pipe to turbocharger outlet with the standard nuts bolts and gasket.
- 13. Fit two M12x1.75x30mm bolts, four M12 flat washers, two spring washers and M12x1.75 nuts to the engine pipe support bracket. Refer Figure 2.
- 14. Fit exhaust temp and O<sup>2</sup> sensor plugs to the engine pipe.
- 15. Fit first intermediate pipe to engine pipe with four M8x1.25x35mm bolts and eight M8 flat washers, tighten M8x1.25 lock nuts tighten finger tight.
- 16. Fit second intermediate pipe to first intermediate pipe with four M8x1.25x35mm bolts and eight M8 flat washers, tighten M8x1.25 lock nuts tighten finger tight.
- 17. Fit muffler to second intermediate pipe using four M8x1.25x35mm bolts, eight M8 flat washers, tighten M8x1.25 lock nuts tighten finger tight.
- 18. Fit tail pipe to muffler using the two lower bolt holes with two M8x1.25x35mm bolts, four M8 flat washers and two M8x1.25 lock nuts tighten finger tight.
- 19. Fit two M8x1.25x45mm bolts, four M8 flat washers and two M8x1.25 lock nuts to the upper bolt holes and the support bracket pictured below tighten finger tight. Refer Figure 3.

Figure 3.

20. Tighten all bolts and nuts from front to back of vehicle ensuring all flanges are lined up with each other and test for leaks.

NOTE: WE RECOMMEND FITTING THIS PRODUCT EITHER ON A 4 POST HOIST OR ON THE GROUND