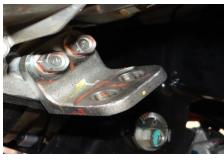

Figure 1.

- 6. Remove the engine pipe from the vehicle.
- 7. Refit the steering shaft joiner as shown in figure 1, and tension bolts to factory specifications.
- 8. Remove the lower portion of the cat support bracket from the engine Refer Figure 2

Figure 2.

- 9. Remove the exhaust rubber hangers from the vehicle.
- 10. Fit replacement exhaust rubber hangers to the vehicle.