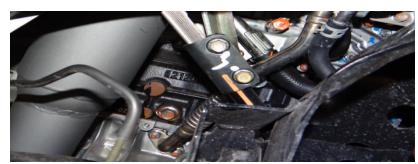

### Fitting Instructions for Isuzu D-Max 2012 On

- 1. Remove tail pipe and muffler assembly from vehicle.
- 2. Remove intermediate pipe from the vehicle.
- 3. Remove RHF wheel.
- 4. Lock the steering wheel in the straight ahead position.
- 5. Remove the steering shaft joiner as shown in figure 1.

Figure 1.

- 6. Remove the engine pipe from the vehicle.
- 7. Refit the steering shaft joiner as shown in figure 1, and tension bolts to factory specifications.
- 8. Remove the lower portion of the cat support bracket from the engine Refer Figure 2