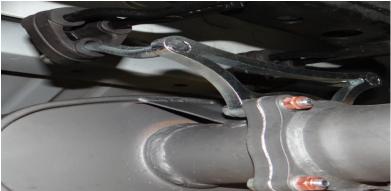

# Application: GMP11800-XPB, GMP11800-XCB

- 11. Fit muffler support bracket to rubber hangers. Refer Figure 3.
- 12. Fit engine pipe to turbocharger outlet with the standard nuts bolts and gasket.
- 13. Fit two M12x1.75x30mm bolts, four M12 flat washers, two spring washers and M12x1.75 nuts to the engine pipe support bracket. Refer Figure 2.
- 14. Fit exhaust temp and O<sup>2</sup> sensor plugs to the engine pipe.
- 15. Fit first intermediate pipe to engine pipe with four M8x1.25x35mm bolts and eight M8 flat washers, tighten M8x1.25 lock nuts tighten finger tight.
- 16. Fit second intermediate pipe to first intermediate pipe with four M8x1.25x35mm bolts and eight M8 flat washers, tighten M8x1.25 lock nuts tighten finger tight.
- 17. Fit muffler to second intermediate pipe using four M8x1.25x35mm bolts, eight M8 flat washers, tighten M8x1.25 lock nuts tighten finger tight.
- 18. Fit tail pipe to muffler using the two lower bolt holes with two M8x1.25x35mm bolts, four M8 flat washers and two M8x1.25 lock nuts tighten finger tight.
- 19. Fit two M8x1.25x45mm bolts, four M8 flat washers and two M8x1.25 lock nuts to the upper bolt holes and the support bracket pictured below tighten finger tight. Refer Figure 3.

Figure 3.

20. Tighten all bolts and nuts from front to back of vehicle ensuring all flanges are lined up with each other and test for leaks.

NOTE: WE RECOMMEND FITTING THIS PRODUCT EITHER ON A 4 POST HOIST OR ON THE GROUND