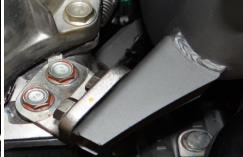

- 11. Fit replacement exhaust rubber hangers to the vehicle.
- 12. Fit engine pipe to turbocharger outlet with the standard nuts bolts and gasket.
- 13. Fit two M12x1.75x30mm bolts, four M12 flat washers, two spring washers and M12x1.75 nuts to the engine pipe support bracket. Refer Figure 2.
- 14. Fit exhaust temp and O<sup>2</sup> sensor plugs to the engine pipe.
- 15. Fit first intermediate pipe to engine pipe with four M8x1.25x35mm bolts and eight M8 flat washers, tighten M8x1.25 lock nuts tighten finger tight.
- 16. Fit second intermediate pipe to first intermediate pipe with four M8x1.25x35mm bolts and eight M8 flat washers, tighten M8x1.25 lock nuts tighten finger tight.
- 17. Fit muffler to second intermediate pipe using four M8x1.25x35mm bolts, eight M8 flat washers, tighten M8x1.25 lock nuts tighten finger tight.
- 18. Fit tail pipe to muffler using four M8x1.25x35mm bolts, eight M8 flat washers, tighten M8x1.25 lock nuts tighten finger tight.
- 19. Tighten all bolts and nuts from front to back of vehicle ensuring all flanges are lined up with each other and test for leaks.