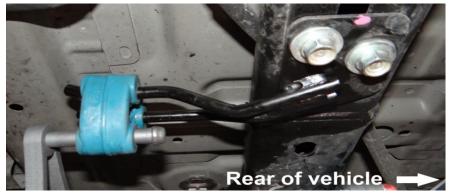

# Application: GMP12200-XPB, GMP12200-XCB

10. Remove the muffler support hanger from the vehicle cross member forward of the muffler and rotate 180 degrees and refit using the standard bolts. Refer Figure 3.