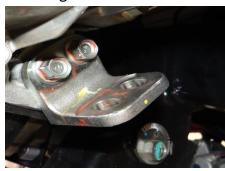

Figure 1.

- 6. Remove the engine pipe from the vehicle.
- 7. Refit the steering shaft joiner as shown in figure 1, and tension bolts to factory specifications.
- 8. Remove the lower portion of the cat support bracket from the engine Refer Figure 2

Figure 2.

9. Remove the exhaust rubber hangers from the vehicle.

A ROCK SOLID REPUTATION

70-84 Miller Street, Epping, Victoria 3076 Phone **(+61 3) 8401 8500** Facsimile (+61 3) 9401 4869 **redb** 