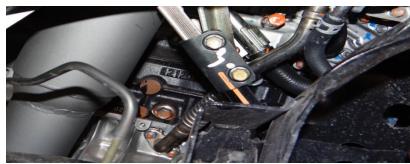

#### Fitting Instructions for Isuzu MU-X 2013 On

- 1. Remove tail pipe and muffler assembly from vehicle.
- 2. Remove intermediate pipe from the vehicle.
- 3. Remove RHF wheel.
- 4. Lock the steering wheel in the straight ahead position.
- 5. Remove the steering shaft joiner as shown in Figure 1.

Figure 1.

- 6. Remove the engine pipe from the vehicle.
- 7. Refit the steering shaft joiner as shown in figure 1, and tension bolts to factory specifications.
- 8. Remove the lower portion of the cat support bracket from the engine Refer Figure 2