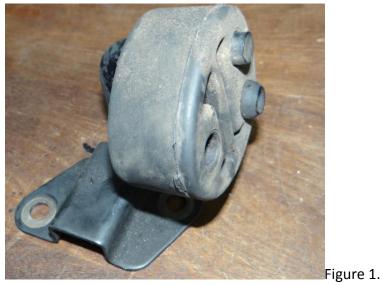

## Application: TYP45200-XPB Fitting Instructions for Toyota Land Cruiser 105 Series Wagon

- 1. Remove rear tail pipe from vehicle.
- 2. Remove intermediate pipe from vehicle.
- 3. Remove engine pipe from vehicle.
- 4. Remove the three hole hanger and bracket from the chassis rail. Refer Figure 1.