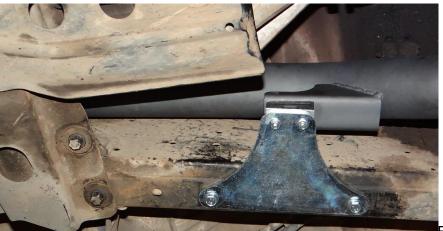

#### Engineered durability, extreme duty 4x4 performance.



## Application: TYP45200-XPB Fitting Instructions for Toyota Land Cruiser 105 Series Wagon

- 1. Remove rear tail pipe from vehicle.
- 2. Remove intermediate pipe from vehicle.
- 3. Remove engine pipe from vehicle.
- 4. Remove the three hole hanger and bracket from the chassis rail. Refer Figure 1.



5. Fit exhaust hanger bracket to chassis rail. Refer Figure 2.



Figure 2.



#### A ROCK SOLID REPUTATION

70-84 Miller Street, Epping, Victoria 3076 Phone **(+61 3) 8401 8500** Facsimile (+61 3) 9401 4869



redbackexhausts.com.au

Issue Date September 2017



#### Engineered durability, extreme duty 4x4 performance.



# Application: TYP45200-XPB

- 6. Fit replacement rubber exhaust hangers.
- 7. Fit separately ordered engine pipe to engine.
- 8. Fit front intermediate pipe to engine pipe with four M8x1.25x35mm bolts, eight M8 washers and tighten M8x1.25 lock nuts bolts finger tight.
- Fit muffler to front intermediate pipe with four M8x1.25x35mm bolts with eight M8 flat washers tighten M8x1.25 lock nuts finger tight.
- 10. Fit rear intermediate pipe to muffler with four M8x1.25x35mm bolts, eight M8 flat washers and tighten M8x1.25 lock nuts bolts