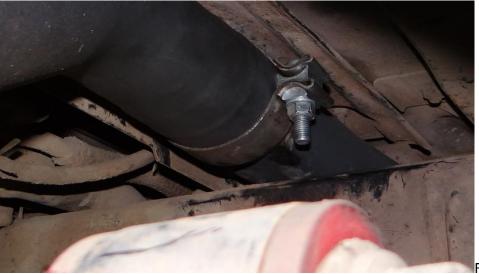

# Application: TYP45200-XPB

- 6. Fit replacement rubber exhaust hangers.
- 7. Fit separately ordered engine pipe to engine.
- 8. Fit front intermediate pipe to engine pipe with four M8x1.25x35mm bolts, eight M8 washers and tighten M8x1.25 lock nuts bolts finger tight.
- Fit muffler to front intermediate pipe with four M8x1.25x35mm bolts with eight M8 flat washers tighten M8x1.25 lock nuts finger tight.
- 10. Fit rear intermediate pipe to muffler with four M8x1.25x35mm bolts, eight M8 flat washers and tighten M8x1.25 lock nuts bolts finger tight.
- 11. Fit intermediate tail pipe to rear intermediate pipe using 3" band clamp tighten finger tight. Refer Figure 3.

Figure 3

- 12. Fit tail pipe to intermediate tail pipe with four M8x1.25x35mm bolts and eight M8 flat washers tighten M8x1.25 lock nuts finger tight.
- 13. Tighten all bolts and nuts from front to back of the vehicle and test for leaks.