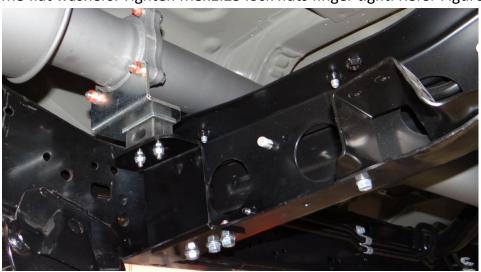

# **Application: TYP47400-XPB, TYP47400-XCB**

- 12. Fit first intermediate pipe to engine pipe with four M8x1.25x35mm bolts and eight M8 flat washers, Tighten M8x1.25 lock nuts finger tight.
- 13. Fit second intermediate pipe with four M8x1.25x35mm bolts and eight M8 flat washers, Tighten M8x1.25 lock nuts finger tight.
- 14. Fit muffler to second intermediate pipe using only top two flange bolt holes and two M8x1.25x35mm bolts with four M8 flat washers tighten M8x1.25 lock nuts finger tight.
- 15. Fit supplied zinc plated 90° bent pipe mount bracket (Shown Below) to lower muffler flange bolt holes using two M8x1.25x40mm bolts and four M8 flat washers. Tighten M8x1.25 lock nuts finger tight. Refer Figure 2.

Figure 2

- 16. Fit tail pipe to vehicle with four M8x1.25x35mm bolts and eight M8 flat washers tighten M8x1.25 lock nuts finger tight.
- 17. Tighten all bolts and nuts from front to back of vehicle and test for leaks.