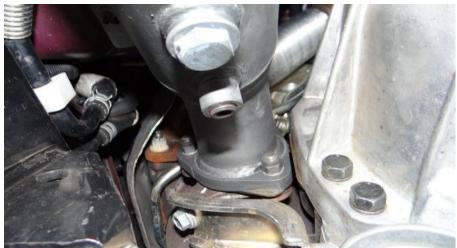

# <u>Application: TYP47400-XPB, TYP47400-XCB</u> <u>Fitting Instructions For 79 Series Double Cab V8 Land Cruiser</u>

- 1. Remove rear tail pipe from vehicle.
- 2. Remove intermediate pipe from vehicle.
- 3. Remove engine pipe from vehicle.
- 4. Remove engine pipe mount bracket from gearbox, retaining all standard bolts.
- 5. Fit supplied muffler support mounting bracket to the chassis rail using three M8x1.25x20mm bolts, two M8x25mm O/D flat washers and two M8x1.25 lock nuts. Refer Figure 2.
- 6. Remove standard muffler support bracket. Refer Figure 2.
- 7. Fit replacement rubber exhaust hangers.
- 8. Fit engine pipe to turbocharger with supplied three M10x16mm O.D flat washers and three M10x1.25 lock nuts tighten finger tight. Refer figure 1.

Figure 1

- 9. Fit removed engine pipe bracket to engine pipe, using standard bolts tighten finger tight.
- 10. Fit engine pipe bracket gearbox bolts to gearbox and tighten finger tight.
- 11. Fit exhaust temp and o<sup>2</sup> sensor plugs to engine pipe.