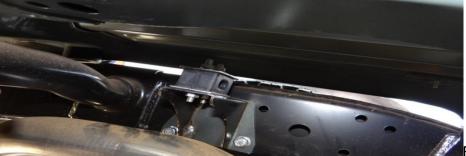

Figure 1.

8. Fit rear support bracket to the two captive nuts in the chassis rail positioned forward of the tubular rear cross member with two M8x1.25x20mm bolts finger tight. Refer Figure 2.

Figure 2.

9. Fit replacement exhaust rubber hangers.