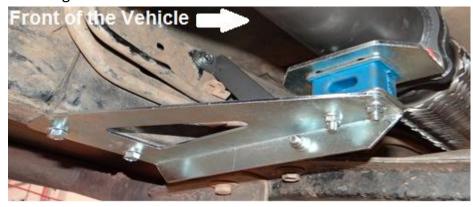

## Fitting Instructions for 76 Series V8 Land Cruiser with LRA Centre Fuel Tank

- 1. Remove the tail pipe from vehicle.
- 2. Remove the intermediate pipe from vehicle.
- 3. Remove the engine pipe from vehicle.
- 4. Fit the supplied front support bracket to the two captive nuts found in the chassis rail positioned rearward of the transmission cross member using two M8x1.25x20mm bolts and tighten finger tight.
- 5. Fit the support bracket bracing to the captive nut located on the chassis above the fuel lines, above and the previously fitted support bracket and the forward facing captive nut in the support bracket using two M8x1.25x20mm bolts and tighten finger tight. Refer Figure 1.
- 6. Fit the supplied rubber exhaust hanger to the top of the previously fitted bracket.
- 7. Fit the pipe support bracket to the previously fitted rubber exhaust hanger. Refer Figure 1.

Figure 1.

8. Fit rear support bracket to the two captive nuts in the chassis rail positioned forward of the tubular rear cross member with two M8x1.25x20mm bolts finger tight. Refer Figure 2.

Figure 2.

9. Fit replacement exhaust rubber hangers.