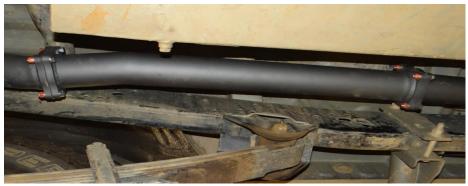

- 11. Fit standard engine pipe bracket to engine pipe, using the standard bolt, tighten finger tight.
- 12. Fit exhaust temp and o<sup>2</sup> sensor plugs to engine pipe.
- 13. Fit the first intermediate pipe to engine pipe with four M8x1.25x35mm bolts and eight M8 flat washers, Tighten M8x1.25 lock nuts finger tight.
- 14. Fit the muffler to first intermediate pipe with four M8x1.25x35mm bolts and eight M8 flat washers with the bend at the rear of the muffler pointing towards the passenger's side of the vehicle, Tighten M8x1.25 lock nuts finger tight. Refer Figure 4.

Figure 4.

- 15. Fit second intermediate pipe to muffler with four M8x1.25x35mm bolts and eight M8 flat washers, Tighten M8x1.25 lock nuts finger tight.
- 16. Fit the tail pipe to second intermediate pipe M8x1.25x35mm bolts and eight M8 flat washers, Tighten M8x1.25 lock nuts finger tight.
- 17. Tighten all bolts and nuts from front to back of vehicle and test for leaks.