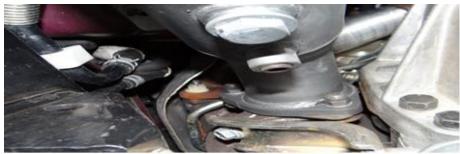

## Application: TYP48300-XPB, TYP48300-XCB

10. Fit engine pipe to turbocharger with supplied three M10x16mm O.D flat washers and three M10x1.25 lock nuts, tighten finger tight. Refer Figure 3.

Figure 3.