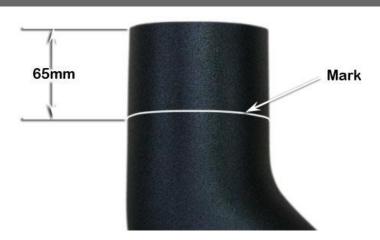

#### Air Ram Sleeve Installation Guide

1

Measure 65mm down from the top of the snorkel and mark around the entire circumference.

2 Slide the air ram sleeve over the top of the snorkel.

Align the bottom of the air ram sleeve with the previously marked 65mm line.