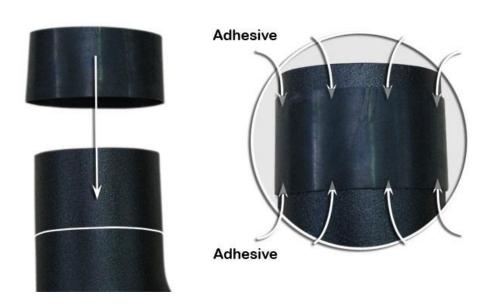

#### Air Ram Sleeve Installation Guide

1

Measure 65mm down from the top of the snorkel and mark around the entire circumference.

2 Slide the air ram sleeve over the top of the snorkel.

Align the bottom of the air ram sleeve with the previously marked 65mm line.

When correctly aligned, lift the edges of the hose ends slightly and apply several small dabs of Loctite 406 Instant Adhesive or similar to secure the sleeve into position.

3

Install the air ram in accordance with the enclosed snorkel installation instructions for your snorkel model.