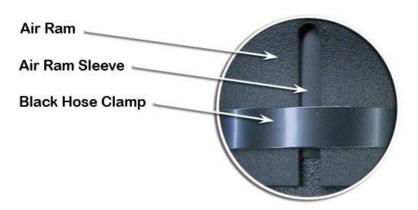

When correctly aligned, lift the edges of the hose ends slightly and apply several small dabs of Loctite 406 Instant Adhesive or similar to secure the sleeve into position.

3

Install the air ram in accordance with the enclosed snorkel installation instructions for your snorkel model.