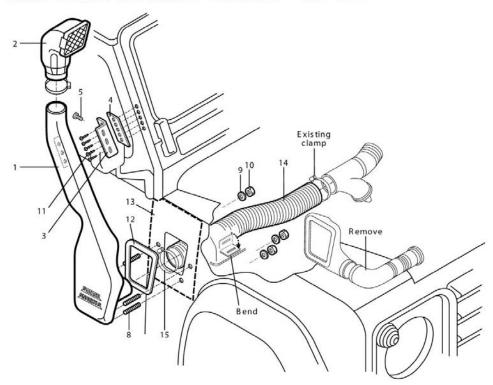

### SAFARI R-SPEC SNORKEL

**SS550R** 01/04/15

| ITEM | DESCRIPTION                       | QTY | PART NO      |
|------|-----------------------------------|-----|--------------|
| 1    | BODY SNORKEL                      | 1   | 810-133-200R |
| 2    | 3 1/2" AIR RAM - Assembly         | 1   | 000-135-650  |
| 3    | BRACKET - Upper - Mounting        | 1   | 810-032-000  |
| 4    | GASKET                            | 1   | 810-435-000  |
| 5    | BOLT - Hex - 6mm x 1.0 x 12mm     | 3   | 000-002-100  |
| 8    | STUD - 8mm x 1.25 x 25mm - O/L    | 3   | 000-110      |
| 9    | WASHER - Body - 8mm x 30mm        | 3   | 000-311-300  |
| 10   | NUT - Nyloc - 8mm x 1.25          | 3   | 000-205-300  |
| 11   | SCREW - S/T - 4.2mm x 13mm        | 5   | 000-951      |
| 12   | GASKET - Foam Body                | 1   | 810-016-200  |
| 13   | TEMPLATE                          | 1   | 810-017-200  |
| 14   | CUFFED HOSE - 60mm ID x 400mm     | 1   | 000-881-040  |
| 15   | HOSE - CLAMP - 50/70mm - (SILVER) | 1   | 000-906      |
| 16   | HOSE - CLAMP - SIZE 56 (BLACK)    | 1   | 000-914/B    |
| 17   | SLEEVE – AIR RAM                  | 1   | 000-441-200  |

#### **Instructions:**

- Remove the air intake grill and radio antenna from the right hand guard.
   From inside the engine bay, remove the moulded plastic duct and the first section of flexible duct.
- 2. Bend the lower antenna mount forward at least 90° to allow clearance for the snorkel snout.
- 3. Tape the template in position on the upper rear corner of the guard and mark the mounting hole locations using a felt pen. Remove the template. Drill the mounting holes to 16mm using a step drill. Deburr holes and paint.

- 4. Bolt the upper mounting bracket into position on the snorkel body. Insert the stainless steel studs into the back of the snorkel. Locate the snorkel on the vehicle and mark the upper mounting hole locations on the windscreen frame, using a felt pen. Remove the snorkel from the car.
- 5. Drill the mounting holes to 3.5mm. Using a small amount of silicone, stick the foam gasket to the back of the snorkel body. Use the same method to join the upper mounting bracket to the bracket gasket.
- 6. Locate the snorkel on the vehicle and secure using appropriate hardware. Connect the snorkel to the water trap "T" piece using the flexible ducting supplied in the kit. Fasten this ducting using 1 x genuine clamp and 1 x clamp supplied.
- 7. Remove rubber flap from bottom of water trap "T". Apply silicone to rubber flap and refit to seal permanently.
- 8. Install the air ram sleeve (item 17) to the snorkel body inlet (refer to the following air ram sleeve installation guide).
- 9. Fit the air ram to the top of the snorkel and tighten the clamp. Refit the radio antenna to the guard.