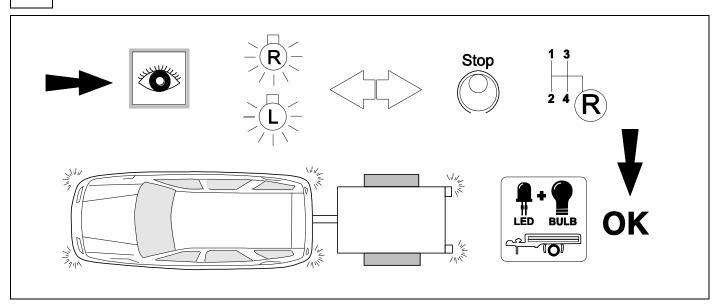

# 17 CHECK ALL LIGHTING FUNCTIONS

750056-140819B8 13 / 16

## 19 CHECK BULB OUT DETECTION

750056-140819B8

Subject to change in terms of construction, equipment and colour, and may contain errors.

The information and illustrations are non-binding.