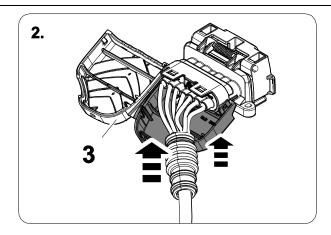

# 2 REMOVE

Disconnect the main light cluster connector inside the vehicle.

Pull the harness out from outside.

| 1 | ye | $\langle \rangle$ |
|---|----|-------------------|
| 2 | bk | 1 3<br>2 4 R      |
| 3 | wh | ÷                 |
| 4 | gn | $\Diamond$        |
| 5 | bu |                   |
| 6 | rd | Stop              |
| 7 | bn |                   |