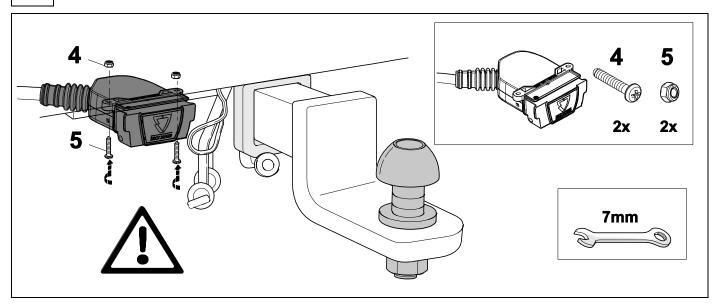

# 2 REMOVE

Disconnect the main light cluster connector inside the vehicle.

Pull the harness out from outside.

| 1 | ye | $\langle \rangle$ |
|---|----|-------------------|
| 2 | bk | 1 3<br>2 4 R      |
| 3 | wh | ÷                 |
| 4 | gn | $\Diamond$        |
| 5 | bu |                   |
| 6 | rd | Stop              |
| 7 | bn |                   |