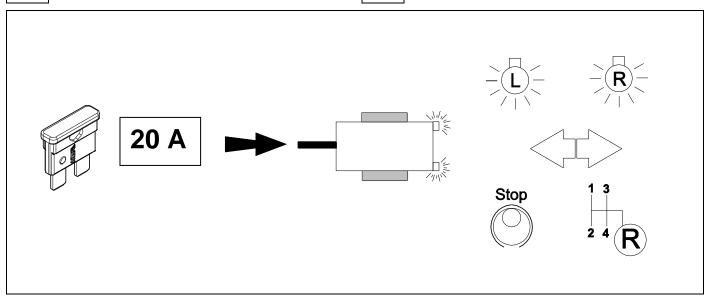

# 2 REMOVE

Disconnect the main light cluster connector inside the vehicle.

Pull the harness out from outside.

| 1 | ye | $\langle \rangle$ |
|---|----|-------------------|
| 2 | bk | 1 3<br>2 4 R      |
| 3 | wh | ÷                 |
| 4 | gn | $\Diamond$        |
| 5 | bu |                   |
| 6 | rd | Stop              |
| 7 | bn |                   |

| 7  | bk    | wh    | gy   | gn    | rd  | bu   | ye     | bn    | pu     | or     | no              |
|----|-------|-------|------|-------|-----|------|--------|-------|--------|--------|-----------------|
| GB | black | white | grey | green | red | blue | yellow | brown | purple | orange | not<br>occupied |