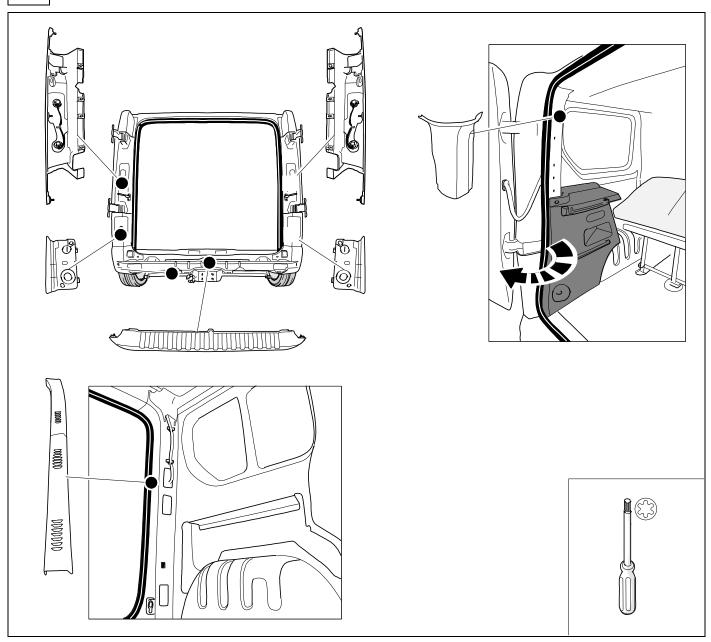

## Installation instructions





## 750056

### **RENAULT Trafic**

09/14 >>



SCAN FOR LATEST INSTRUCTIONS











#### Reference:

The following information must be reviewed before beginning the assembly:

The installation instructions are to be thoroughly read.

The installation should be carried out by qualified personnel with the relevant technical knowledge.

The vehicle manufacturers' current technical notices and information on retrofitting must be followed.

The removal and replacement instructions found in the current repair manuals must be followed. It must be ensured that the vehicle is technically suitable for the installation of a trailer hitch.

750056-140819B8 1 / 16

## **OVERVIEW**



750056-140819B8 2 / 16



**TOOLS** 





# 2 REMOVE





Disconnect the main light cluster connector inside the vehicle.









Pull the harness out from outside.

























| 1 | ye | $\langle \rangle$ |
|---|----|-------------------|
| 2 | bk | 1 3<br>2 4 R      |
| 3 | wh | ÷                 |
| 4 | gn | $\Diamond$        |
| 5 | bu |                   |
| 6 | rd | Stop              |
| 7 | bn |                   |

| 7  | bk    | wh    | gy   | gn    | rd  | bu   | ye     | bn    | pu     | or     | no              |
|----|-------|-------|------|-------|-----|------|--------|-------|--------|--------|-----------------|
| GB | black | white | grey | green | red | blue | yellow | brown | purple | orange | not<br>occupied |



















# **Trailer Brake Preparation**

















# 16 INFORMATION



# 17 CHECK ALL