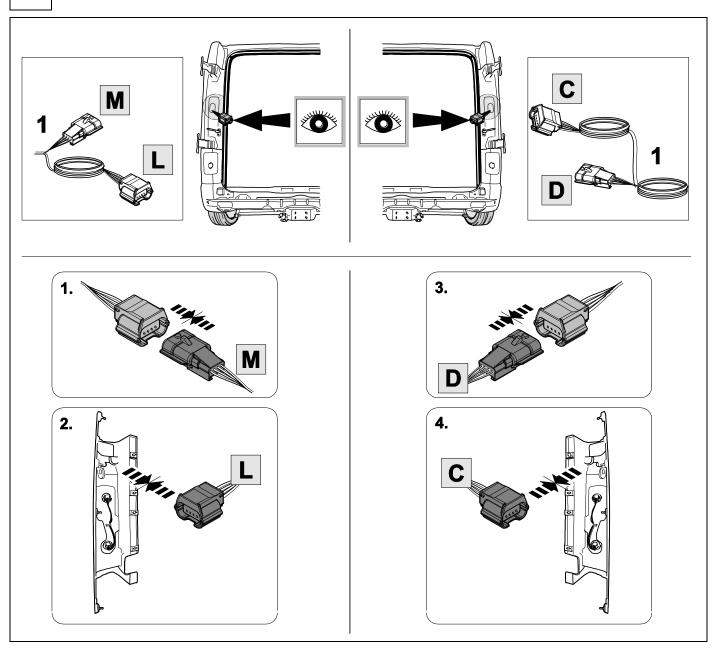

# 2 REMOVE

Disconnect the main light cluster connector inside the vehicle.

Pull the harness out from outside.

| 1 | ye | $\langle \rangle$ |
|---|----|-------------------|
| 2 | bk | 1 3<br>2 4 R      |
| 3 | wh | ÷                 |
| 4 | gn | $\Diamond$        |
| 5 | bu |                   |
| 6 | rd | Stop              |
| 7 | bn |                   |