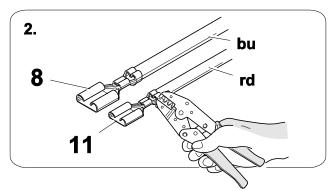

# 2 REMOVE

Disconnect the main light cluster connector inside the vehicle.

Pull the harness out from outside.

| 1 | ye | $\langle \rangle$ |
|---|----|-------------------|
| 2 | bk | 1 3<br>2 4 R      |
| 3 | wh | ÷                 |
| 4 | gn | $\Diamond$        |
| 5 | bu |                   |
| 6 | rd | Stop              |
| 7 | bn |                   |

| 7  | bk    | wh    | gy   | gn    | rd  | bu   | ye     | bn    | pu     | or     | no              |
|----|-------|-------|------|-------|-----|------|--------|-------|--------|--------|-----------------|
| GB | black | white | grey | green | red | blue | yellow | brown | purple | orange | not<br>occupied |