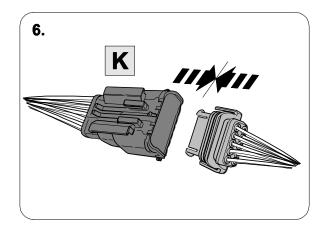

# 2 REMOVE

Disconnect the main light cluster connector inside the vehicle.

Pull the harness out from outside.

| 1 | ye | $\langle \rangle$ |
|---|----|-------------------|
| 2 | bk | 1 3<br>2 4 R      |
| 3 | wh | ÷                 |
| 4 | gn | $\Diamond$        |
| 5 | bu |                   |
| 6 | rd | Stop              |
| 7 | bn |                   |