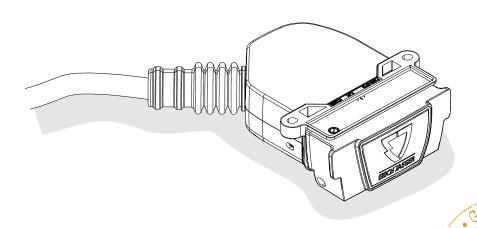

# 2 REMOVE

Disconnect the main light cluster connector inside the vehicle.

Pull the harness out from outside.

| 1 | ye | $\langle \rangle$ |
|---|----|-------------------|
| 2 | bk | 1 3<br>2 4 R      |
| 3 | wh | ÷                 |
| 4 | gn | $\Diamond$        |
| 5 | bu |                   |
| 6 | rd | Stop              |
| 7 | bn |                   |