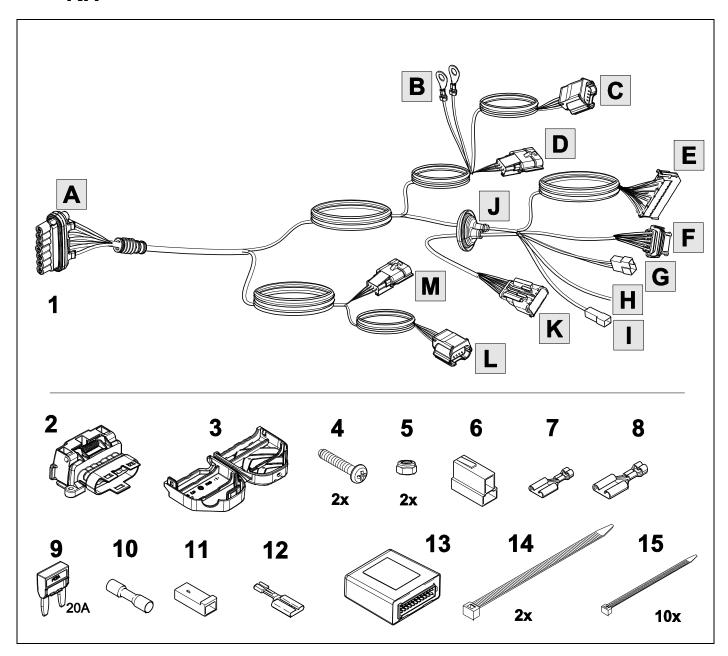

## Installation instructions





## 750056

### **RENAULT Trafic**

09/14 >>



SCAN FOR LATEST INSTRUCTIONS











#### Reference:

The following information must be reviewed before beginning the assembly:

The installation instructions are to be thoroughly read.

The installation should be carried out by qualified personnel with the relevant technical knowledge.

The vehicle manufacturers' current technical notices and information on retrofitting must be followed.

The removal and replacement instructions found in the current repair manuals must be followed. It must be ensured that the vehicle is technically suitable for the installation of a trailer hitch.

750056-140819B8 1 / 16

## **OVERVIEW**



750056-140819B8 2 / 16



**TOOLS** 





# 2 REMOVE





Disconnect the main light cluster connector inside the vehicle.









Pull the harness out from outside.

























| 1 | ye | $\langle \rangle$ |
|---|----|-------------------|
| 2 | bk | 1 3<br>2 4 R      |
| 3 | wh | ÷                 |
| 4 | gn | $\Diamond$        |
| 5 | bu |                   |
| 6 | rd | Stop              |
| 7 | bn |                   |

| 7  | bk    | wh    | gy   | gn    | rd  | bu   | ye     | bn    | pu     | or     | no              |
|----|-------|-------|------|-------|-----|------|--------|-------|--------|--------|-----------------|
| GB | black | white | grey | green | red | blue | yellow | brown | purple | orange | not<br>occupied |



















# **Trailer Brake Preparation**

















# 16