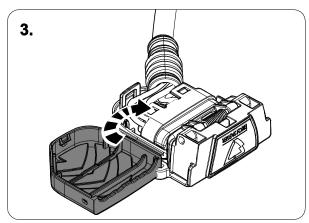

# 2 REMOVE

Disconnect the main light cluster connector inside the vehicle.

Pull the harness out from outside.

| 1 | ye | $\langle \rangle$ |
|---|----|-------------------|
| 2 | bk | 1 3<br>2 4 R      |
| 3 | wh | ÷                 |
| 4 | gn | $\Diamond$        |
| 5 | bu |                   |
| 6 | rd | Stop              |
| 7 | bn |                   |