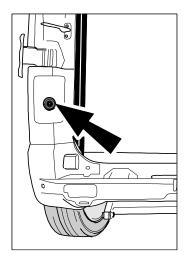

056

### **RENAULT Trafic**

09/14 >>



SCAN FOR LATEST INSTRUCTIONS











#### Reference:

The following information must be reviewed before beginning the assembly:

The installation instructions are to be thoroughly read.

The installation should be carried out by qualified personnel with the relevant technical knowledge.

The vehicle manufacturers' current technical notices and information on retrofitting must be followed.

The removal and replacement instructions found in the current repair manuals must be followed. It must be ensured that the vehicle is technically suitable for the installation of a trailer hitch.

750056-140819B8 1 / 16

## **OVERVIEW**



750056-140819B8 2 / 16



**TOOLS** 





# 2 REMOVE





Disconnect the main light cluster connector inside the vehicle.









Pull the harness out from outside.

























| 1 | ye | $\langle \rangle$ |
|---|----|-------------------|
| 2 | bk | 1 3<br>2 4 R      |
| 3 | wh | ÷                 |
| 4 | gn | $\Diamond$        |
| 5 | bu |                   |
| 6 | rd | Stop              |
| 7 | bn |                   |

| 7  | bk    | wh    | gy   | gn    | rd  | bu   | ye     | bn    | pu     | or     | no              |
|----|-------|-------|------|-------|-----|------|--------|-------|--------|--------|-----------------|
| GB | black | white | grey | green | red | blue | yellow | brown | purple | orange | not<br>occupied |



















# **Trailer Brake Preparation**

















# 16 INFORMATION



# 17 CHECK ALL LIGHTING FUNCTIONS



750056-140819B8 13 / 16





## 19 CHECK BULB