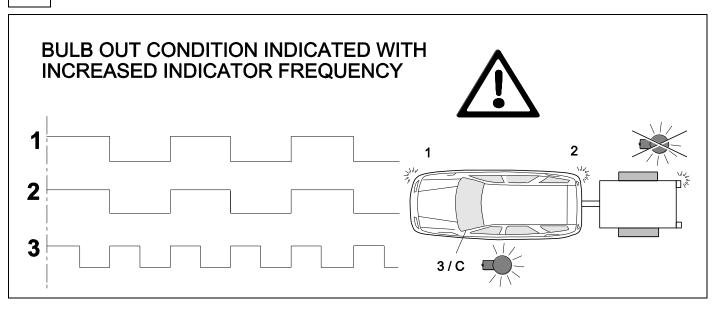

## 19 CHECK BULB OUT DETECTION

750056-140819B8

Subject to change in terms of construction, equipment and colour, and may contain errors.

The information and illustrations are non-binding.