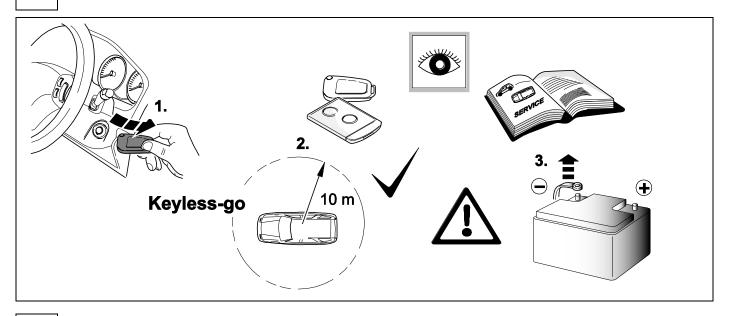

## Installation instructions





## 750056

### **RENAULT Trafic**

09/14 >>



SCAN FOR LATEST INSTRUCTIONS











#### Reference:

The following information must be reviewed before beginning the assembly:

The installation instructions are to be thoroughly read.

The installation should be carried out by qualified personnel with the relevant technical knowledge.

The vehicle manufacturers' current technical notices and information on retrofitting must be followed.

The removal and replacement instructions found in the current repair manuals must be followed. It must be ensured that the vehicle is technically suitable for the installation of a trailer hitch.

750056-140819B8 1 / 16

## **OVERVIEW**



750056-140819B8 2 / 16



**TOOLS** 





# 2 REMOVE





Disconnect the main light cluster connector inside the vehicle.









Pull the harness out from outside.

























| 1 | ye | $\langle \rangle$ |
|---|----|-------------------|
| 2 | bk | 1 3<br>2 4 R      |
| 3 | wh | ÷                 |
| 4 | gn | $\Diamond$        |
| 5 | bu |                   |
| 6 | rd | Stop              |
| 7 | bn |                   |

| 7  | bk    | wh    | gy   | gn    | rd  | bu   | ye     | bn    | pu     | or     | no              |
|----|-------|-------|------|-------|-----|------|--------|-------|--------|--------|-----------------|
| GB | black | white | grey | green | red | blue | yellow | brown | purple | orange | not<br>occupied |



















# **Trailer Brake Preparation**

















# 16 INFORMATION