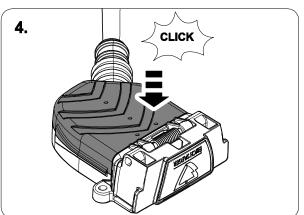

# 2 REMOVE

Disconnect the main light cluster connector inside the vehicle.

Pull the harness out from outside.

| 1 | ye | $\langle \rangle$ |
|---|----|-------------------|
| 2 | bk | 1 3<br>2 4 R      |
| 3 | wh | ÷                 |
| 4 | gn | $\Diamond$        |
| 5 | bu |                   |
| 6 | rd | Stop              |
| 7 | bn |                   |