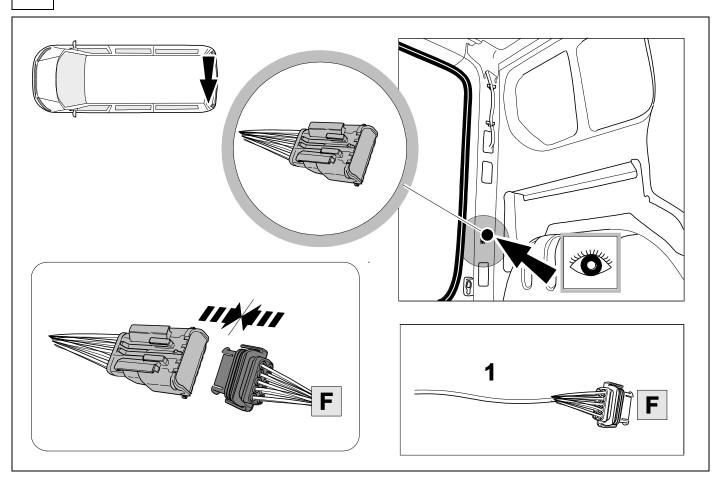

# 2 REMOVE

Disconnect the main light cluster connector inside the vehicle.

Pull the harness out from outside.

| 1 | ye | $\langle \rangle$ |
|---|----|-------------------|
| 2 | bk | 1 3<br>2 4 R      |
| 3 | wh | ÷                 |
| 4 | gn | $\Diamond$        |
| 5 | bu |                   |
| 6 | rd | Stop              |
| 7 | bn |                   |