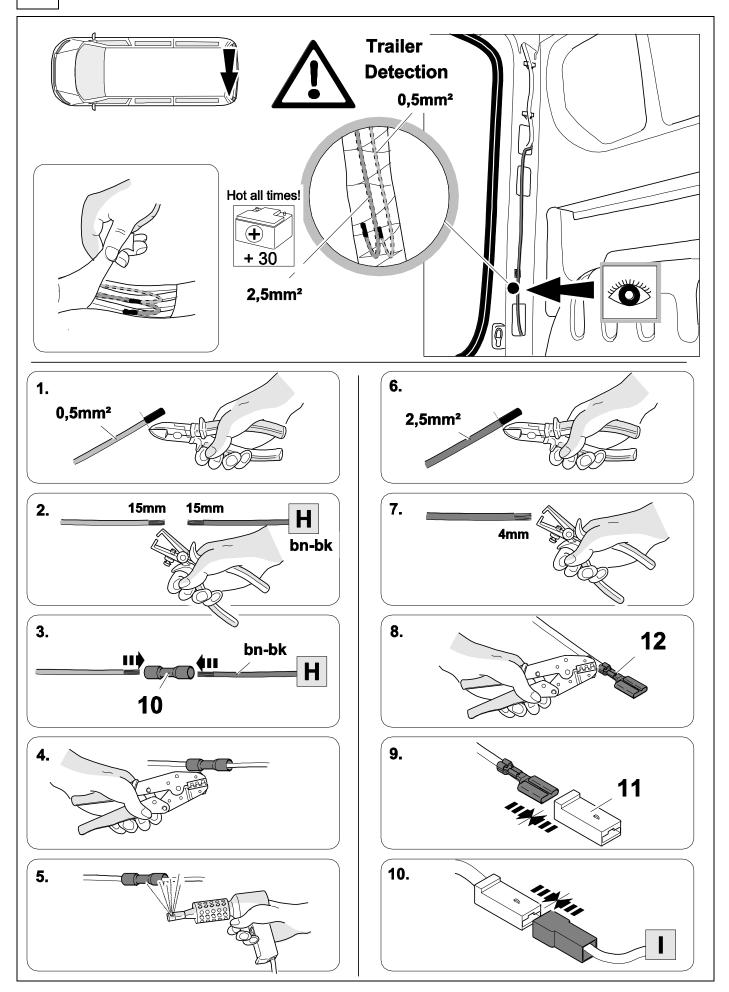

750056-140819B8 1 / 16

## **OVERVIEW**



750056-140819B8 2 / 16



**TOOLS** 





# 2 REMOVE





Disconnect the main light cluster connector inside the vehicle.









Pull the harness out from outside.

























| 1 | ye | $\langle \rangle$ |
|---|----|-------------------|
| 2 | bk | 1 3<br>2 4 R      |
| 3 | wh | ÷                 |
| 4 | gn | $\Diamond$        |
| 5 | bu |                   |
| 6 | rd | Stop              |
| 7 | bn |                   |

| 7  | bk    | wh    | gy   | gn    | rd  | bu   | ye     | bn    | pu     | or     | no              |
|----|-------|-------|------|-------|-----|------|--------|-------|--------|--------|-----------------|
| GB | black | white | grey | green | red | blue | yellow | brown | purple | orange | not<br>occupied |



















# **Trailer Brake Preparation**

















# 16 INFORMATION



# 17 CHECK ALL LIGHTING FUNCTIONS



750056-140819B8 13 / 16





## 19 CHECK BULB OUT DETECTION



750056-140819B8







Subject to change in terms of construction, equipment and colour, and may contain errors.

The information and illustrations are non-binding.