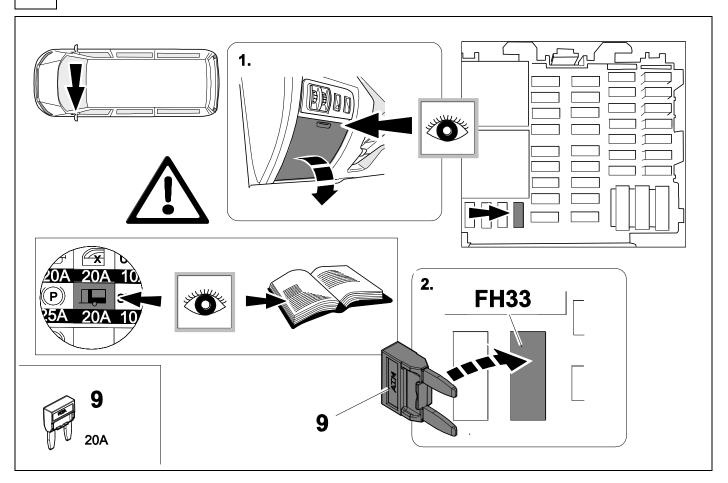

-140819B8 1 / 16

## **OVERVIEW**



750056-140819B8 2 / 16



**TOOLS** 





# 2 REMOVE





Disconnect the main light cluster connector inside the vehicle.









Pull the harness out from outside.

























| 1 | ye | $\langle \rangle$ |
|---|----|-------------------|
| 2 | bk | 1 3<br>2 4 R      |
| 3 | wh | ÷                 |
| 4 | gn | $\Diamond$        |
| 5 | bu |                   |
| 6 | rd | Stop              |
| 7 | bn |                   |

| 7  | bk    | wh    | gy   | gn    | rd  | bu   | ye     | bn    | pu     | or     | no              |
|----|-------|-------|------|-------|-----|------|--------|-------|--------|--------|-----------------|
| GB | black | white | grey | green | red | blue | yellow | brown | purple | orange | not<br>occupied |



















# **Trailer Brake Preparation**

















# 16 INFORMATION



# 17 CHECK ALL LIGHTING FUNCTIONS



750056-140819B8 13 / 16





## 19 CHECK BULB OUT DETECTION



750056-140819B8







Subject to change in terms of construction, equipment and colour, and may contain errors.

The information and illustrations are non-binding.