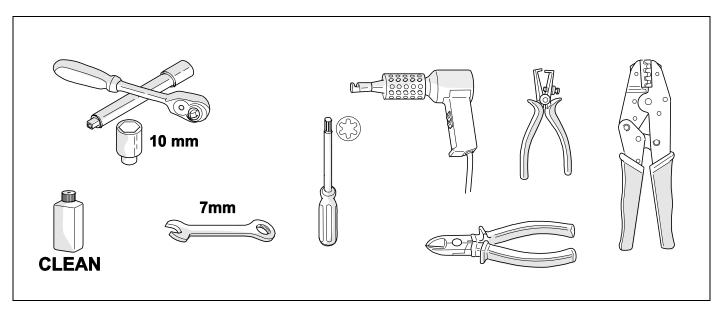

## Installation instructions





## 750056

### **RENAULT Trafic**

09/14 >>



SCAN FOR LATEST INSTRUCTIONS











#### Reference:

The following information must be reviewed before beginning the assembly:

The installation instructions are to be thoroughly read.

The installation should be carried out by qualified personnel with the relevant technical knowledge.

The vehicle manufacturers' current technical notices and information on retrofitting must be followed.

The removal and replacement instructions found in the current repair manuals must be followed. It must be ensured that the vehicle is technically suitable for the installation of a trailer hitch.

750056-140819B8 1 / 16

## **OVERVIEW**



750056-140819B8 2 / 16



**TOOLS** 





# 2 REMOVE





Disconnect the main light cluster connector inside the vehicle.









Pull the harness out from outside.

























| 1 | ye | $\langle \rangle$ |
|---|----|-------------------|
| 2 | bk | 1 3<br>2 4 R      |
| 3 | wh | ÷                 |
| 4 | gn | $\Diamond$        |
| 5 | bu |                   |
| 6 | rd | Stop              |
| 7 | bn |                   |

| 7  | bk    | wh    | gy   | gn    | rd  | bu   | ye     | bn    | pu     | or     | no              |
|----|-------|-------|------|-------|-----|------|--------|-------|--------|--------|-----------------|
| GB | black | white | grey | green | red | blue | yellow | brown | purple | orange | not<br>occupied |



















# **Trailer Brake Preparation**

















# 16 INFORMATION