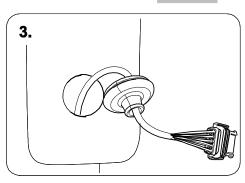

# 2 REMOVE

Disconnect the main light cluster connector inside the vehicle.

Pull the harness out from outside.

| 1 | ye | $\langle \rangle$ |
|---|----|-------------------|
| 2 | bk | 1 3<br>2 4 R      |
| 3 | wh | ÷                 |
| 4 | gn | $\Diamond$        |
| 5 | bu |                   |
| 6 | rd | Stop              |
| 7 | bn |                   |