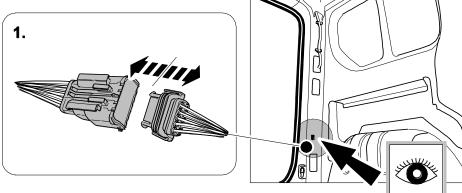

# 2 REMOVE

Disconnect the main light cluster connector inside the vehicle.

Pull the harness out from outside.

| 1 | ye | $\langle \rangle$ |
|---|----|-------------------|
| 2 | bk | 1 3<br>2 4 R      |
| 3 | wh | ÷                 |
| 4 | gn | $\Diamond$        |
| 5 | bu |                   |
| 6 | rd | Stop              |
| 7 | bn |                   |