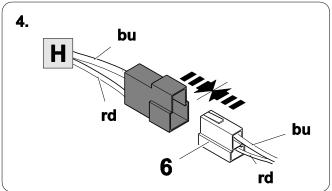

# 2 REMOVE

Disconnect the main light cluster connector inside the vehicle.

Pull the harness out from outside.

| 1 | ye | $\langle \rangle$ |
|---|----|-------------------|
| 2 | bk | 1 3<br>2 4 R      |
| 3 | wh | ÷                 |
| 4 | gn | $\Diamond$        |
| 5 | bu |                   |
| 6 | rd | Stop              |
| 7 | bn |                   |

| 7  | bk    | wh    | gy   | gn    | rd  | bu   | ye     | bn    | pu     | or     | no              |
|----|-------|-------|------|-------|-----|------|--------|-------|--------|--------|-----------------|
| GB | black | white | grey | green | red | blue | yellow | brown | purple | orange | not<br>occupied |