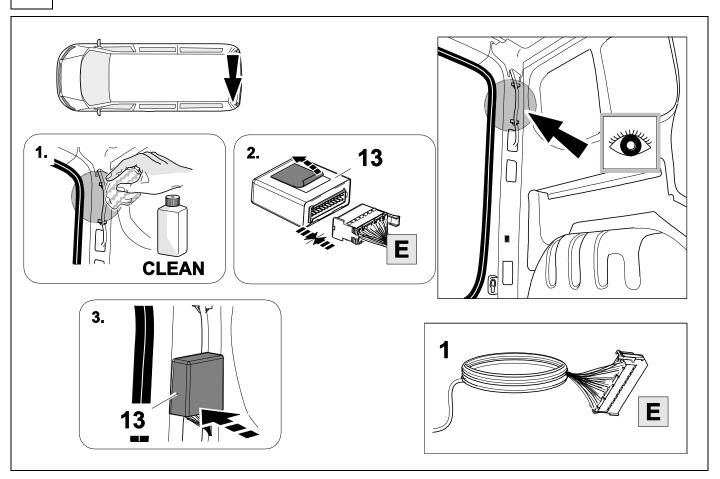

750056-140819B8 1 / 16

## **OVERVIEW**



750056-140819B8 2 / 16



**TOOLS** 





# 2 REMOVE





Disconnect the main light cluster connector inside the vehicle.









Pull the harness out from outside.

























| 1 | ye | $\langle \rangle$ |
|---|----|-------------------|
| 2 | bk | 1 3<br>2 4 R      |
| 3 | wh | ÷                 |
| 4 | gn | $\Diamond$        |
| 5 | bu |                   |
| 6 | rd | Stop              |
| 7 | bn |                   |

| 7  | bk    | wh    | gy   | gn    | rd  | bu   | ye     | bn    | pu     | or     | no              |
|----|-------|-------|------|-------|-----|------|--------|-------|--------|--------|-----------------|
| GB | black | white | grey | green | red | blue | yellow | brown | purple | orange | not<br>occupied |



















# **Trailer Brake Preparation**

















# 16 INFORMATION



# 17 CHECK ALL LIGHTING FUNCTIONS



750056-140819B8 13 / 16





## 19 CHECK BULB OUT DETECTION



750056-140819B8







Subject to change in terms of construction, equipment and colour, and may contain errors.

The information and illustrations are non-binding.