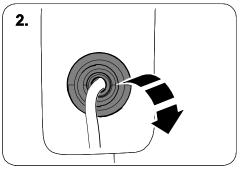

# 2 REMOVE

Disconnect the main light cluster connector inside the vehicle.

Pull the harness out from outside.

| 1 | ye | $\langle \rangle$ |
|---|----|-------------------|
| 2 | bk | 1 3<br>2 4 R      |
| 3 | wh | ÷                 |
| 4 | gn | $\Diamond$        |
| 5 | bu |                   |
| 6 | rd | Stop              |
| 7 | bn |                   |