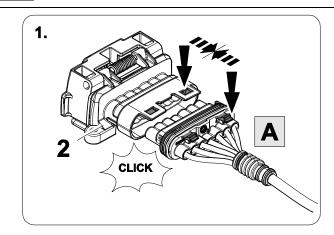

# 2 REMOVE

Disconnect the main light cluster connector inside the vehicle.

Pull the harness out from outside.

| 1 | ye | $\langle \rangle$ |
|---|----|-------------------|
| 2 | bk | 1 3<br>2 4 R      |
| 3 | wh | ÷                 |
| 4 | gn | $\Diamond$        |
| 5 | bu |                   |
| 6 | rd | Stop              |
| 7 | bn |                   |