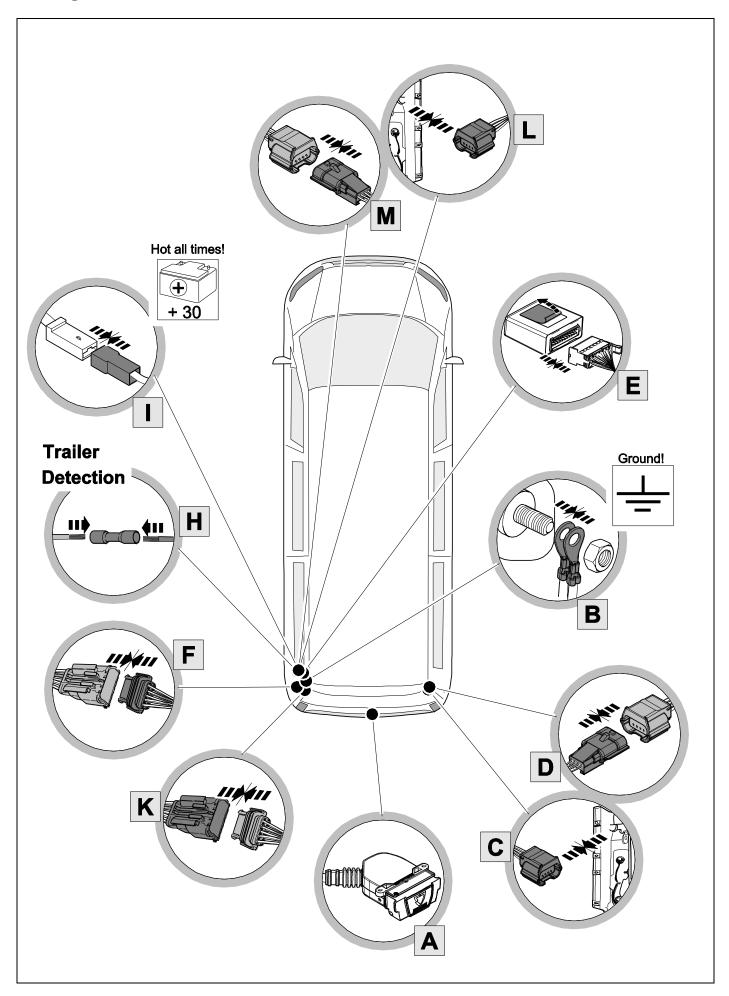

## Installation instructions





## 750056

### **RENAULT Trafic**

09/14 >>



SCAN FOR LATEST INSTRUCTIONS











#### Reference:

The following information must be reviewed before beginning the assembly:

The installation instructions are to be thoroughly read.

The installation should be carried out by qualified personnel with the relevant technical knowledge.

The vehicle manufacturers' current technical notices and information on retrofitting must be followed.

The removal and replacement instructions found in the current repair manuals must be followed. It must be ensured that the vehicle is technically suitable for the installation of a trailer hitch.

750056-140819B8 1 / 16

## **OVERVIEW**



750056-140819B8 2 / 16



**TOOLS** 





# 2 REMOVE





Disconnect the main light cluster connector inside the vehicle.









Pull the harness out from outside.

























| 1 | ye | $\langle \rangle$ |
|---|----|-------------------|
| 2 | bk | 1 3<br>2 4 R      |
| 3 | wh | ÷                 |
| 4 | gn | $\Diamond$        |
| 5 | bu |                   |
| 6 | rd | Stop              |
| 7 | bn |                   |

| 7  | bk    | wh    | gy   | gn    | rd  | bu   | ye     | bn    | pu     | or     | no              |
|----|-------|-------|------|-------|-----|------|--------|-------|--------|--------|-----------------|
| GB | black | white | grey | green | red | blue | yellow | brown | purple | orange | not<br>occupied |



















# **Trailer Brake Preparati