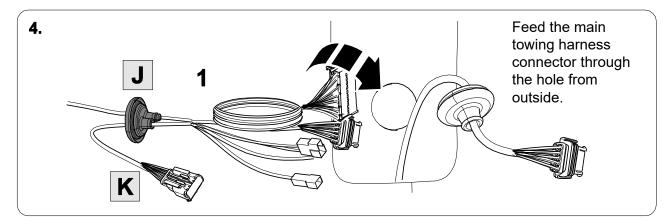

# 2 REMOVE

Disconnect the main light cluster connector inside the vehicle.

Pull the harness out from outside.

| 1 | ye | $\langle \rangle$ |
|---|----|-------------------|
| 2 | bk | 1 3<br>2 4 R      |
| 3 | wh | ÷                 |
| 4 | gn | $\Diamond$        |
| 5 | bu |                   |
| 6 | rd | Stop              |
| 7 | bn |                   |