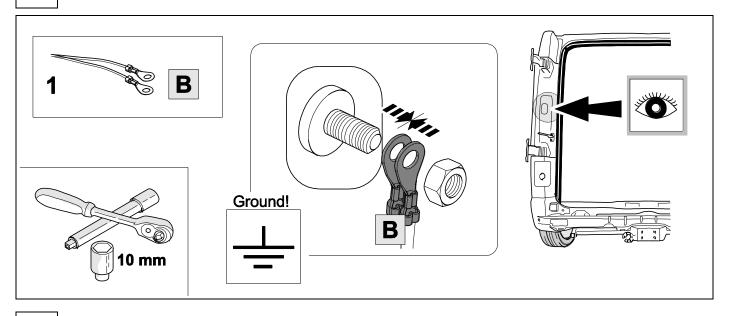

0056-140819B8 1 / 16

## **OVERVIEW**



750056-140819B8 2 / 16



**TOOLS** 





# 2 REMOVE





Disconnect the main light cluster connector inside the vehicle.









Pull the harness out from outside.

























| 1 | ye | $\langle \rangle$ |
|---|----|-------------------|
| 2 | bk | 1 3<br>2 4 R      |
| 3 | wh | ÷                 |
| 4 | gn | $\Diamond$        |
| 5 | bu |                   |
| 6 | rd | Stop              |
| 7 | bn |                   |

| 7  | bk    | wh    | gy   | gn    | rd  | bu   | ye     | bn    | pu     | or     | no              |
|----|-------|-------|------|-------|-----|------|--------|-------|--------|--------|-----------------|
| GB | black | white | grey | green | red | blue | yellow | brown | purple | orange | not<br>occupied |



















# **Trailer Brake Preparation**

















# 16 INFORMATION



# 17 CHECK ALL LIGHTING FUNCTIONS



750056-140819B8 13 / 16





## 19 CHECK BULB OUT DETECTION



750056-140819B8







Subject to change in terms of construction, equipment and colour, and may contain errors.

The information and illustrations are non-binding.