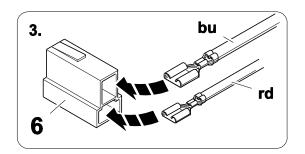

# 2 REMOVE

Disconnect the main light cluster connector inside the vehicle.

Pull the harness out from outside.

| 1 | ye | $\langle \rangle$ |
|---|----|-------------------|
| 2 | bk | 1 3<br>2 4 R      |
| 3 | wh | ÷                 |
| 4 | gn | $\Diamond$        |
| 5 | bu |                   |
| 6 | rd | Stop              |
| 7 | bn |                   |

| 7  | bk    | wh    | gy   | gn    | rd  | bu   | ye     | bn    | pu     | or     | no              |
|----|-------|-------|------|-------|-----|------|--------|-------|--------|--------|-----------------|
| GB | black | white | grey | green | red | blue | yellow | brown | purple | orange | not<br>occupied |