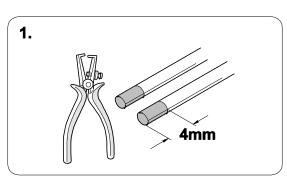

40819B8 2 / 16



**TOOLS** 





# 2 REMOVE





Disconnect the main light cluster connector inside the vehicle.









Pull the harness out from outside.

























| 1 | ye | $\langle \rangle$ |
|---|----|-------------------|
| 2 | bk | 1 3<br>2 4 R      |
| 3 | wh | ÷                 |
| 4 | gn | $\Diamond$        |
| 5 | bu |                   |
| 6 | rd | Stop              |
| 7 | bn |                   |

| 7  | bk    | wh    | gy   | gn    | rd  | bu   | ye     | bn    | pu     | or     | no              |
|----|-------|-------|------|-------|-----|------|--------|-------|--------|--------|-----------------|
| GB | black | white | grey | green | red | blue | yellow | brown | purple | orange | not<br>occupied |



















# **Trailer Brake Preparation**

















# 16 INFORMATION



# 17 CHECK ALL LIGHTING FUNCTIONS



750056-140819B8 13 / 16





## 19 CHECK BULB OUT DETECTION



750056-140819B8







Subject to change in terms of construction, equipment and colour, and may contain errors.

The information and illustrations are non-binding.