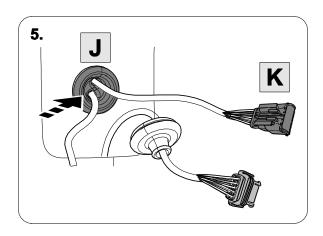

# 2 REMOVE

Disconnect the main light cluster connector inside the vehicle.

Pull the harness out from outside.

| 1 | ye | $\langle \rangle$ |
|---|----|-------------------|
| 2 | bk | 1 3<br>2 4 R      |
| 3 | wh | ÷                 |
| 4 | gn | $\Diamond$        |
| 5 | bu |                   |
| 6 | rd | Stop              |
| 7 | bn |                   |