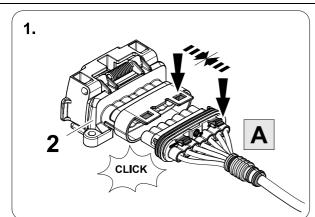

750058a221119B8 1 / 16

**TOOLS** 

| 1 | ye | $\Diamond$          |
|---|----|---------------------|
| 2 | bk | 1 3<br>2 4 <b>R</b> |
| 3 | wh | ÷                   |
| 4 | gn | ightharpoonup       |
| 5 | bu |                     |
| 6 | rd | Stop                |
| 7 | bn |                     |