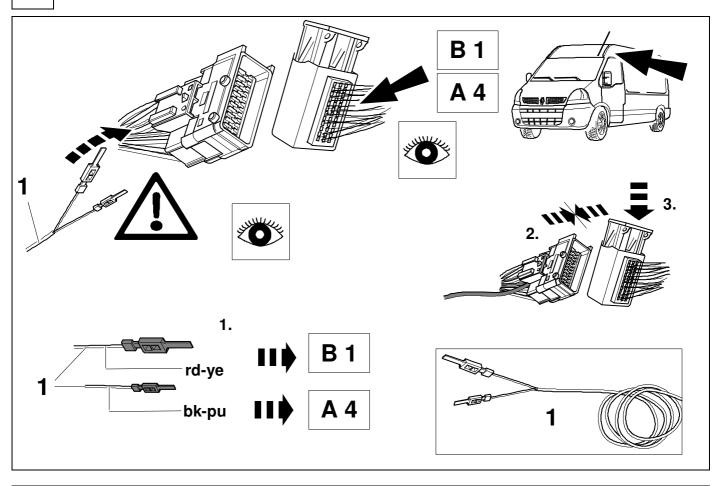

750058a221119B8 1 / 16

**TOOLS** 

| 1 | ye | $\Diamond$          |
|---|----|---------------------|
| 2 | bk | 1 3<br>2 4 <b>R</b> |
| 3 | wh | ÷                   |
| 4 | gn | ightharpoonup       |
| 5 | bu |                     |
| 6 | rd | Stop                |
| 7 | bn |                     |

| 13 | bk    | wh    | gy   | gn    | rd  | bu   | ye     | bn    | pu     | or     | no              |
|----|-------|-------|------|-------|-----|------|--------|-------|--------|--------|-----------------|
| GB | black | white | grey | green | red | blue | yellow | brown | purple | orange | not<br>occupied |