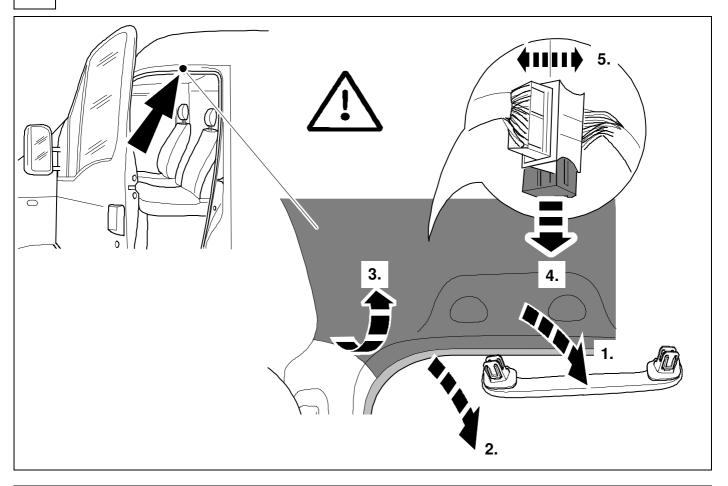

750058a221119B8 1 / 16

**TOOLS** 

| 1 | ye | $\Diamond$          |
|---|----|---------------------|
| 2 | bk | 1 3<br>2 4 <b>R</b> |
| 3 | wh | ÷                   |
| 4 | gn | ightharpoonup       |
| 5 | bu |                     |
| 6 | rd | Stop                |
| 7 | bn |                     |