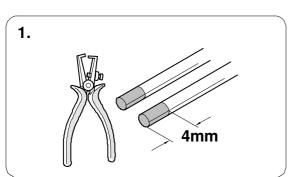

750058a221119B8 1 / 16

**TOOLS** 

| 1 | ye | $\Diamond$          |
|---|----|---------------------|
| 2 | bk | 1 3<br>2 4 <b>R</b> |
| 3 | wh | ÷                   |
| 4 | gn | ightharpoonup       |
| 5 | bu |                     |
| 6 | rd | Stop                |
| 7 | bn |                     |