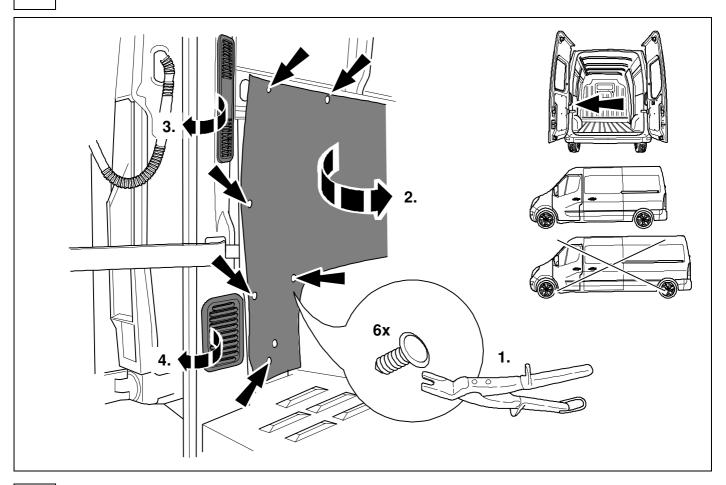

750058a221119B8 1 / 16

**TOOLS** 

| 1 | ye | $\Diamond$          |
|---|----|---------------------|
| 2 | bk | 1 3<br>2 4 <b>R</b> |
| 3 | wh | ÷                   |
| 4 | gn | ightharpoonup       |
| 5 | bu |                     |
| 6 | rd | Stop                |
| 7 | bn |                     |