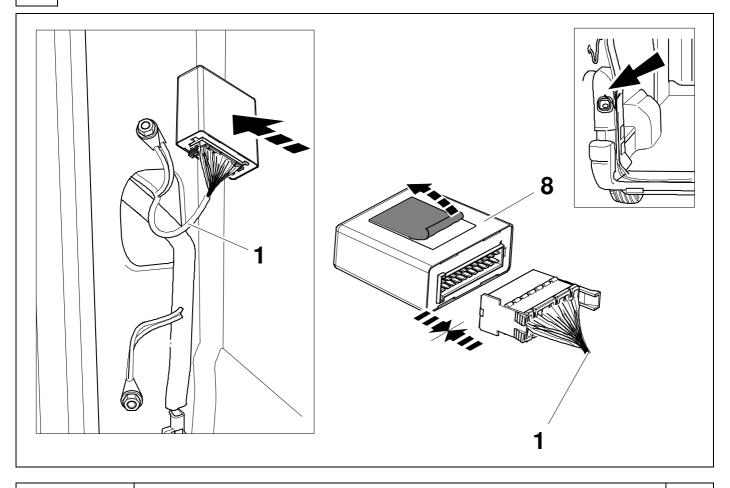

750058a221119B8 1 / 16

**TOOLS** 

| 1 | ye | $\Diamond$          |
|---|----|---------------------|
| 2 | bk | 1 3<br>2 4 <b>R</b> |
| 3 | wh | ÷                   |
| 4 | gn | ightharpoonup       |
| 5 | bu |                     |
| 6 | rd | Stop                |
| 7 | bn |                     |