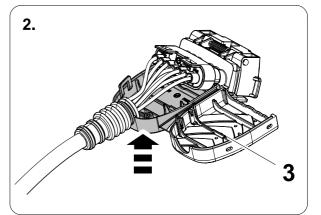

750058a221119B8 1 / 16

**TOOLS** 

| 1 | ye | $\Diamond$          |
|---|----|---------------------|
| 2 | bk | 1 3<br>2 4 <b>R</b> |
| 3 | wh | ÷                   |
| 4 | gn | ightharpoonup       |
| 5 | bu |                     |
| 6 | rd | Stop                |
| 7 | bn |                     |