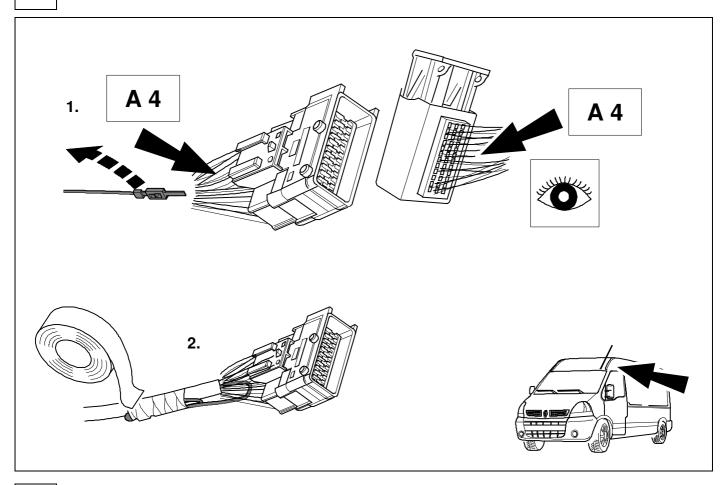

750058a221119B8 1 / 16

**TOOLS** 

| 1 | ye | $\Diamond$          |
|---|----|---------------------|
| 2 | bk | 1 3<br>2 4 <b>R</b> |
| 3 | wh | ÷                   |
| 4 | gn | ightharpoonup       |
| 5 | bu |                     |
| 6 | rd | Stop                |
| 7 | bn |                     |