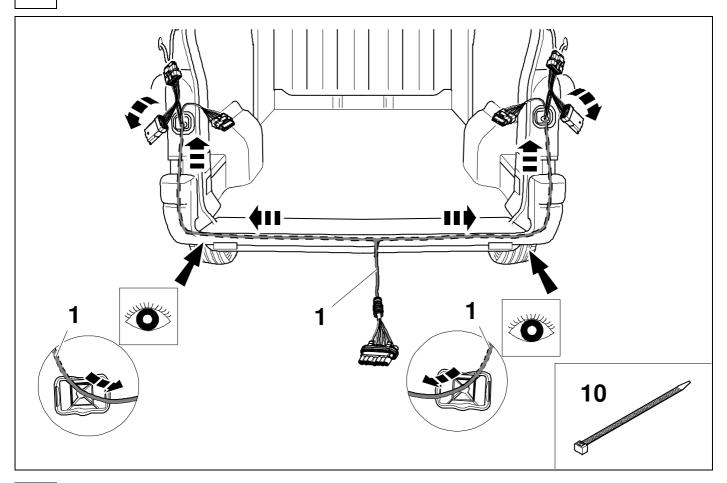

750058a221119B8 1 / 16

**TOOLS** 

| 1 | ye | $\Diamond$          |
|---|----|---------------------|
| 2 | bk | 1 3<br>2 4 <b>R</b> |
| 3 | wh | ÷                   |
| 4 | gn | ightharpoonup       |
| 5 | bu |                     |
| 6 | rd | Stop                |
| 7 | bn |                     |