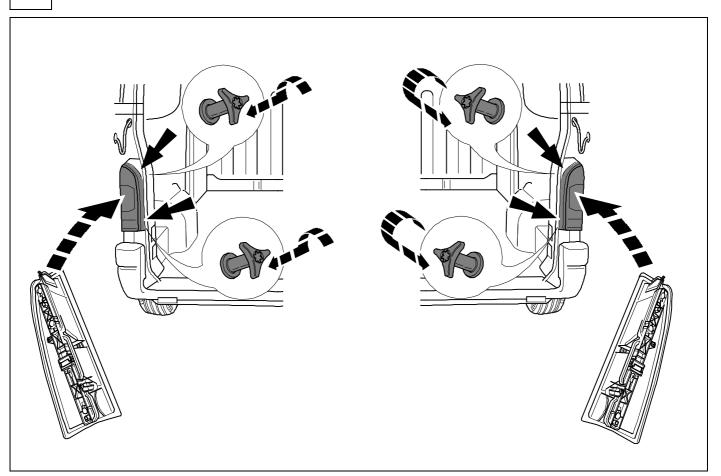

750058a221119B8 1 / 16

**TOOLS** 

| 1 | ye | $\Diamond$          |
|---|----|---------------------|
| 2 | bk | 1 3<br>2 4 <b>R</b> |
| 3 | wh | ÷                   |
| 4 | gn | ightharpoonup       |
| 5 | bu |                     |
| 6 | rd | Stop                |
| 7 | bn |                     |