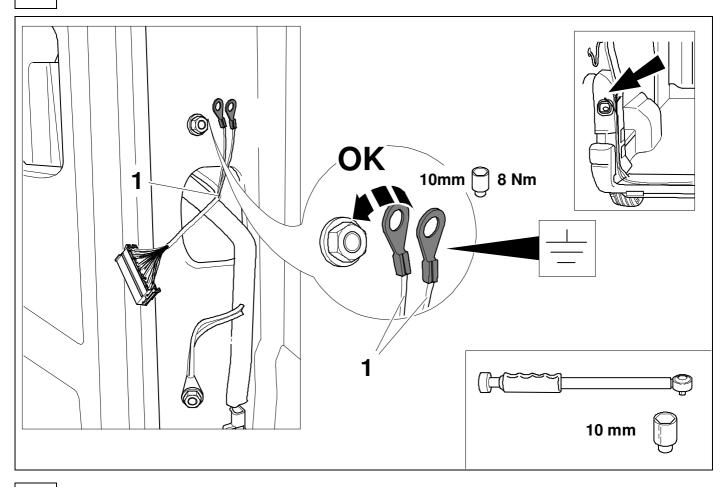

750058a221119B8 1 / 16

**TOOLS** 

| 1 | ye | $\Diamond$          |
|---|----|---------------------|
| 2 | bk | 1 3<br>2 4 <b>R</b> |
| 3 | wh | ÷                   |
| 4 | gn | ightharpoonup       |
| 5 | bu |                     |
| 6 | rd | Stop                |
| 7 | bn |                     |