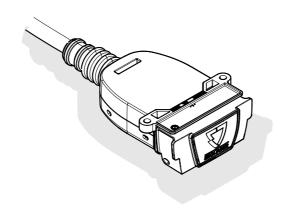

# ERICH JAEGER

## Installation instructions



## 750058

## **RENAULT Master 3**

11/12 >>



SCAN FOR LATEST INSTRUCTIONS













#### Reference:

The following information must be reviewed before beginning the assembly:

The installation instructions are to be thoroughly read.

The installation should be carried out by qualified personnel with the relevant technical knowledge.

The vehicle manufacturers' current technical notices and information on retrofitting must be followed.

The removal and replacement instructions found in the current repair manuals must be followed.

It must be ensured that the vehicle is technically suitable for the installation of a trailer hitch.

750058a221119B8 1 / 16



**TOOLS** 







































| 1 | ye | $\Diamond$          |
|---|----|---------------------|
| 2 | bk | 1 3<br>2 4 <b>R</b> |
| 3 | wh | ÷                   |
| 4 | gn | ightharpoonup