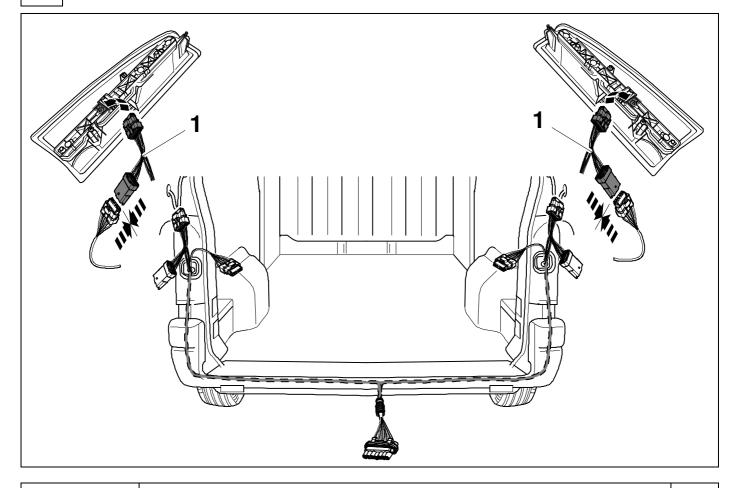

750058a221119B8 1 / 16

**TOOLS** 

| 1 | ye | $\Diamond$          |
|---|----|---------------------|
| 2 | bk | 1 3<br>2 4 <b>R</b> |
| 3 | wh | ÷                   |
| 4 | gn | ightharpoonup       |
| 5 | bu |                     |
| 6 | rd | Stop                |
| 7 | bn |                     |