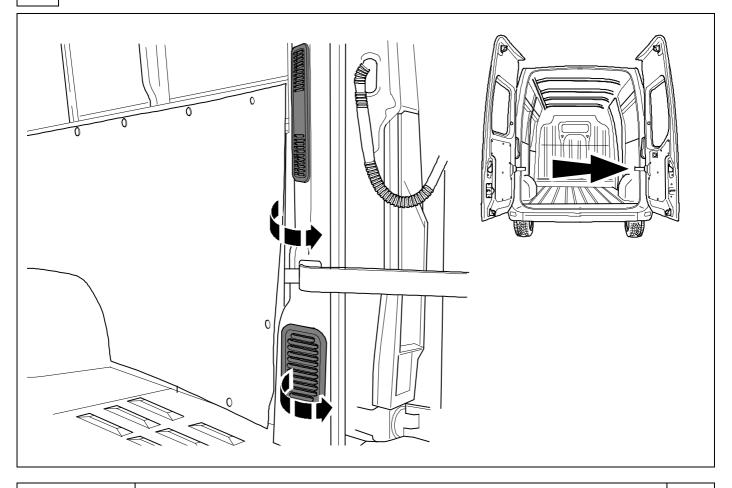

# ERICH JAEGER

## Installation instructions



## 750058

## **RENAULT Master 3**

11/12 >>



SCAN FOR LATEST INSTRUCTIONS













#### Reference:

The following information must be reviewed before beginning the assembly:

The installation instructions are to be thoroughly read.

The installation should be carried out by qualified personnel with the relevant technical knowledge.

The vehicle manufacturers' current technical notices and information on retrofitting must be followed.

The removal and replacement instructions found in the current repair manuals must be followed.

It must be ensured that the vehicle is technically suitable for the installation of a trailer hitch.

750058a221119B8 1 / 16



**TOOLS** 







































| 1 | ye | $\Diamond$          |
|---|----|---------------------|
| 2 | bk | 1 3<br>2 4 <b>R</b> |
| 3 | wh | ÷                   |
| 4 | gn | ightharpoonup       |
| 5 | bu |                     |
| 6 | rd | Stop                |
| 7 | bn |                     |

| 13 | bk    | wh    | gy   | gn    | rd  | bu   | ye     | bn    | pu     | or     | no              |
|----|-------|-------|------|-------|-----|------|--------|-------|--------|--------|-----------------|
| GB | black | white | grey | green | red | blue | yellow | brown | purple | orange | not<br>occupied |



















23 OPTIONAL





13



# **Trailer Brake Preparation**













11 12 13



# 25 CHECK ALL LIGHTING FUNCTIONS



# **26 CHECK BULB OUT DETECTION**



750058a221119B8