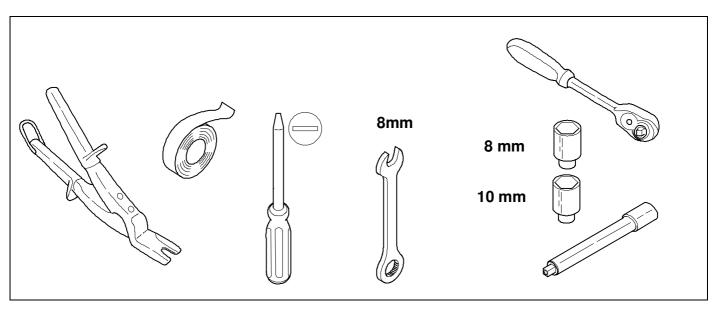

750058a221119B8 1 / 16

**TOOLS** 

| 1 | ye | $\Diamond$          |
|---|----|---------------------|
| 2 | bk | 1 3<br>2 4 <b>R</b> |
| 3 | wh | ÷                   |
| 4 | gn | ightharpoonup       |
| 5 | bu |                     |
| 6 | rd | Stop                |
| 7 | bn |                     |