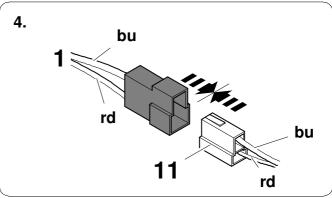

echnically suitable for the installation of a trailer hitch.

750058a221119B8 1 / 16



**TOOLS** 







































| 1 | ye | $\Diamond$          |
|---|----|---------------------|
| 2 | bk | 1 3<br>2 4 <b>R</b> |
| 3 | wh | ÷                   |
| 4 | gn | ightharpoonup       |
| 5 | bu |                     |
| 6 | rd | Stop                |
| 7 | bn |                     |

| 13 | bk    | wh    | gy   | gn    | rd  | bu   | ye     | bn    | pu     | or     | no              |
|----|-------|-------|------|-------|-----|------|--------|-------|--------|--------|-----------------|
| GB | black | white | grey | green | red | blue | yellow | brown | purple | orange | not<br>occupied |



















23 OPTIONAL





13



# **Trailer Brake Preparation**













11 12 13



# 25 CHECK ALL LIGHTING FUNCTIONS



# **26 CHECK BULB OUT DETECTION**



750058a221119B8 15 / 16





Subject to change in terms of construction, equipment and colour, and may contain errors.

The information and illustrations are non-binding.

750058a221119B8 16 / 16