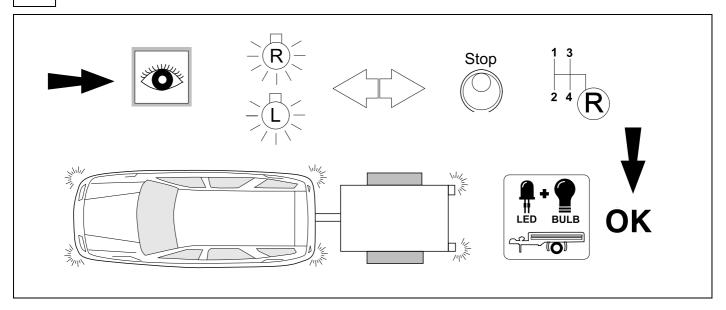

iler hitch.

750058a221119B8 1 / 16



**TOOLS** 







































| 1 | ye | $\Diamond$          |
|---|----|---------------------|
| 2 | bk | 1 3<br>2 4 <b>R</b> |
| 3 | wh | ÷                   |
| 4 | gn | ightharpoonup       |
| 5 | bu |                     |
| 6 | rd | Stop                |
| 7 | bn |                     |

| 13 | bk    | wh    | gy   | gn    | rd  | bu   | ye     | bn    | pu     | or     | no              |
|----|-------|-------|------|-------|-----|------|--------|-------|--------|--------|-----------------|
| GB | black | white | grey | green | red | blue | yellow | brown | purple | orange | not<br>occupied |



















23 OPTIONAL





13



# **Trailer Brake Preparation**













11 12 13



# 25 CHECK ALL LIGHTING FUNCTIONS



# **26 CHECK BULB OUT DETECTION**



750058a221119B8 15 / 16





Subject to change in terms of construction, equipment and colour, and may contain errors.

The information and illustrations are non-binding.

750058a221119B8 16 / 16