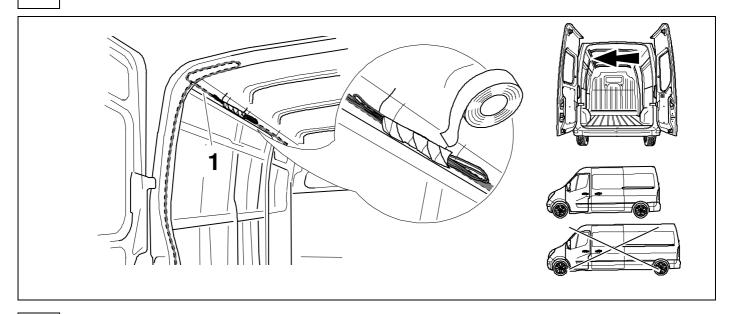

750058a221119B8 1 / 16

**TOOLS** 

| 1 | ye | $\Diamond$          |
|---|----|---------------------|
| 2 | bk | 1 3<br>2 4 <b>R</b> |
| 3 | wh | ÷                   |
| 4 | gn | ightharpoonup       |
| 5 | bu |                     |
| 6 | rd | Stop                |
| 7 | bn |                     |