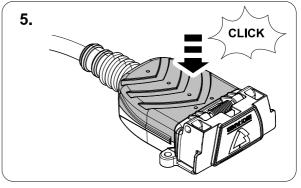

750058a221119B8 1 / 16

**TOOLS** 

| 1 | ye | $\Diamond$          |
|---|----|---------------------|
| 2 | bk | 1 3<br>2 4 <b>R</b> |
| 3 | wh | ÷                   |
| 4 | gn | ightharpoonup       |
| 5 | bu |                     |
| 6 | rd | Stop                |
| 7 | bn |                     |