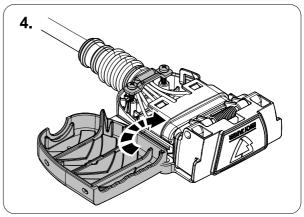

750058a221119B8 1 / 16

**TOOLS** 

| 1 | ye | $\Diamond$          |
|---|----|---------------------|
| 2 | bk | 1 3<br>2 4 <b>R</b> |
| 3 | wh | ÷                   |
| 4 | gn | ightharpoonup       |
| 5 | bu |                     |
| 6 | rd | Stop                |
| 7 | bn |                     |