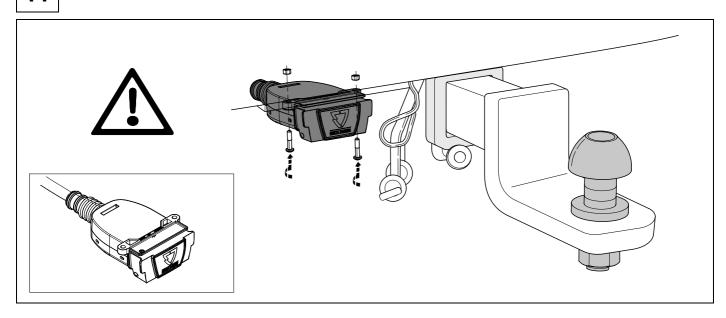

750058a221119B8 1 / 16

**TOOLS** 

| 1 | ye | $\Diamond$          |
|---|----|---------------------|
| 2 | bk | 1 3<br>2 4 <b>R</b> |
| 3 | wh | ÷                   |
| 4 | gn | ightharpoonup       |
| 5 | bu |                     |
| 6 | rd | Stop                |
| 7 | bn |                     |