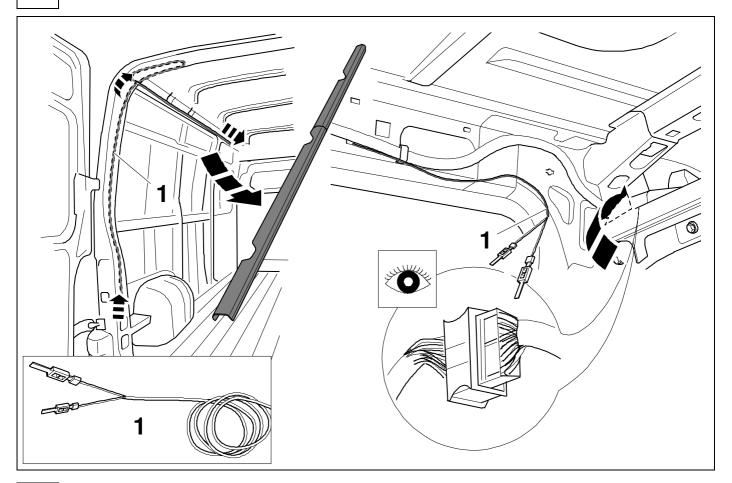

750058a221119B8 1 / 16

**TOOLS** 

| 1 | ye | $\Diamond$          |
|---|----|---------------------|
| 2 | bk | 1 3<br>2 4 <b>R</b> |
| 3 | wh | ÷                   |
| 4 | gn | ightharpoonup       |
| 5 | bu |                     |
| 6 | rd | Stop                |
| 7 | bn |                     |