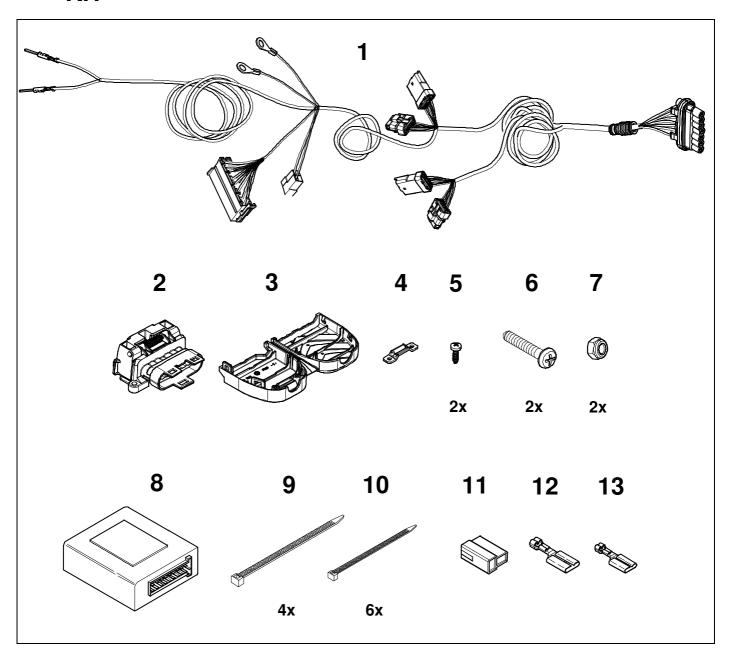

750058a221119B8 1 / 16

**TOOLS** 

| 1 | ye | $\Diamond$          |
|---|----|---------------------|
| 2 | bk | 1 3<br>2 4 <b>R</b> |
| 3 | wh | ÷                   |
| 4 | gn | ightharpoonup       |
| 5 | bu |                     |
| 6 | rd | Stop                |
| 7 | bn |                     |