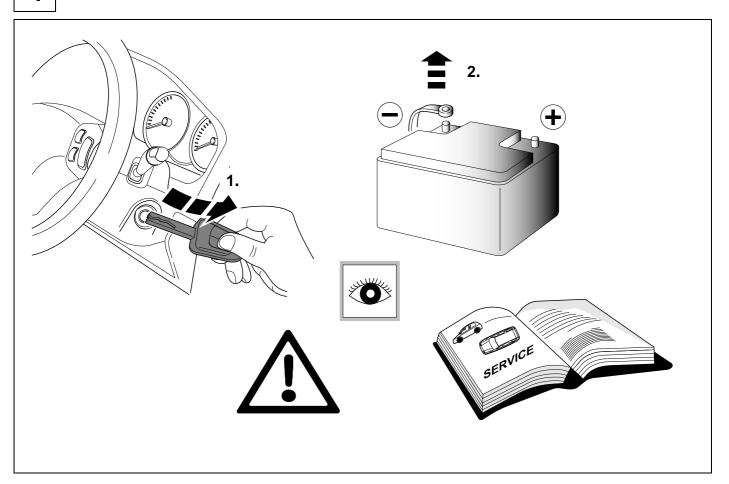

#### Reference:

The following information must be reviewed before beginning the assembly:

The installation instructions are to be thoroughly read.

The installation should be carried out by qualified personnel with the relevant technical knowledge.

The vehicle manufacturers' current technical notices and information on retrofitting must be followed.

The removal and replacement instructions found in the current repair manuals must be followed.

It must be ensured that the vehicle is technically suitable for the installation of a trailer hitch.