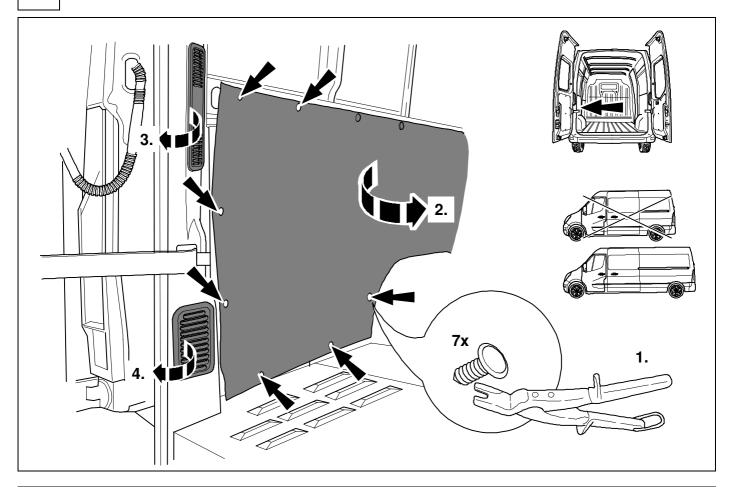

750058a221119B8 1 / 16

**TOOLS** 

| 1 | ye | $\Diamond$          |
|---|----|---------------------|
| 2 | bk | 1 3<br>2 4 <b>R</b> |
| 3 | wh | ÷                   |
| 4 | gn | ightharpoonup       |
| 5 | bu |                     |
| 6 | rd | Stop                |
| 7 | bn |                     |