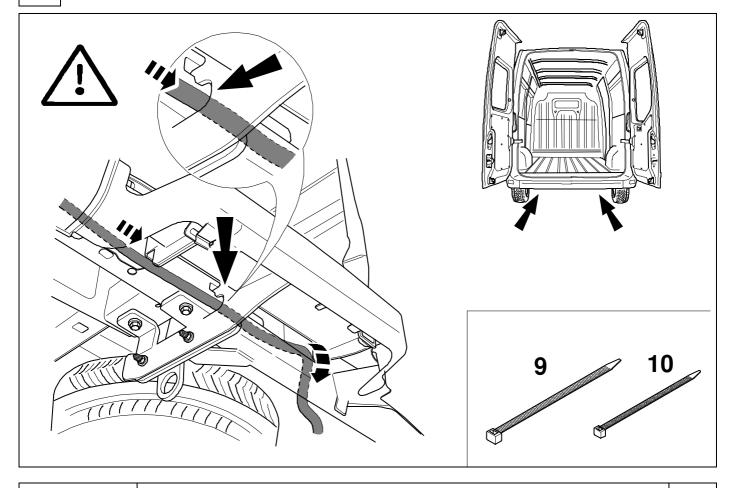

# ERICH JAEGER

## Installation instructions



## 750058

## **RENAULT Master 3**

11/12 >>



SCAN FOR LATEST INSTRUCTIONS













#### Reference:

The following information must be reviewed before beginning the assembly:

The installation instructions are to be thoroughly read.

The installation should be carried out by qualified personnel with the relevant technical knowledge.

The vehicle manufacturers' current technical notices and information on retrofitting must be followed.

The removal and replacement instructions found in the current repair manuals must be followed.

It must be ensured that the vehicle is technically suitable for the installation of a trailer hitch.

750058a221119B8 1 / 16



**TOOLS** 







































| 1 | ye | $\Diamond$          |
|---|----|---------------------|
| 2 | bk | 1 3<br>2 4 <b>R</b> |
| 3 | wh | ÷                   |
| 4 | gn | ightharpoonup       |
| 5 | bu |                     |
| 6 | rd | Stop                |
| 7 | bn |                     |

| 13 | bk    | wh    | gy   | gn    | rd  | bu   | ye     | bn    | pu     | or     | no              |
|----|-------|-------|------|-------|-----|------|--------|-------|--------|--------|-----------------|
| GB | black | white | grey | green | red | blue | yellow | brown | purple | orange | not<br>occupied |



















23 OPTIONAL





13



# **Trailer Brake Preparation**













11 12 13



# 25 CHECK ALL LIGHTING FUNCTIONS



# **26 CHECK BULB OUT DETECTION**



750058a221119B8 15 / 16