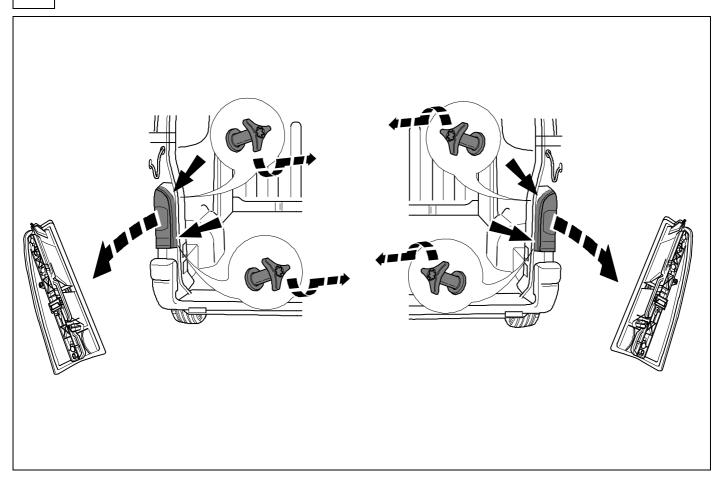

# ERICH JAEGER

## Installation instructions



## 750058

## **RENAULT Master 3**

11/12 >>



SCAN FOR LATEST INSTRUCTIONS













#### Reference:

The following information must be reviewed before beginning the assembly:

The installation instructions are to be thoroughly read.

The installation should be carried out by qualified personnel with the relevant technical knowledge.

The vehicle manufacturers' current technical notices and information on retrofitting must be followed.

The removal and replacement instructions found in the current repair manuals must be followed.

It must be ensured that the vehicle is technically suitable for the installation of a trailer hitch.

750058a221119B8 1 / 16



**TOOLS** 







































| 1 | ye | $\Diamond$          |
|---|----|---------------------|
| 2 | bk | 1 3<br>2 4 <b>R</b> |
| 3 | wh | ÷                   |
| 4 | gn | ightharpoonup       |
| 5 | bu |                     |
| 6 | rd | Stop                |
| 7 | bn |                     |

| 13 | bk    | wh    | gy   | gn    | rd  | bu   | ye     | bn    | pu     | or     | no              |
|----|-------|-------|------|-------|-----|------|--------|-------|--------|--------|-----------------|
| GB | black | white | grey | green | red | blue | yellow | brown | purple | orange | not<br>occupied |



















23 OPTIONAL





13



# **Trailer Brake Preparation**













11 12 13



# 25 CHECK ALL LIGHTING FUNCTIONS



# **26 CHECK BULB OUT DETECTION**



750058a221119B8 15 / 1