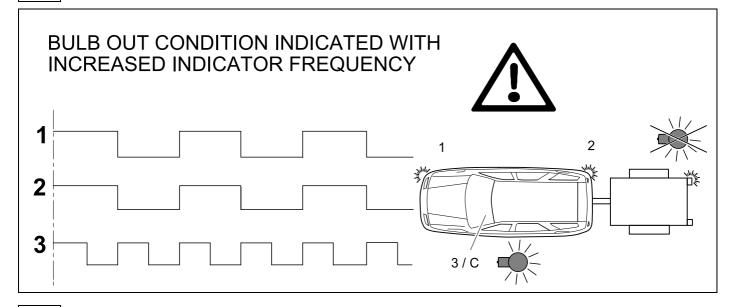

-------|--|--|--|
| 2          | bk             |            |  |  |  |
| 3          | wh             | ÷          |  |  |  |
| 4          | gn             | $\Box$     |  |  |  |
| 5          | bu             |            |  |  |  |
| 6          | rd             | Stop       |  |  |  |
| 7          | bn             |            |  |  |  |
| 8 bk wh gy | gn rd bu ye br | n pu or no |  |  |  |

| 8  | DK    | wn    | gy   | gn    | ra  | bu   | ye     | DN    | pu     | Or     | no              |
|----|-------|-------|------|-------|-----|------|--------|-------|--------|--------|-----------------|
| GB | black | white | grey | green | red | blue | yellow | brown | purple | orange | not<br>occupied |

9

7







11

10



## 12 OPTIONAL





750042-070415B8

# 16 CHECK BULB OUT DETECTION











Subject to change in terms of construction, equipment and colour, and may contain errors. The information and illustrations are non-binding.

Scan this for our full E-Kit catalogue