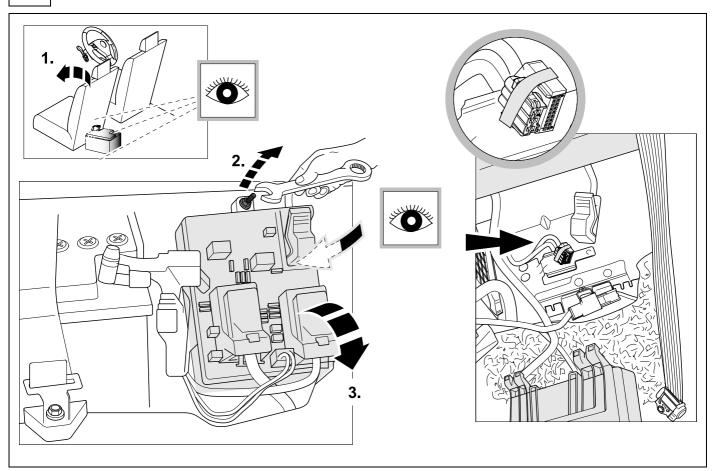

| уе             | $\bigcirc$ |  |  |  |
|------------|----------------|------------|--|--|--|
| 2          | bk             |            |  |  |  |
| 3          | wh             | ÷          |  |  |  |
| 4          | gn             | $\Box$     |  |  |  |
| 5          | bu             |            |  |  |  |
| 6          | rd             | Stop       |  |  |  |
| 7          | bn             |            |  |  |  |
| 8 bk wh gy | gn rd bu ye br | n pu or no |  |  |  |

| 8  | DK    | wn    | gy   | gn    | ra  | bu   | ye     | DN    | pu     | Or     | no              |
|----|-------|-------|------|-------|-----|------|--------|-------|--------|--------|-----------------|
| GB | black | white | grey | green | red | blue | yellow | brown | purple | orange | not<br>occupied |

9

7







11

10



## 12 OPTIONAL





750042-070415B8

# 16 CHECK BULB OUT DETECTION











Subject to change in terms of construction, equipment and colour, and may contain errors. The information and illustrations are non-binding.

Scan this for our full E-Kit catalogue