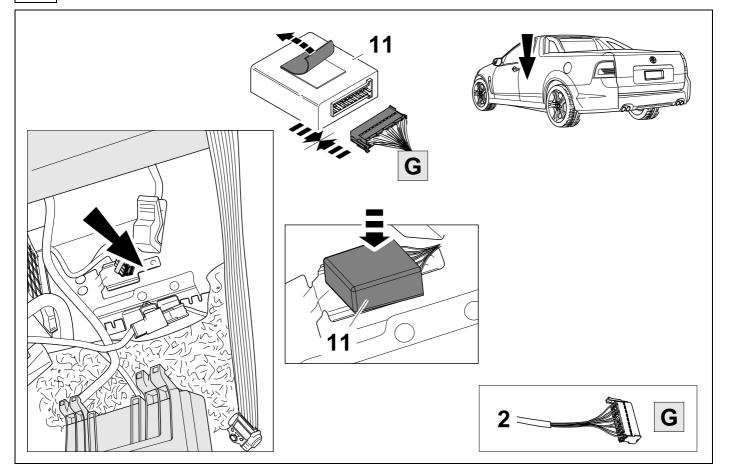

| $\bigcirc$ |  |  |  |
|------------|----------------|------------|--|--|--|
| 2          | bk             |            |  |  |  |
| 3          | wh             | ÷          |  |  |  |
| 4          | gn             | $\Box$     |  |  |  |
| 5          | bu             |            |  |  |  |
| 6          | rd             | Stop       |  |  |  |
| 7          | bn             |            |  |  |  |
| 8 bk wh gy | gn rd bu ye br | n pu or no |  |  |  |

| 8  | DK    | wn    | gy   | gn    | ra  | bu   | ye     | DN    | pu     | Or     | no              |
|----|-------|-------|------|-------|-----|------|--------|-------|--------|--------|-----------------|
| GB | black | white | grey | green | red | blue | yellow | brown | purple | orange | not<br>occupied |

9

7







11

10



## 12 OPTIONAL





750042-070415B8

# 16 CHECK BULB OUT DETECTION











Subject to change in terms of construction, equipment and colour, and may contain errors. The information and illustrations are non-binding.

Scan this for our full E-Kit catalogue