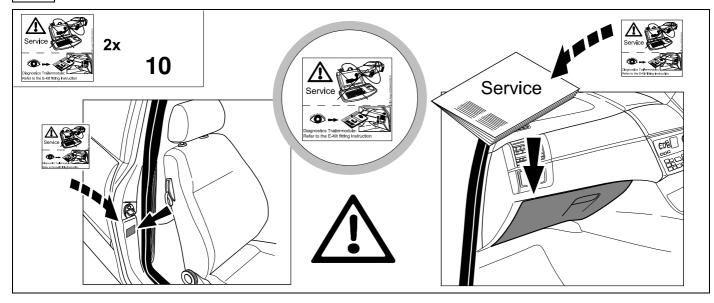

---|--|--|--|
| 2          | bk             |            |  |  |  |
| 3          | wh             | ÷          |  |  |  |
| 4          | gn             | $\Box$     |  |  |  |
| 5          | bu             |            |  |  |  |
| 6          | rd             | Stop       |  |  |  |
| 7          | bn             |            |  |  |  |
| 8 bk wh gy | gn rd bu ye br | n pu or no |  |  |  |

| 8  | DK    | wn    | gy   | gn    | ra  | bu   | ye     | DN    | pu     | Or     | no              |
|----|-------|-------|------|-------|-----|------|--------|-------|--------|--------|-----------------|
| GB | black | white | grey | green | red | blue | yellow | brown | purple | orange | not<br>occupied |

9

7







11

10



## 12 OPTIONAL





750042-070415B8

# 16 CHECK BULB OUT DETECTION











Subject to change in terms of construction, equipment and colour, and may contain errors. The information and illustrations are non-binding.

Scan this for our full E-Kit catalogue