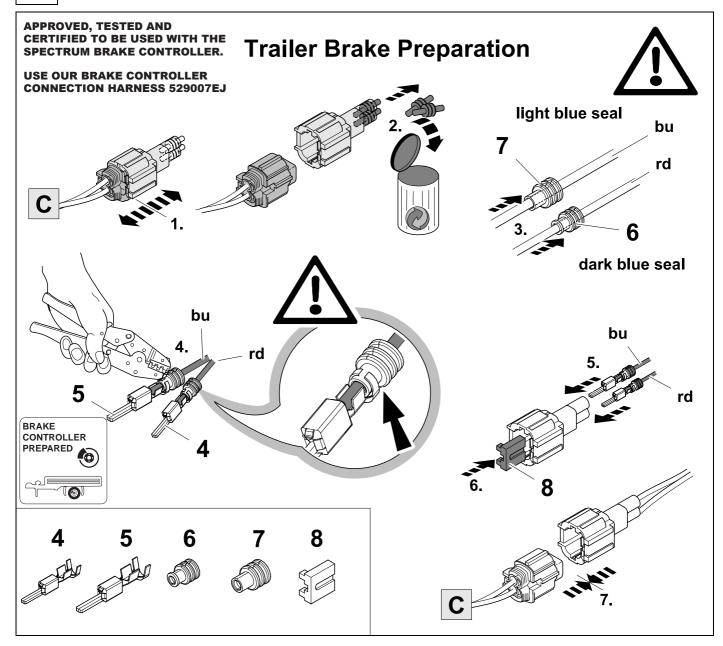

#### **Reference:**

The following information must be reviewed before beginning the assembly:

The installation instructions are to be thoroughly read.

SPECTRUM<sup>®</sup> BRAKE CONTROL

The installation should be carried out by qualified personnel with the relevant technical knowledge. The vehicle manufacturers' current technical notices and information on retrofitting must be followed. The removal and replacement instructions found in the current repair manuals must be followed.