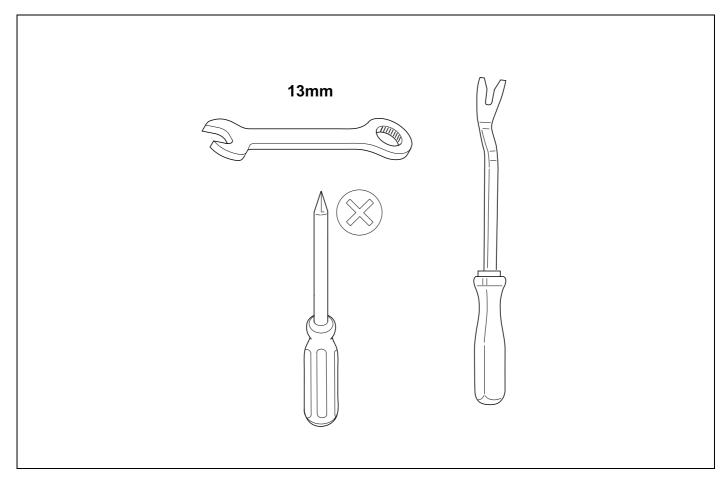

It must be ensured that the vehicle is technically suitable for the installation of a trailer hitch.

KIT

TOOLS

2

1

| 1          | уе             | $\bigcirc$ |  |  |  |
|------------|----------------|------------|--|--|--|
| 2          | bk             |            |  |  |  |
| 3          | wh             | ÷          |  |  |  |
| 4          | gn             | $\Box$     |  |  |  |
| 5          | bu             |            |  |  |  |
| 6          | rd             | Stop       |  |  |  |
| 7          | bn             |            |  |  |  |
| 8 bk wh gy | gn rd bu ye br | n pu or no |  |  |  |