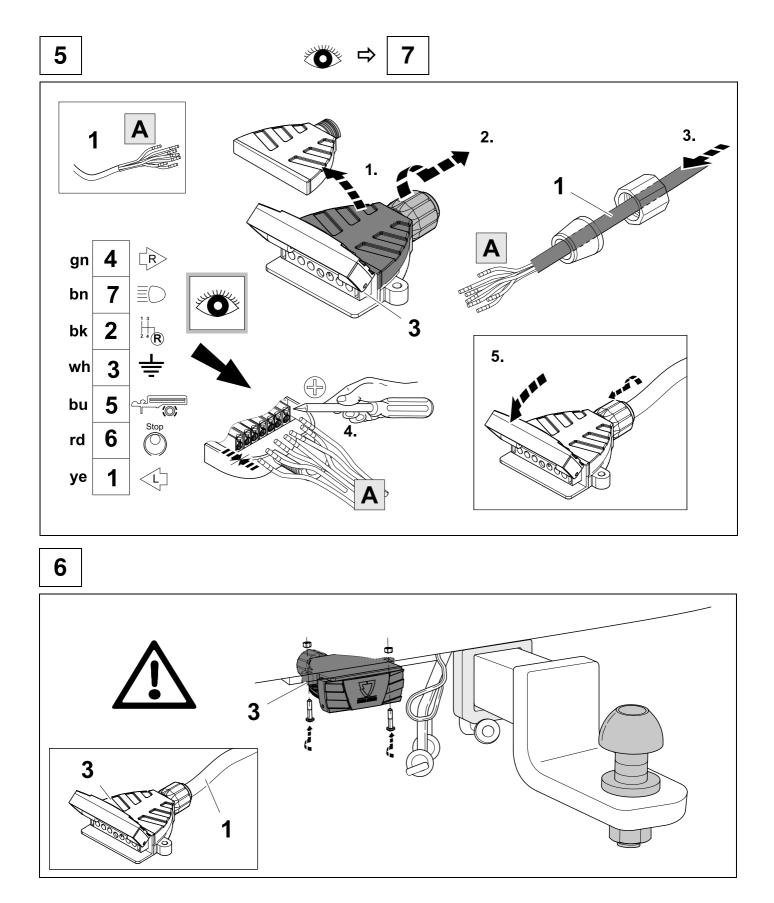

It must be ensured that the vehicle is technically suitable for the installation of a trailer hitch.

KIT

TOOLS

2

1

| 1          | уе             | $\bigcirc$ |  |  |  |
|------------|----------------|------------|--|--|--|
| 2          | bk             |            |  |  |  |
| 3          | wh             | ÷          |  |  |  |
| 4          | gn             | $\Box$     |  |  |  |
| 5          | bu             |            |  |  |  |
| 6          | rd             | Stop       |  |  |  |
| 7          | bn             |            |  |  |  |
| 8 bk wh gy | gn rd bu ye br | n pu or no |  |  |  |