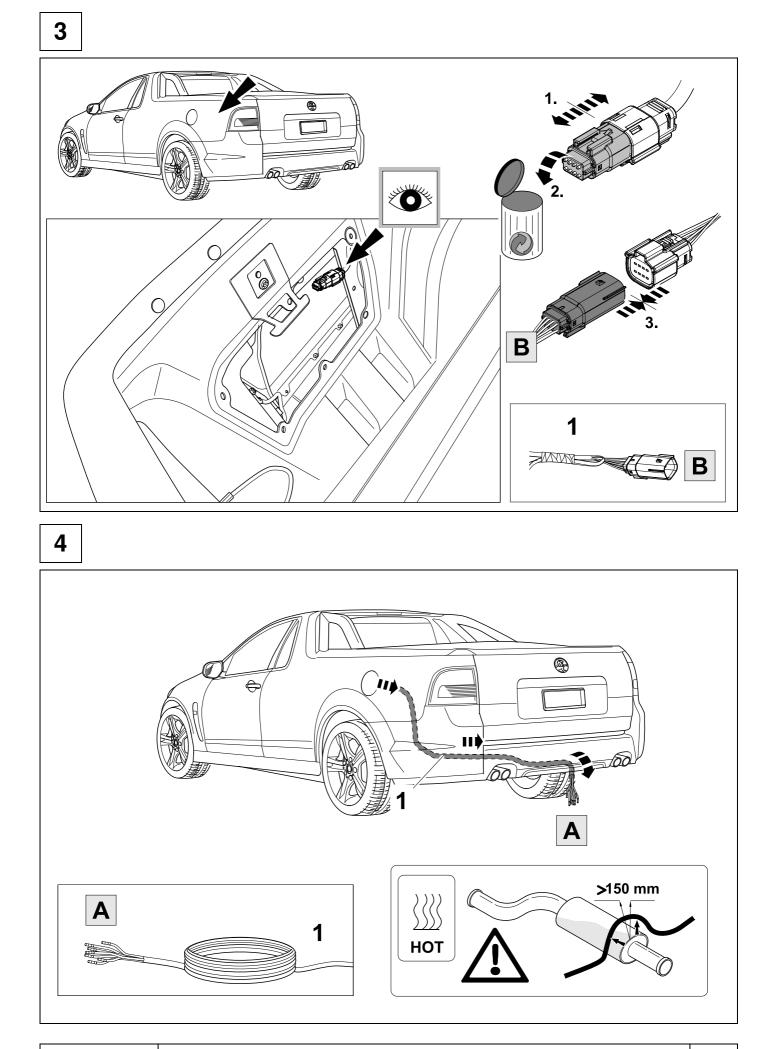

It must be ensured that the vehicle is technically suitable for the installation of a trailer hitch.

KIT

TOOLS

2

1

| 1          | уе             | $\bigcirc$ |  |  |  |
|------------|----------------|------------|--|--|--|
| 2          | bk             |            |  |  |  |
| 3          | wh             | ÷          |  |  |  |
| 4          | gn             | $\Box$     |  |  |  |
| 5          | bu             |            |  |  |  |
| 6          | rd             | Stop       |  |  |  |
| 7          | bn             |            |  |  |  |
| 8 bk wh gy | gn rd bu ye br | n pu or no |  |  |  |