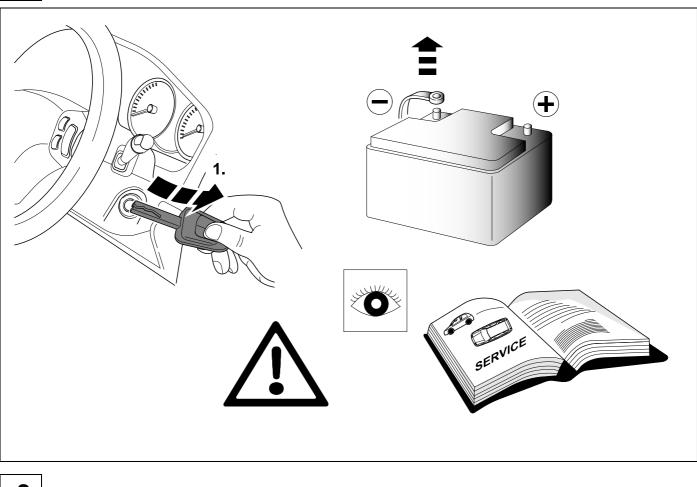

It must be ensured that the vehicle is technically suitable for the installation of a trailer hitch.

KIT

TOOLS

2

1

| 1          | уе             | $\bigcirc$ |  |  |  |
|------------|----------------|------------|--|--|--|
| 2          | bk             |            |  |  |  |
| 3          | wh             | ÷          |  |  |  |
| 4          | gn             | $\Box$     |  |  |  |
| 5          | bu             |            |  |  |  |
| 6          | rd             | Stop       |  |  |  |
| 7          | bn             |            |  |  |  |
| 8 bk wh gy | gn rd bu ye br | n pu or no |  |  |  |