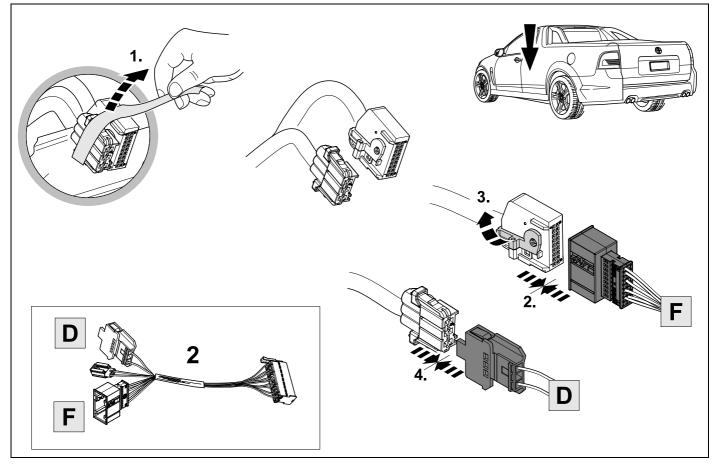

| уе             | $\bigcirc$ |  |  |  |
|------------|----------------|------------|--|--|--|
| 2          | bk             |            |  |  |  |
| 3          | wh             | ÷          |  |  |  |
| 4          | gn             | $\Box$     |  |  |  |
| 5          | bu             |            |  |  |  |
| 6          | rd             | Stop       |  |  |  |
| 7          | bn             |            |  |  |  |
| 8 bk wh gy | gn rd bu ye br | n pu or no |  |  |  |

| 8  | DK    | wn    | gy   | gn    | ra  | bu   | ye     | DN    | pu     | Or     | no              |
|----|-------|-------|------|-------|-----|------|--------|-------|--------|--------|-----------------|
| GB | black | white | grey | green | red | blue | yellow | brown | purple | orange | not<br>occupied |

9

7







11

10



## 12 OPTIONAL





750042-070415B8

# 16 CHECK BULB OUT DETECTION











Subject to change in terms of construction, equipment and colour, and may contain errors. The information and illustrations are non-binding.

Scan this for our full E-Kit catalogue