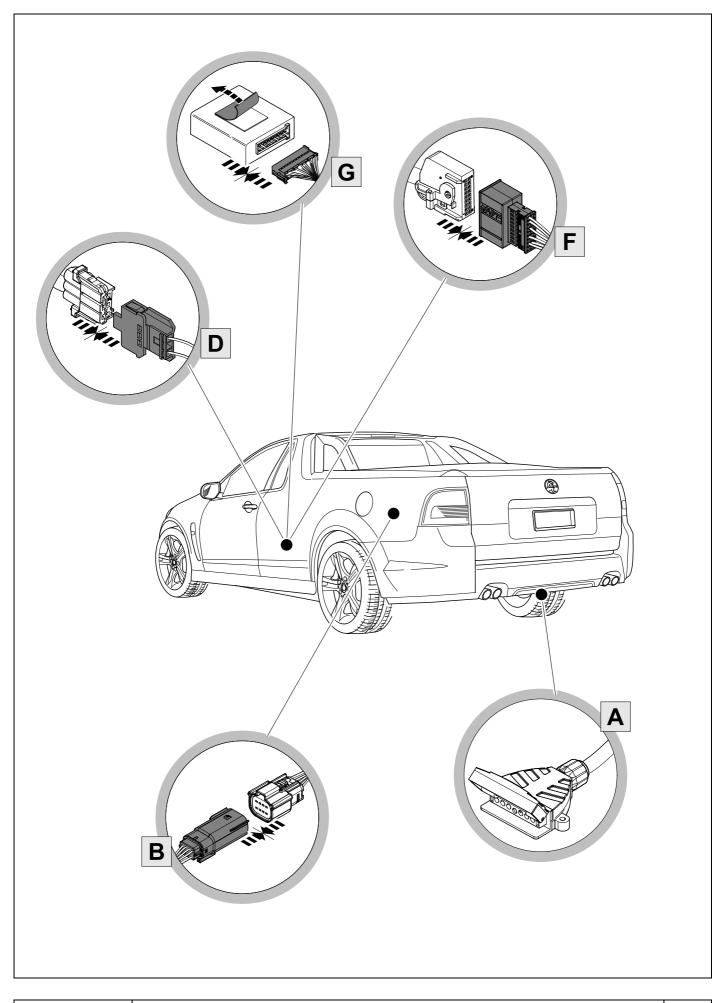

It must be ensured that the vehicle is technically suitable for the installation of a trailer hitch.

KIT

TOOLS

2

1

| 1          | уе             | $\bigcirc$ |  |  |  |
|------------|----------------|------------|--|--|--|
| 2          | bk             |            |  |  |  |
| 3          | wh             | ÷          |  |  |  |
| 4          | gn             | $\Box$     |  |  |  |
| 5          | bu             |            |  |  |  |
| 6          | rd             | Stop       |  |  |  |
| 7          | bn             |            |  |  |  |
| 8 bk wh gy | gn rd bu ye br | n pu or no |  |  |  |