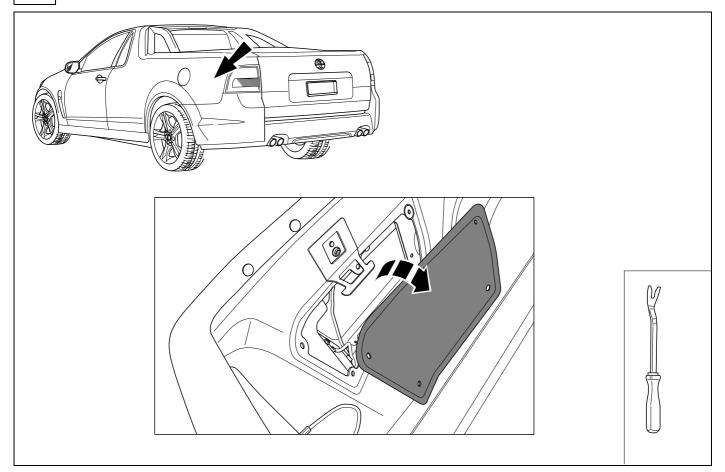

It must be ensured that the vehicle is technically suitable for the installation of a trailer hitch.

KIT

TOOLS

2

1

| 1          | уе             | $\bigcirc$ |  |  |  |
|------------|----------------|------------|--|--|--|
| 2          | bk             |            |  |  |  |
| 3          | wh             | ÷          |  |  |  |
| 4          | gn             | $\Box$     |  |  |  |
| 5          | bu             |            |  |  |  |
| 6          | rd             | Stop       |  |  |  |
| 7          | bn             |            |  |  |  |
| 8 bk wh gy | gn rd bu ye br | n pu or no |  |  |  |