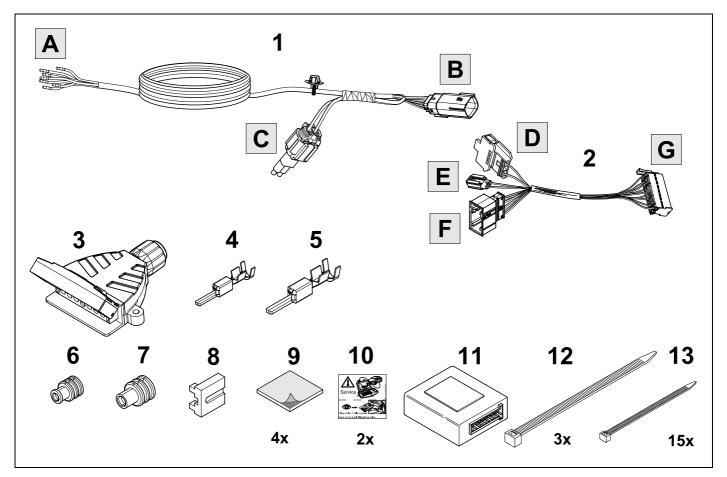

It must be ensured that the vehicle is technically suitable for the installation of a trailer hitch.

KIT

TOOLS

2

1

| 1          | уе             | $\bigcirc$ |  |  |  |
|------------|----------------|------------|--|--|--|
| 2          | bk             |            |  |  |  |
| 3          | wh             | ÷          |  |  |  |
| 4          | gn             | $\Box$     |  |  |  |
| 5          | bu             |            |  |  |  |
| 6          | rd             | Stop       |  |  |  |
| 7          | bn             |            |  |  |  |
| 8 bk wh gy | gn rd bu ye br | n pu or no |  |  |  |