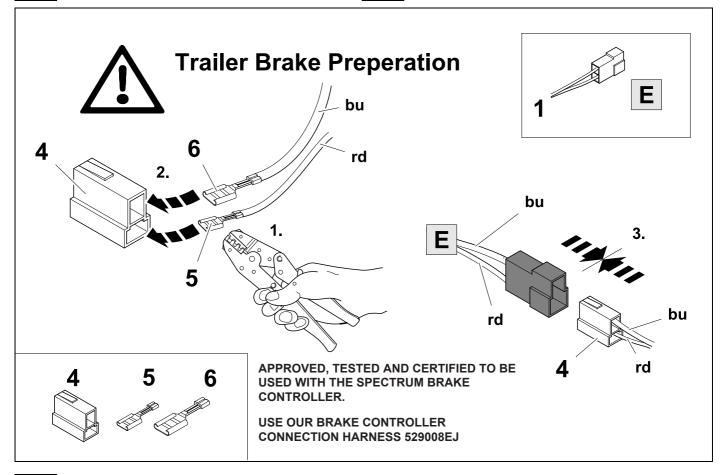

## **TOOLS**

| 1 | ye | $\bigcirc$ |
|---|----|------------|
| 2 | bk | 1 3 R      |
| 3 | wh | ÷          |
| 4 | gn |            |
| 5 | bu |            |
| 6 | rd | Stop       |
| 7 | bn |            |

| 9  | bk    | wh    | gy   | gn    | rd  | bu   | ye     | bn    | pu     | or     | no              |
|----|-------|-------|------|-------|-----|------|--------|-------|--------|--------|-----------------|
| GB | black | white | grey | green | red | blue | yellow | brown | purple | orange | not<br>occupied |