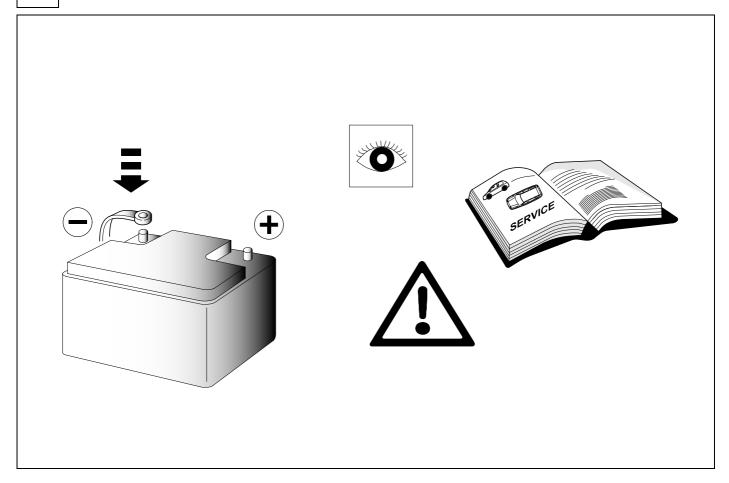

#### Reference:

The following information must be reviewed before beginning the assembly:

The installation instructions are to be thoroughly read.

The installation should be carried out by qualified personnel with the relevant technical knowledge. The vehicle manufacturers' current technical notices and information on retrofitting must be followed. The removal and replacement instructions found in the current repair manuals must be followed. It must be ensured that the vehicle is technically suitable for the installation of a trailer hitch.