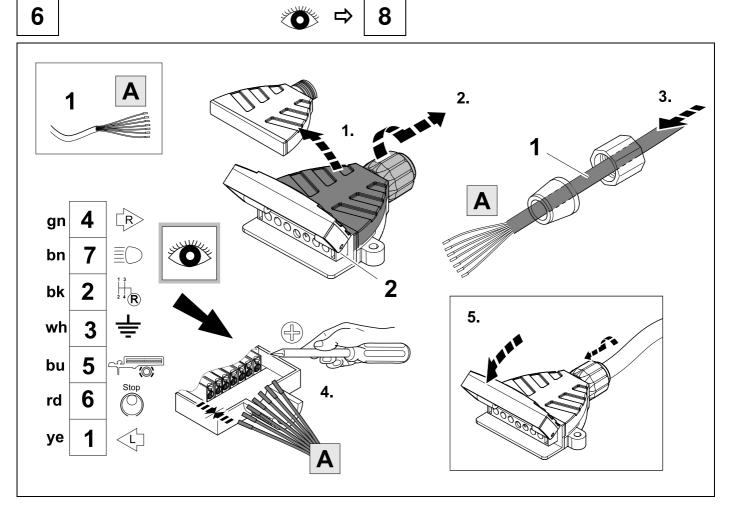

## **TOOLS**

| 1 | ye | $\bigcirc$ |
|---|----|------------|
| 2 | bk | 1 3 R      |
| 3 | wh | ÷          |
| 4 | gn |            |
| 5 | bu |            |
| 6 | rd | Stop       |
| 7 | bn |            |

| 9  | bk    | wh    | gy   | gn    | rd  | bu   | ye     | bn    | pu     | or     | no              |
|----|-------|-------|------|-------|-----|------|--------|-------|--------|--------|-----------------|
| GB | black | white | grey | green | red | blue | yellow | brown | purple | orange | not<br>occupied |