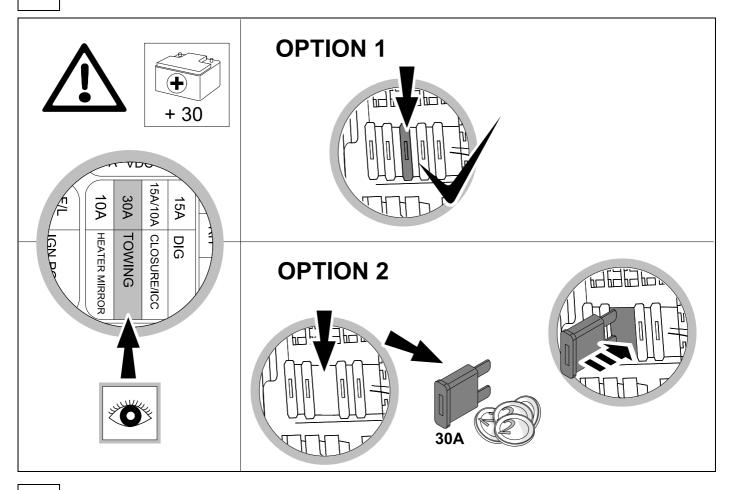

mation on retrofitting must be followed. The removal and replacement instructions found in the current repair manuals must be followed. It must be ensured that the vehicle is technically suitable for the installation of a trailer hitch.



## **KIT**



## **TOOLS**

















| 1 | ye | $\bigcirc$ |
|---|----|------------|
| 2 | bk | 1 3 R      |
| 3 | wh | ÷          |
| 4 | gn |            |
| 5 | bu |            |
| 6 | rd | Stop       |
| 7 | bn |            |

| 9  | bk    | wh    | gy   | gn    | rd  | bu   | ye     | bn    | pu     | or     | no              |
|----|-------|-------|------|-------|-----|------|--------|-------|--------|--------|-----------------|
| GB | black | white | grey | green | red | blue | yellow | brown | purple | orange | not<br>occupied |















16 OPTIONAL





**17** 



750006-050215B8 12 / 16

# 18 CHECK



## 19 CHECK



20 c ⇒ 10



750006-050215B8 13 / 16





Subject to change in terms of construction, equipment and colour, and may contain errors.

The information and illustrations are non-binding.

#### Scan this for our full E-Kit catalogue



750006-050215B8 16 / 16