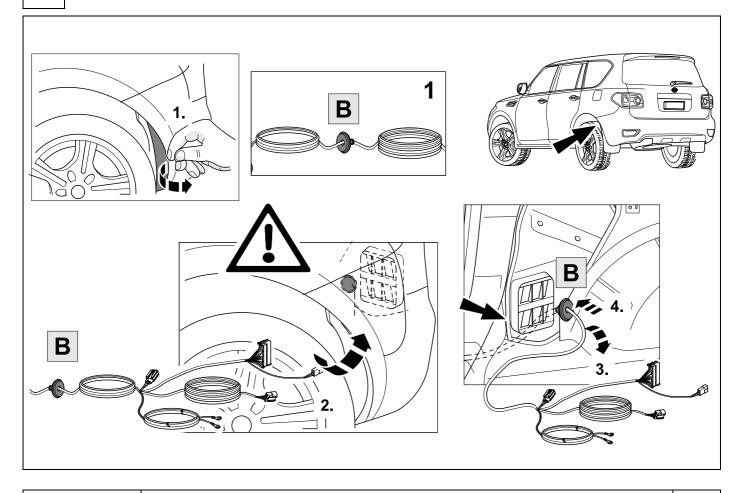

#### **Nissan Patrol**

10/14 >>



**BRAKE CONTROL** 







### Installation instructions

#### Reference:



The following information must be reviewed before beginning the assembly:

The installation instructions are to be thoroughly read.

The installation should be carried out by qualified personnel with the relevant technical knowledge. The vehicle manufacturers' current technical notices and information on retrofitting must be followed. The removal and replacement instructions found in the current repair manuals must be followed. It must be ensured that the vehicle is technically suitable for the installation of a trailer hitch.



## **KIT**



## **TOOLS**

















| 1 | ye | $\bigcirc$ |
|---|----|------------|
| 2 | bk | 1 3 R      |
| 3 | wh | ÷          |
| 4 | gn |            |
| 5 | bu |            |
| 6 | rd | Stop       |
| 7 | bn |            |

| 9  | bk    | wh    | gy   | gn    | rd  | bu   | ye     | bn    | pu     | or     | no              |
|----|-------|-------|------|-------|-----|------|--------|-------|--------|--------|-----------------|
| GB | black | white | grey | green | red | blue | yellow | brown | purple | orange | not<br>occupied |















16 OPTIONAL





**17** 



750006-050215B8 12 / 16

# 18 CHECK



## 19 CHECK



20 c ⇒ 10



750006-050215B8 13 / 16





Subject to change in terms of construction, equipment and colour, and may contain errors.

The information and illustrations are non-binding.

####