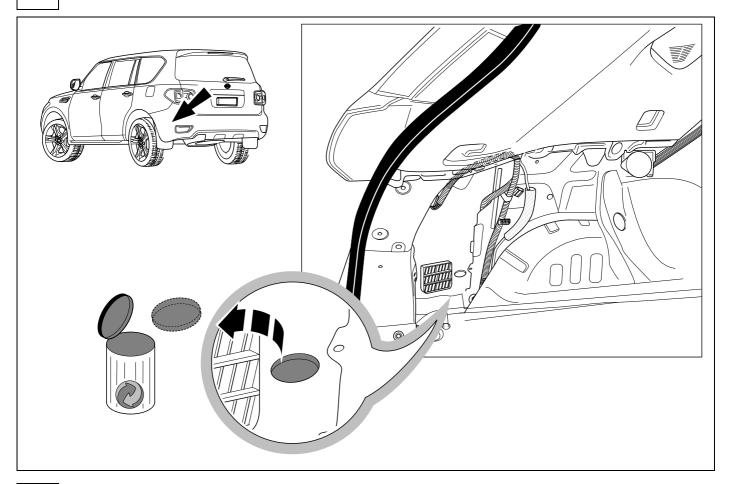

#### **Nissan Patrol**

10/14 >>



**BRAKE CONTROL** 







### Installation instructions

#### Reference:



The following information must be reviewed before beginning the assembly:

The installation instructions are to be thoroughly read.

The installation should be carried out by qualified personnel with the relevant technical knowledge. The vehicle manufacturers' current technical notices and information on retrofitting must be followed. The removal and replacement instructions found in the current repair manuals must be followed. It must be ensured that the vehicle is technically suitable for the installation of a trailer hitch.



## **KIT**



## **TOOLS**

















| 1 | ye | $\bigcirc$ |
|---|----|------------|
| 2 | bk | 1 3 R      |
| 3 | wh | ÷          |
| 4 | gn |            |
| 5 | bu |            |
| 6 | rd | Stop       |
| 7 | bn |            |

| 9  | bk    | wh    | gy   | gn    | rd  | bu   | ye     | bn    | pu     | or     | no              |
|----|-------|-------|------|-------|-----|------|--------|-------|--------|--------|-----------------|
| GB | black | white | grey | green | red | blue | yellow | brown | purple | orange | not<br>occupied |















16 OPTIONAL





**17** 



750006-050215B8 12 / 16

# 18 CHECK



## 19 CHECK



20 c ⇒ 10



750006-050215B8 13 / 16





Subject to change in terms of construction, equipment and colour, and may contain errors.

The information and illustrations are non-binding.

###