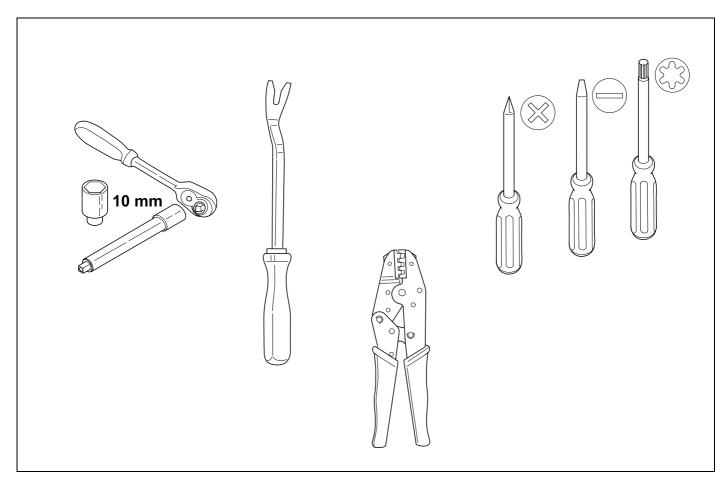

## **TOOLS**

| 1 | ye | $\bigcirc$ |
|---|----|------------|
| 2 | bk | 1 3 R      |
| 3 | wh | ÷          |
| 4 | gn |            |
| 5 | bu |            |
| 6 | rd | Stop       |
| 7 | bn |            |