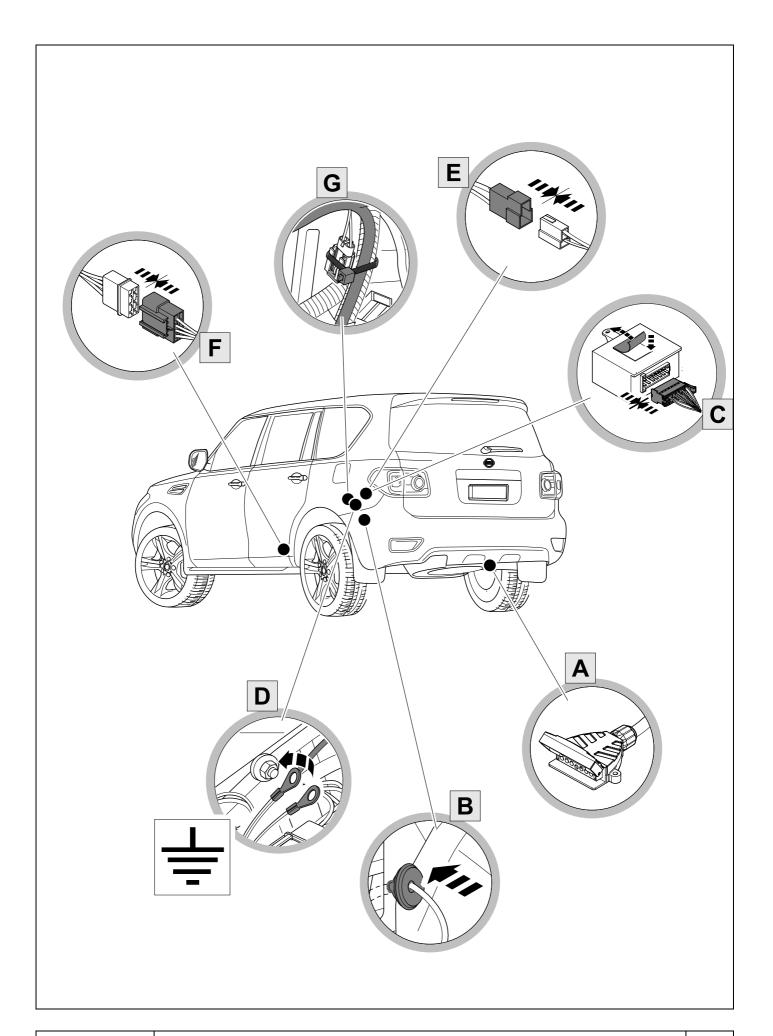

## **KIT**

## **TOOLS**

| 1 | ye | $\bigcirc$ |
|---|----|------------|
| 2 | bk | 1 3 R      |
| 3 | wh | ÷          |
| 4 | gn |            |
| 5 | bu |            |
| 6 | rd | Stop       |
| 7 | bn |            |