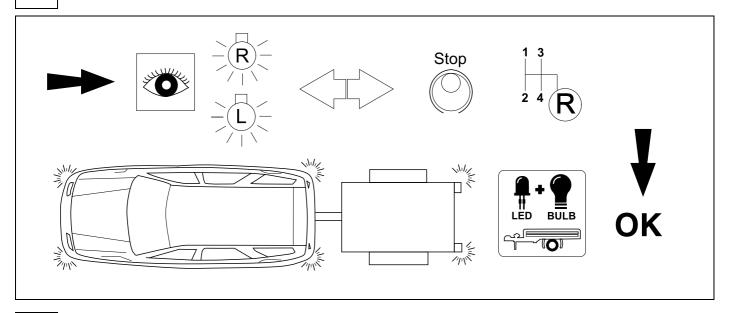

instructions found in the current repair manuals must be followed. It must be ensured that the vehicle is technically suitable for the installation of a trailer hitch.



## **KIT**



## **TOOLS**

















| 1 | ye | $\bigcirc$ |
|---|----|------------|
| 2 | bk | 1 3 R      |
| 3 | wh | ÷          |
| 4 | gn |            |
| 5 | bu |            |
| 6 | rd | Stop       |
| 7 | bn |            |

| 9  | bk    | wh    | gy   | gn    | rd  | bu   | ye     | bn    | pu     | or     | no              |
|----|-------|-------|------|-------|-----|------|--------|-------|--------|--------|-----------------|
| GB | black | white | grey | green | red | blue | yellow | brown | purple | orange | not<br>occupied |















16 OPTIONAL





**17** 



750006-050215B8 12 / 16

# 18 CHECK



## 19 CHECK



20 c ⇒ 10



750006-050215B8 13 / 16





Subject to change in terms of construction, equipment and colour, and may contain errors.

The information and illustrations are non-binding.

#### Scan this for our full E-Kit catalogue



750006-050215B8 16 / 16