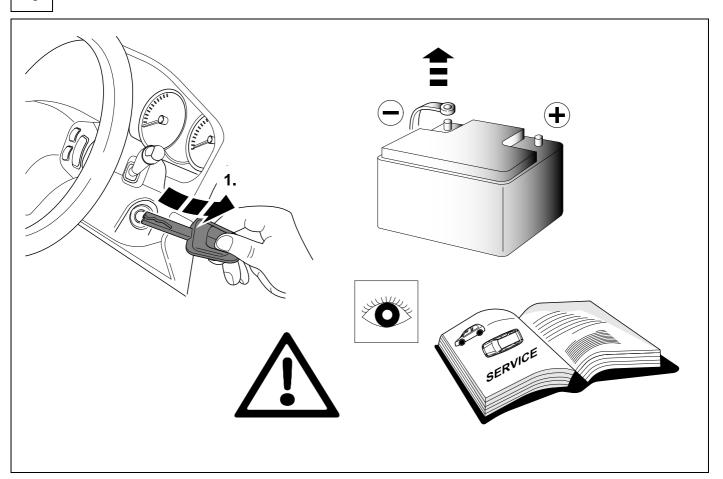

#### Reference:

The following information must be reviewed before beginning the assembly:

The installation instructions are to be thoroughly read.

The installation should be carried out by qualified personnel with the relevant technical knowledge. The vehicle manufacturers' current technical notices and information on retrofitting must be followed. The removal and replacement instructions found in the current repair manuals must be followed. It must be ensured that the vehicle is technically suitable for the installation of a trailer hitch.