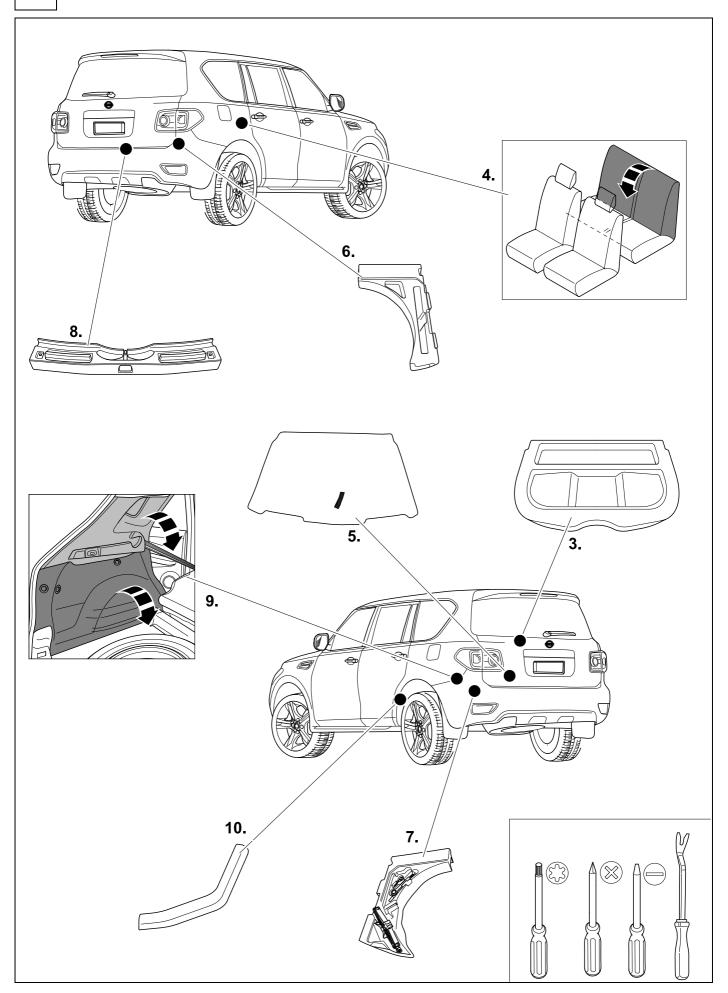

#### **Nissan Patrol**

10/14 >>



**BRAKE CONTROL** 







### Installation instructions

#### Reference:



The following information must be reviewed before beginning the assembly:

The installation instructions are to be thoroughly read.

The installation should be carried out by qualified personnel with the relevant technical knowledge. The vehicle manufacturers' current technical notices and information on retrofitting must be followed. The removal and replacement instructions found in the current repair manuals must be followed. It must be ensured that the vehicle is technically suitable for the installation of a trailer hitch.



## **KIT**



## **TOOLS**

















| 1 | ye | $\bigcirc$ |
|---|----|------------|
| 2 | bk | 1 3 R      |
| 3 | wh | ÷          |
| 4 | gn |            |
| 5 | bu |            |
| 6 | rd | Stop       |
| 7 | bn |            |

| 9  | bk    | wh    | gy   | gn    | rd  | bu   | ye     | bn    | pu     | or     | no              |
|----|-------|-------|------|-------|-----|------|--------|-------|--------|--------|-----------------|
| GB | black | white | grey | green | red | blue | yellow | brown | purple | orange | not<br>occupied |















16 OPTIONAL





**17** 



750006-050215B8 12 / 16

# 18 CHECK



## 19 CHECK



20 c ⇒ 10



750006-050215B8 13 / 16





Subject to change in terms of construction, equipment and colour, and may contain errors.

The information and illustrations are non-binding.

#