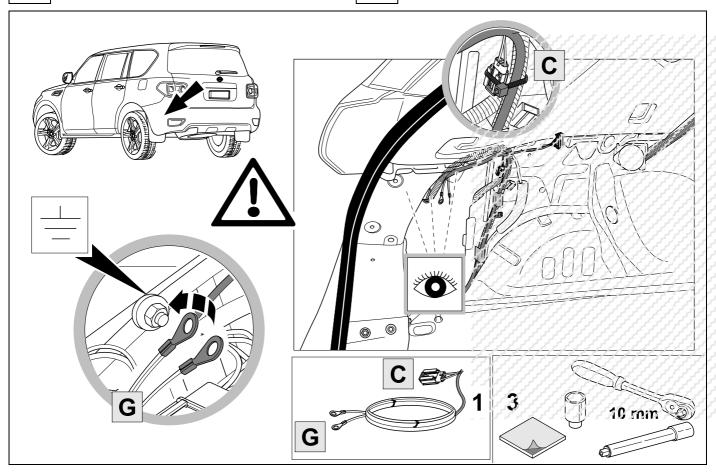

nd information on retrofitting must be followed. The removal and replacement instructions found in the current repair manuals must be followed. It must be ensured that the vehicle is technically suitable for the installation of a trailer hitch.



## **KIT**



## **TOOLS**

















| 1 | ye | $\bigcirc$ |
|---|----|------------|
| 2 | bk | 1 3 R      |
| 3 | wh | ÷          |
| 4 | gn |            |
| 5 | bu |            |
| 6 | rd | Stop       |
| 7 | bn |            |

| 9  | bk    | wh    | gy   | gn    | rd  | bu   | ye     | bn    | pu     | or     | no              |
|----|-------|-------|------|-------|-----|------|--------|-------|--------|--------|-----------------|
| GB | black | white | grey | green | red | blue | yellow | brown | purple | orange | not<br>occupied |















16 OPTIONAL





**17** 



750006-050215B8 12 / 16

# 18 CHECK



## 19 CHECK



20 c ⇒ 10



750006-050215B8 13 / 16





Subject to change in terms of construction, equipment and colour, and may contain errors.

The information and illustrations are non-binding.

#### Scan this for our full E-Kit catalogue



750006-050215B8 16 / 16