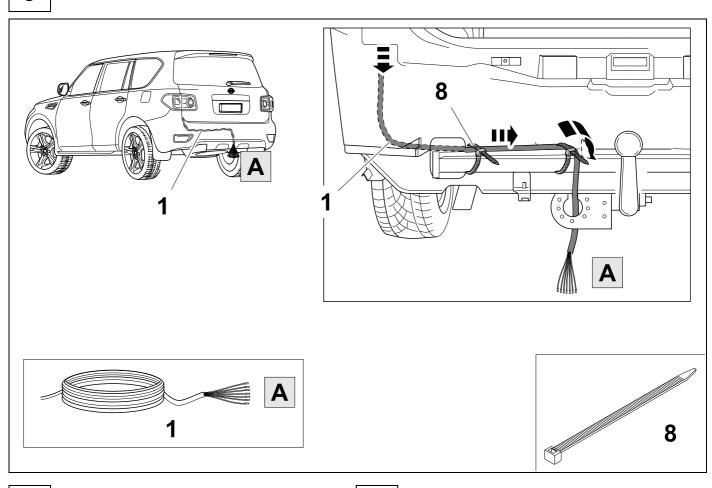

#### **Nissan Patrol**

10/14 >>



**BRAKE CONTROL** 







### Installation instructions

#### Reference:



The following information must be reviewed before beginning the assembly:

The installation instructions are to be thoroughly read.

The installation should be carried out by qualified personnel with the relevant technical knowledge. The vehicle manufacturers' current technical notices and information on retrofitting must be followed. The removal and replacement instructions found in the current repair manuals must be followed. It must be ensured that the vehicle is technically suitable for the installation of a trailer hitch.



## **KIT**



## **TOOLS**

















| 1 | ye | $\bigcirc$ |
|---|----|------------|
| 2 | bk | 1 3 R      |
| 3 | wh | ÷          |
| 4 | gn |            |
| 5 | bu |            |
| 6 | rd | Stop       |
| 7 | bn |            |

| 9  | bk    | wh    | gy   | gn    | rd  | bu   | ye     | bn    | pu     | or     | no              |
|----|-------|-------|------|-------|-----|------|--------|-------|--------|--------|-----------------|
| GB | black | white | grey | green | red | blue | yellow | brown | purple | orange | not<br>occupied |















16 OPTIONAL





**17** 



750006-050215B8 12 / 16

# 18 CHECK



## 19 CHECK



20 c ⇒ 10



750006-050215B8 13 / 16





Subject to change in terms of construction, equipment and colour, and may contain errors.

The information and illustrations are non-binding.

#### Sc