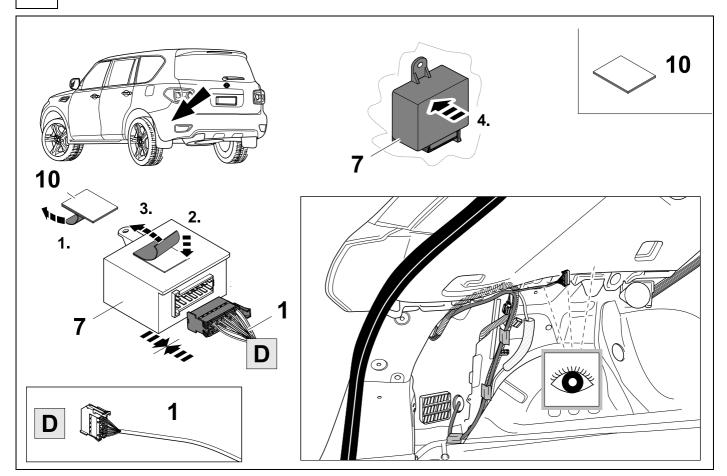

information on retrofitting must be followed. The removal and replacement instructions found in the current repair manuals must be followed. It must be ensured that the vehicle is technically suitable for the installation of a trailer hitch.



## **KIT**



## **TOOLS**

















| 1 | ye | $\bigcirc$ |
|---|----|------------|
| 2 | bk | 1 3 R      |
| 3 | wh | ÷          |
| 4 | gn |            |
| 5 | bu |            |
| 6 | rd | Stop       |
| 7 | bn |            |

| 9  | bk    | wh    | gy   | gn    | rd  | bu   | ye     | bn    | pu     | or     | no              |
|----|-------|-------|------|-------|-----|------|--------|-------|--------|--------|-----------------|
| GB | black | white | grey | green | red | blue | yellow | brown | purple | orange | not<br>occupied |















16 OPTIONAL





**17** 



750006-050215B8 12 / 16

# 18 CHECK



## 19 CHECK



20 c ⇒ 10



750006-050215B8 13 / 16





Subject to change in terms of construction, equipment and colour, and may contain errors.

The information and illustrations are non-binding.

#### Scan this for our full E-Kit catalogue



750006-050215B8 16 / 16