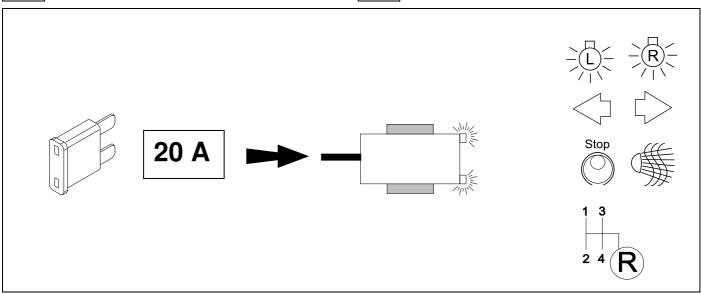

rrent repair manuals must be followed. It must be ensured that the vehicle is technically suitable for the installation of a trailer hitch.



## **KIT**



## **TOOLS**

















| 1 | ye | $\bigcirc$ |
|---|----|------------|
| 2 | bk | 1 3 R      |
| 3 | wh | ÷          |
| 4 | gn |            |
| 5 | bu |            |
| 6 | rd | Stop       |
| 7 | bn |            |

| 9  | bk    | wh    | gy   | gn    | rd  | bu   | ye     | bn    | pu     | or     | no              |
|----|-------|-------|------|-------|-----|------|--------|-------|--------|--------|-----------------|
| GB | black | white | grey | green | red | blue | yellow | brown | purple | orange | not<br>occupied |















16 OPTIONAL





**17** 



750006-050215B8 12 / 16

# 18 CHECK



## 19 CHECK



20 c ⇒ 10



750006-050215B8 13 / 16





Subject to change in terms of construction, equipment and colour, and may contain errors.

The information and illustrations are non-binding.

#### Scan this for our full E-Kit catalogue



750006-050215B8 16 / 16