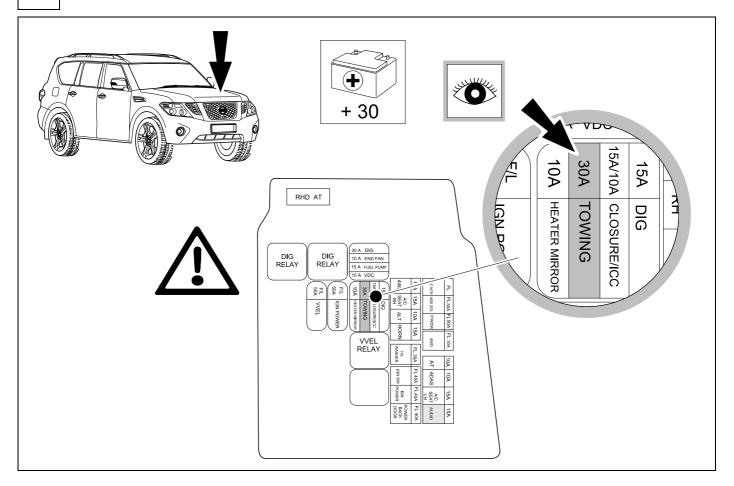

ormation on retrofitting must be followed. The removal and replacement instructions found in the current repair manuals must be followed. It must be ensured that the vehicle is technically suitable for the installation of a trailer hitch.



## **KIT**



## **TOOLS**

















| 1 | ye | $\bigcirc$ |
|---|----|------------|
| 2 | bk | 1 3 R      |
| 3 | wh | ÷          |
| 4 | gn |            |
| 5 | bu |            |
| 6 | rd | Stop       |
| 7 | bn |            |

| 9  | bk    | wh    | gy   | gn    | rd  | bu   | ye     | bn    | pu     | or     | no              |
|----|-------|-------|------|-------|-----|------|--------|-------|--------|--------|-----------------|
| GB | black | white | grey | green | red | blue | yellow | brown | purple | orange | not<br>occupied |















16 OPTIONAL





**17** 



750006-050215B8 12 / 16

# 18 CHECK



## 19 CHECK



20 c ⇒ 10



750006-050215B8 13 / 16





Subject to change in terms of construction, equipment and colour, and may contain errors.

The information and illustrations are non-binding.

#### Scan this for our full E-Kit catalogue



750006-050215B8 16 / 16