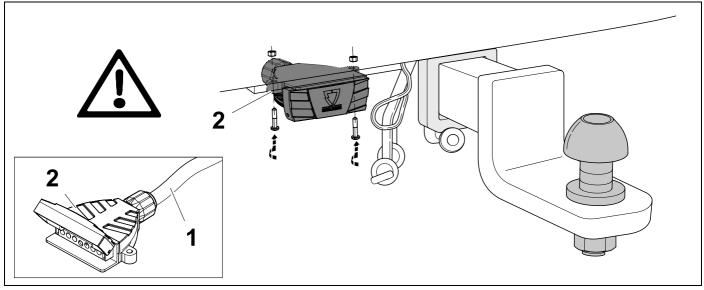

#### **Nissan Patrol**

10/14 >>



**BRAKE CONTROL** 







### Installation instructions

#### Reference:



The following information must be reviewed before beginning the assembly:

The installation instructions are to be thoroughly read.

The installation should be carried out by qualified personnel with the relevant technical knowledge. The vehicle manufacturers' current technical notices and information on retrofitting must be followed. The removal and replacement instructions found in the current repair manuals must be followed. It must be ensured that the vehicle is technically suitable for the installation of a trailer hitch.



## **KIT**



## **TOOLS**

















| 1 | ye | $\bigcirc$ |
|---|----|------------|
| 2 | bk | 1 3 R      |
| 3 | wh | ÷          |
| 4 | gn |            |
| 5 | bu |            |
| 6 | rd | Stop       |
| 7 | bn |            |

| 9  | bk    | wh    | gy   | gn    | rd  | bu   | ye     | bn    | pu     | or     | no              |
|----|-------|-------|------|-------|-----|------|--------|-------|--------|--------|-----------------|
| GB | black | white | grey | green | red | blue | yellow | brown | purple | orange | not<br>occupied |















16 OPTIONAL





**17** 



750006-050215B8 12 / 16

# 18 CHECK



## 19 CHECK



20 c ⇒ 10



750006-050215B8 13 / 16





Subject to change in terms of construction, equipment and colour, and may contain errors.

The information and illustrations are non-binding.

#### Scan t