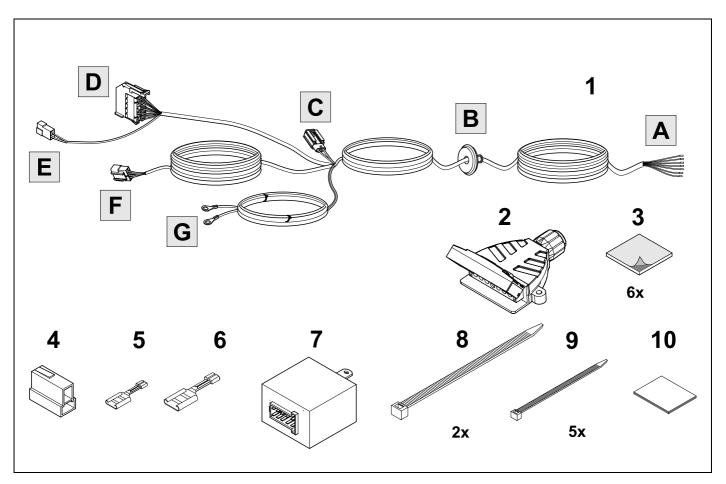

#### **Nissan Patrol**

10/14 >>



**BRAKE CONTROL** 







### Installation instructions

#### Reference:



The following information must be reviewed before beginning the assembly:

The installation instructions are to be thoroughly read.

The installation should be carried out by qualified personnel with the relevant technical knowledge. The vehicle manufacturers' current technical notices and information on retrofitting must be followed. The removal and replacement instructions found in the current repair manuals must be followed. It must be ensured that the vehicle is technically suitable for the installation of a trailer hitch.



## **KIT**



## **TOOLS**

















| 1 | ye | $\bigcirc$ |
|---|----|------------|
| 2 | bk | 1 3 R      |
| 3 | wh | ÷          |
| 4 | gn |            |
| 5 | bu |            |
| 6 | rd | Stop       |
| 7 | bn |            |

| 9  | bk    | wh    | gy   | gn    | rd  | bu   | ye     | bn    | pu     | or     | no              |
|----|-------|-------|------|-------|-----|------|--------|-------|--------|--------|-----------------|
| GB | black | white | grey | green | red | blue | yellow | brown | purple | orange | not<br>occupied |















16 OPTIONAL





**17** 



750006-050215B8 12 / 16

# 18 CHECK



## 19 CHECK



20 c ⇒ 10



750006-050215B8 13 / 16





Subject to change in terms of construction, equipment and colour, and may contain errors.

The information and illustrations