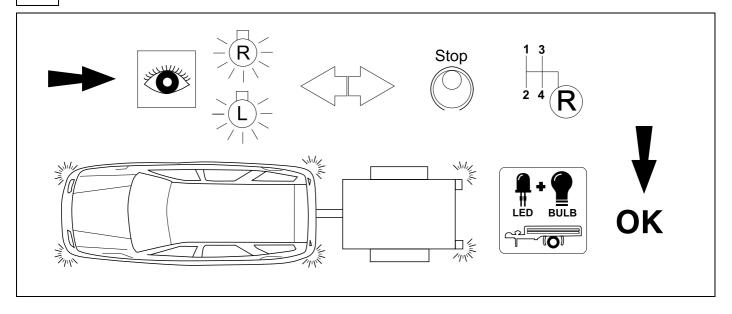

# 24 CHECK

25 CHECK PDC

## **26 CHECK BULB OUT DETECTION**

750009-140917B8 16 / 20