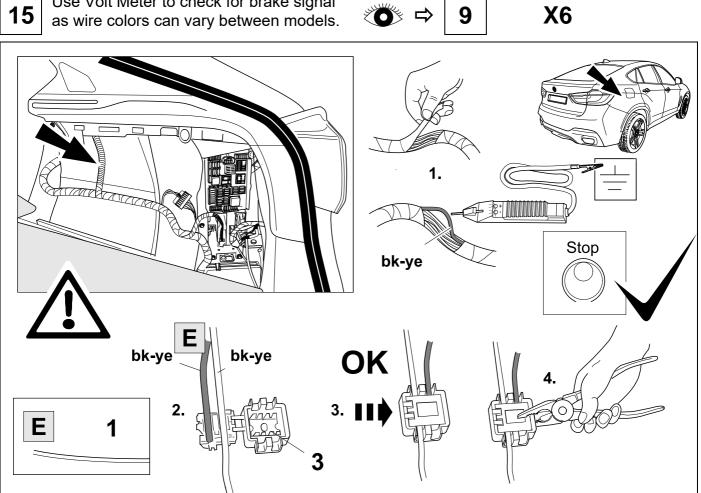

Use Volt Meter to check for brake signal 15 as wire colors can vary between models.

750009-140917B8 11 / 20