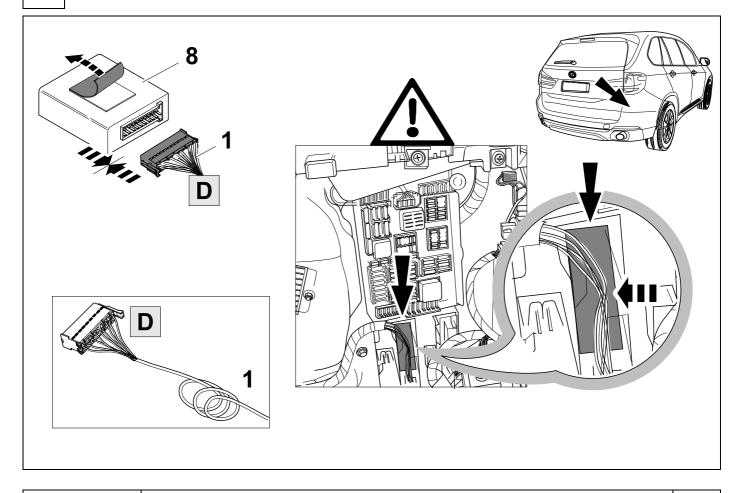

ed. The removal and replacement instructions found in the current repair manuals must be followed. It must be ensured that the vehicle is technically suitable for the installation of a trailer hitch.





## **KIT**



# **TOOLS**





2 X5



3 X6











| 1 | ye | $\Diamond$     |
|---|----|----------------|
| 2 | bk | 1 3<br>2 4 (R) |
| 3 | wh | - <b> </b> -   |
| 4 | gn |                |
| 5 | bu |                |
| 6 | rd | Stop           |
| 7 | bn |                |

| 9  | bk    | wh    | gy   | gn    | rd  | bu   | ye     | bn    | pu     | or     | no              |
|----|-------|-------|------|-------|-----|------|--------|-------|--------|--------|-----------------|
| GB | black | white | grey | green | red | blue | yellow | brown | purple | orange | not<br>occupied |

















Use Volt Meter to check for brake signal 15 as wire colors can vary between models.



750009-140917B8 11 / 20











































## ISTA/P

Do not initialize the trailer module



# 24 CHECK



25 CHECK PDC



## **26 CHECK BULB OUT DETECTION**







750009-140917B8 16 / 20



#### Scan this for our full E-Kit catalogue







Subject to change in terms of construction, equipment and colour, and may contain errors.

The information and illustrations are non-binding.

750009-140917B8 20 / 20