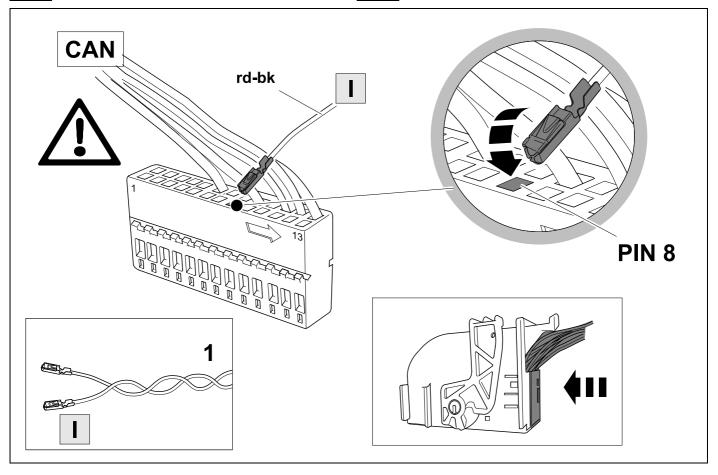

| 9  | bk    | wh    | gy   | gn    | rd  | bu   | ye     | bn    | pu     | or     | no              |
|----|-------|-------|------|-------|-----|------|--------|-------|--------|--------|-----------------|
| GB | black | white | grey | green | red | blue | yellow | brown | purple | orange | not<br>occupied |