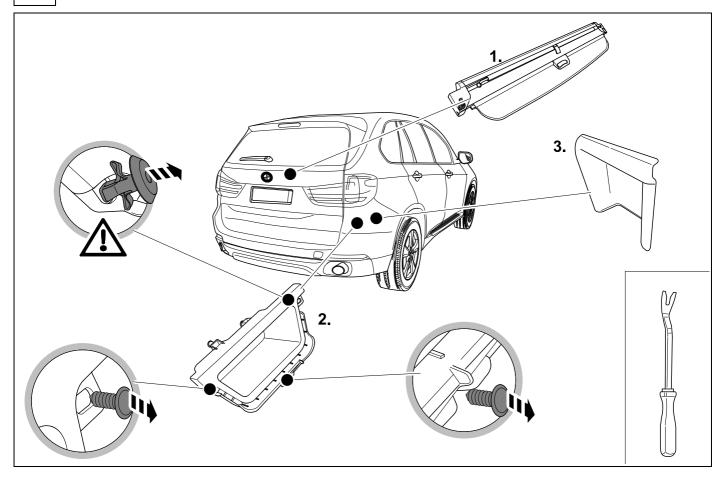

#### Reference:

GB

The following information must be reviewed before beginning the assembly:

The installation instructions are to be thoroughly read.

The installation should be carried out by qualified personnel with the relevant technical knowledge. The vehicle manufacturers' current technical notices and information on retrofitting must be followed. The removal and replacement instructions found in the current repair manuals must be followed. It must be ensured that the vehicle is technically suitable for the installation of a trailer hitch.