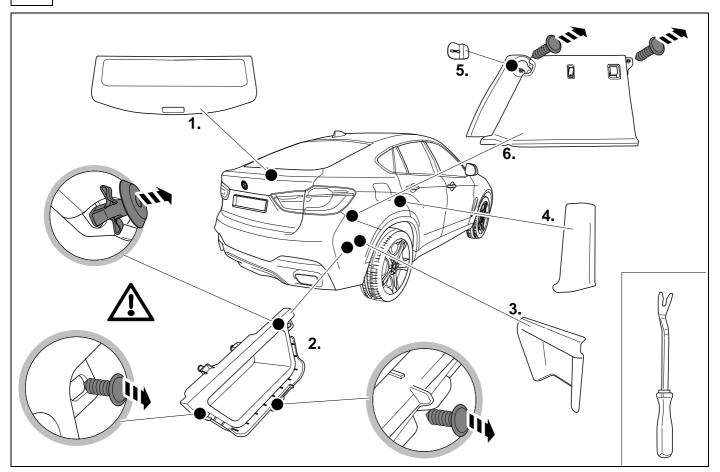

#### Reference:

GB

The following information must be reviewed before beginning the assembly:

The installation instructions are to be thoroughly read.

The installation should be carried out by qualified personnel with the relevant technical knowledge. The vehicle manufacturers' current technical notices and information on retrofitting must be followed. The removal and replacement instructions found in the current repair manuals must be followed. It must be ensured that the vehicle is technically suitable for the installation of a trailer hitch.