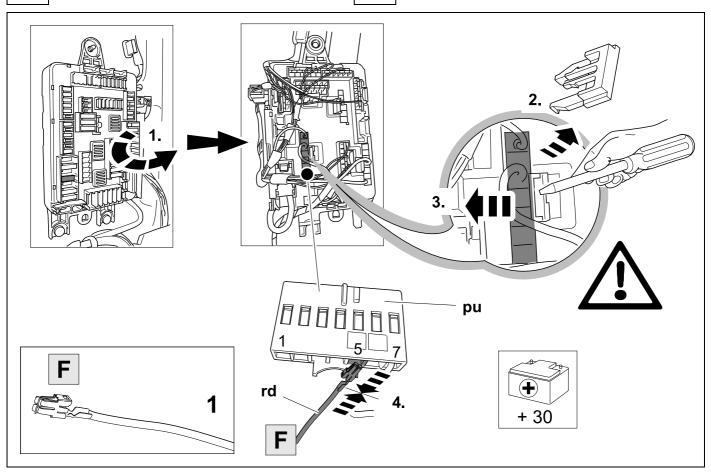

| 9  | bk    | wh    | gy   | gn    | rd  | bu   | ye     | bn    | pu     | or     | no              |
|----|-------|-------|------|-------|-----|------|--------|-------|--------|--------|-----------------|
| GB | black | white | grey | green | red | blue | yellow | brown | purple | orange | not<br>occupied |