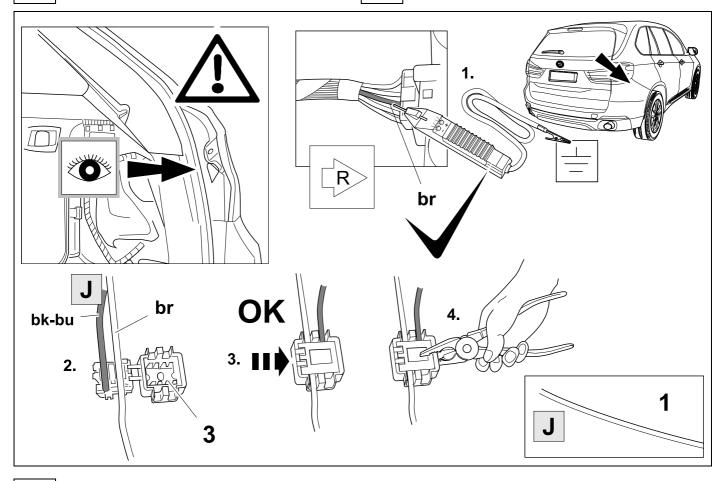

| 9  | bk    | wh    | gy   | gn    | rd  | bu   | ye     | bn    | pu     | or     | no              |
|----|-------|-------|------|-------|-----|------|--------|-------|--------|--------|-----------------|
| GB | black | white | grey | green | red | blue | yellow | brown | purple | orange | not<br>occupied |