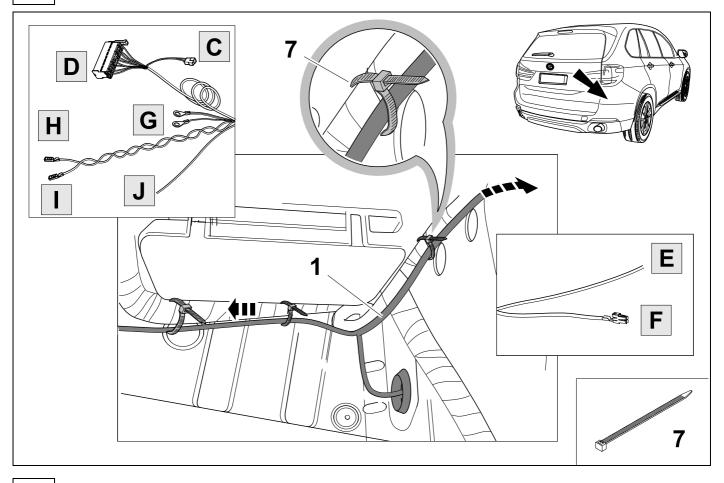

owed. The removal and replacement instructions found in the current repair manuals must be followed. It must be ensured that the vehicle is technically suitable for the installation of a trailer hitch.





## **KIT**



# **TOOLS**





2 X5



3 X6











| 1 | ye | $\Diamond$     |
|---|----|----------------|
| 2 | bk | 1 3<br>2 4 (R) |
| 3 | wh | - <b> </b> -   |
| 4 | gn |                |
| 5 | bu |                |
| 6 | rd | Stop           |
| 7 | bn |                |

| 9  | bk    | wh    | gy   | gn    | rd  | bu   | ye     | bn    | pu     | or     | no              |
|----|-------|-------|------|-------|-----|------|--------|-------|--------|--------|-----------------|
| GB | black | white | grey | green | red | blue | yellow | brown | purple | orange | not<br>occupied |

















Use Volt Meter to check for brake signal 15 as wire colors can vary between models.



750009-140917B8 11 / 20











































## ISTA/P

Do not initialize the trailer module



# 24 CHECK



25 CHECK PDC



## **26 CHECK BULB OUT DETECTION**







750009-140917B8 16 / 20



#### Scan this for our full E-Kit catalogue







Subject to change in terms of construction, equipment and colour, and may contain errors.

The information and illustrations are non-binding.

750009-140917B8 20 / 20