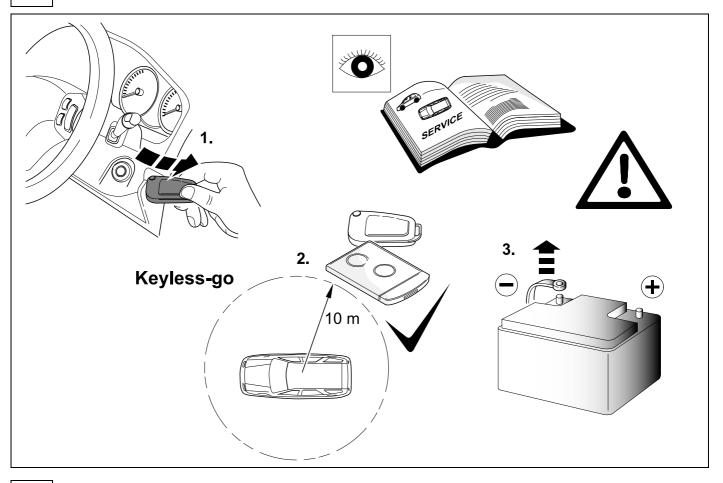

#### Reference:

GB

The following information must be reviewed before beginning the assembly:

The installation instructions are to be thoroughly read.

The installation should be carried out by qualified personnel with the relevant technical knowledge. The vehicle manufacturers' current technical notices and information on retrofitting must be followed. The removal and replacement instructions found in the current repair manuals must be followed. It must be ensured that the vehicle is technically suitable for the installation of a trailer hitch.