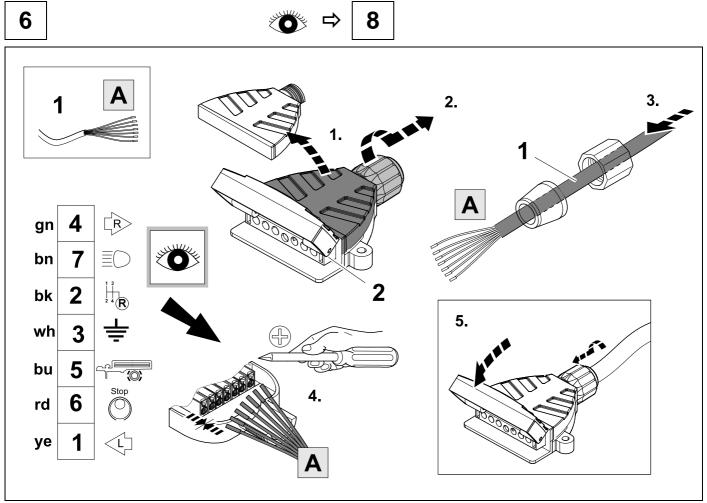

# **TOOLS**

2 X5

3 X6

| 1 | ye | $\Diamond$     |
|---|----|----------------|
| 2 | bk | 1 3<br>2 4 (R) |
| 3 | wh | - <b> </b> -   |
| 4 | gn |                |
| 5 | bu |                |
| 6 | rd | Stop           |
| 7 | bn |                |

| 9  | bk    | wh    | gy   | gn    | rd  | bu   | ye     | bn    | pu     | or     | no              |
|----|-------|-------|------|-------|-----|------|--------|-------|--------|--------|-----------------|
| GB | black | white | grey | green | red | blue | yellow | brown | purple | orange | not<br>occupied |

Use Volt Meter to check for brake signal 15 as wire colors can vary between models.

750009-140917B8 11 / 20