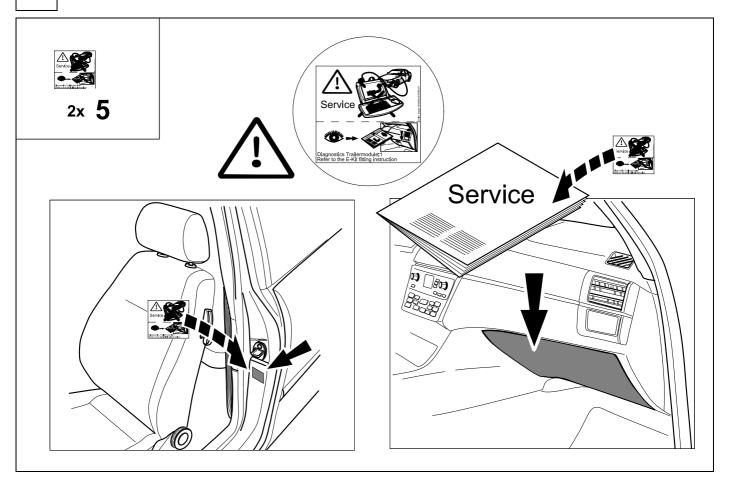

| 2 | bk | 1 3<br>2 4 (R) |
| 3 | wh | - <b> </b> -   |
| 4 | gn |                |
| 5 | bu |                |
| 6 | rd | Stop           |
| 7 | bn |                |

| 9  | bk    | wh    | gy   | gn    | rd  | bu   | ye     | bn    | pu     | or     | no              |
|----|-------|-------|------|-------|-----|------|--------|-------|--------|--------|-----------------|
| GB | black | white | grey | green | red | blue | yellow | brown | purple | orange | not<br>occupied |

















Use Volt Meter to check for brake signal 15 as wire colors can vary between models.



750009-140917B8 11 / 20











































## ISTA/P

Do not initialize the trailer module



# 24 CHECK



25 CHECK PDC



## **26 CHECK BULB OUT DETECTION**







750009-140917B8 16 / 20



#### Scan this for our full E-Kit catalogue







Subject to change in terms of construction, equipment and colour, and may contain errors.

The information and illustrations are non-binding.

750009-140917B8 20 / 20