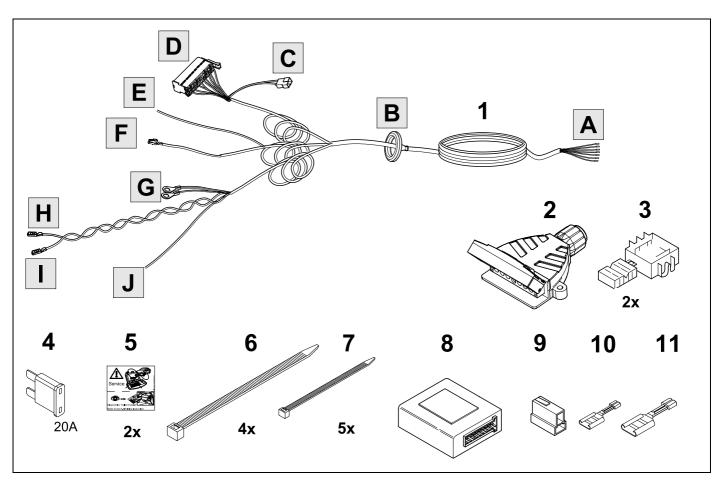

**BMW X5 F15 BMW X6 F16** 

11/13 >> 12/14 >>

#### 750009



### Installation instructions

#### Reference:

GB

The following information must be reviewed before beginning the assembly:

The installation instructions are to be thoroughly read.

The installation should be carried out by qualified personnel with the relevant technical knowledge. The vehicle manufacturers' current technical notices and information on retrofitting must be followed. The removal and replacement instructions found in the current repair manuals must be followed. It must be ensured that the vehicle is technically suitable for the installation of a trailer hitch.





## **KIT**



# **TOOLS**





2 X5



3 X6











| 1 | ye | $\Diamond$     |
|---|----|----------------|
| 2 | bk | 1 3<br>2 4 (R) |
| 3 | wh | - <b> </b> -   |
| 4 | gn |                |
| 5 | bu |                |
| 6 | rd | Stop           |
| 7 | bn |                |

| 9  | bk    | wh    | gy   | gn    | rd  | bu   | ye     | bn    | pu     | or     | no              |
|----|-------|-------|------|-------|-----|------|--------|-------|--------|--------|-----------------|
| GB | black | white | grey | green | red | blue | yellow | brown | purple | orange | not<br>occupied |

















Use Volt Meter to check for brake signal 15 as wire colors can vary between models.



750009-140917B8 11 / 20











































## ISTA/P

Do not initialize the trailer module