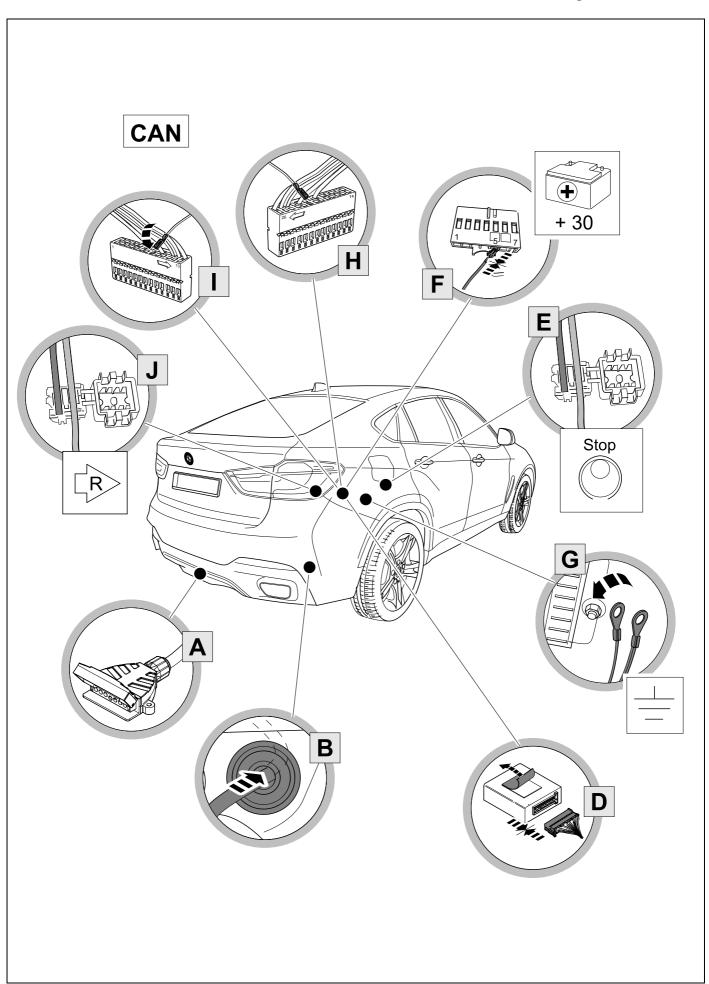

## **KIT**

# **TOOLS**

2 X5

3 X6

| 1 | ye | $\Diamond$     |
|---|----|----------------|
| 2 | bk | 1 3<br>2 4 (R) |
| 3 | wh | - <b> </b> -   |
| 4 | gn |                |
| 5 | bu |                |
| 6 | rd | Stop           |
| 7 | bn |                |