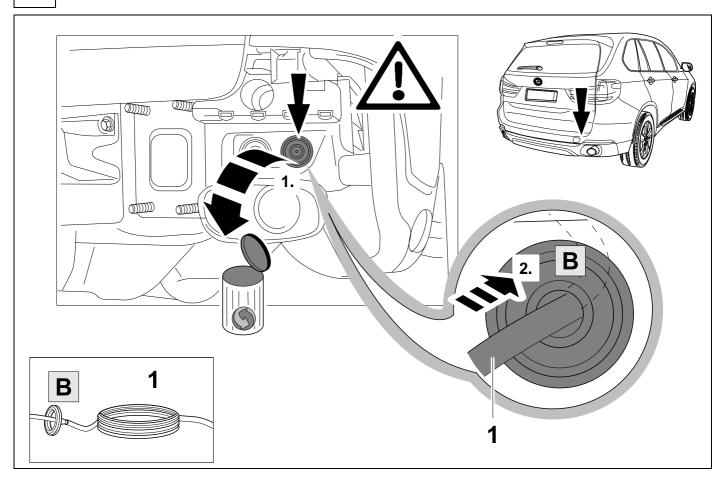

**BMW X5 F15 BMW X6 F16** 

11/13 >> 12/14 >>

#### 750009



### Installation instructions

#### Reference:

GB

The following information must be reviewed before beginning the assembly:

The installation instructions are to be thoroughly read.

The installation should be carried out by qualified personnel with the relevant technical knowledge. The vehicle manufacturers' current technical notices and information on retrofitting must be followed. The removal and replacement instructions found in the current repair manuals must be followed. It must be ensured that the vehicle is technically suitable for the installation of a trailer hitch.





## **KIT**



# **TOOLS**





2 X5



3 X6











| 1 | ye | $\Diamond$     |
|---|----|----------------|
| 2 | bk | 1 3<br>2 4 (R) |
| 3 | wh | - <b> </b> -   |
| 4 | gn |                |
| 5 | bu |                |
| 6 | rd | Stop           |
| 7 | bn |                |

| 9  | bk    | wh    | gy   | gn    | rd  | bu   | ye     | bn    | pu     | or     | no              |
|----|-------|-------|------|-------|-----|------|--------|-------|--------|--------|-----------------|
| GB | black | white | grey | green | red | blue | yellow | brown | purple | orange | not<br>occupied |

















Use Volt Meter to check for brake signal 15 as wire colors can vary between models.



750009-140917B8 11 / 20











































## ISTA/P

Do not initialize the trailer module



# 24 CHECK



25 CHECK PDC



##