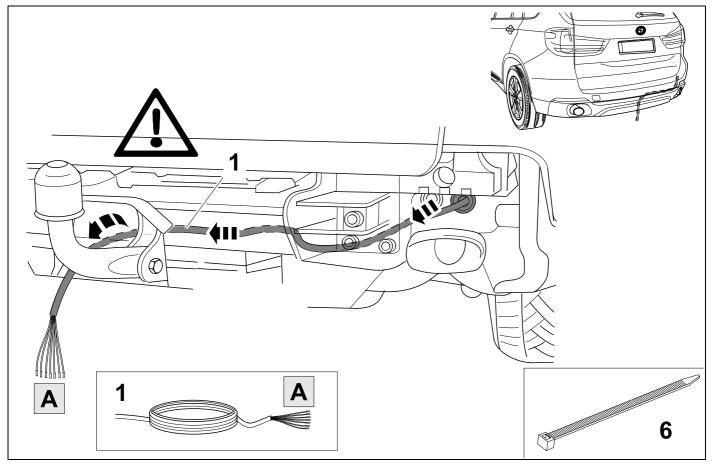

**BMW X5 F15 BMW X6 F16** 

11/13 >> 12/14 >>

#### 750009



### Installation instructions

#### Reference:

GB

The following information must be reviewed before beginning the assembly:

The installation instructions are to be thoroughly read.

The installation should be carried out by qualified personnel with the relevant technical knowledge. The vehicle manufacturers' current technical notices and information on retrofitting must be followed. The removal and replacement instructions found in the current repair manuals must be followed. It must be ensured that the vehicle is technically suitable for the installation of a trailer hitch.





## **KIT**



# **TOOLS**





2 X5



3 X6











| 1 | ye | $\Diamond$     |
|---|----|----------------|
| 2 | bk | 1 3<br>2 4 (R) |
| 3 | wh | - <b> </b> -   |
| 4 | gn |                |
| 5 | bu |                |
| 6 | rd | Stop           |
| 7 | bn |                |

| 9  | bk    | wh    | gy   | gn    | rd  | bu   | ye     | bn    | pu     | or     | no              |
|----|-------|-------|------|-------|-----|------|--------|-------|--------|--------|-----------------|
| GB | black | white | grey | green | red | blue | yellow | brown | purple | orange | not<br>occupied |

















Use Volt Meter to check for brake signal 15 as wire colors can vary between models.



750009-140917B8 11 / 20











































## ISTA/P

Do not initialize the trailer module



# 24 CHECK



25 CHECK PDC



## **