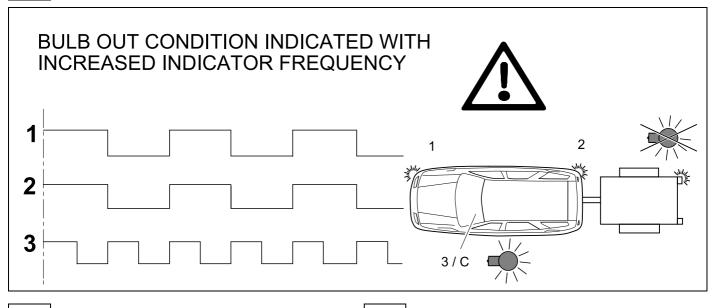

|
|---|----|----------------|
| 2 | bk | 1 3<br>2 4 (R) |
| 3 | wh | - <b> </b> -   |
| 4 | gn |                |
| 5 | bu |                |
| 6 | rd | Stop           |
| 7 | bn |                |

| 9  | bk    | wh    | gy   | gn    | rd  | bu   | ye     | bn    | pu     | or     | no              |
|----|-------|-------|------|-------|-----|------|--------|-------|--------|--------|-----------------|
| GB | black | white | grey | green | red | blue | yellow | brown | purple | orange | not<br>occupied |

















Use Volt Meter to check for brake signal 15 as wire colors can vary between models.



750009-140917B8 11 / 20











































## ISTA/P

Do not initialize the trailer module



# 24 CHECK



25 CHECK PDC



## **26 CHECK BULB OUT DETECTION**







750009-140917B8 16 / 20



#### Scan this for our full E-Kit catalogue







Subject to change in terms of construction, equipment and colour, and may contain errors.

The information and illustrations are non-binding.

750009-140917B8 20 / 20