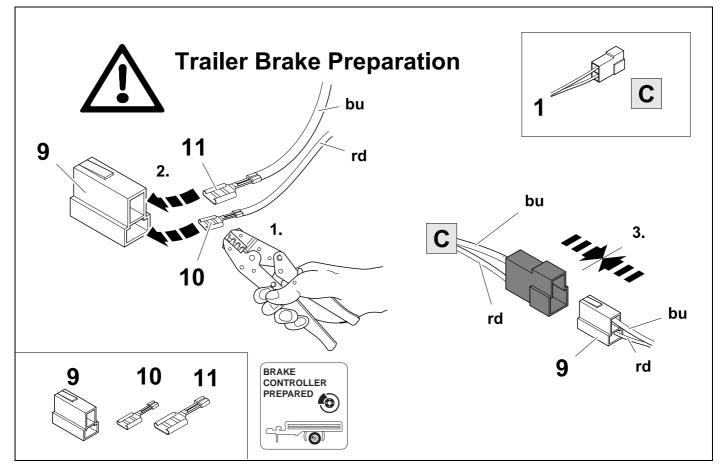

Use Volt Meter to check for brake signal 15 as wire colors can vary between models.

750009-140917B8 11 / 20