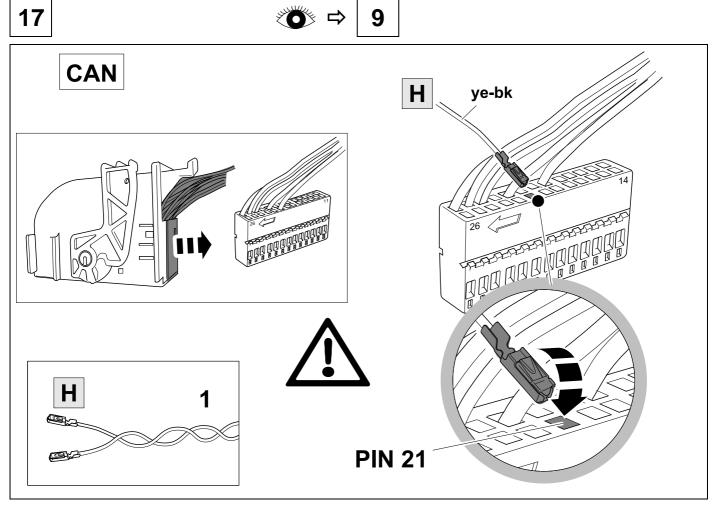

ehicle is technically suitable for the installation of a trailer hitch.





## **KIT**



# **TOOLS**





2 X5



3 X6











| 1 | ye | $\Diamond$     |
|---|----|----------------|
| 2 | bk | 1 3<br>2 4 (R) |
| 3 | wh | - <b> </b> -   |
| 4 | gn |                |
| 5 | bu |                |
| 6 | rd | Stop           |
| 7 | bn |                |

| 9  | bk    | wh    | gy   | gn    | rd  | bu   | ye     | bn    | pu     | or     | no              |
|----|-------|-------|------|-------|-----|------|--------|-------|--------|--------|-----------------|
| GB | black | white | grey | green | red | blue | yellow | brown | purple | orange | not<br>occupied |

















Use Volt Meter to check for brake signal 15 as wire colors can vary between models.



750009-140917B8 11 / 20











































## ISTA/P

Do not initialize the trailer module



# 24 CHECK



25 CHECK PDC



## **26 CHECK BULB OUT DETECTION**







750009-140917B8 16 / 20



#### Scan this for our full E-Kit catalogue







Subject to change in terms of construction, equipment and colour, and may contain errors.

The information and illustrations are non-binding.

750009-140917B8 20 / 20