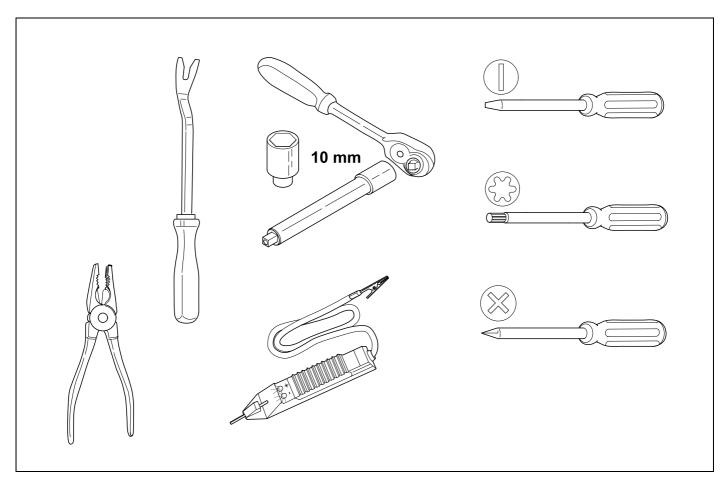

# **TOOLS**

2 X5

3 X6

| 1 | ye | $\Diamond$     |
|---|----|----------------|
| 2 | bk | 1 3<br>2 4 (R) |
| 3 | wh | - <b> </b> -   |
| 4 | gn |                |
| 5 | bu |                |
| 6 | rd | Stop           |
| 7 | bn |                |