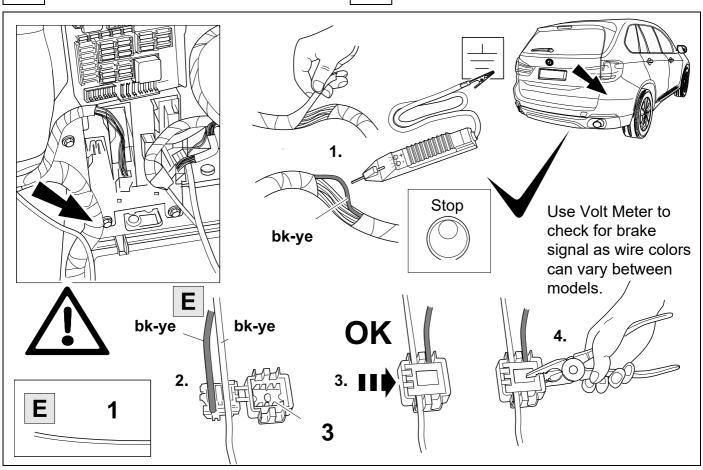

Use Volt Meter to check for brake signal 15 as wire colors can vary between models.

750009-140917B8 11 / 20