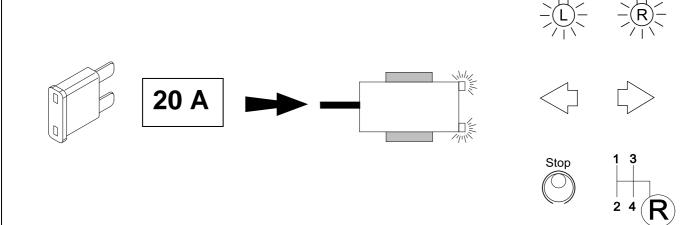

# **TOOLS**

2 X5

3 X6

| 1 | ye | $\Diamond$     |
|---|----|----------------|
| 2 | bk | 1 3<br>2 4 (R) |
| 3 | wh | - <b> </b> -   |
| 4 | gn |                |
| 5 | bu |                |
| 6 | rd | Stop           |
| 7 | bn |                |

| 9  | bk    | wh    | gy   | gn    | rd  | bu   | ye     | bn    | pu     | or     | no              |
|----|-------|-------|------|-------|-----|------|--------|-------|--------|--------|-----------------|
| GB | black | white | grey | green | red | blue | yellow | brown | purple | orange | not<br>occupied |

Use Volt Meter to check for brake signal 15 as wire colors can vary between models.

750009-140917B8 11 / 20