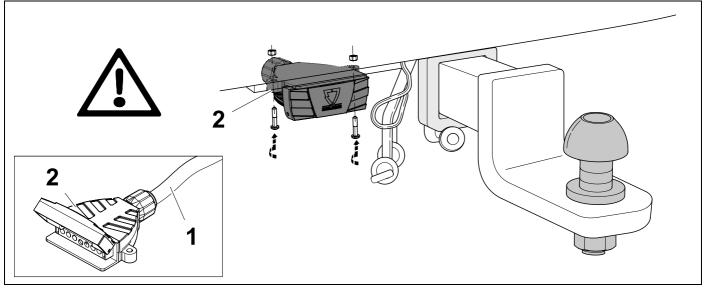

**BMW X5 F15 BMW X6 F16** 

11/13 >> 12/14 >>

#### 750009



### Installation instructions

#### Reference:

GB

The following information must be reviewed before beginning the assembly:

The installation instructions are to be thoroughly read.

The installation should be carried out by qualified personnel with the relevant technical knowledge. The vehicle manufacturers' current technical notices and information on retrofitting must be followed. The removal and replacement instructions found in the current repair manuals must be followed. It must be ensured that the vehicle is technically suitable for the installation of a trailer hitch.





## **KIT**



# **TOOLS**





2 X5



3 X6











| 1 | ye | $\Diamond$     |
|---|----|----------------|
| 2 | bk | 1 3<br>2 4 (R) |
| 3 | wh | - <b> </b> -   |
| 4 | gn |                |
| 5 | bu |                |
| 6 | rd | Stop           |
| 7 | bn |                |

| 9  | bk    | wh    | gy   | gn    | rd  | bu   | ye     | bn    | pu     | or     | no              |
|----|-------|-------|------|-------|-----|------|--------|-------|--------|--------|-----------------|
| GB | black | white | grey | green | red | blue | yellow | brown | purple | orange | not<br>occupied |

















Use Volt Meter to check for brake signal 15 as wire colors can vary between models.



750009-140917B8 11 / 20











































## ISTA/P

Do not initialize the trailer module



# 24 CHECK



25 CHECK PDC



## **26 C