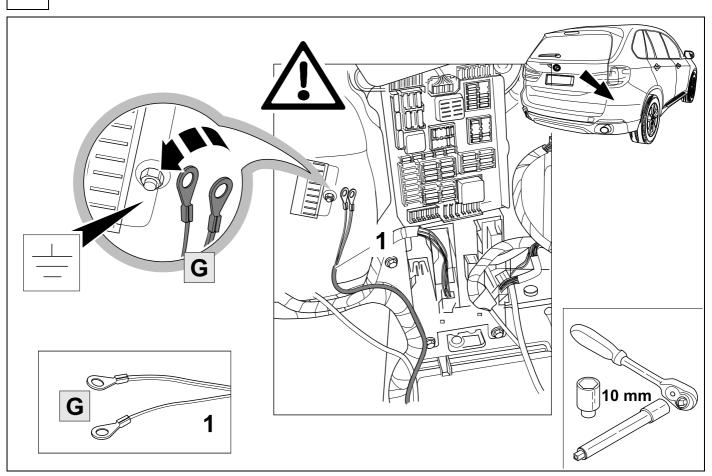

| 9  | bk    | wh    | gy   | gn    | rd  | bu   | ye     | bn    | pu     | or     | no              |
|----|-------|-------|------|-------|-----|------|--------|-------|--------|--------|-----------------|
| GB | black | white | grey | green | red | blue | yellow | brown | purple | orange | not<br>occupied |