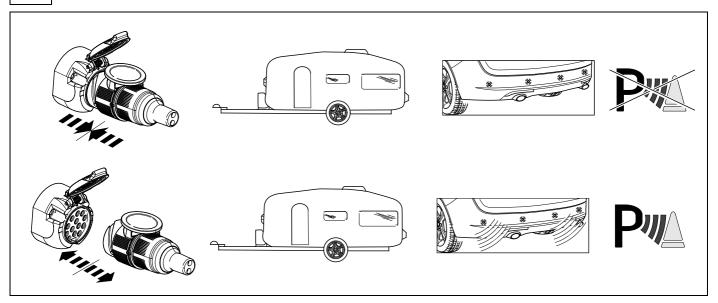

6











| 1 | ye | $\Diamond$     |
|---|----|----------------|
| 2 | bk | 1 3<br>2 4 (R) |
| 3 | wh | - <b> </b> -   |
| 4 | gn |                |
| 5 | bu |                |
| 6 | rd | Stop           |
| 7 | bn |                |

| 9  | bk    | wh    | gy   | gn    | rd  | bu   | ye     | bn    | pu     | or     | no              |
|----|-------|-------|------|-------|-----|------|--------|-------|--------|--------|-----------------|
| GB | black | white | grey | green | red | blue | yellow | brown | purple | orange | not<br>occupied |

















Use Volt Meter to check for brake signal 15 as wire colors can vary between models.



750009-140917B8 11 / 20











































## ISTA/P

Do not initialize the trailer module



# 24 CHECK



25 CHECK PDC



## **26 CHECK BULB OUT DETECTION**







750009-140917B8 16 / 20



#### Scan this for our full E-Kit catalogue







Subject to change in terms of construction, equipment and colour, and may contain errors.

The information and illustrations are non-binding.

750009-140917B8 20 / 20