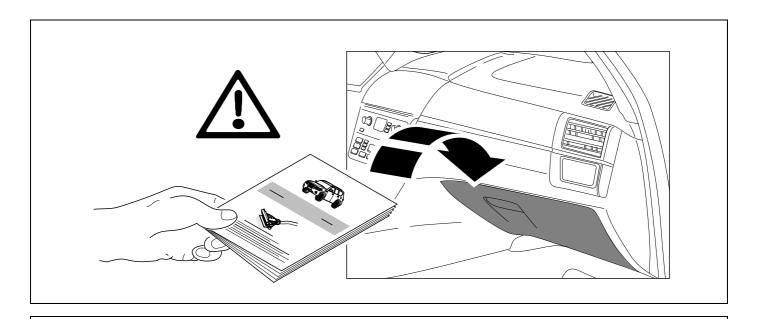

-   |
| 4 | gn |                |
| 5 | bu |                |
| 6 | rd | Stop           |
| 7 | bn |                |

| 9  | bk    | wh    | gy   | gn    | rd  | bu   | ye     | bn    | pu     | or     | no              |
|----|-------|-------|------|-------|-----|------|--------|-------|--------|--------|-----------------|
| GB | black | white | grey | green | red | blue | yellow | brown | purple | orange | not<br>occupied |

















Use Volt Meter to check for brake signal 15 as wire colors can vary between models.



750009-140917B8 11 / 20











































## ISTA/P

Do not initialize the trailer module



# 24 CHECK



25 CHECK PDC



## **26 CHECK BULB OUT DETECTION**







750009-140917B8 16 / 20



#### Scan this for our full E-Kit catalogue







Subject to change in terms of construction, equipment and colour, and may contain errors.

The information and illustrations are non-binding.

750009-140917B8 20 / 20