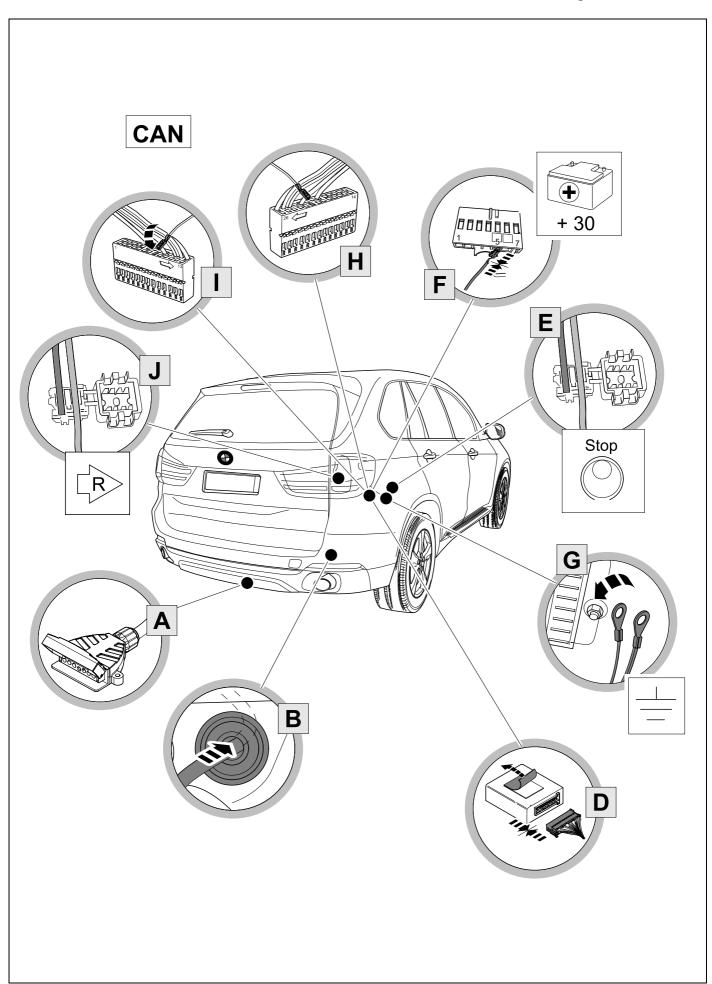

## **KIT**

# **TOOLS**

2 X5

3 X6

| 1 | ye | $\Diamond$     |
|---|----|----------------|
| 2 | bk | 1 3<br>2 4 (R) |
| 3 | wh | - <b> </b> -   |
| 4 | gn |                |
| 5 | bu |                |
| 6 | rd | Stop           |
| 7 | bn |                |