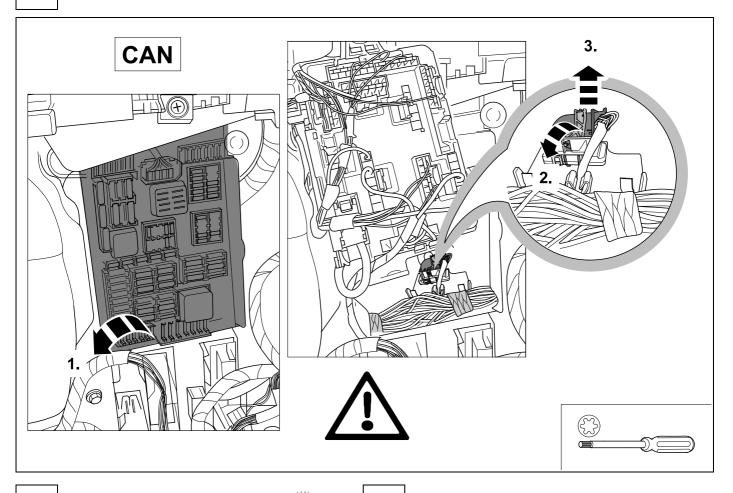

vehicle is technically suitable for the installation of a trailer hitch.





## **KIT**



# **TOOLS**





2 X5



3 X6











| 1 | ye | $\Diamond$     |
|---|----|----------------|
| 2 | bk | 1 3<br>2 4 (R) |
| 3 | wh | - <b> </b> -   |
| 4 | gn |                |
| 5 | bu |                |
| 6 | rd | Stop           |
| 7 | bn |                |

| 9  | bk    | wh    | gy   | gn    | rd  | bu   | ye     | bn    | pu     | or     | no              |
|----|-------|-------|------|-------|-----|------|--------|-------|--------|--------|-----------------|
| GB | black | white | grey | green | red | blue | yellow | brown | purple | orange | not<br>occupied |

















Use Volt Meter to check for brake signal 15 as wire colors can vary between models.



750009-140917B8 11 / 20











































## ISTA/P

Do not initialize the trailer module



# 24 CHECK



25 CHECK PDC



## **26 CHECK BULB OUT DETECTION**







750009-140917B8 16 / 20



#### Scan this for our full E-Kit catalogue







Subject to change in terms of construction, equipment and colour, and may contain errors.

The information and illustrations are non-binding.

750009-140917B8 20 / 20