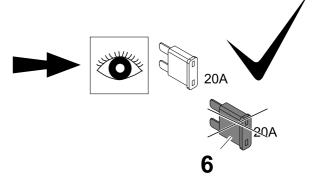

itable for the installation of a trailer hitch.





## **KIT**



# **TOOLS**





2 X5



3 X6











| 1 | ye | $\Diamond$     |
|---|----|----------------|
| 2 | bk | 1 3<br>2 4 (R) |
| 3 | wh | - <b> </b> -   |
| 4 | gn |                |
| 5 | bu |                |
| 6 | rd | Stop           |
| 7 | bn |                |

| 9  | bk    | wh    | gy   | gn    | rd  | bu   | ye     | bn    | pu     | or     | no              |
|----|-------|-------|------|-------|-----|------|--------|-------|--------|--------|-----------------|
| GB | black | white | grey | green | red | blue | yellow | brown | purple | orange | not<br>occupied |

















Use Volt Meter to check for brake signal 15 as wire colors can vary between models.



750009-140917B8 11 / 20











































## ISTA/P

Do not initialize the trailer module



# 24 CHECK



25 CHECK PDC



## **26 CHECK BULB OUT DETECTION**







750009-140917B8 16 / 20



#### Scan this for our full E-Kit catalogue







Subject to change in terms of construction, equipment and colour, and may contain errors.

The information and illustrations are non-binding.

750009-140917B8 20 / 20