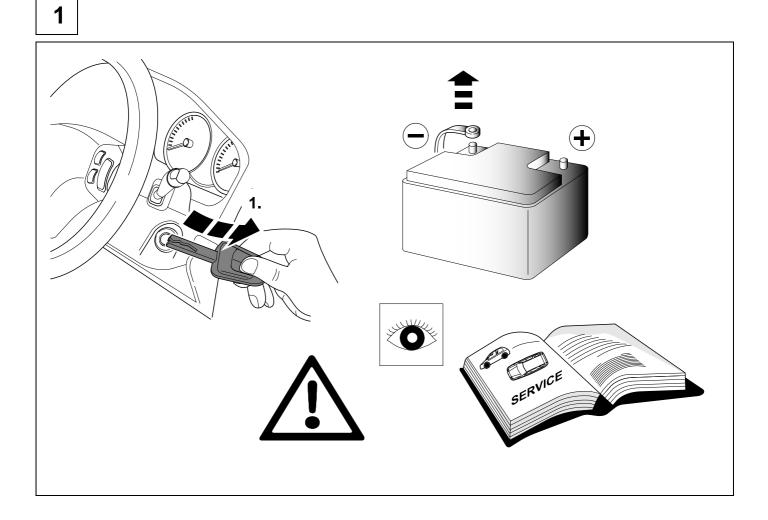

#### **Reference:**

The following information must be reviewed before beginning the assembly:

The installation instructions are to be thoroughly read.

The installation should be carried out by qualified personnel with the relevant technical knowledge. The vehicle manufacturers' current technical notices and information on retrofitting must be followed. The removal and replacement instructions found in the current repair manuals must be followed. It must be ensured that the vehicle is technically suitable for the installation of a trailer hitch.