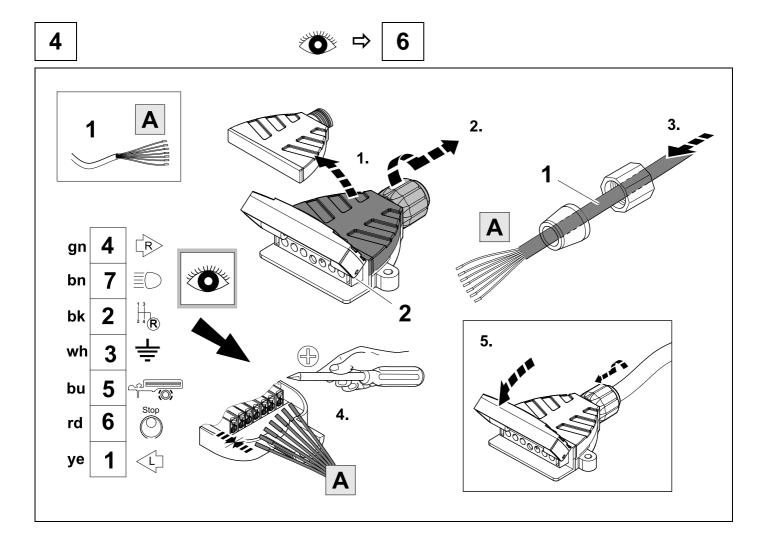

# ROUTING

KIT

TOOLS

| 6          | ♥ ⇒ 7         |                  |  |  |  |
|------------|---------------|------------------|--|--|--|
| 1          | уе            | $\bigcirc$       |  |  |  |
| 2          | bk            |                  |  |  |  |
| 3          | wh            | ÷                |  |  |  |
| 4          | gn            | $\triangleright$ |  |  |  |
| 5          | bu            |                  |  |  |  |
| 6          | rd            | Stop             |  |  |  |
| 7          | bn            |                  |  |  |  |
| 7 bk wh av | an rd bu ve b | n pu or no       |  |  |  |

| 7  | bk    | wh    | gу   | gn    | rd  | bu   | ye     | bn    | pu     | or     | no              |
|----|-------|-------|------|-------|-----|------|--------|-------|--------|--------|-----------------|
| GB | black | white | grey | green | red | blue | yellow | brown | purple | orange | not<br>occupied |