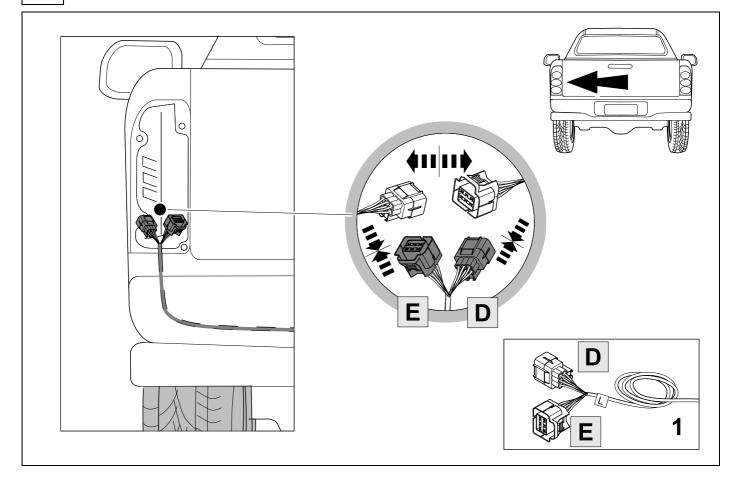

-|--|--|
| 1          | уе            | $\bigcirc$       |  |  |  |
| 2          | bk            |                  |  |  |  |
| 3          | wh            | ÷                |  |  |  |
| 4          | gn            | $\triangleright$ |  |  |  |
| 5          | bu            |                  |  |  |  |
| 6          | rd            | Stop             |  |  |  |
| 7          | bn            |                  |  |  |  |
| 7 bk wh av | an rd bu ve b | n pu or no       |  |  |  |

| 7  | bk    | wh    | gу   | gn    | rd  | bu   | ye     | bn    | pu     | or     | no              |
|----|-------|-------|------|-------|-----|------|--------|-------|--------|--------|-----------------|
| GB | black | white | grey | green | red | blue | yellow | brown | purple | orange | not<br>occupied |



9









## 12 CHECK ALL LIGHTING FUNCTIONS







Subject to change in terms of construction, equipment and colour, and may contain errors. The information and illustrations are non-binding.