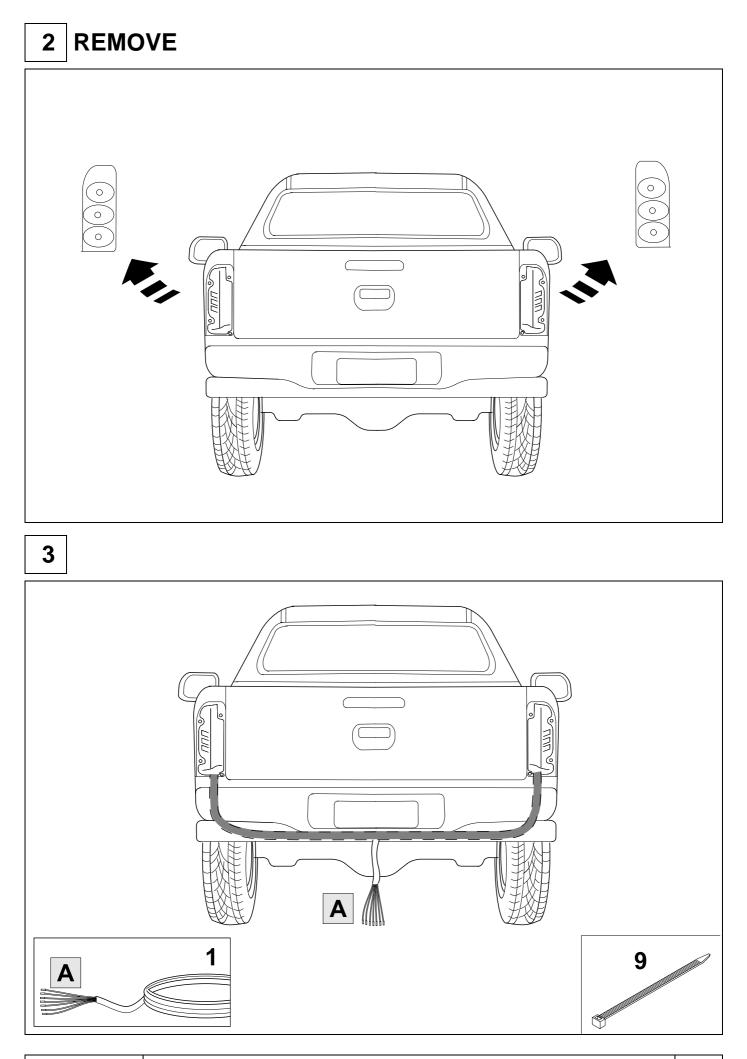

# ROUTING

KIT

TOOLS

| 6          | ♥ ⇒ 7         |                  |  |  |  |
|------------|---------------|------------------|--|--|--|
| 1          | уе            | $\bigcirc$       |  |  |  |
| 2          | bk            |                  |  |  |  |
| 3          | wh            | ÷                |  |  |  |
| 4          | gn            | $\triangleright$ |  |  |  |
| 5          | bu            |                  |  |  |  |
| 6          | rd            | Stop             |  |  |  |
| 7          | bn            |                  |  |  |  |
| 7 bk wh av | an rd bu ve b | n pu or no       |  |  |  |