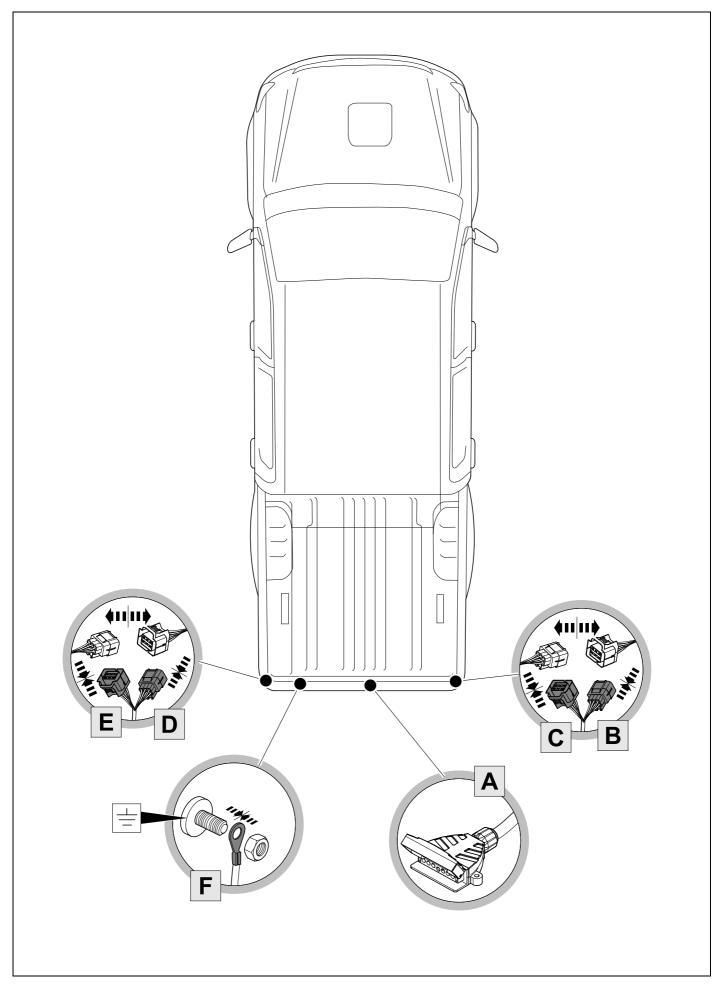

# ROUTING

KIT

TOOLS

| 6          | ♥ ⇒ 7         |                  |  |  |  |
|------------|---------------|------------------|--|--|--|
| 1          | уе            | $\bigcirc$       |  |  |  |
| 2          | bk            |                  |  |  |  |
| 3          | wh            | ÷                |  |  |  |
| 4          | gn            | $\triangleright$ |  |  |  |
| 5          | bu            |                  |  |  |  |
| 6          | rd            | Stop             |  |  |  |
| 7          | bn            |                  |  |  |  |
| 7 bk wh av | an rd bu ve b | n pu or no       |  |  |  |

| 7  | bk    | wh    | gу   | gn    | rd  | bu   | ye     | bn    | pu     | or     | no              |
|----|-------|-------|------|-------|-----|------|--------|-------|--------|--------|-----------------|
| GB | black | white | grey | green | red | blue | yellow | brown | purple | orange | not<br>occupied |