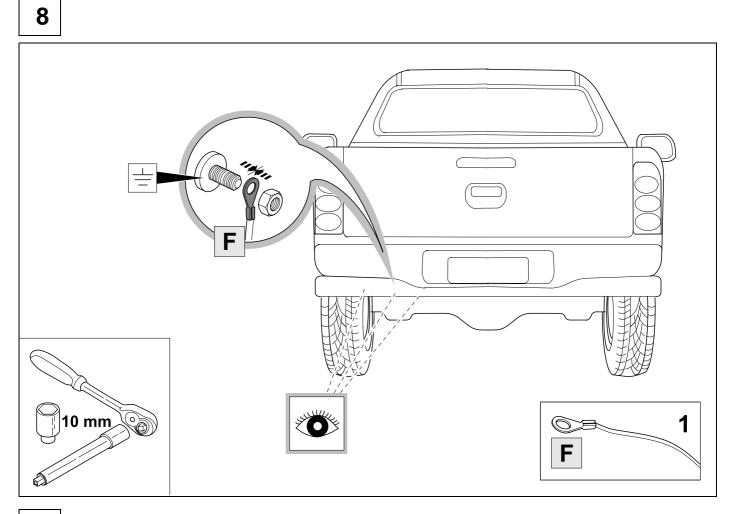

---|--|--|--|
| 1          | уе            | $\bigcirc$       |  |  |  |
| 2          | bk            |                  |  |  |  |
| 3          | wh            | ÷                |  |  |  |
| 4          | gn            | $\triangleright$ |  |  |  |
| 5          | bu            |                  |  |  |  |
| 6          | rd            | Stop             |  |  |  |
| 7          | bn            |                  |  |  |  |
| 7 bk wh av | an rd bu ve b | n pu or no       |  |  |  |

| 7  | bk    | wh    | gу   | gn    | rd  | bu   | ye     | bn    | pu     | or     | no              |
|----|-------|-------|------|-------|-----|------|--------|-------|--------|--------|-----------------|
| GB | black | white | grey | green | red | blue | yellow | brown | purple | orange | not<br>occupied |



9









## 12 CHECK ALL LIGHTING FUNCTIONS







Subject to change in terms of construction, equipment and colour, and may contain errors. The information and illustrations are non-binding.