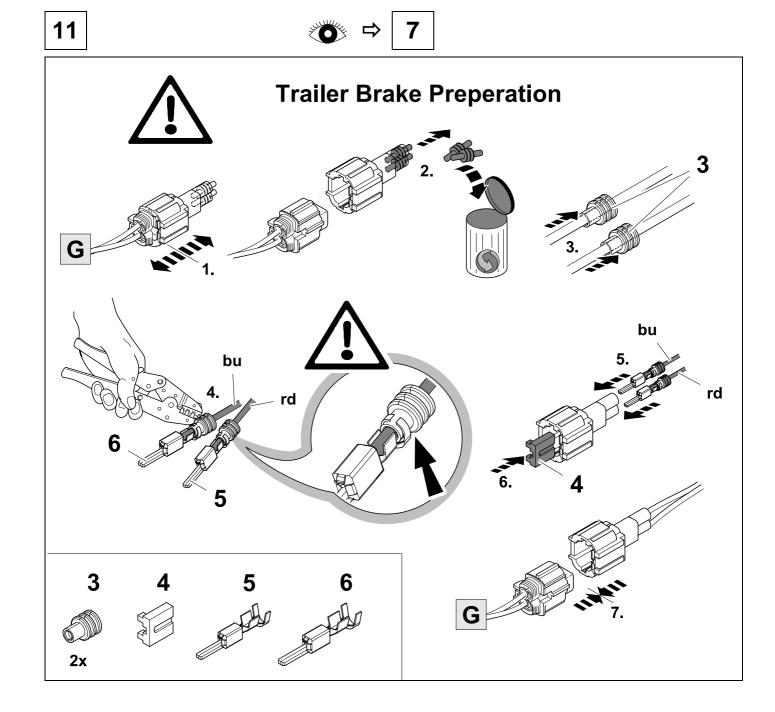

|--|
| 1          | уе            | $\bigcirc$       |  |  |  |
| 2          | bk            |                  |  |  |  |
| 3          | wh            | ÷                |  |  |  |
| 4          | gn            | $\triangleright$ |  |  |  |
| 5          | bu            |                  |  |  |  |
| 6          | rd            | Stop             |  |  |  |
| 7          | bn            |                  |  |  |  |
| 7 bk wh av | an rd bu ve b | n pu or no       |  |  |  |

| 7  | bk    | wh    | gу   | gn    | rd  | bu   | ye     | bn    | pu     | or     | no              |
|----|-------|-------|------|-------|-----|------|--------|-------|--------|--------|-----------------|
| GB | black | white | grey | green | red | blue | yellow | brown | purple | orange | not<br>occupied |



9









## 12 CHECK ALL LIGHTING FUNCTIONS







Subject to change in terms of construction, equipment and colour, and may contain errors. The information and illustrations are non-binding.