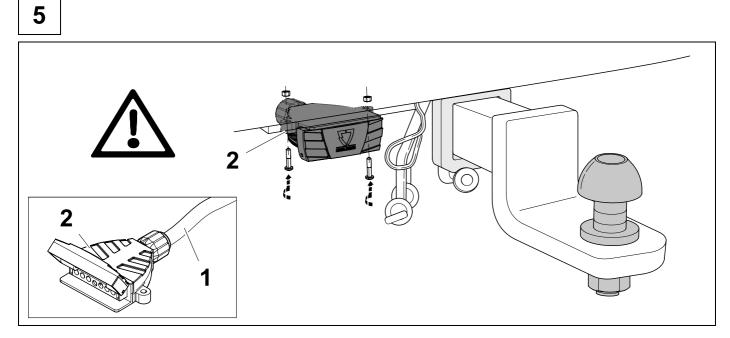

# ROUTING

KIT

TOOLS

| 6          | ♥ ⇒ 7         |                  |  |  |  |
|------------|---------------|------------------|--|--|--|
| 1          | уе            | $\bigcirc$       |  |  |  |
| 2          | bk            |                  |  |  |  |
| 3          | wh            | ÷                |  |  |  |
| 4          | gn            | $\triangleright$ |  |  |  |
| 5          | bu            |                  |  |  |  |
| 6          | rd            | Stop             |  |  |  |
| 7          | bn            |                  |  |  |  |
| 7 bk wh av | an rd bu ve b | n pu or no       |  |  |  |

| 7  | bk    | wh    | gу   | gn    | rd  | bu   | ye     | bn    | pu     | or     | no              |
|----|-------|-------|------|-------|-----|------|--------|-------|--------|--------|-----------------|
| GB | black | white | grey | green | red | blue | yellow | brown | purple | orange | not<br>occupied |