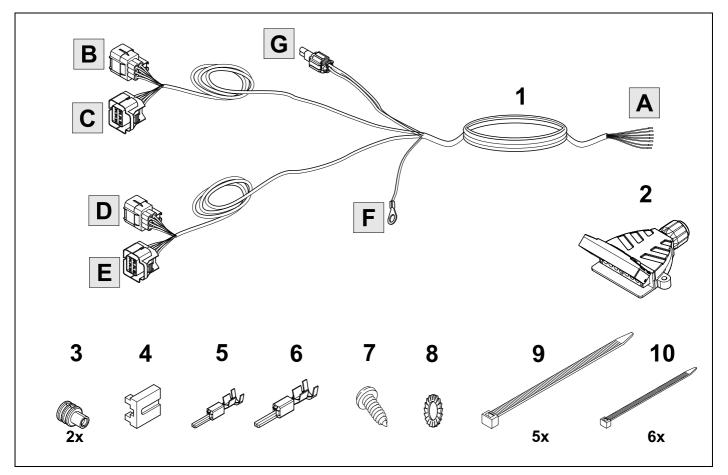

# ROUTING

KIT

TOOLS

| 6          | ♥ ⇒ 7         |                  |  |  |  |
|------------|---------------|------------------|--|--|--|
| 1          | уе            | $\bigcirc$       |  |  |  |
| 2          | bk            |                  |  |  |  |
| 3          | wh            | ÷                |  |  |  |
| 4          | gn            | $\triangleright$ |  |  |  |
| 5          | bu            |                  |  |  |  |
| 6          | rd            | Stop             |  |  |  |
| 7          | bn            |                  |  |  |  |
| 7 bk wh av | an rd bu ve b | n pu or no       |  |  |  |