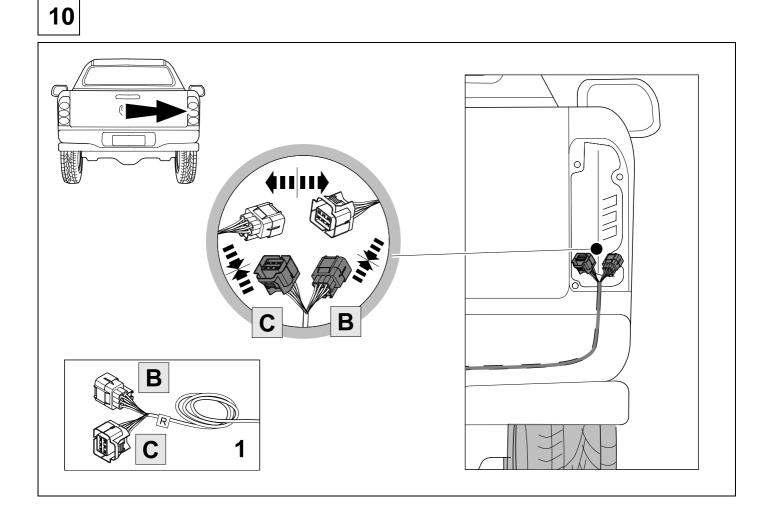

--|--|
| 1          | уе            | $\bigcirc$       |  |  |  |
| 2          | bk            |                  |  |  |  |
| 3          | wh            | ÷                |  |  |  |
| 4          | gn            | $\triangleright$ |  |  |  |
| 5          | bu            |                  |  |  |  |
| 6          | rd            | Stop             |  |  |  |
| 7          | bn            |                  |  |  |  |
| 7 bk wh av | an rd bu ve b | n pu or no       |  |  |  |

| 7  | bk    | wh    | gу   | gn    | rd  | bu   | ye     | bn    | pu     | or     | no              |
|----|-------|-------|------|-------|-----|------|--------|-------|--------|--------|-----------------|
| GB | black | white | grey | green | red | blue | yellow | brown | purple | orange | not<br>occupied |



9









## 12 CHECK ALL LIGHTING FUNCTIONS







Subject to change in terms of construction, equipment and colour, and may contain errors. The information and illustrations are non-binding.