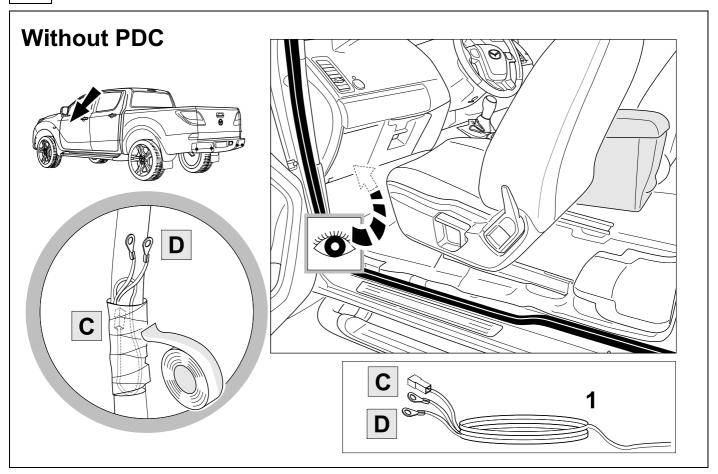

technically suitable for the installation of a trailer hitch.





**TOOLS** 

























| 1 | ye | $\triangleleft$ |
|---|----|-----------------|
| 2 | bk | 1 3 2 4 R       |
| 3 | wh | <b>=</b>        |
| 4 | gn |                 |
| 5 | bu |                 |
| 6 | rd | Stop            |
| 7 | bn |                 |

| 9  | bk    | wh    | gy   | gn    | rd  | bu   | ye     | bn    | pu     | or     | no              |
|----|-------|-------|------|-------|-----|------|--------|-------|--------|--------|-----------------|
| GB | black | white | grey | green | red | blue | yellow | brown | purple | orange | not<br>occupied |









# **12 OPTION 2**





750023d210519 9 / 17

















Vehicle harness to PDC module

## **16 OPTION 1**













# **18 OPTION 2**



750023d210519 12 / 17

# **19 OPTION 2**











## 23 CHECK ALL LIGHTING FUNCTIONS



## 23 CHECK ALL LIGHTING FUNCTIONS



## 24 CHECK BULB OUT DETECTION





26



750023d210519 15 / 17





Subject to change in terms of construction, equipment and colour, and may contain errors.

The information and illustrations are non-binding.

### Status LED for self-diagnosis



750023d210519 16 / 17