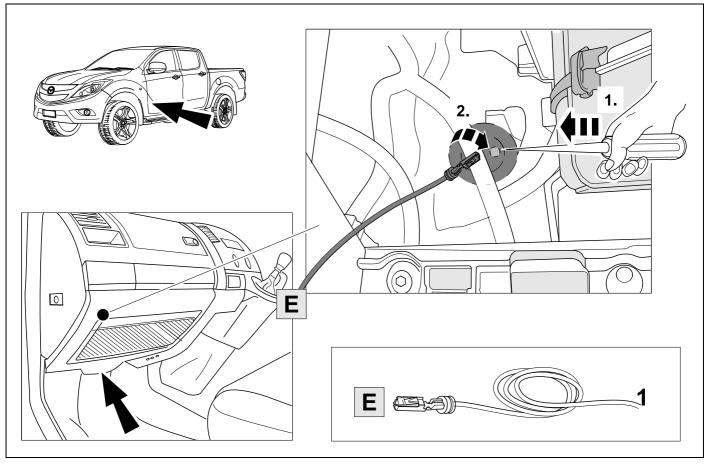

It must be ensured that the vehicle is technically suitable for the installation of a trailer hitch.

**TOOLS** 

| 1 | ye | $\triangleleft$ |
|---|----|-----------------|
| 2 | bk | 1 3 2 4 R       |
| 3 | wh | <b>=</b>        |
| 4 | gn |                 |
| 5 | bu |                 |
| 6 | rd | Stop            |
| 7 | bn |                 |