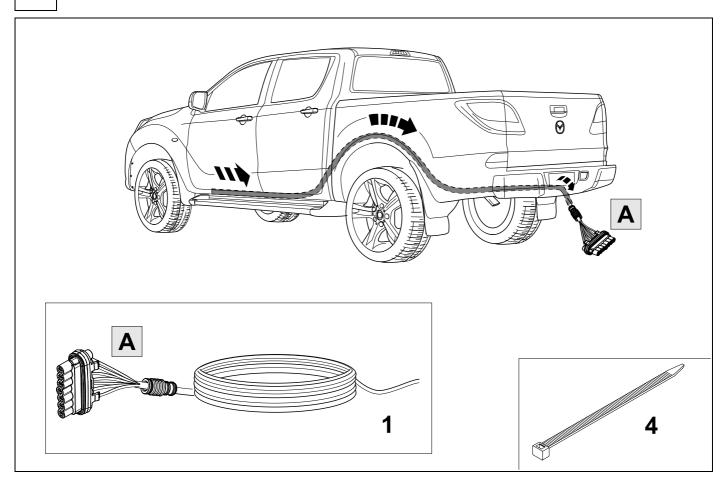

#### Installation instructions

#### 750023EJ

#### Mazda BT50

12/11 >>

SCAN FOR LATEST **INSTRUCTIONS** 