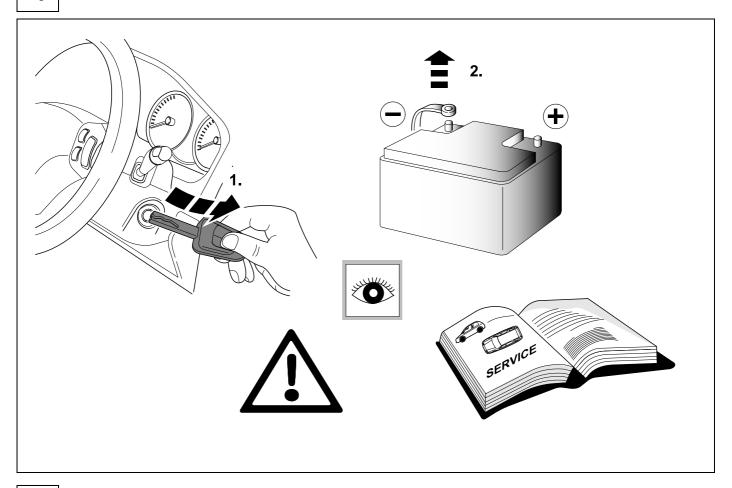

It must be ensured that the vehicle is technically suitable for the installation of a trailer hitch.

**TOOLS** 

| 1 | ye | $\triangleleft$ |
|---|----|-----------------|
| 2 | bk | 1 3 2 4 R       |
| 3 | wh | <b>=</b>        |
| 4 | gn |                 |
| 5 | bu |                 |
| 6 | rd | Stop            |
| 7 | bn |                 |