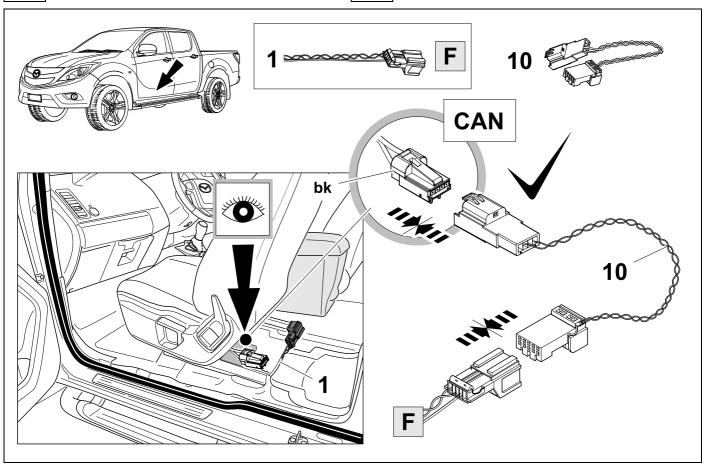

It must be ensured that the vehicle is technically suitable for the installation of a trailer hitch.

**TOOLS** 

| 1 | ye | $\triangleleft$ |
|---|----|-----------------|
| 2 | bk | 1 3 2 4 R       |
| 3 | wh | <b>=</b>        |
| 4 | gn |                 |
| 5 | bu |                 |
| 6 | rd | Stop            |
| 7 | bn |                 |