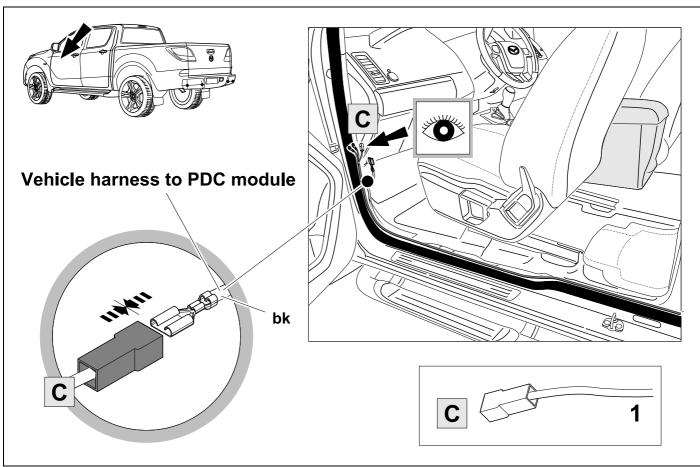

nsured that the vehicle is technically suitable for the installation of a trailer hitch.





**TOOLS** 

























| 1 | ye | $\triangleleft$ |
|---|----|-----------------|
| 2 | bk | 1 3 2 4 R       |
| 3 | wh | <b>=</b>        |
| 4 | gn |                 |
| 5 | bu |                 |
| 6 | rd | Stop            |
| 7 | bn |                 |

| 9  | bk    | wh    | gy   | gn    | rd  | bu   | ye     | bn    | pu     | or     | no              |
|----|-------|-------|------|-------|-----|------|--------|-------|--------|--------|-----------------|
| GB | black | white | grey | green | red | blue | yellow | brown | purple | orange | not<br>occupied |









# **12 OPTION 2**





750023d210519 9 / 17

















Vehicle harness to PDC module

## **16 OPTION 1**













# **18 OPTION 2**



750023d210519 12 / 17

# **19 OPTION 2**











## 23 CHECK ALL LIGHTING FUNCTIONS



## 23 CHECK ALL LIGHTING FUNCTIONS



## 24 CHECK BULB OUT DETECTION





26



750023d210519 15 / 17





Subject to change in terms of construction, equipment and colour, and may contain errors.

The information and illustrations are non-binding.

### Status LED for self-diagnosis



750023d210519 16 / 17