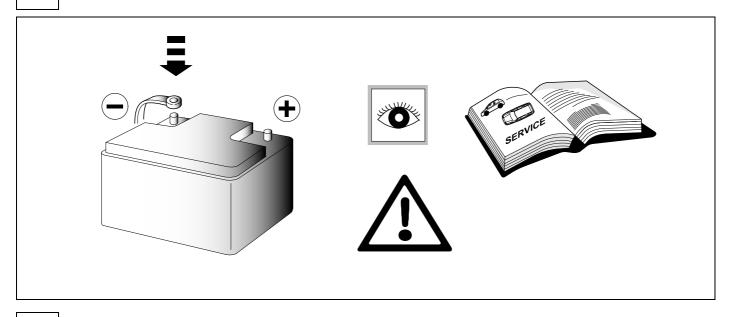

It must be ensured that the vehicle is technically suitable for the installation of a trailer hitch.

**TOOLS** 

| 1 | ye | $\triangleleft$ |
|---|----|-----------------|
| 2 | bk | 1 3 2 4 R       |
| 3 | wh | <b>=</b>        |
| 4 | gn |                 |
| 5 | bu |                 |
| 6 | rd | Stop            |
| 7 | bn |                 |