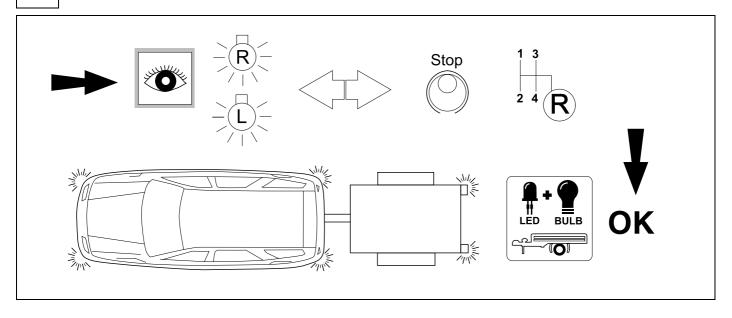

$ |
|---|----|-----------------|
| 2 | bk | 1 3 2 4 R       |
| 3 | wh | <b>=</b>        |
| 4 | gn |                 |
| 5 | bu |                 |
| 6 | rd | Stop            |
| 7 | bn |                 |

| 9  | bk    | wh    | gy   | gn    | rd  | bu   | ye     | bn    | pu     | or     | no              |
|----|-------|-------|------|-------|-----|------|--------|-------|--------|--------|-----------------|
| GB | black | white | grey | green | red | blue | yellow | brown | purple | orange | not<br>occupied |









# **12 OPTION 2**





750023d210519 9 / 17

















Vehicle harness to PDC module

## **16 OPTION 1**













# **18 OPTION 2**



750023d210519 12 / 17

# **19 OPTION 2**











## 23 CHECK ALL LIGHTING FUNCTIONS



## 23 CHECK ALL LIGHTING FUNCTIONS



## 24 CHECK BULB OUT DETECTION





26



750023d210519 15 / 17





Subject to change in terms of construction, equipment and colour, and may contain errors.

The information and illustrations are non-binding.

### Status LED for self-diagnosis



750023d210519 16 / 17