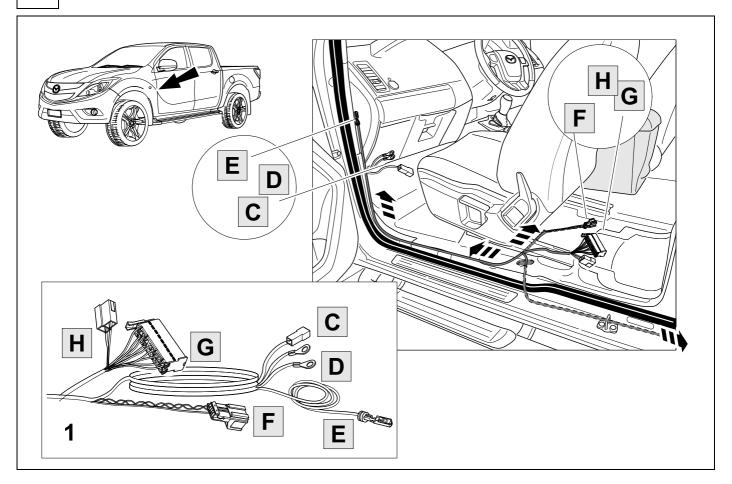

#### Installation instructions





#### 750023EJ

#### Mazda BT50

12/11 >>



SCAN FOR LATEST **INSTRUCTIONS** 















#### Reference:

The following information must be reviewed before beginning the assembly:

The installation instructions are to be thoroughly read.

The installation should be carried out by qualified personnel with the relevant technical knowledge. The vehicle manufacturers' current technical notices and information on retrofitting must be followed. The removal and replacement instructions found in the current repair manuals must be followed.

It must be ensured that the vehicle is technically suitable for the installation of a trailer hitch.





**TOOLS** 

























| 1 | ye | $\triangleleft$ |
|---|----|-----------------|
| 2 | bk | 1 3 2 4 R       |
| 3 | wh | <b>=</b>        |
| 4 | gn |                 |
| 5 | bu |                 |
| 6 | rd | Stop            |
| 7 | bn |                 |

| 9  | bk    | wh    | gy   | gn    | rd  | bu   | ye     | bn    | pu     | or     | no              |
|----|-------|-------|------|-------|-----|------|--------|-------|--------|--------|-----------------|
| GB | black | white | grey | green | red | blue | yellow | brown | purple | orange | not<br>occupied |









# **12 OPTION 2**





750023d210519 9 / 17

















Vehicle harness to PDC module

## **16 OPTION 1**













# **18 OPTION 2**



750023d210519 12 / 17

# **19 OPTION 2**











## 23 CHECK ALL LIGHTING FUNCTION