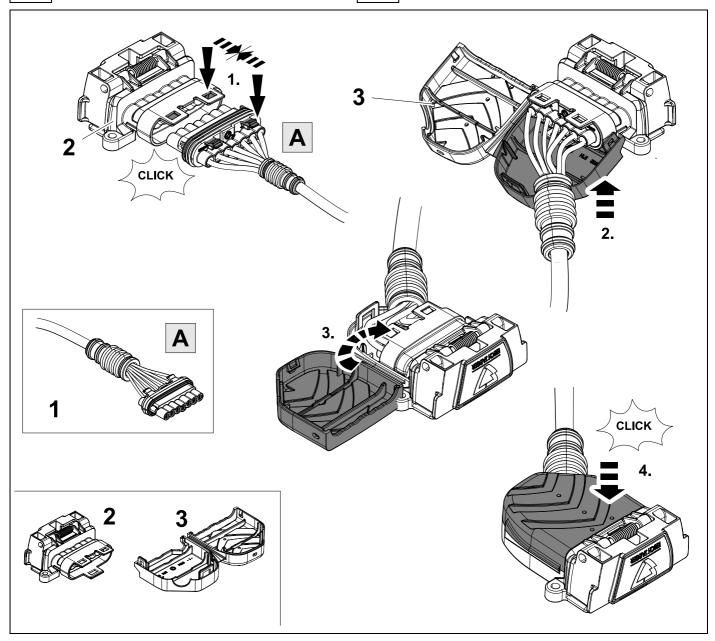

#### Installation instructions





#### 750023EJ

#### Mazda BT50

12/11 >>



SCAN FOR LATEST **INSTRUCTIONS** 















#### Reference:

The following information must be reviewed before beginning the assembly:

The installation instructions are to be thoroughly read.

The installation should be carried out by qualified personnel with the relevant technical knowledge. The vehicle manufacturers' current technical notices and information on retrofitting must be followed. The removal and replacement instructions found in the current repair manuals must be followed.

It must be ensured that the vehicle is technically suitable for the installation of a trailer hitch.





**TOOLS** 

























| 1 | ye | $\triangleleft$ |
|---|----|-----------------|
| 2 | bk | 1 3 2 4 R       |
| 3 | wh | <b>=</b>        |
| 4 | gn |                 |
| 5 | bu |                 |
| 6 | rd | Stop            |
| 7 | bn |                 |

| 9  | bk    | wh    | gy   | gn    | rd  | bu   | ye     | bn    | pu     | or     | no              |
|----|-------|-------|------|-------|-----|------|--------|-------|--------|--------|-----------------|
| GB | black | white | grey | green | red | blue | yellow | brown | purple | orange | not<br>occupied |









# **12 OPTION 2**





750023d210519 9 / 17

















Vehicle harness to PDC module

## **16 OPTION 1**













# **18 OPTION 2**



750023d210519 12 / 17

# **19 OPTION 2**











## 23 CHECK ALL LIGHTING FUNCTIONS



##