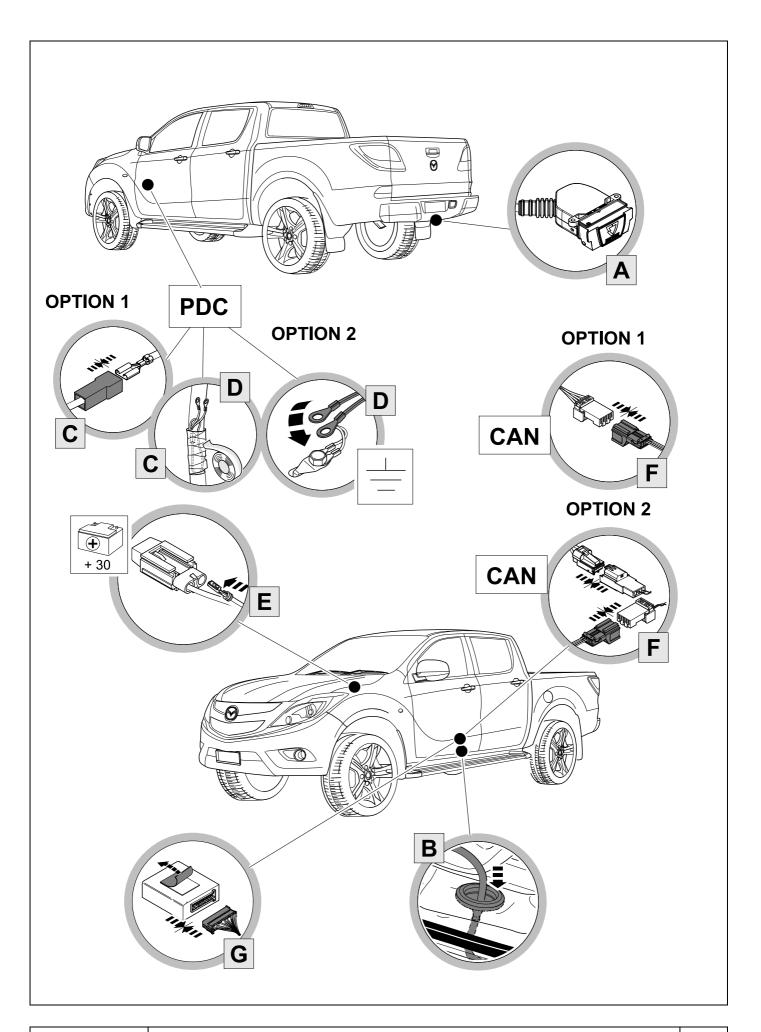

#### Installation instructions





#### 750023EJ

#### Mazda BT50

12/11 >>



SCAN FOR LATEST **INSTRUCTIONS** 















#### Reference:

The following information must be reviewed before beginning the assembly:

The installation instructions are to be thoroughly read.

The installation should be carried out by qualified personnel with the relevant technical knowledge. The vehicle manufacturers' current technical notices and information on retrofitting must be followed. The removal and replacement instructions found in the current repair manuals must be followed.

It must be ensured that the vehicle is technically suitable for the installation of a trailer hitch.





**TOOLS** 

























| 1 | ye | $\triangleleft$ |
|---|----|-----------------|
| 2 | bk | 1 3 2 4 R       |
| 3 | wh | <b>=</b>        |
| 4 | gn |                 |
| 5 | bu |                 |
| 6 | rd | Stop            |
| 7 | bn |                 |

| 9  | bk    | wh    | gy   | gn    | rd  | bu   | ye     | bn    | pu     | or     | no              |
|----|-------|-------|------|-------|-----|------|--------|-------|--------|--------|-----------------|
| GB | black | white | grey | green | red | blue | yellow | brown | purple | orange | not<br>occupied |









# **12 OPTION 2**





750023d210519 9 / 17

















Vehicle harness to PDC module

## **16 OPTION 1**













# **18 OPTION 2**



750023d210519 12 / 17

# **19 OPTION 2**











## 23 CHE