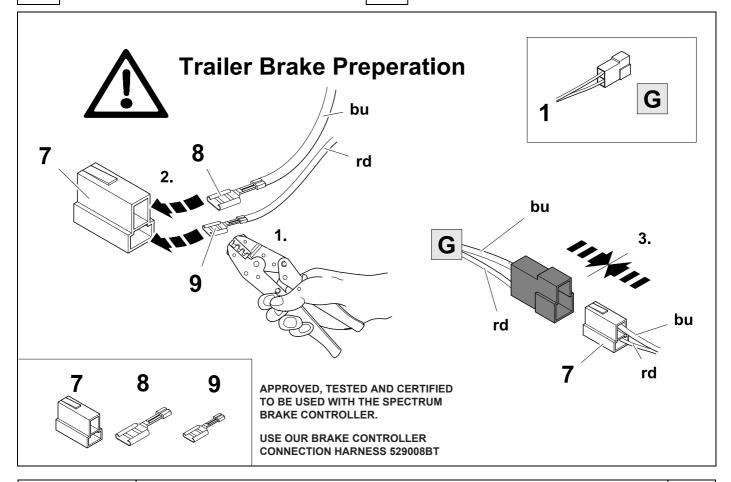

iler hitch.





**TOOLS** 

























| 1 | ye | $\triangleleft$ |
|---|----|-----------------|
| 2 | bk | 1 3 2 4 R       |
| 3 | wh | <b>=</b>        |
| 4 | gn |                 |
| 5 | bu |                 |
| 6 | rd | Stop            |
| 7 | bn |                 |

| 9  | bk    | wh    | gy   | gn    | rd  | bu   | ye     | bn    | pu     | or     | no              |
|----|-------|-------|------|-------|-----|------|--------|-------|--------|--------|-----------------|
| GB | black | white | grey | green | red | blue | yellow | brown | purple | orange | not<br>occupied |









# **12 OPTION 2**





750023d210519 9 / 17

















Vehicle harness to PDC module

## **16 OPTION 1**













# **18 OPTION 2**



750023d210519 12 / 17

# **19 OPTION 2**











## 23 CHECK ALL LIGHTING FUNCTIONS



## 23 CHECK ALL LIGHTING FUNCTIONS



## 24 CHECK BULB OUT DETECTION





26



750023d210519 15 / 17





Subject to change in terms of construction, equipment and colour, and may contain errors.

The information and illustrations are non-binding.

### Status LED for self-diagnosis



750023d210519 16 / 17