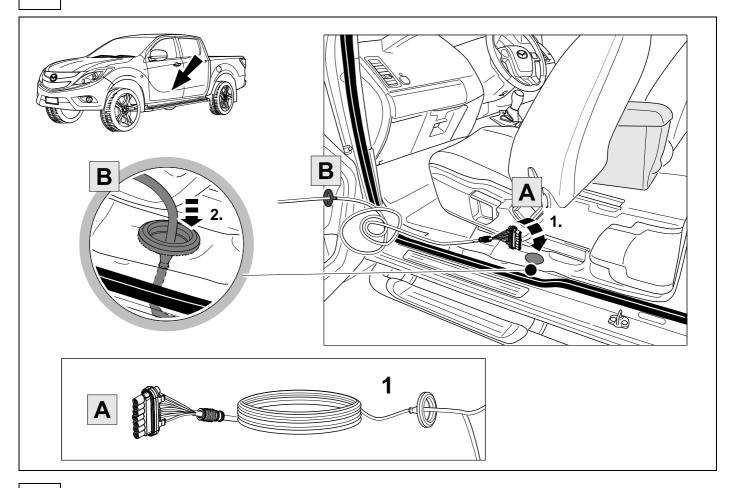

#### Installation instructions





#### 750023EJ

#### Mazda BT50

12/11 >>



SCAN FOR LATEST **INSTRUCTIONS** 















#### Reference:

The following information must be reviewed before beginning the assembly:

The installation instructions are to be thoroughly read.

The installation should be carried out by qualified personnel with the relevant technical knowledge. The vehicle manufacturers' current technical notices and information on retrofitting must be followed. The removal and replacement instructions found in the current repair manuals must be followed.

It must be ensured that the vehicle is technically suitable for the installation of a trailer hitch.





**TOOLS** 

























| 1 | ye | $\triangleleft$ |
|---|----|-----------------|
| 2 | bk | 1 3 2 4 R       |
| 3 | wh | <b>=</b>        |
| 4 | gn |                 |
| 5 | bu |                 |
| 6 | rd | Stop            |
| 7 | bn |                 |

| 9  | bk    | wh    | gy   | gn    | rd  | bu   | ye     | bn    | pu     | or     | no              |
|----|-------|-------|------|-------|-----|------|--------|-------|--------|--------|-----------------|
| GB | black | white | grey | green | red | blue | yellow | brown | purple | orange | not<br>occupied |









# **12 OPTION 2**





750023d210519 9 / 17

















Vehicle harness to PDC module

## **16 OPTION 1**













# **18 OPTION 2**



750023d210519 12 / 17

# **19 OPTION 2**











## 23 CHECK ALL LIGHTING FUNCTI