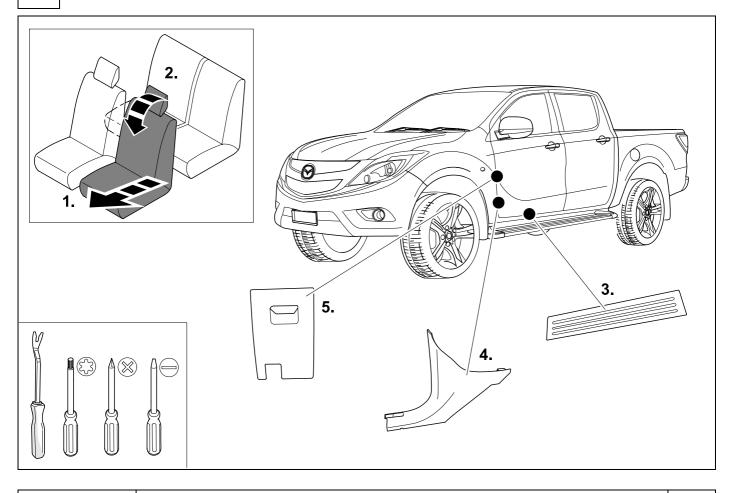

It must be ensured that the vehicle is technically suitable for the installation of a trailer hitch.

**TOOLS** 

| 1 | ye | $\triangleleft$ |
|---|----|-----------------|
| 2 | bk | 1 3 2 4 R       |
| 3 | wh | <b>=</b>        |
| 4 | gn |                 |
| 5 | bu |                 |
| 6 | rd | Stop            |
| 7 | bn |                 |