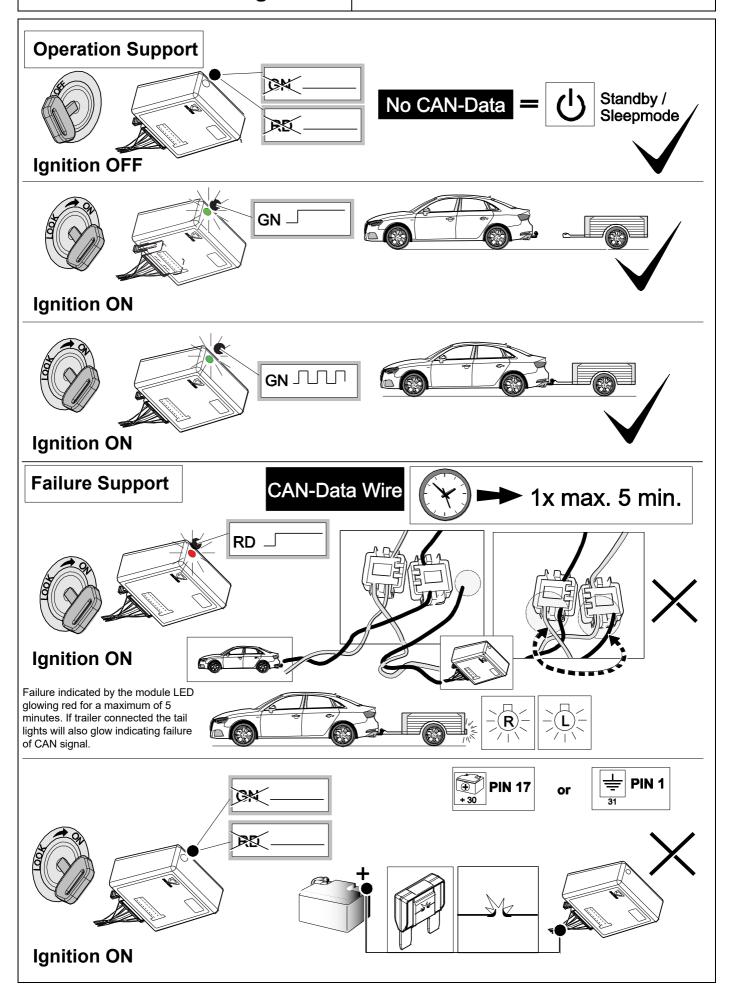

| bu   | ye     | bn    | pu     | or     | no              |
|----|-------|-------|------|-------|-----|------|--------|-------|--------|--------|-----------------|
| GB | black | white | grey | green | red | blue | yellow | brown | purple | orange | not<br>occupied |









# **12 OPTION 2**





750023d210519 9 / 17

















Vehicle harness to PDC module

## **16 OPTION 1**













# **18 OPTION 2**



750023d210519 12 / 17

# **19 OPTION 2**











## 23 CHECK ALL LIGHTING FUNCTIONS



## 23 CHECK ALL LIGHTING FUNCTIONS



## 24 CHECK BULB OUT DETECTION





26



750023d210519 15 / 17





Subject to change in terms of construction, equipment and colour, and may contain errors.

The information and illustrations are non-binding.

### Status LED for self-diagnosis



750023d210519 16 / 17