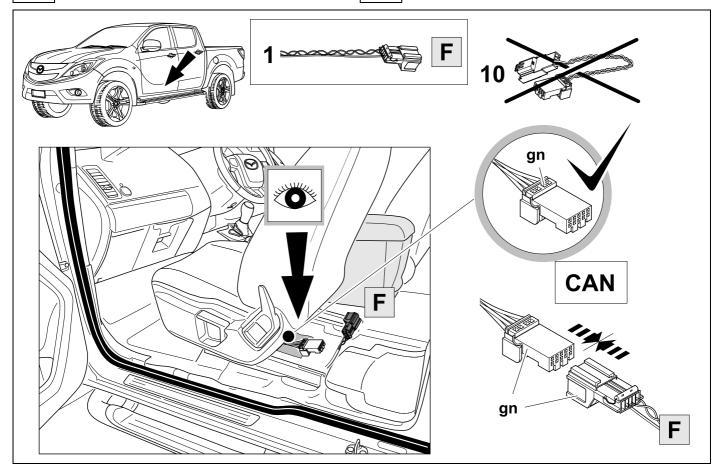

followed. The removal and replacement instructions found in the current repair manuals must be followed.

It must be ensured that the vehicle is technically suitable for the installation of a trailer hitch.





**TOOLS** 

























| 1 | ye | $\triangleleft$ |
|---|----|-----------------|
| 2 | bk | 1 3 2 4 R       |
| 3 | wh | <b>=</b>        |
| 4 | gn |                 |
| 5 | bu |                 |
| 6 | rd | Stop            |
| 7 | bn |                 |

| 9  | bk    | wh    | gy   | gn    | rd  | bu   | ye     | bn    | pu     | or     | no              |
|----|-------|-------|------|-------|-----|------|--------|-------|--------|--------|-----------------|
| GB | black | white | grey | green | red | blue | yellow | brown | purple | orange | not<br>occupied |









# **12 OPTION 2**





750023d210519 9 / 17

















Vehicle harness to PDC module

## **16 OPTION 1**













# **18 OPTION 2**



750023d210519 12 / 17

# **19 OPTION 2**











## 23 CHECK ALL LIGHTING FUNCTIONS



## 23 CHECK ALL LIGHTING FUNCTIONS



## 24 CHECK BULB OUT DETECTION





26



750023d210519 15 / 17





Subject to change in terms of construction, equipment and colour, and may contain errors.

The information and illustrations are non-binding.

### Status LED for self-diagnosis



750023d210519 16 / 17