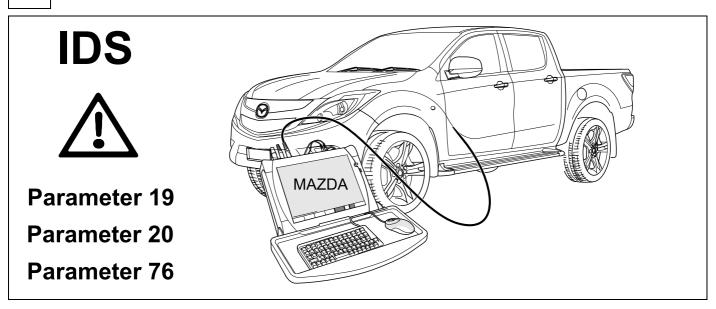

| 1 | ye | $\triangleleft$ |
|---|----|-----------------|
| 2 | bk | 1 3 2 4 R       |
| 3 | wh | <b>=</b>        |
| 4 | gn |                 |
| 5 | bu |                 |
| 6 | rd | Stop            |
| 7 | bn |                 |

| 9  | bk    | wh    | gy   | gn    | rd  | bu   | ye     | bn    | pu     | or     | no              |
|----|-------|-------|------|-------|-----|------|--------|-------|--------|--------|-----------------|
| GB | black | white | grey | green | red | blue | yellow | brown | purple | orange | not<br>occupied |









# **12 OPTION 2**





750023d210519 9 / 17

















Vehicle harness to PDC module

## **16 OPTION 1**













# **18 OPTION 2**



750023d210519 12 / 17

# **19 OPTION 2**











## 23 CHECK ALL LIGHTING FUNCTIONS



## 23 CHECK ALL LIGHTING FUNCTIONS



## 24 CHECK BULB OUT DETECTION





26



750023d210519 15 / 17





Subject to change in terms of construction, equipment and colour, and may contain errors.

The information and illustrations are non-binding.

### Status LED for self-diagnosis



750023d210519 16 / 17