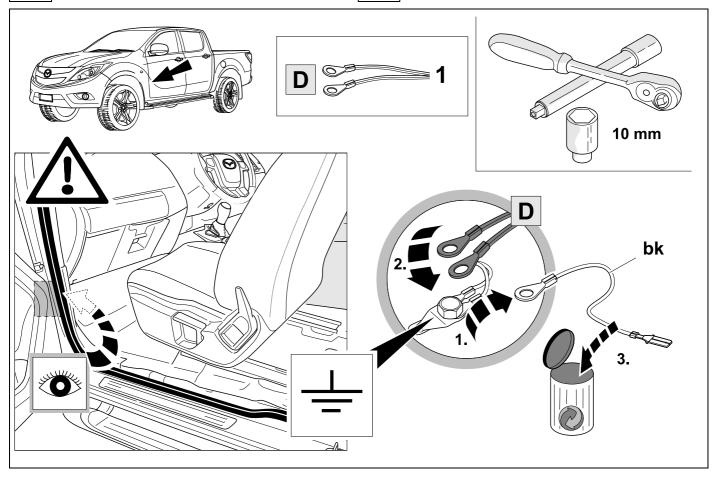

that the vehicle is technically suitable for the installation of a trailer hitch.





**TOOLS** 

























| 1 | ye | $\triangleleft$ |
|---|----|-----------------|
| 2 | bk | 1 3 2 4 R       |
| 3 | wh | <b>=</b>        |
| 4 | gn |                 |
| 5 | bu |                 |
| 6 | rd | Stop            |
| 7 | bn |                 |

| 9  | bk    | wh    | gy   | gn    | rd  | bu   | ye     | bn    | pu     | or     | no              |
|----|-------|-------|------|-------|-----|------|--------|-------|--------|--------|-----------------|
| GB | black | white | grey | green | red | blue | yellow | brown | purple | orange | not<br>occupied |









# **12 OPTION 2**





750023d210519 9 / 17

















Vehicle harness to PDC module

## **16 OPTION 1**













# **18 OPTION 2**



750023d210519 12 / 17

# **19 OPTION 2**











## 23 CHECK ALL LIGHTING FUNCTIONS



## 23 CHECK ALL LIGHTING FUNCTIONS



## 24 CHECK BULB OUT DETECTION





26



750023d210519 15 / 17





Subject to change in terms of construction, equipment and colour, and may contain errors.

The information and illustrations are non-binding.

### Status LED for self-diagnosis



750023d210519 16 / 17