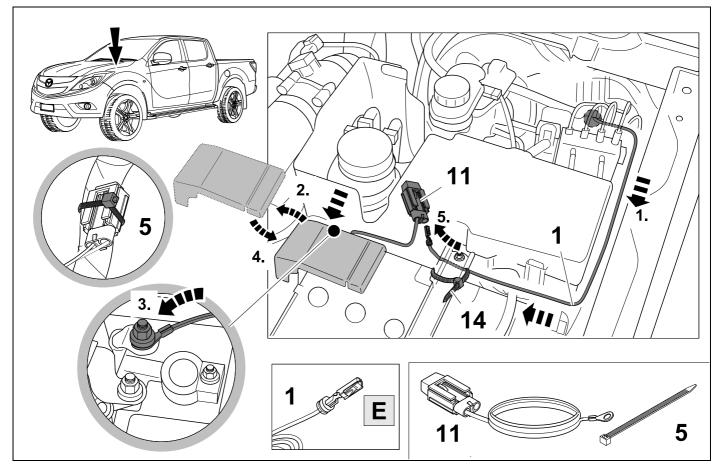

It must be ensured that the vehicle is technically suitable for the installation of a trailer hitch.

**TOOLS** 

| 1 | ye | $\triangleleft$ |
|---|----|-----------------|
| 2 | bk | 1 3 2 4 R       |
| 3 | wh | <b>=</b>        |
| 4 | gn |                 |
| 5 | bu |                 |
| 6 | rd | Stop            |
| 7 | bn |                 |