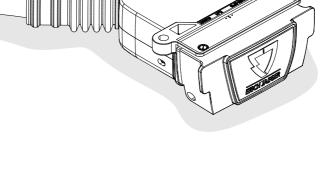

#### Installation instructions





#### 750023EJ

#### Mazda BT50

12/11 >>



SCAN FOR LATEST **INSTRUCTIONS** 















#### Reference:

The following information must be reviewed before beginning the assembly:

The installation instructions are to be thoroughly read.

The installation should be carried out by qualified personnel with the relevant technical knowledge. The vehicle manufacturers' current technical notices and information on retrofitting must be followed. The removal and replacement instructions found in the current repair manuals must be followed.

It must be ensured that the vehicle is technically suitable for the installation of a trailer hitch.





**TOOLS** 

























| 1 | ye | $\triangleleft$ |
|---|----|-----------------|
| 2 | bk | 1 3 2 4 R       |
| 3 | wh | <b>=</b>        |
| 4 | gn |                 |
| 5 | bu |                 |
| 6 | rd | Stop            |