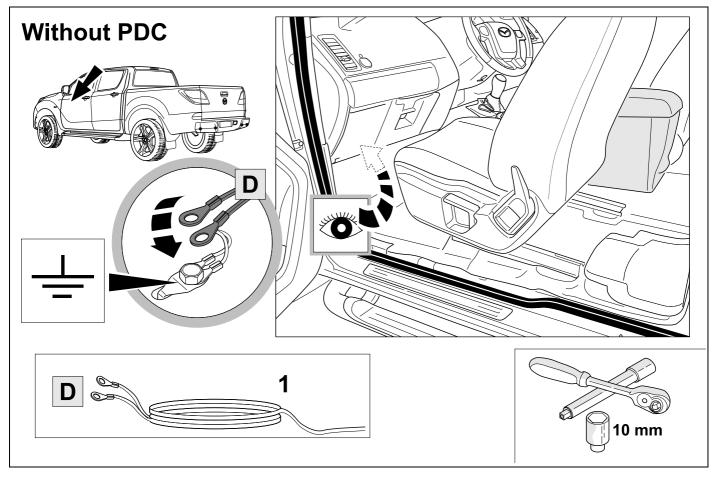

a trailer hitch.





**TOOLS** 

























| 1 | ye | $\triangleleft$ |
|---|----|-----------------|
| 2 | bk | 1 3 2 4 R       |
| 3 | wh | <b>=</b>        |
| 4 | gn |                 |
| 5 | bu |                 |
| 6 | rd | Stop            |
| 7 | bn |                 |

| 9  | bk    | wh    | gy   | gn    | rd  | bu   | ye     | bn    | pu     | or     | no              |
|----|-------|-------|------|-------|-----|------|--------|-------|--------|--------|-----------------|
| GB | black | white | grey | green | red | blue | yellow | brown | purple | orange | not<br>occupied |









# **12 OPTION 2**





750023d210519 9 / 17

















Vehicle harness to PDC module

## **16 OPTION 1**













# **18 OPTION 2**



750023d210519 12 / 17

# **19 OPTION 2**











## 23 CHECK ALL LIGHTING FUNCTIONS



## 23 CHECK ALL LIGHTING FUNCTIONS



## 24 CHECK BULB OUT DETECTION





26



750023d210519 15 / 17





Subject to change in terms of construction, equipment and colour, and may contain errors.

The information and illustrations are non-binding.

### Status LED for self-diagnosis



750023d210519 16 / 17