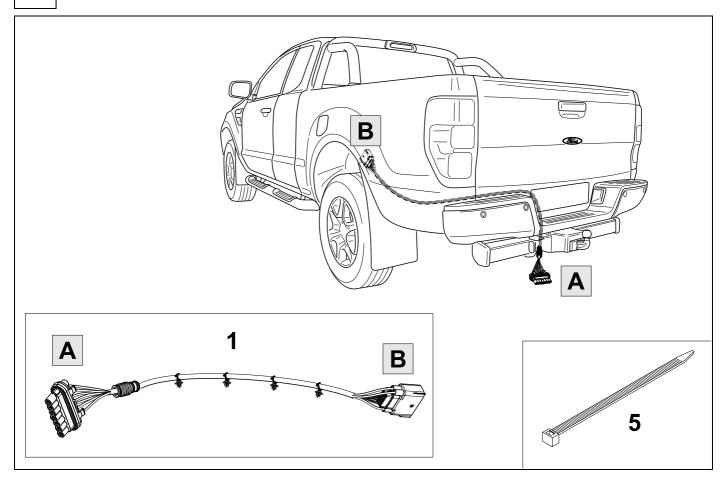

## **OVERVIEW**

750036a191018B8 2 / 14

**TOOLS** 

| 1 | ye | $\triangleleft$ |  |  |  |
|---|----|-----------------|--|--|--|
| 2 | bk | 1 3<br>2 4 R    |  |  |  |
| 3 | wh | ÷               |  |  |  |
| 4 | gn |                 |  |  |  |
| 5 | bu |                 |  |  |  |
| 6 | rd | Stop            |  |  |  |
| 7 | bn |                 |  |  |  |