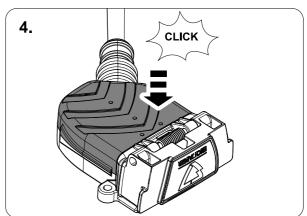

### Installation instructions





### 750036EJ

FORD Ranger PX2 FORD Ranger PX3

08/15-09/18 10/18 >>



SCAN FOR LATEST INSTRUCTIONS















#### Reference:

The following information must be reviewed before beginning the assembly:

The installation instructions are to be thoroughly read.

The installation should be carried out by qualified personnel with the relevant technical knowledge. The vehicle manufacturers' current technical notices and information on retrofitting must be followed. The removal and replacement instructions found in the current repair manuals must be followed.

It must be ensured that the vehicle is technically suitable for the installation of a trailer hitch.

## **OVERVIEW**



750036a191018B8 2 / 14



**TOOLS** 



























| 1 | ye | $\triangleleft$ |  |  |  |
|---|----|-----------------|--|--|--|
| 2 | bk | 1 3<br>2 4 R    |  |  |  |
| 3 | wh | ÷               |  |  |  |
| 4 | gn |                 |  |  |  |
| 5 | bu |                 |  |  |  |
| 6 | rd | Stop            |  |  |  |
| 7 | bn |                 |  |  |  |

| 6  | bk    | wh    | gy   | gn    | rd  | bu   | ye     | bn    | pu     | or     | no              |
|----|-------|-------|------|-------|-----|------|--------|-------|--------|--------|-----------------|
| GB | black | white | grey | green | red | blue | yellow | brown | purple | orange | not<br>occupied |

















# **11 OPTION 2**





750036a191018B8 8 / 14















## 15 CHECK ALL LIGHTING FUNCTIONS



#### Optional:

For Automatic Rear Parking Sensor deact