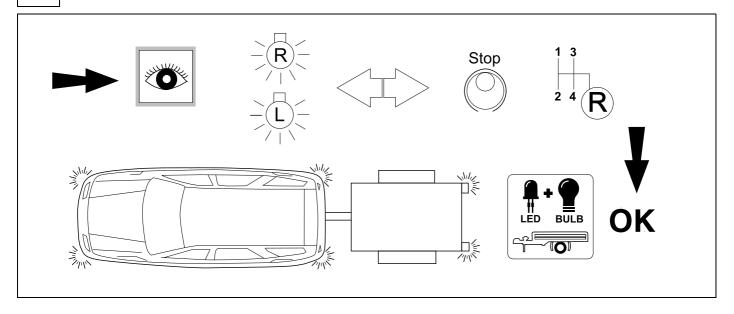

*



750036a191018B8 2 / 14



**TOOLS** 



























| 1 | ye | $\triangleleft$ |  |  |  |
|---|----|-----------------|--|--|--|
| 2 | bk | 1 3<br>2 4 R    |  |  |  |
| 3 | wh | ÷               |  |  |  |
| 4 | gn |                 |  |  |  |
| 5 | bu |                 |  |  |  |
| 6 | rd | Stop            |  |  |  |
| 7 | bn |                 |  |  |  |

| 6  | bk    | wh    | gy   | gn    | rd  | bu   | ye     | bn    | pu     | or     | no              |
|----|-------|-------|------|-------|-----|------|--------|-------|--------|--------|-----------------|
| GB | black | white | grey | green | red | blue | yellow | brown | purple | orange | not<br>occupied |

















# **11 OPTION 2**





750036a191018B8 8 / 14















## 15 CHECK ALL LIGHTING FUNCTIONS



#### Optional:

For Automatic Rear Parking Sensor deactivation the vehicle needs to be coded using the Ford OEM or aftermarket coding system.



## Status LED for self-diagnosis



750036a191018B8

## **LEFT BLANK**





Subject to change in terms of construction, equipment and colour, and may contain errors.

The information and illustrations are non-binding.

### Scan this for our full E-Kit catalogue



750036a191018B8 14 / 14