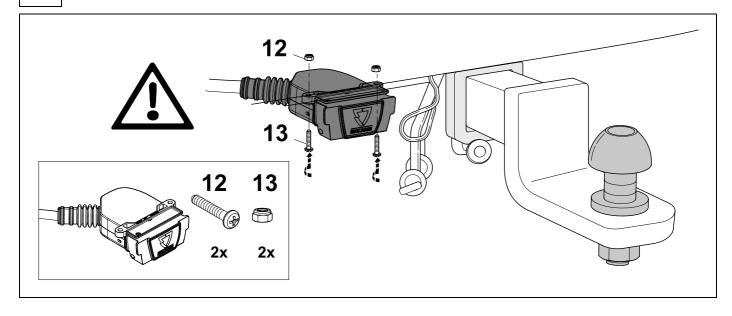

### Installation instructions





### 750036EJ

FORD Ranger PX2 FORD Ranger PX3

08/15-09/18 10/18 >>



SCAN FOR LATEST INSTRUCTIONS















#### Reference:

The following information must be reviewed before beginning the assembly:

The installation instructions are to be thoroughly read.

The installation should be carried out by qualified personnel with the relevant technical knowledge. The vehicle manufacturers' current technical notices and information on retrofitting must be followed. The removal and replacement instructions found in the current repair manuals must be followed.

It must be ensured that the vehicle is technically suitable for the installation of a trailer hitch.

## **OVERVIEW**



750036a191018B8 2 / 14



**TOOLS** 



























| 1 | ye | $\triangleleft$ |  |  |  |
|---|----|-----------------|--|--|--|
| 2 | bk | 1 3<br>2 4 R    |  |  |  |
| 3 | wh | ÷               |  |  |  |
| 4 | gn |                 |  |  |  |
| 5 | bu |                 |  |  |  |
| 6 | rd | Stop            |  |  |  |
| 7 | bn |                 |  |  |  |

| 6  | bk    | wh    | gy   | gn    | rd  | bu   | ye     | bn    | pu     | or     | no              |
|----|-------|-------|------|-------|-----|------|--------|-------|--------|--------|-----------------|
| GB | black | white | grey | green | red | blue | yellow | brown | purple | orange | not<br>occupied |

















# **11 OPTION 2**





750036a191018B8 8 / 14















## 15 CHECK ALL LIGHTING FUNCTIONS



#### Optional:

For Automatic Rear Parking Sensor deactivation