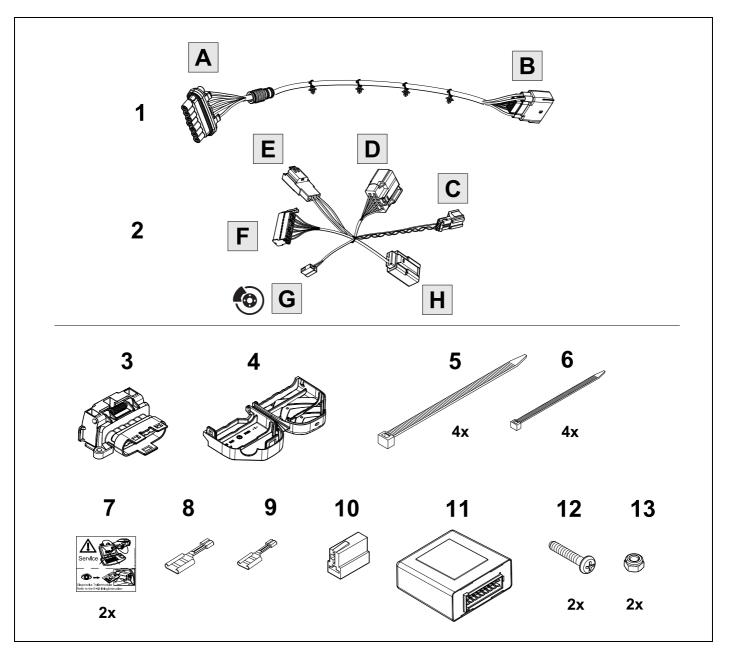

## **OVERVIEW**

750036a191018B8 2 / 14

**TOOLS** 

| 1 | ye | $\triangleleft$ |  |  |  |
|---|----|-----------------|--|--|--|
| 2 | bk | 1 3<br>2 4 R    |  |  |  |
| 3 | wh | ÷               |  |  |  |
| 4 | gn |                 |  |  |  |
| 5 | bu |                 |  |  |  |
| 6 | rd | Stop            |  |  |  |
| 7 | bn |                 |  |  |  |