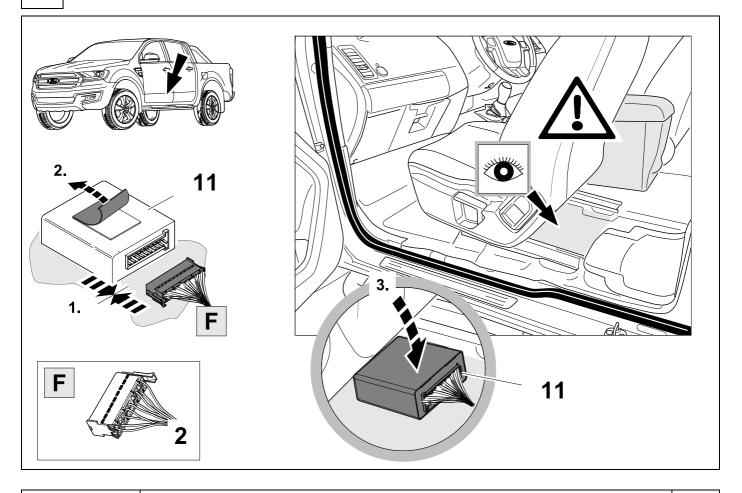

ensured that the vehicle is technically suitable for the installation of a trailer hitch.

## **OVERVIEW**



750036a191018B8 2 / 14



**TOOLS** 



























| 1 | ye | $\triangleleft$ |  |  |  |
|---|----|-----------------|--|--|--|
| 2 | bk | 1 3<br>2 4 R    |  |  |  |
| 3 | wh | ÷               |  |  |  |
| 4 | gn |                 |  |  |  |
| 5 | bu |                 |  |  |  |
| 6 | rd | Stop            |  |  |  |
| 7 | bn |                 |  |  |  |

| 6  | bk    | wh    | gy   | gn    | rd  | bu   | ye     | bn    | pu     | or     | no              |
|----|-------|-------|------|-------|-----|------|--------|-------|--------|--------|-----------------|
| GB | black | white | grey | green | red | blue | yellow | brown | purple | orange | not<br>occupied |

















# **11 OPTION 2**





750036a191018B8 8 / 14















## 15 CHECK ALL LIGHTING FUNCTIONS



#### Optional:

For Automatic Rear Parking Sensor deactivation the vehicle needs to be coded using the Ford OEM or aftermarket coding system.



## Status LED for self-diagnosis



750036a191018B8

## **LEFT BLANK**





Subject to change in terms of construction, equipment and colour, and may contain errors.

The information and illustrations are non-binding.

### Scan this for our full E-Kit catalogue



750036a191018B8 14 / 14