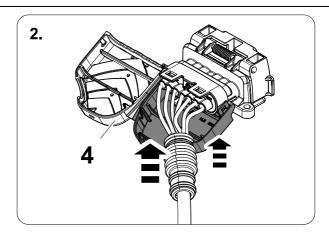

### Installation instructions





### 750036EJ

FORD Ranger PX2 FORD Ranger PX3

08/15-09/18 10/18 >>



SCAN FOR LATEST INSTRUCTIONS















#### Reference:

The following information must be reviewed before beginning the assembly:

The installation instructions are to be thoroughly read.

The installation should be carried out by qualified personnel with the relevant technical knowledge. The vehicle manufacturers' current technical notices and information on retrofitting must be followed. The removal and replacement instructions found in the current repair manuals must be followed.

It must be ensured that the vehicle is technically suitable for the installation of a trailer hitch.

## **OVERVIEW**



750036a191018B8 2 / 14



**TOOLS** 



























| 1 | ye | $\triangleleft$ |  |  |  |
|---|----|-----------------|--|--|--|
| 2 | bk | 1 3<br>2 4 R    |  |  |  |
| 3 | wh | ÷               |  |  |  |
| 4 | gn |                 |  |  |  |
| 5 | bu |                 |  |  |  |
| 6 | rd | Stop            |  |  |  |
| 7 | bn |                 |  |  |  |

| 6  | bk    | wh    | gy   | gn    | rd  | bu   | ye     | bn    | pu     | or     | no              |
|----|-------|-------|------|-------|-----|------|--------|-------|--------|--------|-----------------|
| GB | black | white | grey | green | red | blue | yellow | brown | purple | orange | not<br>occupied |

















# **11 OPTION 2**





750036a191018B8 8 / 14















## 15 CHECK ALL LIGHTING FUNCTIONS



#### Optional:

For Automatic Rear Parking Sensor d