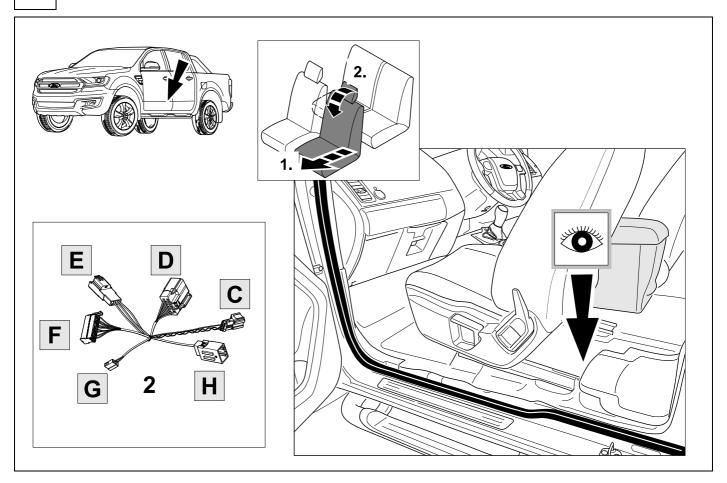

must be ensured that the vehicle is technically suitable for the installation of a trailer hitch.

## **OVERVIEW**



750036a191018B8 2 / 14



**TOOLS** 



























| 1 | ye | $\triangleleft$ |  |  |  |
|---|----|-----------------|--|--|--|
| 2 | bk | 1 3<br>2 4 R    |  |  |  |
| 3 | wh | ÷               |  |  |  |
| 4 | gn |                 |  |  |  |
| 5 | bu |                 |  |  |  |
| 6 | rd | Stop            |  |  |  |
| 7 | bn |                 |  |  |  |

| 6  | bk    | wh    | gy   | gn    | rd  | bu   | ye     | bn    | pu     | or     | no              |
|----|-------|-------|------|-------|-----|------|--------|-------|--------|--------|-----------------|
| GB | black | white | grey | green | red | blue | yellow | brown | purple | orange | not<br>occupied |

















# **11 OPTION 2**





750036a191018B8 8 / 14















## 15 CHECK ALL LIGHTING FUNCTIONS



#### Optional:

For Automatic Rear Parking Sensor deactivation the vehicle needs to be coded using the Ford OEM or aftermarket coding system.



## Status LED for self-diagnosis



750036a191018B8

## **LEFT BLANK**





Subject to change in terms of construction, equipment and colour, and may contain errors.

The information and illustrations are non-binding.

### Scan this for our full E-Kit catalogue



750036a191018B8 14 / 14