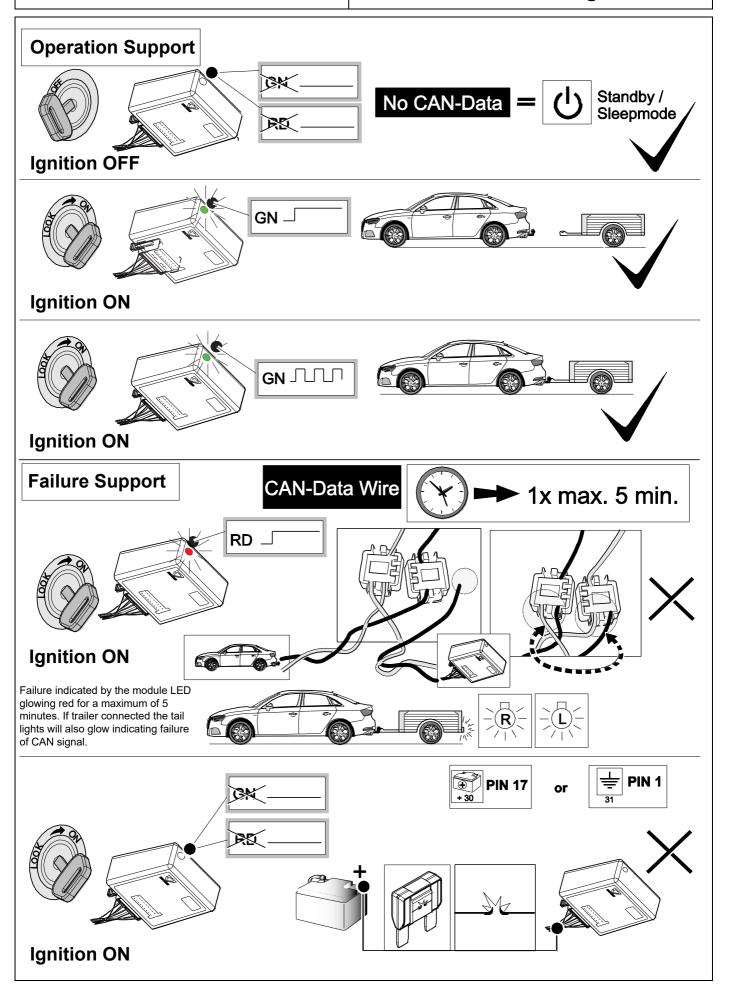

|
| 3 | wh | ÷               |  |  |  |
| 4 | gn |                 |  |  |  |
| 5 | bu |                 |  |  |  |
| 6 | rd | Stop            |  |  |  |
| 7 | bn |                 |  |  |  |

| 6  | bk    | wh    | gy   | gn    | rd  | bu   | ye     | bn    | pu     | or     | no              |
|----|-------|-------|------|-------|-----|------|--------|-------|--------|--------|-----------------|
| GB | black | white | grey | green | red | blue | yellow | brown | purple | orange | not<br>occupied |

















# **11 OPTION 2**





750036a191018B8 8 / 14















## 15 CHECK ALL LIGHTING FUNCTIONS



#### Optional:

For Automatic Rear Parking Sensor deactivation the vehicle needs to be coded using the Ford OEM or aftermarket coding system.



## Status LED for self-diagnosis



750036a191018B8

## **LEFT BLANK**





Subject to change in terms of construction, equipment and colour, and may contain errors.

The information and illustrations are non-binding.

### Scan this for our full E-Kit catalogue



750036a191018B8 14 / 14