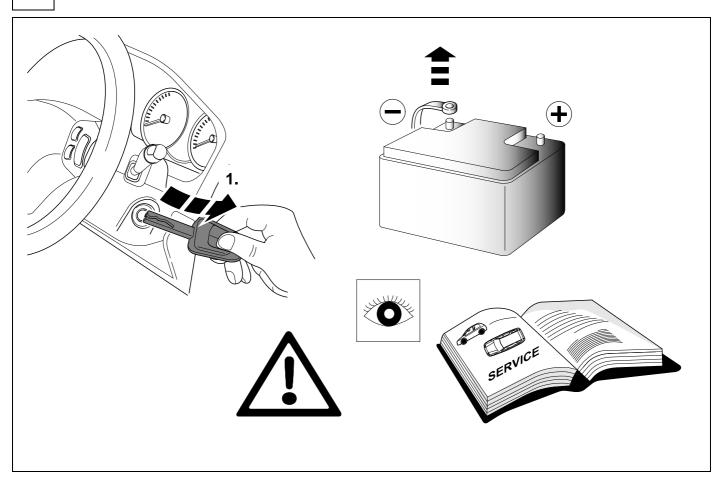

#### Reference:

The following information must be reviewed before beginning the assembly:

The installation instructions are to be thoroughly read.

The installation should be carried out by qualified personnel with the relevant technical knowledge. The vehicle manufacturers' current technical notices and information on retrofitting must be followed. The removal and replacement instructions found in the current repair manuals must be followed.

It must be ensured that the vehicle is technically suitable for the installation of a trailer hitch.