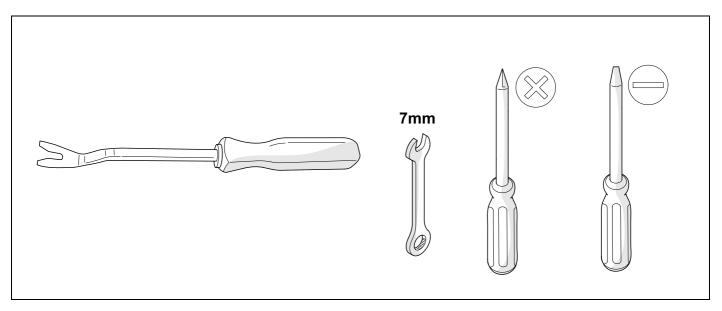

## **OVERVIEW**

750036a191018B8 2 / 14

**TOOLS** 

| 1 | ye | $\triangleleft$ |  |  |  |
|---|----|-----------------|--|--|--|
| 2 | bk | 1 3<br>2 4 R    |  |  |  |
| 3 | wh | ÷               |  |  |  |
| 4 | gn |                 |  |  |  |
| 5 | bu |                 |  |  |  |
| 6 | rd | Stop            |  |  |  |
| 7 | bn |                 |  |  |  |