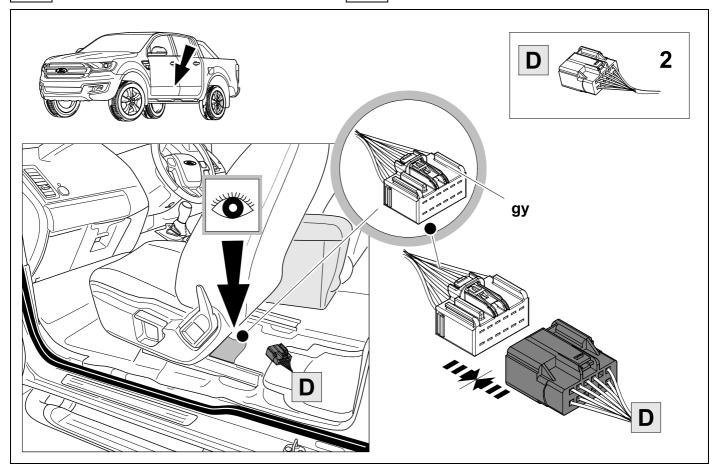

e ensured that the vehicle is technically suitable for the installation of a trailer hitch.

## **OVERVIEW**



750036a191018B8 2 / 14



**TOOLS** 



























| 1 | ye | $\triangleleft$ |  |  |  |
|---|----|-----------------|--|--|--|
| 2 | bk | 1 3<br>2 4 R    |  |  |  |
| 3 | wh | ÷               |  |  |  |
| 4 | gn |                 |  |  |  |
| 5 | bu |                 |  |  |  |
| 6 | rd | Stop            |  |  |  |
| 7 | bn |                 |  |  |  |

| 6  | bk    | wh    | gy   | gn    | rd  | bu   | ye     | bn    | pu     | or     | no              |
|----|-------|-------|------|-------|-----|------|--------|-------|--------|--------|-----------------|
| GB | black | white | grey | green | red | blue | yellow | brown | purple | orange | not<br>occupied |

















# **11 OPTION 2**





750036a191018B8 8 / 14















## 15 CHECK ALL LIGHTING FUNCTIONS



#### Optional:

For Automatic Rear Parking Sensor deactivation the vehicle needs to be coded using the Ford OEM or aftermarket coding system.



## Status LED for self-diagnosis



750036a191018B8

## **LEFT BLANK**





Subject to change in terms of construction, equipment and colour, and may contain errors.

The information and illustrations are non-binding.

### Scan this for our full E-Kit catalogue



750036a191018B8 14 / 14