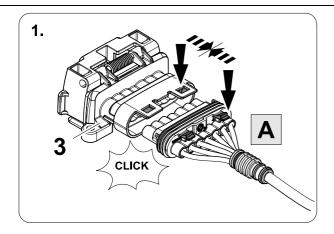

## **OVERVIEW**

750036a191018B8 2 / 14

**TOOLS** 

| 1 | ye | $\triangleleft$ |  |  |  |
|---|----|-----------------|--|--|--|
| 2 | bk | 1 3<br>2 4 R    |  |  |  |
| 3 | wh | ÷               |  |  |  |
| 4 | gn |                 |  |  |  |
| 5 | bu |                 |  |  |  |
| 6 | rd | Stop            |  |  |  |
| 7 | bn |                 |  |  |  |