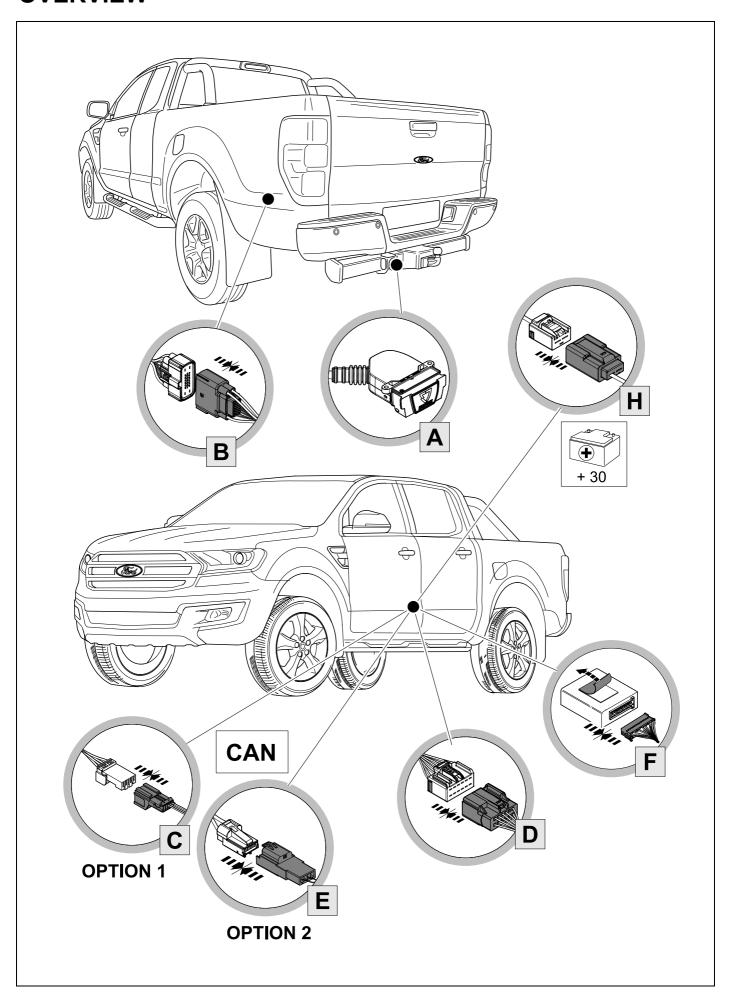

## **OVERVIEW**

750036a191018B8 2 / 14

**TOOLS** 

| 1 | ye | $\triangleleft$ |  |  |  |
|---|----|-----------------|--|--|--|
| 2 | bk | 1 3<br>2 4 R    |  |  |  |
| 3 | wh | ÷               |  |  |  |
| 4 | gn |                 |  |  |  |
| 5 | bu |                 |  |  |  |
| 6 | rd | Stop            |  |  |  |
| 7 | bn |                 |  |  |  |