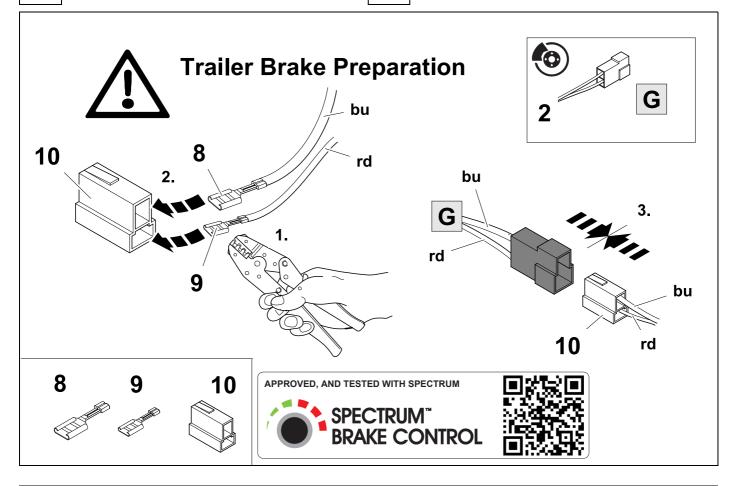

tion of a trailer hitch.

## **OVERVIEW**



750036a191018B8 2 / 14



**TOOLS** 



























| 1 | ye | $\triangleleft$ |  |  |  |
|---|----|-----------------|--|--|--|
| 2 | bk | 1 3<br>2 4 R    |  |  |  |
| 3 | wh | ÷               |  |  |  |
| 4 | gn |                 |  |  |  |
| 5 | bu |                 |  |  |  |
| 6 | rd | Stop            |  |  |  |
| 7 | bn |                 |  |  |  |

| 6  | bk    | wh    | gy   | gn    | rd  | bu   | ye     | bn    | pu     | or     | no              |
|----|-------|-------|------|-------|-----|------|--------|-------|--------|--------|-----------------|
| GB | black | white | grey | green | red | blue | yellow | brown | purple | orange | not<br>occupied |

















# **11 OPTION 2**





750036a191018B8 8 / 14















## 15 CHECK ALL LIGHTING FUNCTIONS



#### Optional:

For Automatic Rear Parking Sensor deactivation the vehicle needs to be coded using the Ford OEM or aftermarket coding system.



## Status LED for self-diagnosis



750036a191018B8

## **LEFT BLANK**





Subject to change in terms of construction, equipment and colour, and may contain errors.

The information and illustrations are non-binding.

### Scan this for our full E-Kit catalogue



750036a191018B8 14 / 14