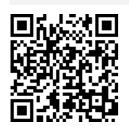

### Installation instructions





### 750036EJ

FORD Ranger PX2 FORD Ranger PX3

08/15-09/18 10/18 >>



SCAN FOR LATEST INSTRUCTIONS















#### Reference:

The following information must be reviewed before beginning the assembly:

The installation instructions are to be thoroughly read.

The installation should be carried out by qualified personnel with the relevant technical knowledge. The vehicle manufacturers' current technical notices and information on retrofitting must be followed. The removal and replacement instructions found in the current repair manuals must be followed.

It must be ensured that the vehicle is technically suitable for the installation of a trailer hitch.

## **OVERVIEW**



750036a191018B8 2 / 14



**TOOLS** 



























| 1 | ye | $\triangleleft$ |  |  |  |
|---|----|-----------------|--|--|--|
| 2 | bk | 1 3<br>2 4 R    |  |  |  |
| 3 |