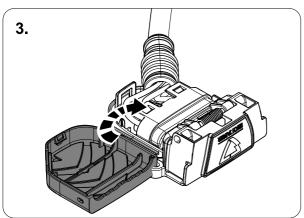

### Installation instructions





### 750036EJ

FORD Ranger PX2 FORD Ranger PX3

08/15-09/18 10/18 >>



SCAN FOR LATEST INSTRUCTIONS















#### Reference:

The following information must be reviewed before beginning the assembly:

The installation instructions are to be thoroughly read.

The installation should be carried out by qualified personnel with the relevant technical knowledge. The vehicle manufacturers' current technical notices and information on retrofitting must be followed. The removal and replacement instructions found in the current repair manuals must be followed.

It must be ensured that the vehicle is technically suitable for the installation of a trailer hitch.

## **OVERVIEW**



750036a191018B8 2 / 14



**TOOLS** 



























| 1 | ye | $\triangleleft$ |  |  |  |
|---|----|-----------------|--|--|--|
| 2 | bk | 1 3<br>2 4 R    |  |  |  |
| 3 | wh | ÷               |  |  |  |
| 4 | gn |                 |  |  |  |
| 5 | bu |                 |  |  |  |
| 6 | rd | Stop            |  |  |  |
| 7 | bn |                 |  |  |  |

| 6  | bk    | wh    | gy   | gn    | rd  | bu   | ye     | bn    | pu     | or     | no              |
|----|-------|-------|------|-------|-----|------|--------|-------|--------|--------|-----------------|
| GB | black | white | grey | green | red | blue | yellow | brown | purple | orange | not<br>occupied |

















# **11 OPTION 2**





750036a191018B8 8 / 14















## 15 CHECK ALL LIGHTING FUNCTIONS



#### Optional:

For Automatic Rear Parking Sensor dea