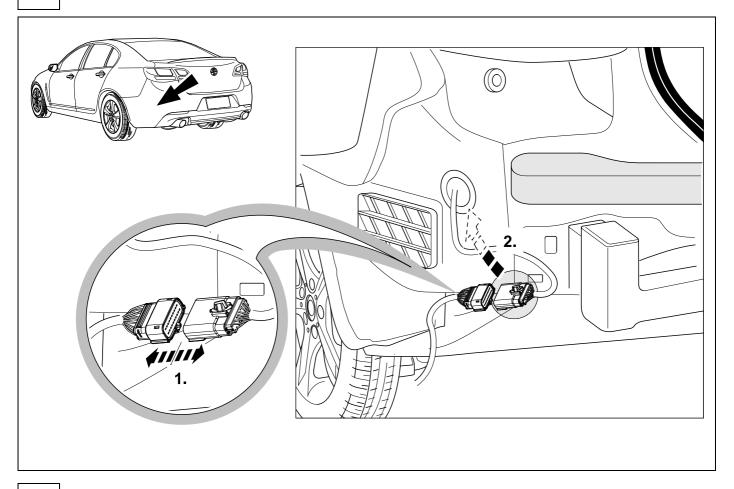

#### Installation instructions





### 750040EJ

#### **HOLDEN VF Sedan**

07/13 >>



SCAN FOR LATEST INSTRUCTIONS







The following information must be reviewed before beginning the assembly:

The installation instructions are to be thoroughly read.

The installation should be carried out by qualified personnel with the relevant technical knowledge. The vehicle manufacturers' current technical notices and information on retrofitting must be followed. The removal and replacement instructions found in the current repair manuals must be followed.

It must be ensured that the vehicle is technically suitable for the installation of a trailer hitch.



# **KIT**



# **TOOLS**



















750040-07042015B8 7 / 12



| 9 |   | ⇒ 10 |
|---|---|------|
|   | 4 |      |

| 1 | ye | Ş                     |
|---|----|-----------------------|
| 2 | bk | 1 3<br>2 4 <b>R</b> ) |
| 3 | wh | <b>=</b>              |
| 4 | gn |                       |
| 5 | bu |                       |
| 6 | rd | Stop                  |
| 7 | bn |                       |

| 10   | bk    | wh    | ду   | gn    | rd  | bu   | ye     | bn    | pu     | or     | no              |
|------|-------|-------|------|-------|-----|------|--------|-------|--------|--------|-----------------|
| (GB) | black | white | grey | green | red | blue | yellow | brown | purple | orange | not<br>occupied |





13 OPTIONAL









14



750040-07042015B8 10 / 12

## 15 CHECK ALL LIGHTING FUNCTIONS



## **16 CHEC