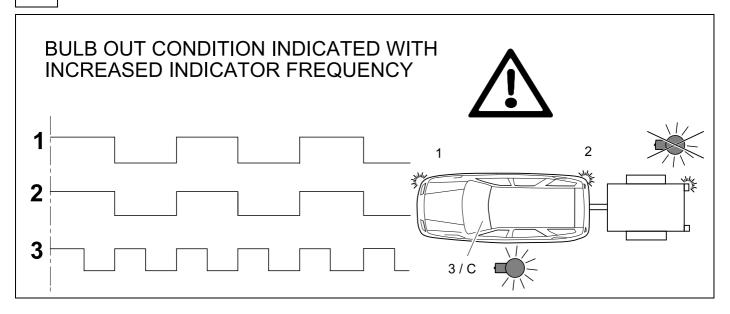

## **16 CHECK BULB OUT DETECTION**

750040-07042015B8 11 / 12

Subject to change in terms of construction, equipment and colour, and may contain errors.

The information and illustrations are non-binding.

750040-07042015B8 12 / 12