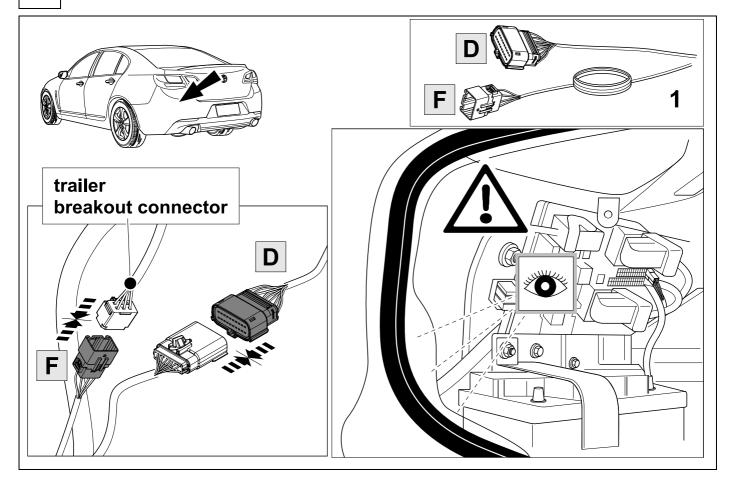

hicle is technically suitable for the installation of a trailer hitch.



# **KIT**



# **TOOLS**



















750040-07042015B8 7 / 12



| 9 |   | ⇒ 10 |
|---|---|------|
|   | 4 |      |

| 1 | ye | Ş                     |
|---|----|-----------------------|
| 2 | bk | 1 3<br>2 4 <b>R</b> ) |
| 3 | wh | <b>=</b>              |
| 4 | gn |                       |
| 5 | bu |                       |
| 6 | rd | Stop                  |
| 7 | bn |                       |

| 10   | bk    | wh    | ду   | gn    | rd  | bu   | ye     | bn    | pu     | or     | no              |
|------|-------|-------|------|-------|-----|------|--------|-------|--------|--------|-----------------|
| (GB) | black | white | grey | green | red | blue | yellow | brown | purple | orange | not<br>occupied |





13 OPTIONAL









14



750040-07042015B8 10 / 12

## 15 CHECK ALL LIGHTING FUNCTIONS



## **16 CHECK BULB OUT DETECTION**



750040-07042015B8 11 / 12







Subject to change in terms of construction, equipment and colour, and may contain errors.

The information and illustrations are non-binding.

750040-07042015B8 12 / 12

### Status LED for self-diagnosis