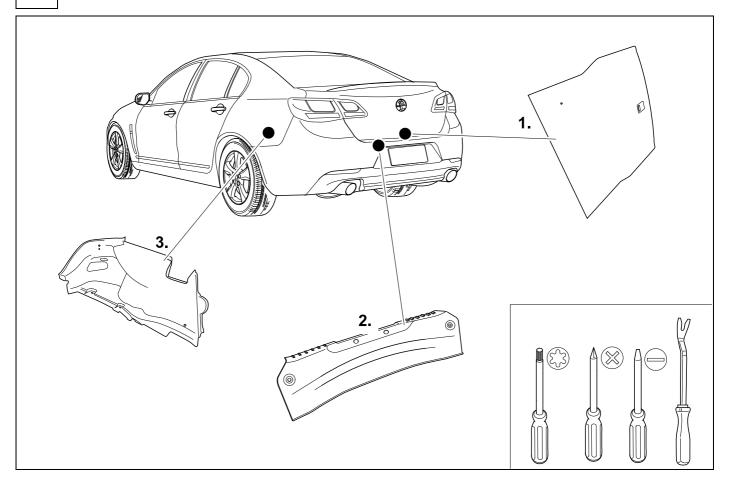

# **KIT**

# **TOOLS**

750040-07042015B8 7 / 12

| 9 |   | ⇒ 10 |
|---|---|------|
|   | 4 |      |

| 1 | ye | Ş                     |
|---|----|-----------------------|
| 2 | bk | 1 3<br>2 4 <b>R</b> ) |
| 3 | wh | <b>=</b>              |
| 4 | gn |                       |
| 5 | bu |                       |
| 6 | rd | Stop                  |
| 7 | bn |                       |