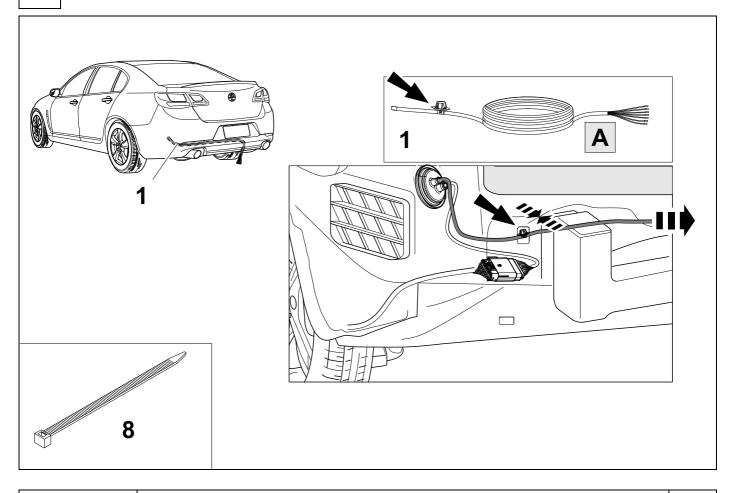

#### Installation instructions





### 750040EJ

#### **HOLDEN VF Sedan**

07/13 >>



SCAN FOR LATEST INSTRUCTIONS







The following information must be reviewed before beginning the assembly:

The installation instructions are to be thoroughly read.

The installation should be carried out by qualified personnel with the relevant technical knowledge. The vehicle manufacturers' current technical notices and information on retrofitting must be followed. The removal and replacement instructions found in the current repair manuals must be followed.

It must be ensured that the vehicle is technically suitable for the installation of a trailer hitch.



# **KIT**



# **TOOLS**



















750040-07042015B8 7 / 12



| 9 |   | ⇒ 10 |
|---|---|------|
|   | 4 |      |

| 1 | ye | Ş                     |
|---|----|-----------------------|
| 2 | bk | 1 3<br>2 4 <b>R</b> ) |
| 3 | wh | <b>=</b>              |
| 4 | gn |                       |
| 5 | bu |                       |
| 6 | rd | Stop                  |
| 7 | bn |                       |

| 10   | bk    | wh    | ду   | gn    | rd  | bu   | ye     | bn    | pu     | or     | no              |
|------|-------|-------|------|-------|-----|------|--------|-------|--------|--------|-----------------|
| (GB) | black | white | grey | green | red | blue | yellow | brown | purple | orange | not<br>occupied |





13 OPTIONAL









14



750040-07042015B8 10 / 12

## 15 CHECK ALL LIGHTING FUNCTIONS



## **16 CHECK BULB