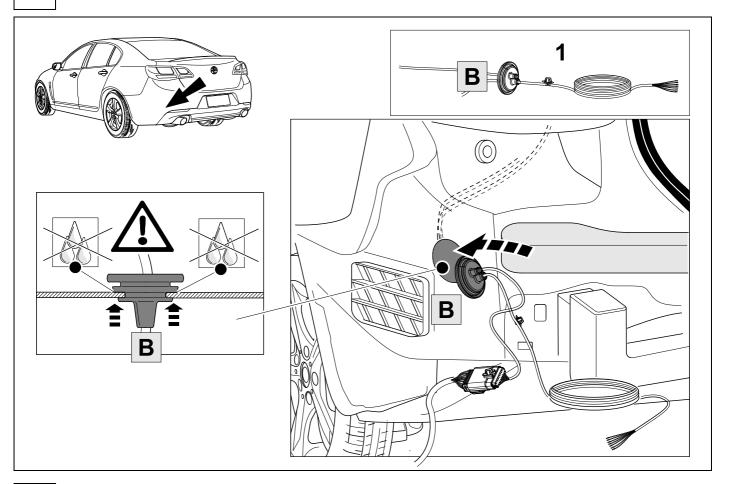

#### Installation instructions





### 750040EJ

#### **HOLDEN VF Sedan**

07/13 >>



SCAN FOR LATEST INSTRUCTIONS







The following information must be reviewed before beginning the assembly:

The installation instructions are to be thoroughly read.

The installation should be carried out by qualified personnel with the relevant technical knowledge. The vehicle manufacturers' current technical notices and information on retrofitting must be followed. The removal and replacement instructions found in the current repair manuals must be followed.

It must be ensured that the vehicle is technically suitable for the installation of a trailer hitch.



# **KIT**



# **TOOLS**



















750040-07042015B8 7 / 12



| 9 |   | ⇒ 10 |
|---|---|------|
|   | 4 |      |

| 1 | ye | Ş                     |
|---|----|-----------------------|
| 2 | bk | 1 3<br>2 4 <b>R</b> ) |
| 3 | wh | <b>=</b>              |
| 4 | gn |                       |
| 5 | bu |                       |
| 6 | rd | Stop                  |
| 7 | bn |                       |

| 10   | bk    | wh    | ду   | gn    | rd  | bu   | ye     | bn    | pu     | or     | no              |
|------|-------|-------|------|-------|-----|------|--------|-------|--------|--------|-----------------|
| (GB) | black | white | grey | green | red | blue | yellow | brown | purple | orange | not<br>occupied |





13 OPTIONAL









14



750040-07042015B8 10 / 12

## 15 CHECK ALL LIGHTING FUNCTIONS



## **16 CHECK BU