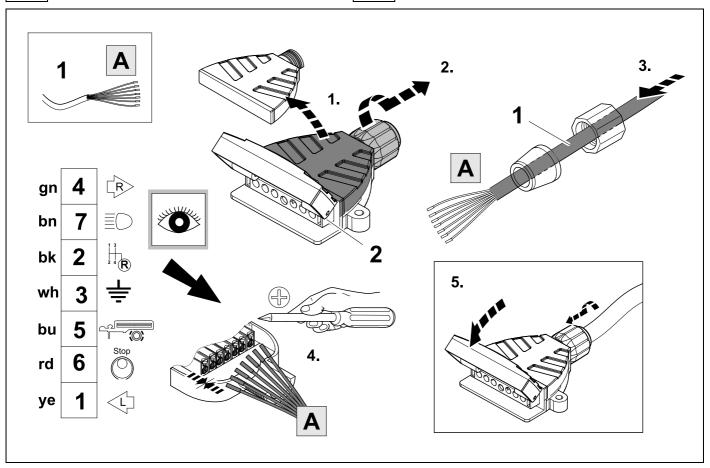

# **TOOLS**

750040-07042015B8 7 / 12

| 9 |   | ⇒ 10 |
|---|---|------|
|   | 4 |      |

| 1 | ye | Ş                     |
|---|----|-----------------------|
| 2 | bk | 1 3<br>2 4 <b>R</b> ) |
| 3 | wh | <b>=</b>              |
| 4 | gn |                       |
| 5 | bu |                       |
| 6 | rd | Stop                  |
| 7 | bn |                       |

| 10   | bk    | wh    | ду   | gn    | rd  | bu   | ye     | bn    | pu     | or     | no              |
|------|-------|-------|------|-------|-----|------|--------|-------|--------|--------|-----------------|
| (GB) | black | white | grey | green | red | blue | yellow | brown | purple | orange | not<br>occupied |