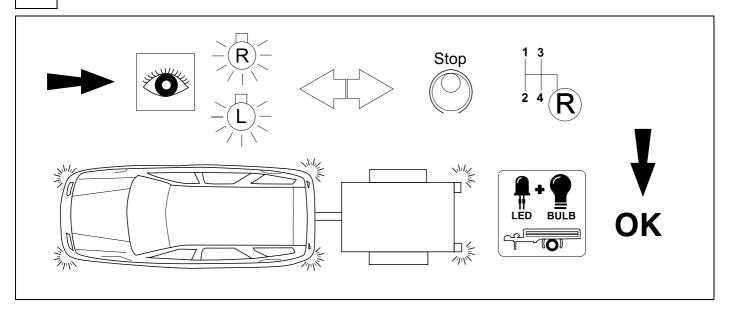

OOLS**



















750040-07042015B8 7 / 12



| 9 |   | ⇒ 10 |
|---|---|------|
|   | 4 |      |

| 1 | ye | Ş                     |
|---|----|-----------------------|
| 2 | bk | 1 3<br>2 4 <b>R</b> ) |
| 3 | wh | <b>=</b>              |
| 4 | gn |                       |
| 5 | bu |                       |
| 6 | rd | Stop                  |
| 7 | bn |                       |

| 10   | bk    | wh    | ду   | gn    | rd  | bu   | ye     | bn    | pu     | or     | no              |
|------|-------|-------|------|-------|-----|------|--------|-------|--------|--------|-----------------|
| (GB) | black | white | grey | green | red | blue | yellow | brown | purple | orange | not<br>occupied |





13 OPTIONAL









14



750040-07042015B8 10 / 12

## 15 CHECK ALL LIGHTING FUNCTIONS



## **16 CHECK BULB OUT DETECTION**



750040-07042015B8 11 / 12







Subject to change in terms of construction, equipment and colour, and may contain errors.

The information and illustrations are non-binding.

750040-07042015B8 12 / 12

### Status LED for self-diagnosis