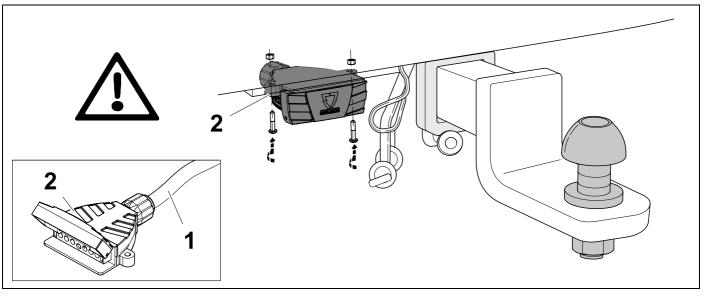

#### Installation instructions





### 750040EJ

#### **HOLDEN VF Sedan**

07/13 >>



SCAN FOR LATEST INSTRUCTIONS







The following information must be reviewed before beginning the assembly:

The installation instructions are to be thoroughly read.

The installation should be carried out by qualified personnel with the relevant technical knowledge. The vehicle manufacturers' current technical notices and information on retrofitting must be followed. The removal and replacement instructions found in the current repair manuals must be followed.

It must be ensured that the vehicle is technically suitable for the installation of a trailer hitch.



# **KIT**



# **TOOLS**



















750040-07042015B8 7 / 12



| 9 |   | ⇒ 10 |
|---|---|------|
|   | 4 |      |

| 1 | ye | Ş                     |
|---|----|-----------------------|
| 2 | bk | 1 3<br>2 4 <b>R</b> ) |
| 3 | wh | <b>=</b>              |
| 4 | gn |                       |
| 5 | bu |                       |
| 6 | rd | Stop                  |
| 7 | bn |                       |

| 10   | bk    | wh    | ду   | gn    | rd  | bu   | ye     | bn    | pu     | or     | no              |
|------|-------|-------|------|-------|-----|------|--------|-------|--------|--------|-----------------|
| (GB) | black | white | grey | green | red | blue | yellow | brown | purple | orange | not<br>occupied |





13 OPTIONAL









14



750040-07042015B8 10 / 12

## 15 CHECK ALL LIGHTING FUNCTIONS



## **16 CHECK BULB OUT DETECTION**



750040-07042