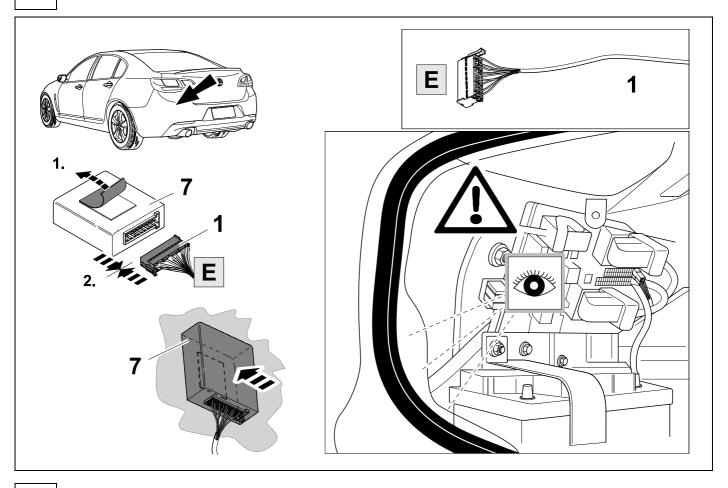

vehicle is technically suitable for the installation of a trailer hitch.



# **KIT**



# **TOOLS**



















750040-07042015B8 7 / 12



| 9 |   | ⇒ 10 |
|---|---|------|
|   | 4 |      |

| 1 | ye | Ş                     |
|---|----|-----------------------|
| 2 | bk | 1 3<br>2 4 <b>R</b> ) |
| 3 | wh | <b>=</b>              |
| 4 | gn |                       |
| 5 | bu |                       |
| 6 | rd | Stop                  |
| 7 | bn |                       |

| 10   | bk    | wh    | ду   | gn    | rd  | bu   | ye     | bn    | pu     | or     | no              |
|------|-------|-------|------|-------|-----|------|--------|-------|--------|--------|-----------------|
| (GB) | black | white | grey | green | red | blue | yellow | brown | purple | orange | not<br>occupied |





13 OPTIONAL









14



750040-07042015B8 10 / 12

## 15 CHECK ALL LIGHTING FUNCTIONS



## **16 CHECK BULB OUT DETECTION**



750040-07042015B8 11 / 12







Subject to change in terms of construction, equipment and colour, and may contain errors.

The information and illustrations are non-binding.

750040-07042015B8 12 / 12

### Status LED for self-diagnosis