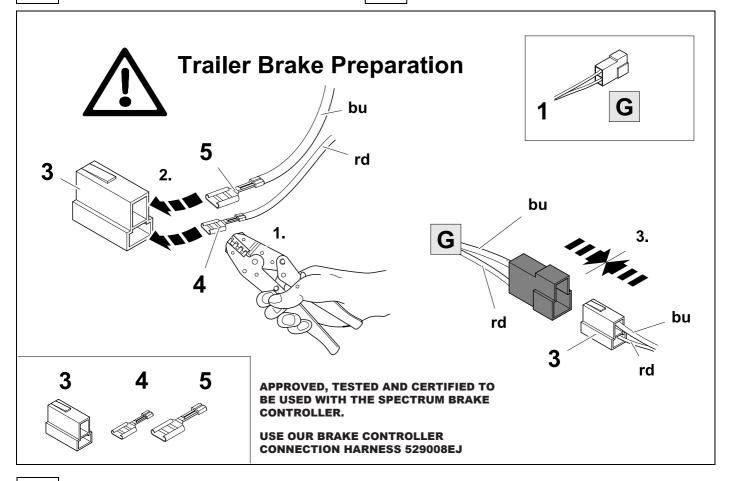

suitable for the installation of a trailer hitch.



# **KIT**



# **TOOLS**



















750040-07042015B8 7 / 12



| 9 |   | ⇒ 10 |
|---|---|------|
|   | 4 |      |

| 1 | ye | Ş                     |
|---|----|-----------------------|
| 2 | bk | 1 3<br>2 4 <b>R</b> ) |
| 3 | wh | <b>=</b>              |
| 4 | gn |                       |
| 5 | bu |                       |
| 6 | rd | Stop                  |
| 7 | bn |                       |

| 10   | bk    | wh    | ду   | gn    | rd  | bu   | ye     | bn    | pu     | or     | no              |
|------|-------|-------|------|-------|-----|------|--------|-------|--------|--------|-----------------|
| (GB) | black | white | grey | green | red | blue | yellow | brown | purple | orange | not<br>occupied |





13 OPTIONAL









14



750040-07042015B8 10 / 12

## 15 CHECK ALL LIGHTING FUNCTIONS



## **16 CHECK BULB OUT DETECTION**



750040-07042015B8 11 / 12







Subject to change in terms of construction, equipment and colour, and may contain errors.

The information and illustrations are non-binding.

750040-07042015B8 12 / 12

### Status LED for self-diagnosis