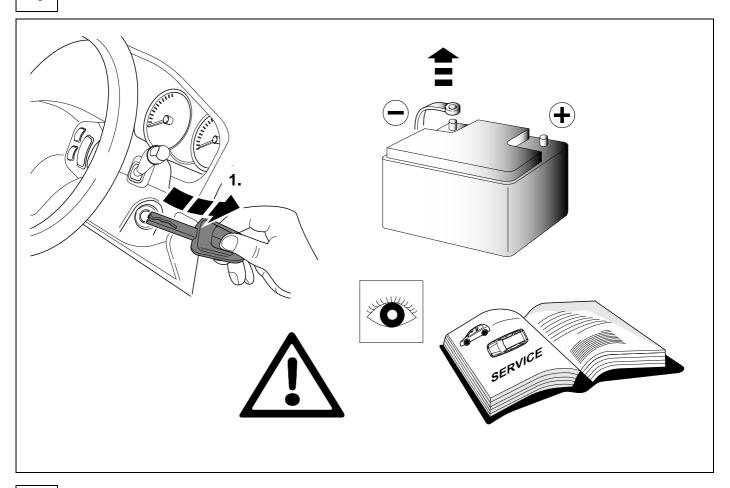

#### **HOLDEN VF Sedan**

07/13 >>

SCAN FOR LATEST INSTRUCTIONS

The following information must be reviewed before beginning the assembly:

The installation instructions are to be thoroughly read.

The installation should be carried out by qualified personnel with the relevant technical knowledge. The vehicle manufacturers' current technical notices and information on retrofitting must be followed. The removal and replacement instructions found in the current repair manuals must be followed.

It must be ensured that the vehicle is technically suitable for the installation of a trailer hitch.