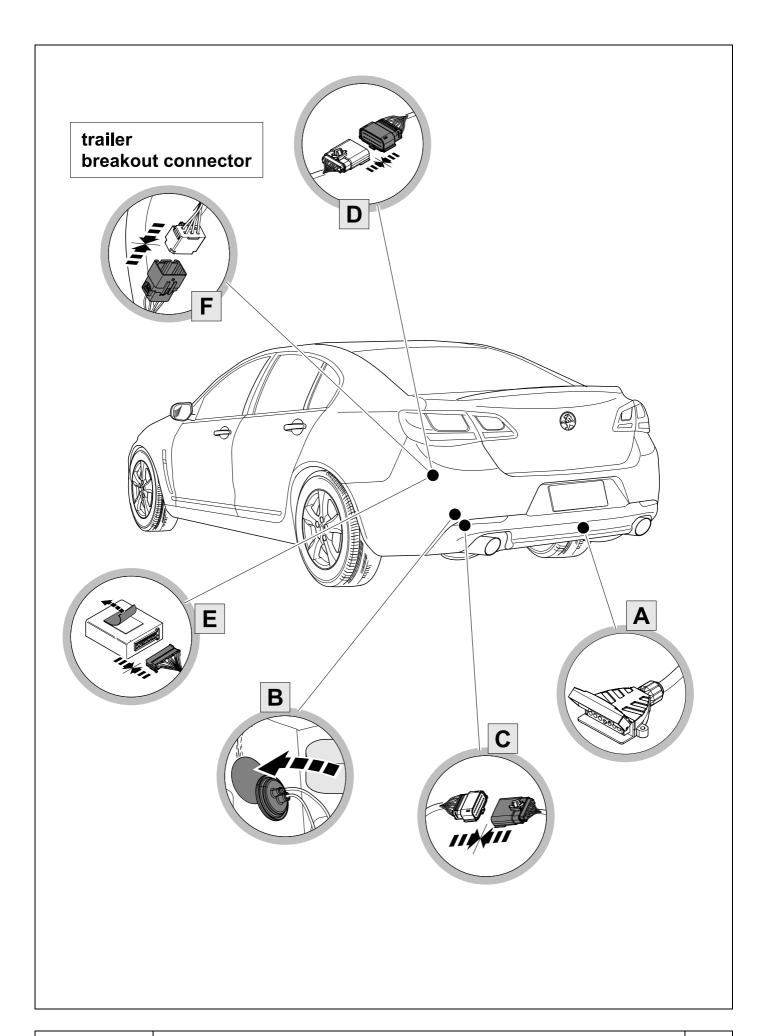

#### Installation instructions





### 750040EJ

#### **HOLDEN VF Sedan**

07/13 >>



SCAN FOR LATEST INSTRUCTIONS







The following information must be reviewed before beginning the assembly:

The installation instructions are to be thoroughly read.

The installation should be carried out by qualified personnel with the relevant technical knowledge. The vehicle manufacturers' current technical notices and information on retrofitting must be followed. The removal and replacement instructions found in the current repair manuals must be followed.

It must be ensured that the vehicle is technically suitable for the installation of a trailer hitch.



# **KIT**



# **TOOLS**



















750040-07042015B8 7 / 12



| 9 |   | ⇒ 10 |
|---|---|------|
|   | 4 |      |

| 1 | ye | Ş                     |
|---|----|-----------------------|
| 2 | bk | 1 3<br>2 4 <b>R</b> ) |
| 3 | wh | <b>=</b>              |
| 4 | gn |                       |
| 5 | bu |                       |
| 6 | rd | Stop                  |
| 7 | bn |                       |

| 10   | bk    | wh    | ду   | gn    | rd  | bu   | ye     | bn    | pu     | or     | no              |
|------|-------|-------|------|-------|-----|------|--------|-------|--------|--------|-----------------|
| (GB) | black | white | grey | green | red | blue | yellow | brown | purple | orange | not<br>occupied |





13 OPTIONAL









14



750040-07042015B8 10 / 12

## 15 CHECK ALL