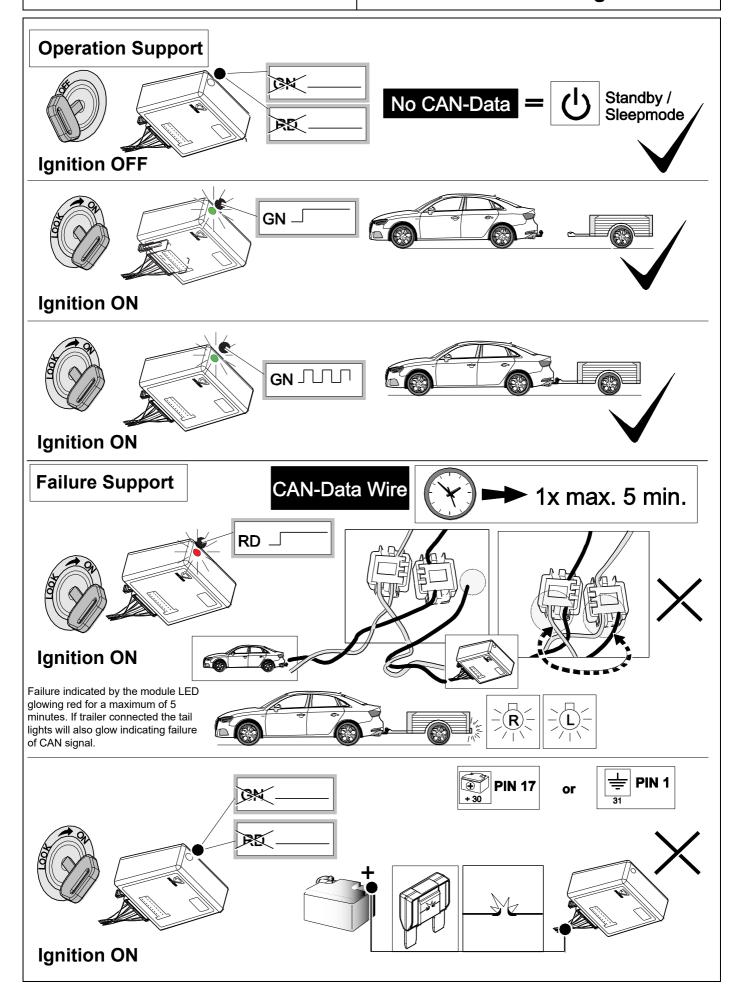

|
| 5 | bu |                       |
| 6 | rd | Stop                  |
| 7 | bn |                       |

| 10   | bk    | wh    | ду   | gn    | rd  | bu   | ye     | bn    | pu     | or     | no              |
|------|-------|-------|------|-------|-----|------|--------|-------|--------|--------|-----------------|
| (GB) | black | white | grey | green | red | blue | yellow | brown | purple | orange | not<br>occupied |





13 OPTIONAL









14



750040-07042015B8 10 / 12

## 15 CHECK ALL LIGHTING FUNCTIONS



## **16 CHECK BULB OUT DETECTION**



750040-07042015B8 11 / 12







Subject to change in terms of construction, equipment and colour, and may contain errors.

The information and illustrations are non-binding.

750040-07042015B8 12 / 12

### Status LED for self-diagnosis