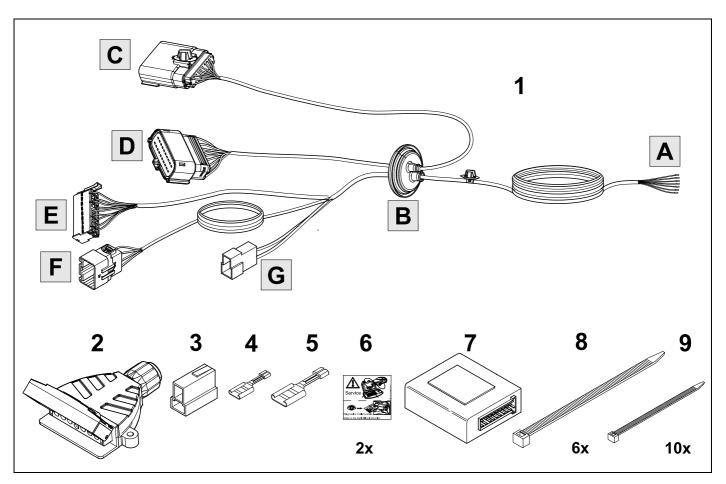

#### Installation instructions





### 750040EJ

#### **HOLDEN VF Sedan**

07/13 >>



SCAN FOR LATEST INSTRUCTIONS







The following information must be reviewed before beginning the assembly:

The installation instructions are to be thoroughly read.

The installation should be carried out by qualified personnel with the relevant technical knowledge. The vehicle manufacturers' current technical notices and information on retrofitting must be followed. The removal and replacement instructions found in the current repair manuals must be followed.

It must be ensured that the vehicle is technically suitable for the installation of a trailer hitch.



# **KIT**



# **TOOLS**



















750040-07042015B8 7 / 12



| 9 |   | ⇒ 10 |
|---|---|------|
|   | 4 |      |

| 1 | ye | Ş                     |
|---|----|-----------------------|
| 2 | bk | 1 3<br>2 4 <b>R</b> ) |
| 3 | wh | <b>=</b>              |
| 4 | gn |                       |
| 5 | bu |                       |
| 6 | rd | Stop                  |
| 7 | bn |                       |

| 10   | bk    | wh    | ду   | gn    | rd  | bu   | ye     | bn    | pu     | or     | no              |
|------|-------|-------|------|-------|-----|------|--------|-------|--------|--------|-----------------|
| (GB) | black | white | grey | green | red | blue | yellow | brown | purple | orange | not<br>occupied |





13 OPTIONAL









14



750040-07042015B8 10 / 12

## 15 CHECK ALL LIGHTING FUNC