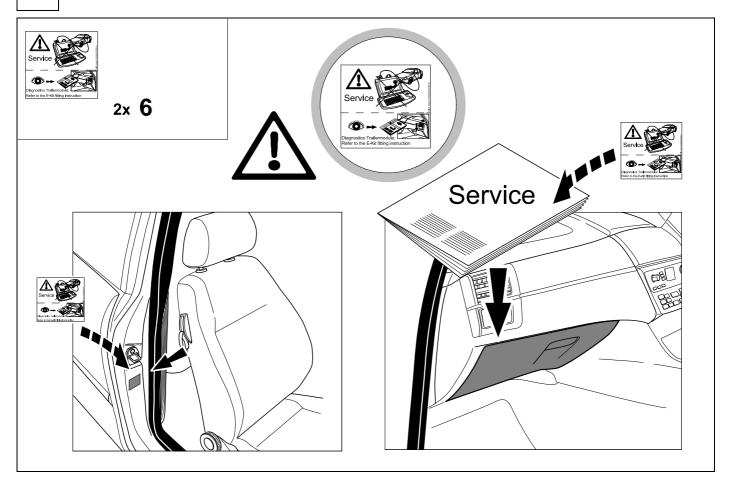

0 |
|---|---|------|
|   | 4 |      |

| 1 | ye | Ş                     |
|---|----|-----------------------|
| 2 | bk | 1 3<br>2 4 <b>R</b> ) |
| 3 | wh | <b>=</b>              |
| 4 | gn |                       |
| 5 | bu |                       |
| 6 | rd | Stop                  |
| 7 | bn |                       |

| 10   | bk    | wh    | ду   | gn    | rd  | bu   | ye     | bn    | pu     | or     | no              |
|------|-------|-------|------|-------|-----|------|--------|-------|--------|--------|-----------------|
| (GB) | black | white | grey | green | red | blue | yellow | brown | purple | orange | not<br>occupied |





13 OPTIONAL









14



750040-07042015B8 10 / 12

## 15 CHECK ALL LIGHTING FUNCTIONS



## **16 CHECK BULB OUT DETECTION**



750040-07042015B8 11 / 12







Subject to change in terms of construction, equipment and colour, and may contain errors.

The information and illustrations are non-binding.

750040-07042015B8 12 / 12

### Status LED for self-diagnosis