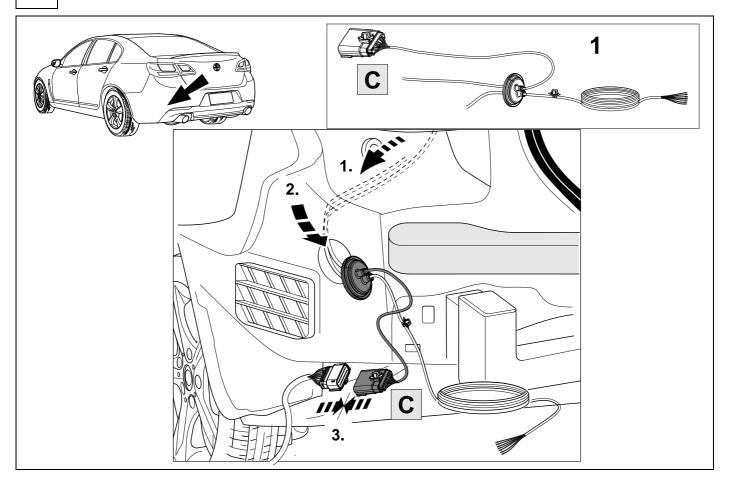

#### Installation instructions





### 750040EJ

#### **HOLDEN VF Sedan**

07/13 >>



SCAN FOR LATEST INSTRUCTIONS







The following information must be reviewed before beginning the assembly:

The installation instructions are to be thoroughly read.

The installation should be carried out by qualified personnel with the relevant technical knowledge. The vehicle manufacturers' current technical notices and information on retrofitting must be followed. The removal and replacement instructions found in the current repair manuals must be followed.

It must be ensured that the vehicle is technically suitable for the installation of a trailer hitch.



# **KIT**



# **TOOLS**



















750040-07042015B8 7 / 12



| 9 |   | ⇒ 10 |
|---|---|------|
|   | 4 |      |

| 1 | ye | Ş                     |
|---|----|-----------------------|
| 2 | bk | 1 3<br>2 4 <b>R</b> ) |
| 3 | wh | <b>=</b>              |
| 4 | gn |                       |
| 5 | bu |                       |
| 6 | rd | Stop                  |
| 7 | bn |                       |

| 10   | bk    | wh    | ду   | gn    | rd  | bu   | ye     | bn    | pu     | or     | no              |
|------|-------|-------|------|-------|-----|------|--------|-------|--------|--------|-----------------|
| (GB) | black | white | grey | green | red | blue | yellow | brown | purple | orange | not<br>occupied |





13 OPTIONAL









14



750040-07042015B8 10 / 12

## 15 CHECK ALL LIGHTING FUNCTIONS



## **16 CHECK