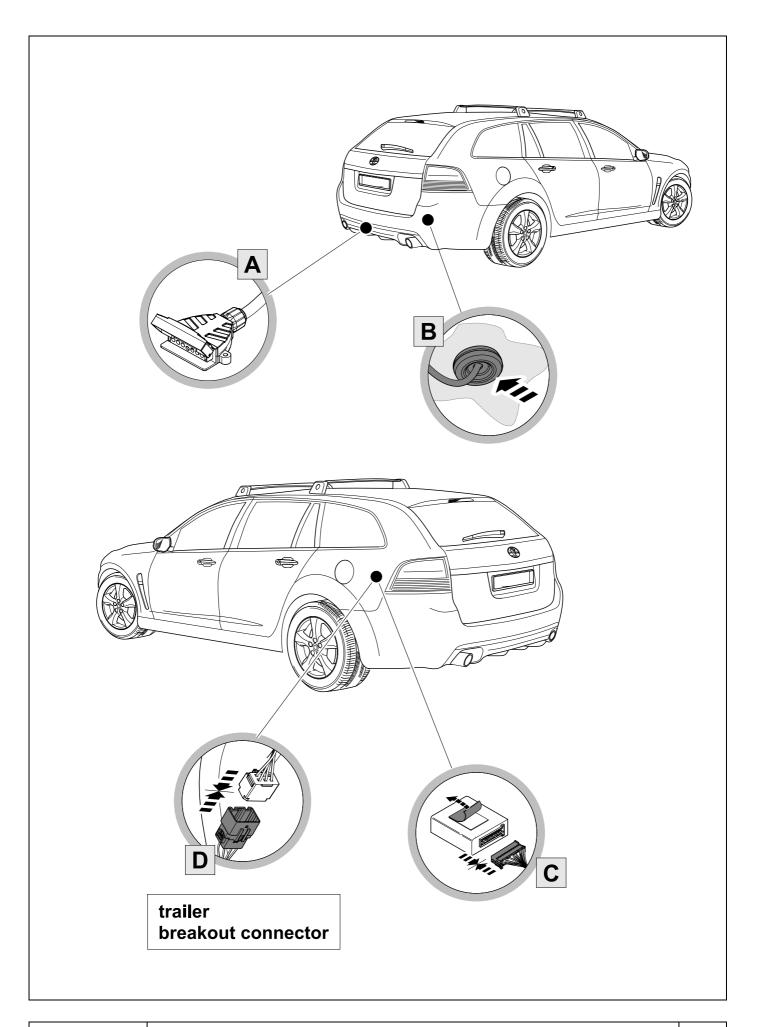

## **HOLDEN VF Wagon**

07/13 >>



## Installation instructions

#### Reference:

The following information must be reviewed before beginning the assembly:

The installation instructions are to be thoroughly read.

The installation should be carried out by qualified personnel with the relevant technical knowledge. The vehicle manufacturers' current technical notices and information on retrofitting must be followed. The removal and replacement instructions found in the current repair manuals must be followed. It must be ensured that the vehicle is technically suitable for the installation of a trailer hitch.



750041-07042015B8 2 / 12

# **KIT**



# **TOOLS**





2





4









|--|

| 1 | ye | $\Diamond$ |
|---|----|------------|
| 2 | bk | 1 3 R      |
| 3 | wh | ╬          |
| 4 | gn | $\Diamond$ |
| 5 | bu |            |
| 6 | rd | Stop       |
| 7 | bn |            |

| 9  | bk    | wh    | gy   | gn    | rd  | bu   | ye     | bn    | pu     | or     | no              |
|----|-------|-------|------|-------|-----|------|--------|-------|--------|--------|-----------------|
| GB | black | white | grey | green | red | blue | yellow | brown | purple | orange | not<br>occupied |

750041-07042015B8 7 / 12



11



12 OPTIONAL







13



750041-07042015B8 9 / 12

## 14 CHECK ALL LIGHTING FUNCTIONS



## 15 CHECK BULB OUT DETECTION



750041-07042015B8 10 / 12







Subject to change in t