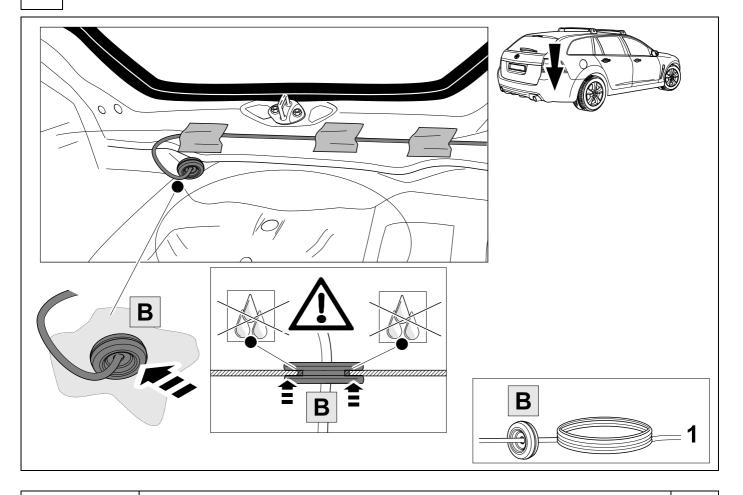

# **KIT**

# **TOOLS**

2

4

|--|

| 1 | ye | $\Diamond$ |
|---|----|------------|
| 2 | bk | 1 3 R      |
| 3 | wh | ╬          |
| 4 | gn | $\Diamond$ |
| 5 | bu |            |
| 6 | rd | Stop       |
| 7 | bn |            |