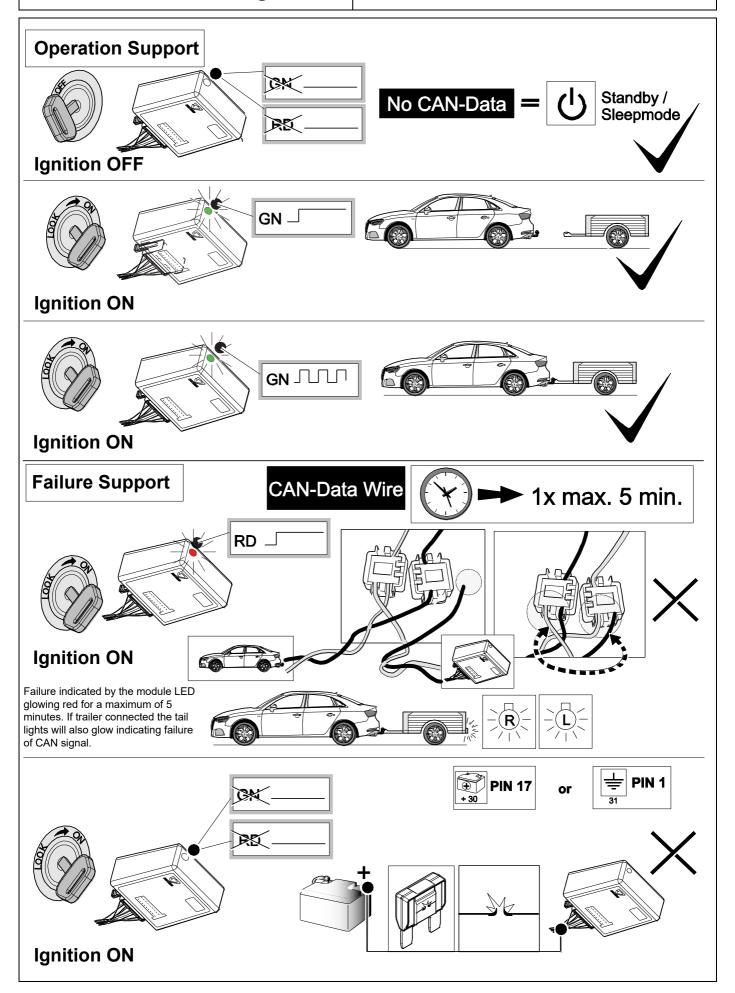

gn | $\Diamond$ |
| 5 | bu |            |
| 6 | rd | Stop       |
| 7 | bn |            |

| 9  | bk    | wh    | gy   | gn    | rd  | bu   | ye     | bn    | pu     | or     | no              |
|----|-------|-------|------|-------|-----|------|--------|-------|--------|--------|-----------------|
| GB | black | white | grey | green | red | blue | yellow | brown | purple | orange | not<br>occupied |

750041-07042015B8 7 / 12



11



12 OPTIONAL







13



750041-07042015B8 9 / 12

## 14 CHECK ALL LIGHTING FUNCTIONS



## 15 CHECK BULB OUT DETECTION



750041-07042015B8 10 / 12







Subject to change in terms of construction, equipment and colour, and may contain errors.

The information and illustrations are non-binding.

750041-07042015B8 11 / 12

### Status LED for self-diagnosis



750041-07042015B8