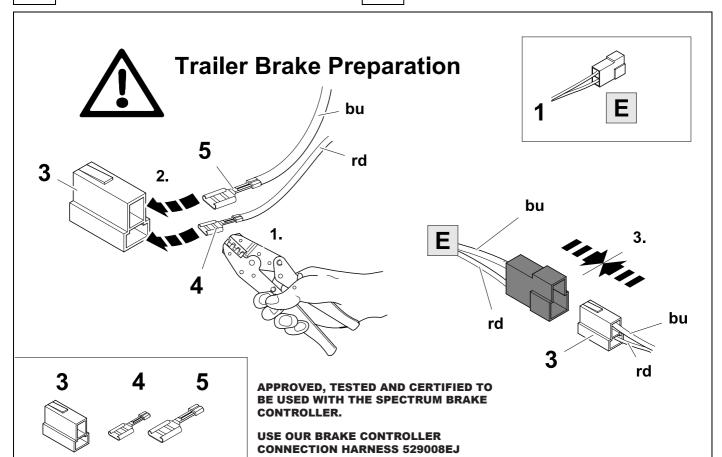

ions found in the current repair manuals must be followed. It must be ensured that the vehicle is technically suitable for the installation of a trailer hitch.



750041-07042015B8 2 / 12

# **KIT**



# **TOOLS**





2





4









|--|

| 1 | ye | $\Diamond$ |
|---|----|------------|
| 2 | bk | 1 3 R      |
| 3 | wh | ╬          |
| 4 | gn | $\Diamond$ |
| 5 | bu |            |
| 6 | rd | Stop       |
| 7 | bn |            |

| 9  | bk    | wh    | gy   | gn    | rd  | bu   | ye     | bn    | pu     | or     | no              |
|----|-------|-------|------|-------|-----|------|--------|-------|--------|--------|-----------------|
| GB | black | white | grey | green | red | blue | yellow | brown | purple | orange | not<br>occupied |

750041-07042015B8 7 / 12



11



12 OPTIONAL







13



750041-07042015B8 9 / 12

## 14 CHECK ALL LIGHTING FUNCTIONS



## 15 CHECK BULB OUT DETECTION



750041-07042015B8 10 / 12







Subject to change in terms of construction, equipment and colour, and may contain errors.

The information and illustrations are non-binding.

750041-07042015B8 11 / 12

### Status LED for self-diagnosis



750041-07042015B8