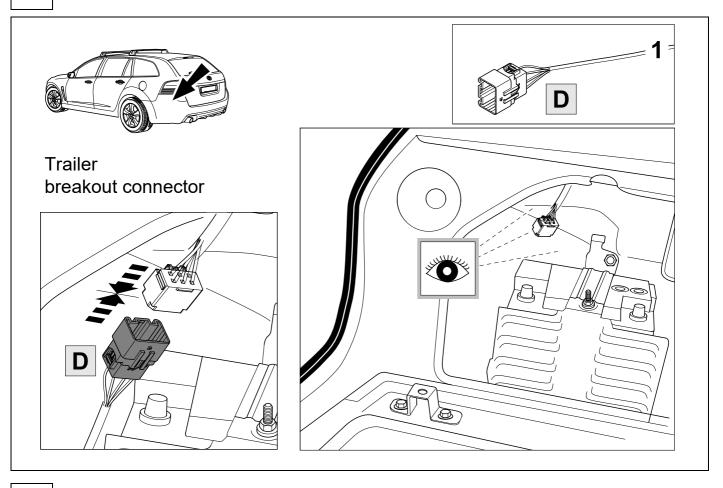

and replacement instructions found in the current repair manuals must be followed. It must be ensured that the vehicle is technically suitable for the installation of a trailer hitch.



750041-07042015B8 2 / 12

# **KIT**



# **TOOLS**





2





4









|--|

| 1 | ye | $\Diamond$ |
|---|----|------------|
| 2 | bk | 1 3 R      |
| 3 | wh | ╬          |
| 4 | gn | $\Diamond$ |
| 5 | bu |            |
| 6 | rd | Stop       |
| 7 | bn |            |

| 9  | bk    | wh    | gy   | gn    | rd  | bu   | ye     | bn    | pu     | or     | no              |
|----|-------|-------|------|-------|-----|------|--------|-------|--------|--------|-----------------|
| GB | black | white | grey | green | red | blue | yellow | brown | purple | orange | not<br>occupied |

750041-07042015B8 7 / 12



11



12 OPTIONAL







13



750041-07042015B8 9 / 12

## 14 CHECK ALL LIGHTING FUNCTIONS



## 15 CHECK BULB OUT DETECTION



750041-07042015B8 10 / 12







Subject to change in terms of construction, equipment and colour, and may contain errors.

The information and illustrations are non-binding.

750041-07042015B8 11 / 12

### Status LED for self-diagnosis



750041-07042015B8