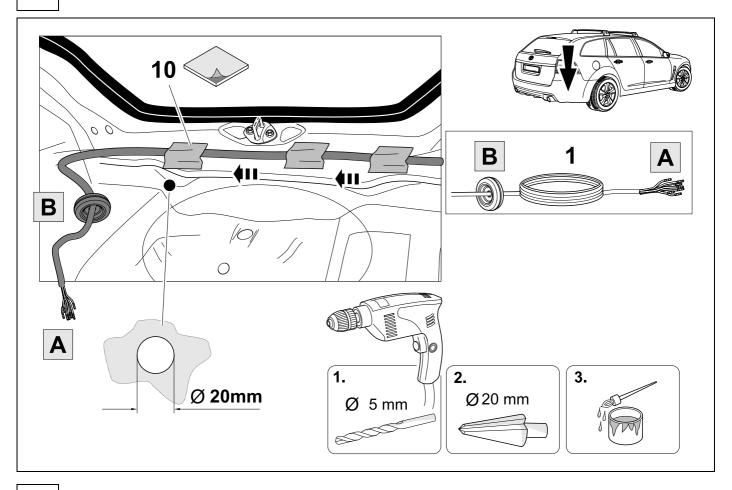

# **KIT**

# **TOOLS**

2

4

|--|

| 1 | ye | $\Diamond$ |
|---|----|------------|
| 2 | bk | 1 3 R      |
| 3 | wh | ╬          |
| 4 | gn | $\Diamond$ |
| 5 | bu |            |
| 6 | rd | Stop       |
| 7 | bn |            |