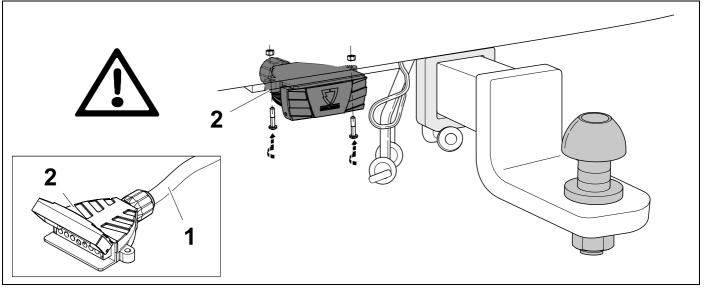

## **HOLDEN VF Wagon**

07/13 >>



## Installation instructions

#### Reference:

The following information must be reviewed before beginning the assembly:

The installation instructions are to be thoroughly read.

The installation should be carried out by qualified personnel with the relevant technical knowledge. The vehicle manufacturers' current technical notices and information on retrofitting must be followed. The removal and replacement instructions found in the current repair manuals must be followed. It must be ensured that the vehicle is technically suitable for the installation of a trailer hitch.



750041-07042015B8 2 / 12

# **KIT**



# **TOOLS**





2





4









|--|

| 1 | ye | $\Diamond$ |
|---|----|------------|
| 2 | bk | 1 3 R      |
| 3 | wh | ╬          |
| 4 | gn | $\Diamond$ |
| 5 | bu |            |
| 6 | rd | Stop       |
| 7 | bn |            |

| 9  | bk    | wh    | gy   | gn    | rd  | bu   | ye     | bn    | pu     | or     | no              |
|----|-------|-------|------|-------|-----|------|--------|-------|--------|--------|-----------------|
| GB | black | white | grey | green | red | blue | yellow | brown | purple | orange | not<br>occupied |

750041-07042015B8 7 / 12



11



12 OPTIONAL







13



750041-07042015B8 9 / 12

## 14 CHECK ALL LIGHTING FUNCTIONS



## 15 CHECK BULB OUT DETECTION



750041-07042015B8 10 / 12







Subject to change in terms of construction, equipment and colour, and may contain errors.

The i