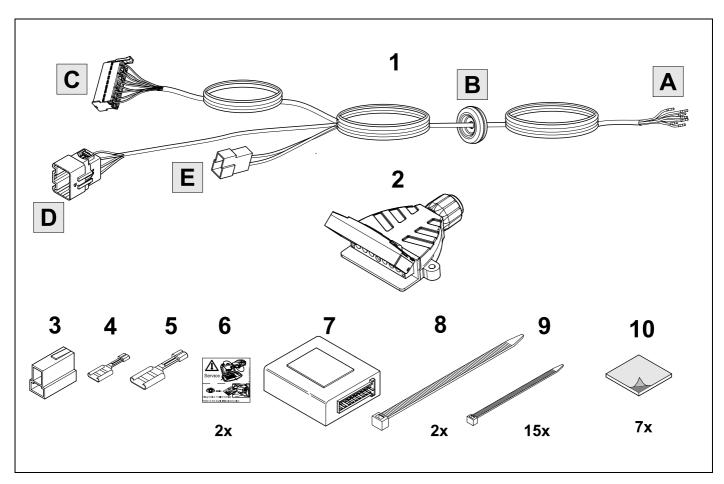

## **HOLDEN VF Wagon**

07/13 >>



## Installation instructions

#### Reference:

The following information must be reviewed before beginning the assembly:

The installation instructions are to be thoroughly read.

The installation should be carried out by qualified personnel with the relevant technical knowledge. The vehicle manufacturers' current technical notices and information on retrofitting must be followed. The removal and replacement instructions found in the current repair manuals must be followed. It must be ensured that the vehicle is technically suitable for the installation of a trailer hitch.



750041-07042015B8 2 / 12

# **KIT**



# **TOOLS**





2





4









|--|

| 1 | ye | $\Diamond$ |
|---|----|------------|
| 2 | bk | 1 3 R      |
| 3 | wh | ╬          |
| 4 | gn | $\Diamond$ |
| 5 | bu |            |
| 6 | rd | Stop       |
| 7 | bn |            |

| 9  | bk    | wh    | gy   | gn    | rd  | bu   | ye     | bn    | pu     | or     | no              |
|----|-------|-------|------|-------|-----|------|--------|-------|--------|--------|-----------------|
| GB | black | white | grey | green | red | blue | yellow | brown | purple | orange | not<br>occupied |

750041-07042015B8 7 / 12



11



12 OPTIONAL







13



750041-07042015B8 9 / 12

## 14 CHECK ALL LIGHTING FUNCTIONS



## 15 CHECK BULB OUT DETECTION



750041-07042015B8 10 / 12







Subject to change in terms of construction, equipment and col