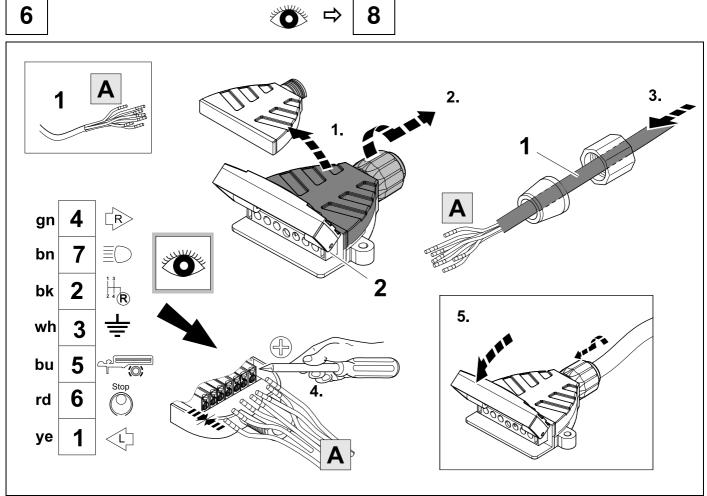

# **TOOLS**

2

4

|--|

| 1 | ye | $\Diamond$ |
|---|----|------------|
| 2 | bk | 1 3 R      |
| 3 | wh | ╬          |
| 4 | gn | $\Diamond$ |
| 5 | bu |            |
| 6 | rd | Stop       |
| 7 | bn |            |

| 9  | bk    | wh    | gy   | gn    | rd  | bu   | ye     | bn    | pu     | or     | no              |
|----|-------|-------|------|-------|-----|------|--------|-------|--------|--------|-----------------|
| GB | black | white | grey | green | red | blue | yellow | brown | purple | orange | not<br>occupied |