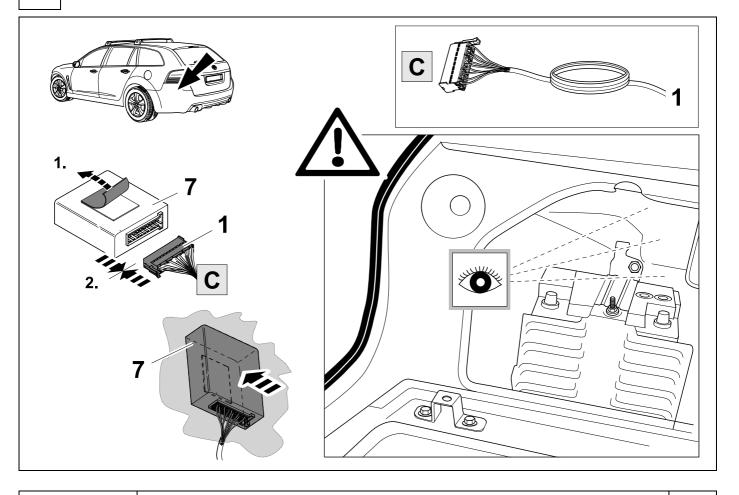

eplacement instructions found in the current repair manuals must be followed. It must be ensured that the vehicle is technically suitable for the installation of a trailer hitch.



750041-07042015B8 2 / 12

# **KIT**



# **TOOLS**





2





4









|--|

| 1 | ye | $\Diamond$ |
|---|----|------------|
| 2 | bk | 1 3 R      |
| 3 | wh | ╬          |
| 4 | gn | $\Diamond$ |
| 5 | bu |            |
| 6 | rd | Stop       |
| 7 | bn |            |

| 9  | bk    | wh    | gy   | gn    | rd  | bu   | ye     | bn    | pu     | or     | no              |
|----|-------|-------|------|-------|-----|------|--------|-------|--------|--------|-----------------|
| GB | black | white | grey | green | red | blue | yellow | brown | purple | orange | not<br>occupied |

750041-07042015B8 7 / 12



11



12 OPTIONAL







13



750041-07042015B8 9 / 12

## 14 CHECK ALL LIGHTING FUNCTIONS



## 15 CHECK BULB OUT DETECTION



750041-07042015B8 10 / 12







Subject to change in terms of construction, equipment and colour, and may contain errors.

The information and illustrations are non-binding.

750041-07042015B8 11 / 12

### Status LED for self-diagnosis



750041-07042015B8