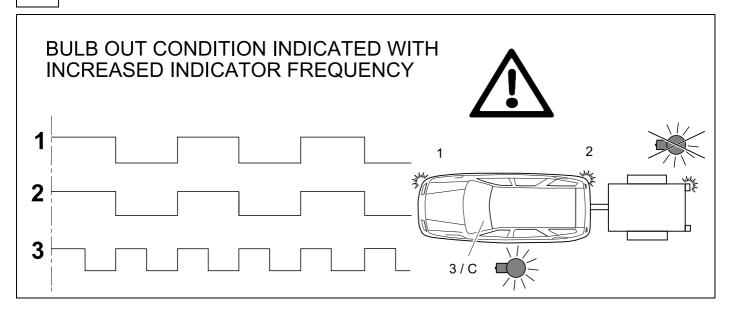

## 15 CHECK BULB OUT DETECTION

750041-07042015B8 10 / 12

Subject to change in terms of construction, equipment and colour, and may contain errors.

The information and illustrations are non-binding.

750041-07042015B8 11 / 12