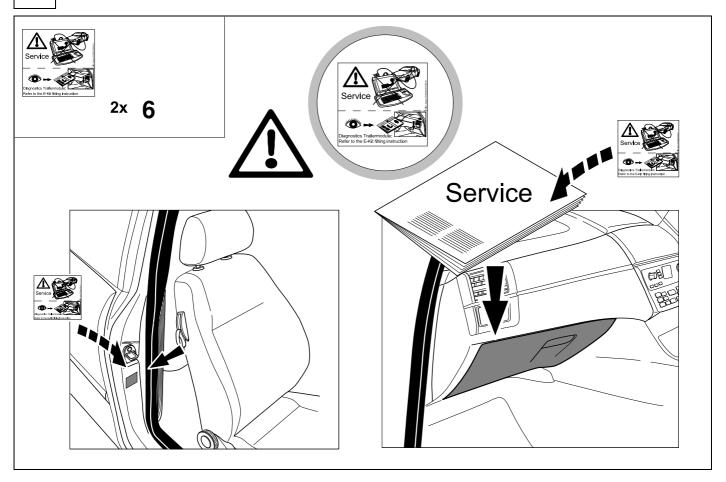

lation of a trailer hitch.



750041-07042015B8 2 / 12

# **KIT**



# **TOOLS**





2





4









|--|

| 1 | ye | $\Diamond$ |
|---|----|------------|
| 2 | bk | 1 3 R      |
| 3 | wh | ╬          |
| 4 | gn | $\Diamond$ |
| 5 | bu |            |
| 6 | rd | Stop       |
| 7 | bn |            |

| 9  | bk    | wh    | gy   | gn    | rd  | bu   | ye     | bn    | pu     | or     | no              |
|----|-------|-------|------|-------|-----|------|--------|-------|--------|--------|-----------------|
| GB | black | white | grey | green | red | blue | yellow | brown | purple | orange | not<br>occupied |

750041-07042015B8 7 / 12



11



12 OPTIONAL







13



750041-07042015B8 9 / 12

## 14 CHECK ALL LIGHTING FUNCTIONS



## 15 CHECK BULB OUT DETECTION



750041-07042015B8 10 / 12







Subject to change in terms of construction, equipment and colour, and may contain errors.

The information and illustrations are non-binding.

750041-07042015B8 11 / 12

### Status LED for self-diagnosis



750041-07042015B8