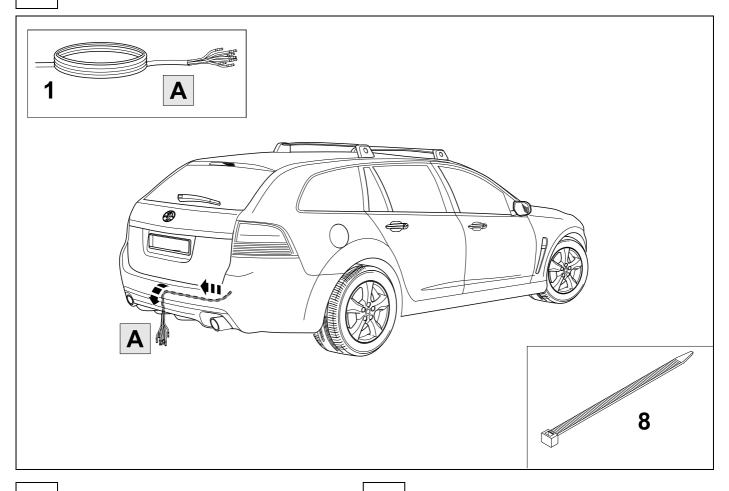

# **KIT**

# **TOOLS**

2

4

|--|

| 1 | ye | $\Diamond$ |
|---|----|------------|
| 2 | bk | 1 3 R      |
| 3 | wh | ╬          |
| 4 | gn | $\Diamond$ |
| 5 | bu |            |
| 6 | rd | Stop       |
| 7 | bn |            |