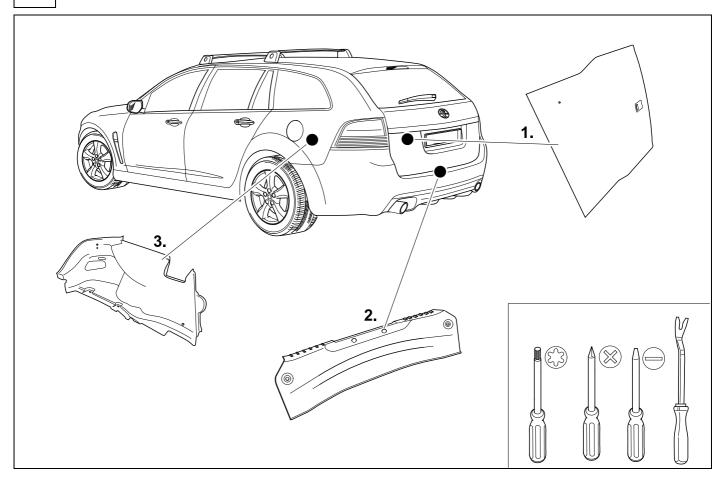

## **HOLDEN VF Wagon**

07/13 >>



## Installation instructions

#### Reference:

The following information must be reviewed before beginning the assembly:

The installation instructions are to be thoroughly read.

The installation should be carried out by qualified personnel with the relevant technical knowledge. The vehicle manufacturers' current technical notices and information on retrofitting must be followed. The removal and replacement instructions found in the current repair manuals must be followed. It must be ensured that the vehicle is technically suitable for the installation of a trailer hitch.



750041-07042015B8 2 / 12

# **KIT**



# **TOOLS**





2





4









|--|

| 1 | ye | $\Diamond$ |
|---|----|------------|
| 2 | bk | 1 3 R      |
| 3 | wh | ╬          |
| 4 | gn | $\Diamond$ |
| 5 | bu |            |
| 6 | rd | Stop       |
| 7 | bn |            |

| 9  | bk    | wh    | gy   | gn    | rd  | bu   | ye     | bn    | pu     | or     | no              |
|----|-------|-------|------|-------|-----|------|--------|-------|--------|--------|-----------------|
| GB | black | white | grey | green | red | blue | yellow | brown | purple | orange | not<br>occupied |

750041-07042015B8 7 / 12



11



12 OPTIONAL







13



750041-07042015B8 9 / 12

## 14 CHECK ALL LIGHTING FUNCTIONS



## 15 CHECK BULB OUT DETECTION



750041-07042015B8 10 / 12







Subject to change in terms of construction, equipment and colour, and may contain e