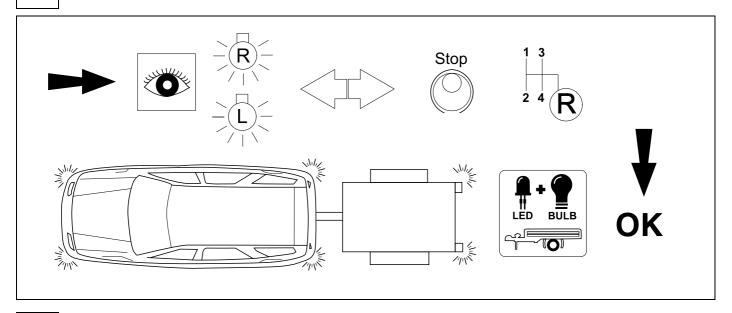

ensured that the vehicle is technically suitable for the installation of a trailer hitch.



750041-07042015B8 2 / 12

# **KIT**



# **TOOLS**





2





4









|--|

| 1 | ye | $\Diamond$ |
|---|----|------------|
| 2 | bk | 1 3 R      |
| 3 | wh | ╬          |
| 4 | gn | $\Diamond$ |
| 5 | bu |            |
| 6 | rd | Stop       |
| 7 | bn |            |

| 9  | bk    | wh    | gy   | gn    | rd  | bu   | ye     | bn    | pu     | or     | no              |
|----|-------|-------|------|-------|-----|------|--------|-------|--------|--------|-----------------|
| GB | black | white | grey | green | red | blue | yellow | brown | purple | orange | not<br>occupied |

750041-07042015B8 7 / 12



11



12 OPTIONAL







13



750041-07042015B8 9 / 12

## 14 CHECK ALL LIGHTING FUNCTIONS



## 15 CHECK BULB OUT DETECTION



750041-07042015B8 10 / 12







Subject to change in terms of construction, equipment and colour, and may contain errors.

The information and illustrations are non-binding.

750041-07042015B8 11 / 12

### Status LED for self-diagnosis



750041-07042015B8