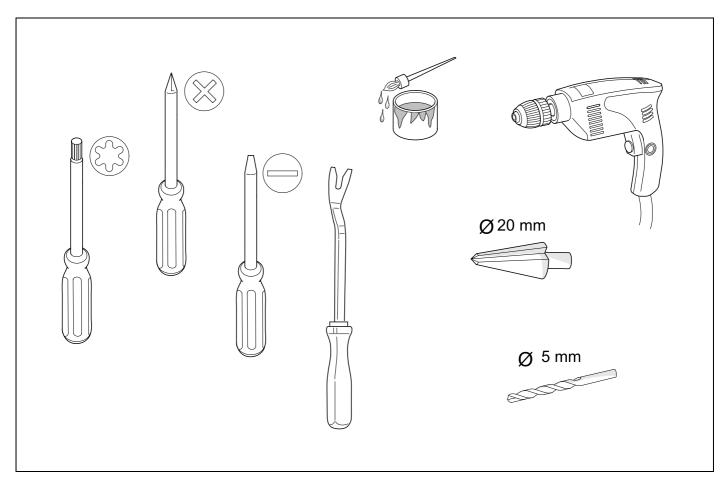

# **TOOLS**

2

4

|--|

| 1 | ye | $\Diamond$ |
|---|----|------------|
| 2 | bk | 1 3 R      |
| 3 | wh | ╬          |
| 4 | gn | $\Diamond$ |
| 5 | bu |            |
| 6 | rd | Stop       |
| 7 | bn |            |