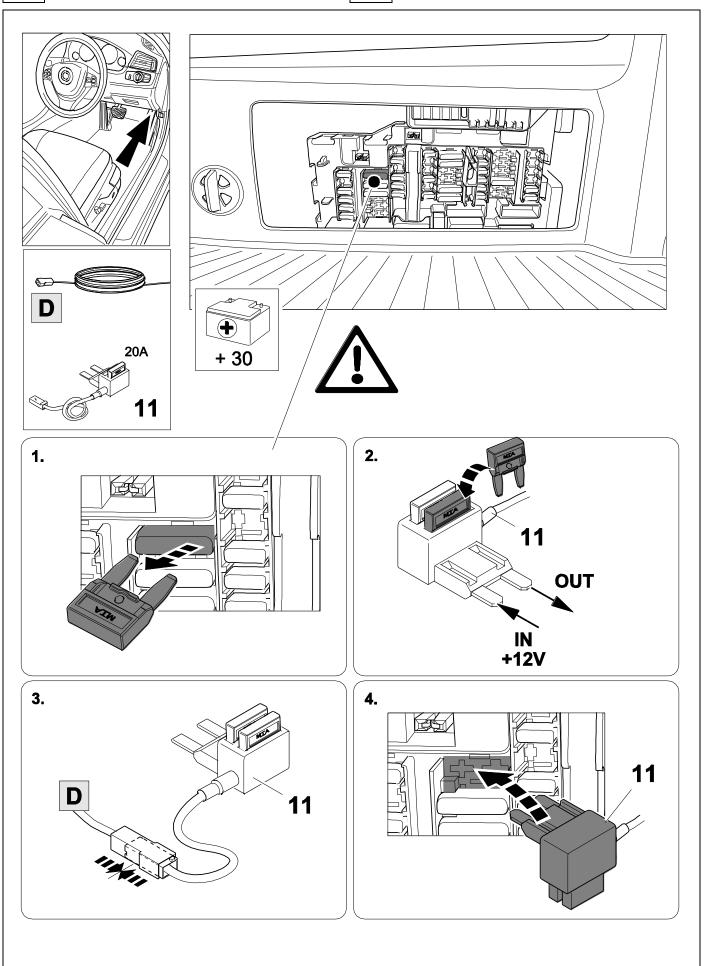

# 2 REMOVE

4

6

9

750047-250518B8 10 / 24

750047-250518B8 11 / 24

750047-250518B8 12 / 24