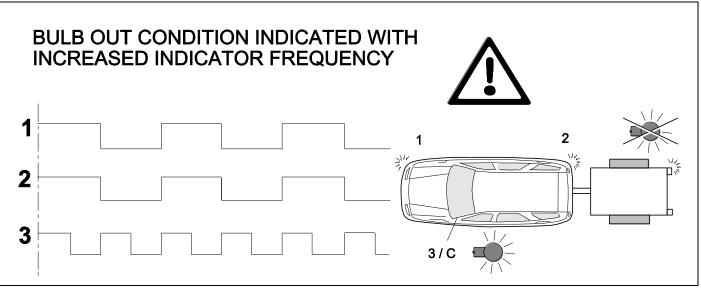

-|----------------|
| 2 | bk | 1 3<br>2 4 (R) |
| 3 | wh | <b>=</b>       |
| 4 | gn |                |
| 5 | bu |                |
| 6 | rd | Stop           |
| 7 | bn |                |

| 22 | bk    | wh    | gy   | gn    | rd  | bu   | ye     | bn    | pu     | or     | no              |
|----|-------|-------|------|-------|-----|------|--------|-------|--------|--------|-----------------|
| GB | black | white | grey | green | red | blue | yellow | brown | purple | orange | not<br>occupied |

750047-250518B8 17 / 24



# **Trailer Brake Preparation**















APPROVED, TESTED AND CERTIFIED TO BE USED WITH THE SPECTRUM BRAKE CONTROLLER.

**USE OUR BRAKE CONTROLLER CONNECTION HARNESS 529008** 

**24** 



### 25 CHECK ALL LIGHTING FUNCTIONS



#### **26 CHECK BULB OUT DETECTION**







750047-250518B8 19 / 24



29 CHECK

#### **PDC**



























**BMW Service ISTA/P Initialize Trailer Module** 





750047-250518B8 21 / 24





Subject to change in terms of construction, equipment and colour, and may contain errors.

The information and illustrations are non-binding.

750047-250518B8 24 / 24