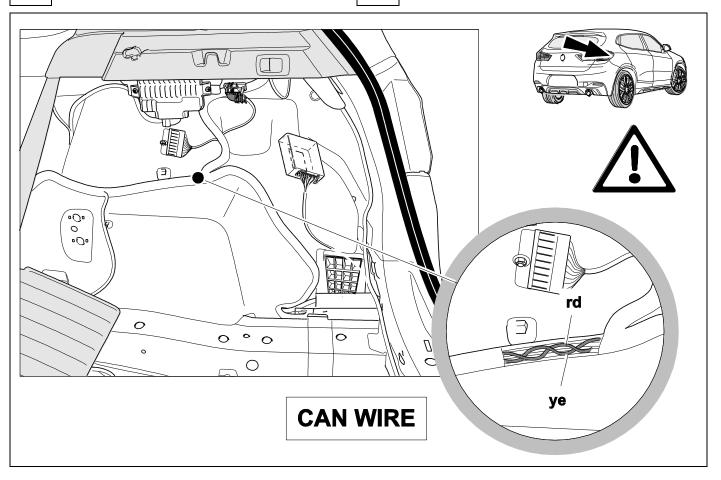

# 2 REMOVE

4

6

9

750047-250518B8 10 / 24

750047-250518B8 11 / 24

750047-250518B8 12 / 24