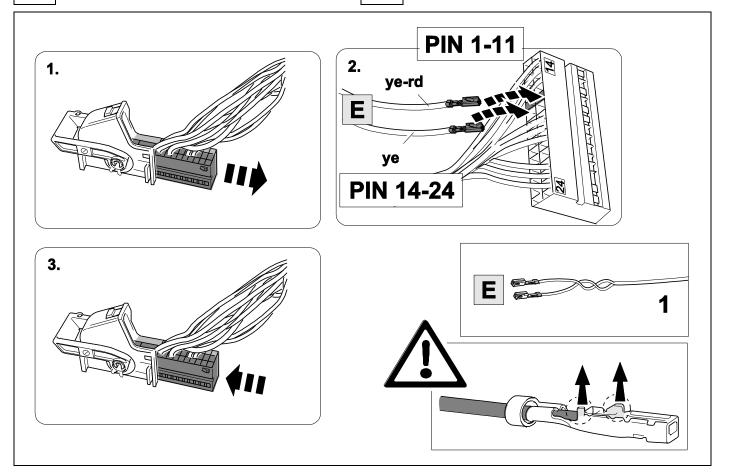

# 2 REMOVE

4

6

9

750047-250518B8 10 / 24

750047-250518B8 11 / 24

750047-250518B8 12 / 24