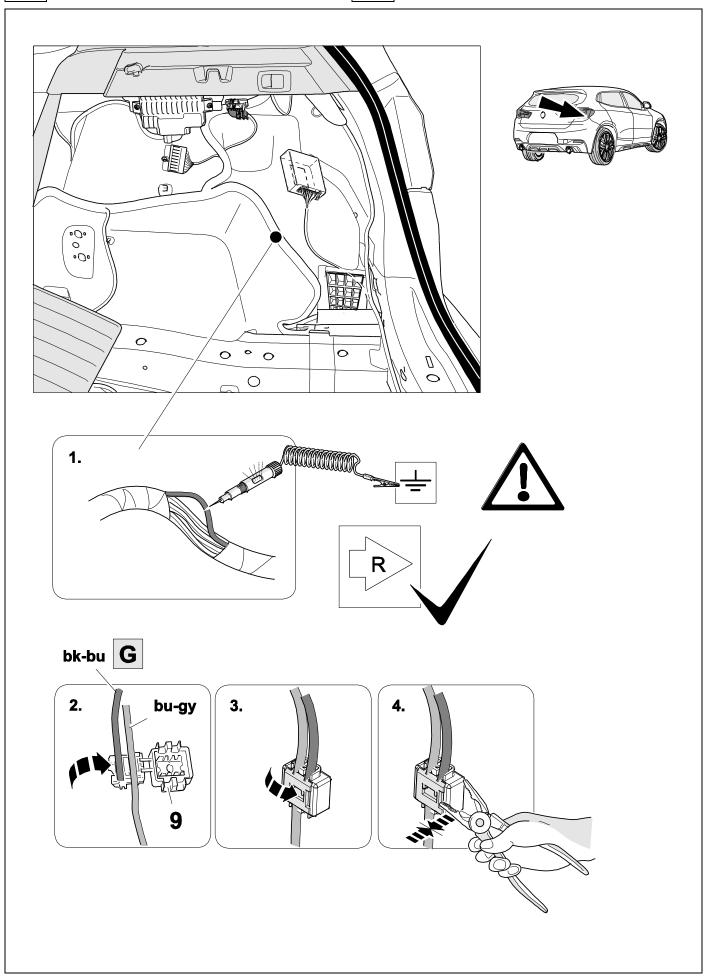

#### 14 **OPTION 3**

16

750047-250518B8 14 / 24

|  | 21 |  | $\Rightarrow$ | 22 |  |
|--|----|--|---------------|----|--|
|--|----|--|---------------|----|--|

| 1 | ye | $\sim$         |
|---|----|----------------|
| 2 | bk | 1 3<br>2 4 (R) |
| 3 | wh | <b>=</b>       |
| 4 | gn |                |
| 5 | bu |                |
| 6 | rd | Stop           |
| 7 | bn |                |