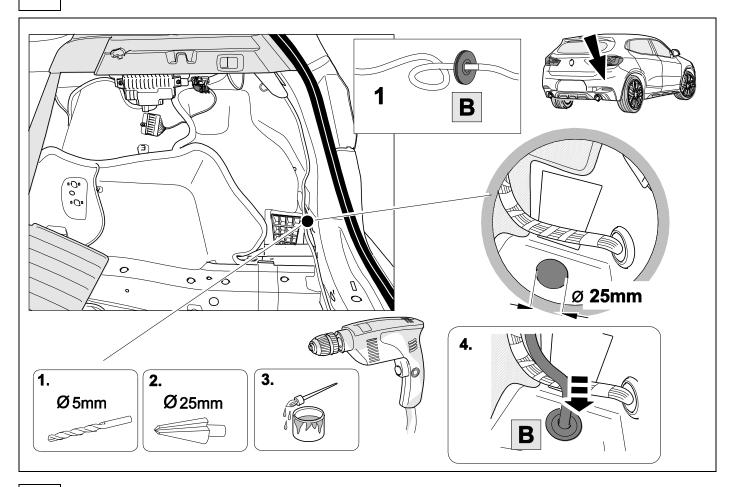

# 2 REMOVE

4

6

9

750047-250518B8 10 / 24

750047-250518B8 11 / 24

750047-250518B8 12 / 24