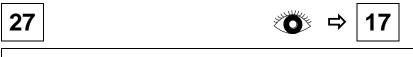

#### 14 **OPTION 3**

16

750047-250518B8 14 / 24

|  | 21 |  | $\Rightarrow$ | 22 |  |
|--|----|--|---------------|----|--|
|--|----|--|---------------|----|--|

| 1 | ye | $\sim$         |
|---|----|----------------|
| 2 | bk | 1 3<br>2 4 (R) |
| 3 | wh | <b>=</b>       |
| 4 | gn |                |
| 5 | bu |                |
| 6 | rd | Stop           |
| 7 | bn |                |

| 22 | bk    | wh    | gy   | gn    | rd  | bu   | ye     | bn    | pu     | or     | no              |
|----|-------|-------|------|-------|-----|------|--------|-------|--------|--------|-----------------|
| GB | black | white | grey | green | red | blue | yellow | brown | purple | orange | not<br>occupied |