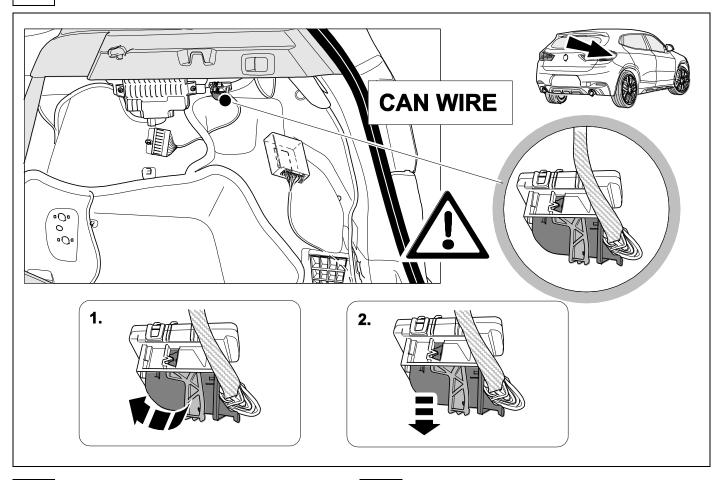

# 2 REMOVE

4

6

9

750047-250518B8 10 / 24

750047-250518B8 11 / 24

750047-250518B8 12 / 24