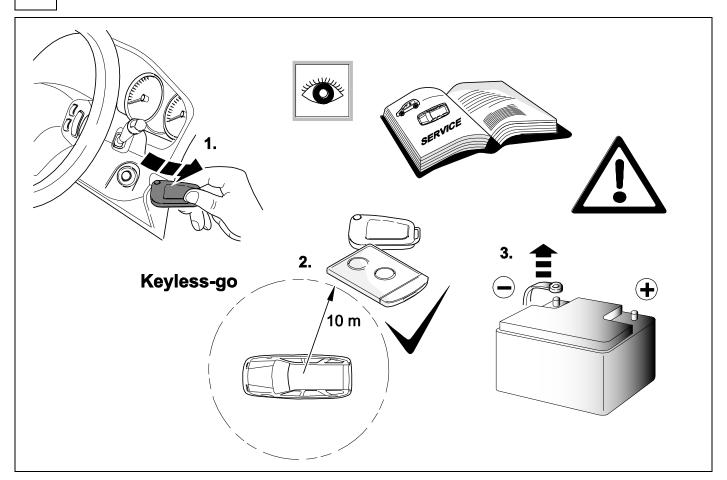

BMW X2 F39 03/18 >>



#### Installation instructions

#### Reference:

GB

The following information must be reviewed before beginning the assembly:

The installation instructions are to be thoroughly read.

The installation should be carried out by qualified personnel with the relevant technical knowledge. The vehicle manufacturers' current technical notices and information on retrofitting must be followed. The removal and replacement instructions found in the current repair manuals must be followed. It must be ensured that the vehicle is technically suitable for the installation of a trailer hitch.

#### **OVERVIEW**



### **KIT**



**TOOLS** 





# 2 REMOVE





4





6











9





750047-250518B8 10 / 24







750047-250518B8 11 / 24





750047-250518B8 12 / 24







#### 14 **OPTION 3**









16



750047-250518B8 14 / 24













|  | 21 |  | $\Rightarrow$ | 22 |  |
|--|----|--|---------------|----|--|
|--|----|--|---------------|----|--|

| 1 | ye | $\sim$         |
|---|----|----------------|
| 2 | bk | 1 3<br>2 4 (R) |
| 3 | wh | <b>=</b>       |
| 4 | gn |                |
| 5 | bu |                |
| 6 | rd | Stop           |
| 7 | bn |                |

| 22 | bk    | wh    | gy   | gn    | rd  | bu   | ye     | bn    | pu     | or     | no              |
|----|-------|-------|------|-------|-----|------|--------|-------|--------|--------|-----------------|
| GB | black | white | grey | green | red | bl