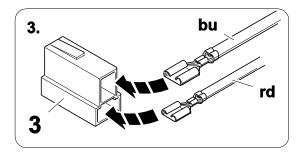

# 2 REMOVE

4

6

9

750047-250518B8 10 / 24

750047-250518B8 11 / 24

750047-250518B8 12 / 24