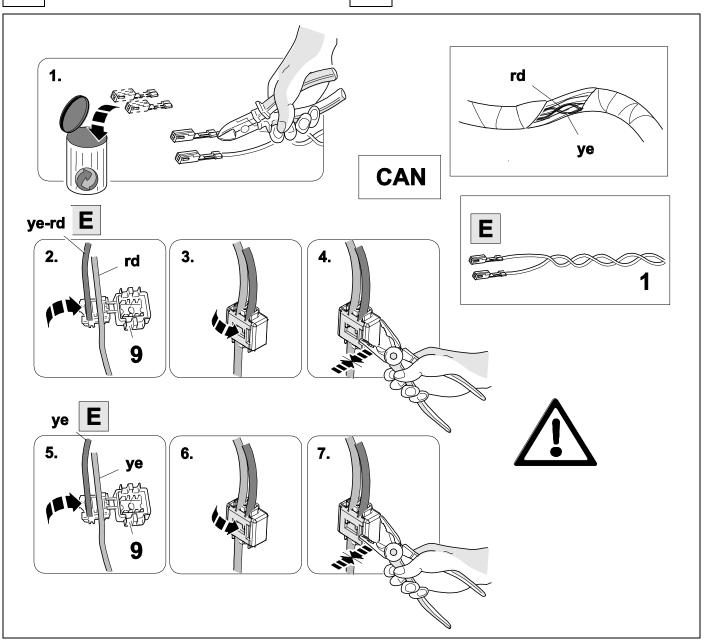

# 2 REMOVE

4

6

9

750047-250518B8 10 / 24

750047-250518B8 11 / 24

750047-250518B8 12 / 24