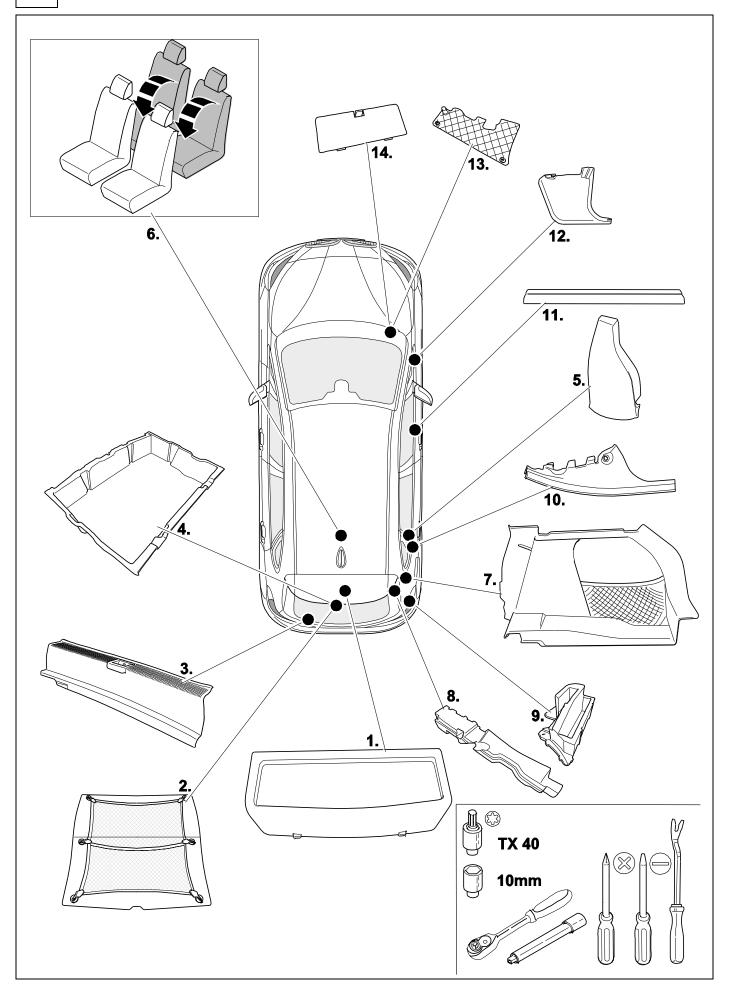

BMW X2 F39 03/18 >>



#### Installation instructions

#### Reference:

GB

The following information must be reviewed before beginning the assembly:

The installation instructions are to be thoroughly read.

The installation should be carried out by qualified personnel with the relevant technical knowledge. The vehicle manufacturers' current technical notices and information on retrofitting must be followed. The removal and replacement instructions found in the current repair manuals must be followed. It must be ensured that the vehicle is technically suitable for the installation of a trailer hitch.

#### **OVERVIEW**



### **KIT**



**TOOLS** 





# 2 REMOVE





4





6











9





750047-250518B8 10 / 24







750047-250518B8 11 / 24





750047-250518B8 12 / 24







#### 14 **OPTION 3**









16



750047-250518B8 14 / 24













|  | 21 |  | $\Rightarrow$ | 22 |  |
|--|----|--|---------------|----|--|
|--|----|--|---------------|----|--|

| 1 | ye | $\sim$         |
|---|----|----------------|
| 2 | bk | 1 3<br>2 4 (R) |
| 3 | wh | <b>=</b>       |
| 4 | gn |                |
| 5 | bu |                |
| 6 | rd | Stop           |
| 7 | bn |                |

| 22 | bk    | wh    | gy   | gn    | rd  | bu   | ye     | bn    | pu     | or     | no              |
|----|-------|-------|------|-------|-----|------|--------|-------|--------|--------|-----------------|
| GB | black | white | grey | green | red | blue | yellow |