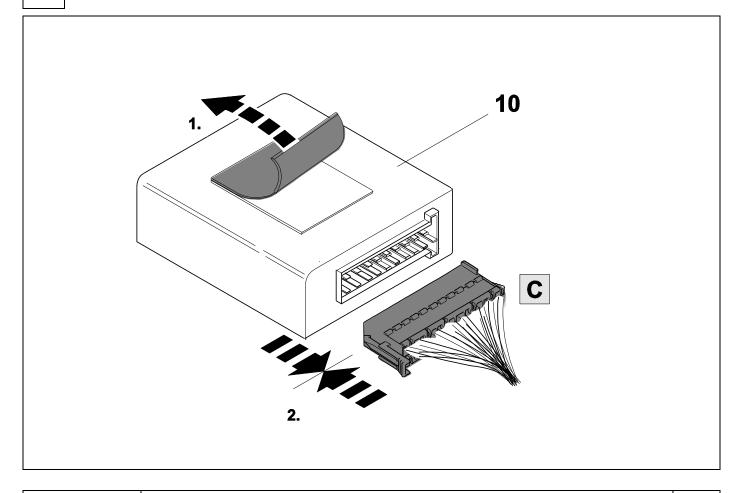

# 2 REMOVE

4

6

9

750047-250518B8 10 / 24

750047-250518B8 11 / 24

750047-250518B8 12 / 24