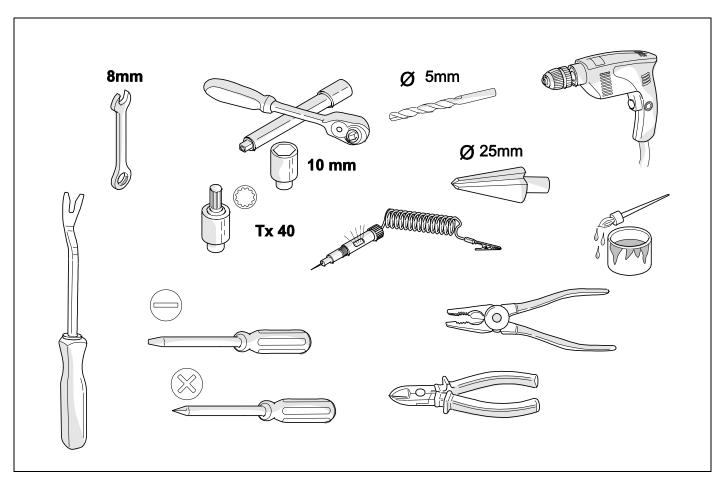

BMW X2 F39 03/18 >>



#### Installation instructions

#### Reference:

GB

The following information must be reviewed before beginning the assembly:

The installation instructions are to be thoroughly read.

The installation should be carried out by qualified personnel with the relevant technical knowledge. The vehicle manufacturers' current technical notices and information on retrofitting must be followed. The removal and replacement instructions found in the current repair manuals must be followed. It must be ensured that the vehicle is technically suitable for the installation of a trailer hitch.

#### **OVERVIEW**



### **KIT**



**TOOLS** 





# 2 REMOVE





4





6











9





750047-250518B8 10 / 24







750047-250518B8 11 / 24





750047-250518B8 12 / 24







#### 14 **OPTION 3**









16



750047-250518B8 14 / 24













|  | 21 |  | $\Rightarrow$ | 22 |  |
|--|----|--|---------------|----|--|
|--|----|--|---------------|----|--|

| 1 | ye | $\sim$         |
|---|----|----------------|
| 2 | bk | 1 3<br>2 4 (R) |
| 3 | wh | <b>=</b>       |
| 4 | gn |                |
| 5 | bu |                |
| 6 | rd | Stop           |
| 7 | bn |                |

| 22 | bk    | wh    | gy   | gn    | rd  | bu   | ye     | bn    | pu     | or     | no              |
|----|-------|-------|------|-------|-----|------|--------|-------|--------|--------|-----------------|
| GB | black | white | grey | green | red |