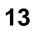

#### 14 **OPTION 3**

16

750047-250518B8 14 / 24

|  | 21 |  | $\Rightarrow$ | 22 |  |
|--|----|--|---------------|----|--|
|--|----|--|---------------|----|--|

| 1 | ye | $\sim$         |
|---|----|----------------|
| 2 | bk | 1 3<br>2 4 (R) |
| 3 | wh | <b>=</b>       |
| 4 | gn |                |
| 5 | bu |                |
| 6 | rd | Stop           |
| 7 | bn |                |