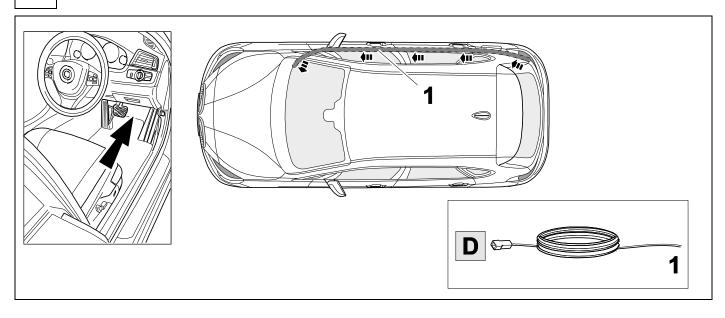

# 2 REMOVE

4

6

9

750047-250518B8 10 / 24

750047-250518B8 11 / 24

750047-250518B8 12 / 24