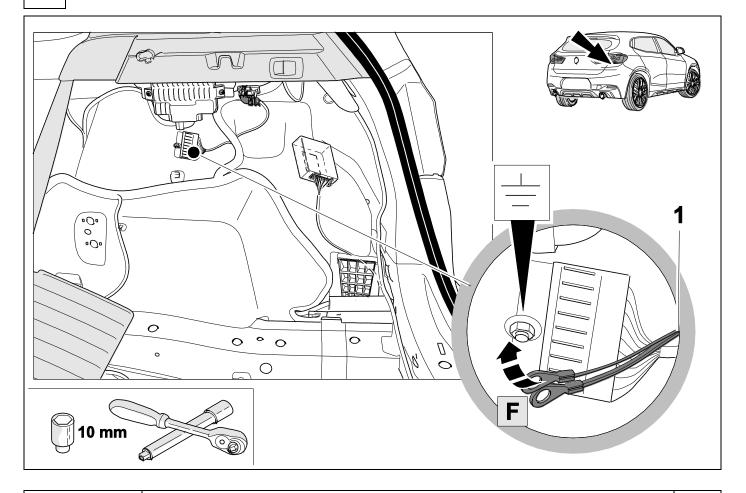

# 2 REMOVE

4

6

9

750047-250518B8 10 / 24

750047-250518B8 11 / 24

750047-250518B8 12 / 24