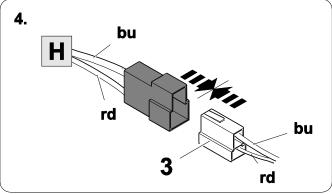

# 2 REMOVE

4

6

9

750047-250518B8 10 / 24

750047-250518B8 11 / 24

750047-250518B8 12 / 24