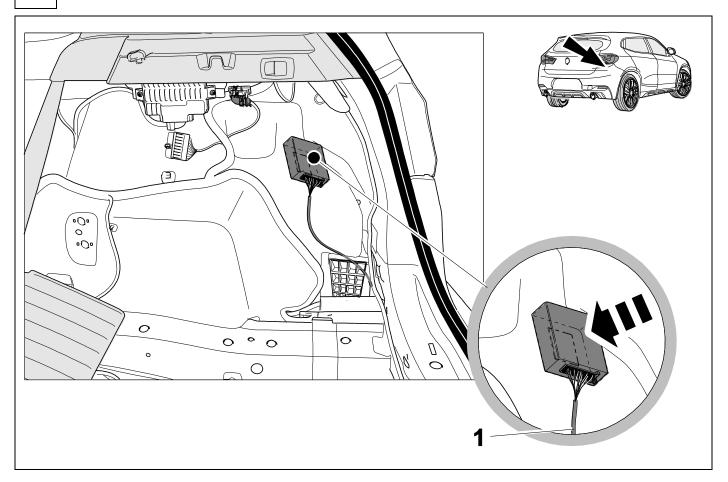

# 2 REMOVE

4

6

9

750047-250518B8 10 / 24

750047-250518B8 11 / 24

750047-250518B8 12 / 24