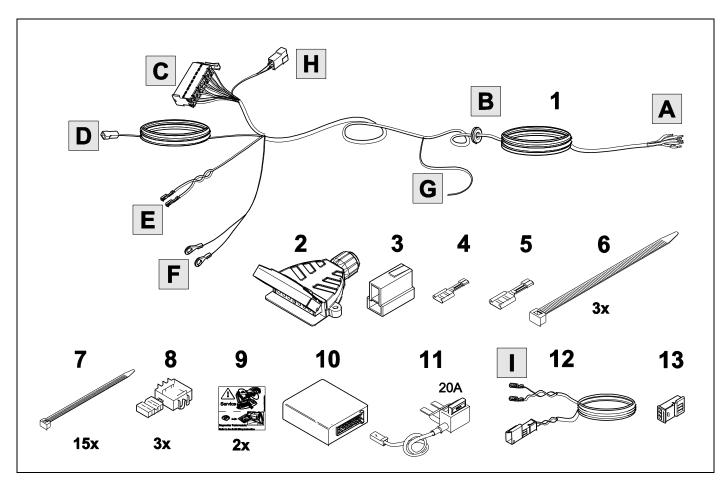

BMW X2 F39 03/18 >>



#### Installation instructions

#### Reference:

GB

The following information must be reviewed before beginning the assembly:

The installation instructions are to be thoroughly read.

The installation should be carried out by qualified personnel with the relevant technical knowledge. The vehicle manufacturers' current technical notices and information on retrofitting must be followed. The removal and replacement instructions found in the current repair manuals must be followed. It must be ensured that the vehicle is technically suitable for the installation of a trailer hitch.

#### **OVERVIEW**



### **KIT**



**TOOLS** 





# 2 REMOVE





4





6











9





750047-250518B8 10 / 24







750047-250518B8 11 / 24





750047-250518B8 12 / 24







#### 14 **OPTION 3**









16



750047-250518B8 14 / 24













|  | 21 |  | $\Rightarrow$ | 22 |  |
|--|----|--|---------------|----|--|
|--|----|--|---------------|----|--|

| 1 | ye | $\sim$         |
|---|----|----------------|
| 2 | bk | 1 3<br>2 4 (R) |
| 3 | wh | <b>=</b>       |
| 4 | gn |                |
| 5 | bu |                |
| 6 | rd | Stop           |
| 7 | bn |                |

| 22 | bk    | wh    | gy   | gn    | rd  | bu   | ye     | bn    | pu     | or     | no              |
|----|-------|-------|------|-------|-----|------|--------|-------|--------|--------|-----------------|
| GB | black | white | grey |