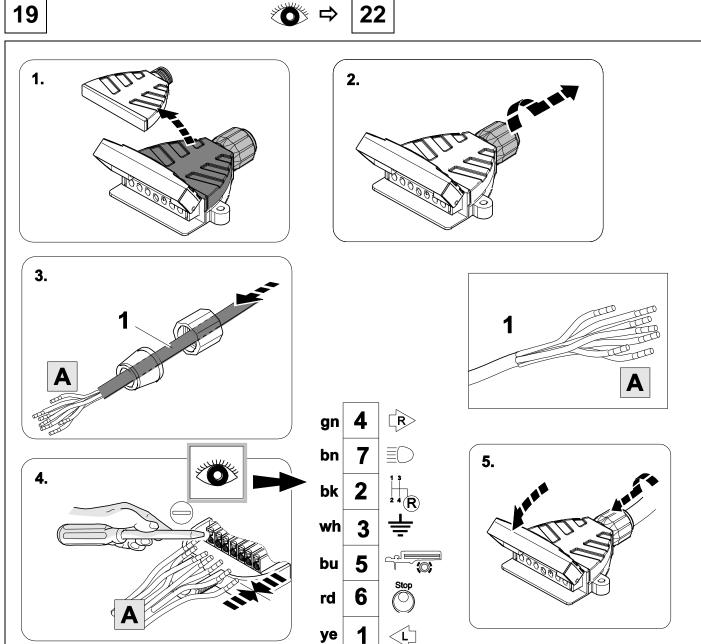

#### 14 **OPTION 3**

16

750047-250518B8 14 / 24

|  | 21 |  | $\Rightarrow$ | 22 |  |
|--|----|--|---------------|----|--|
|--|----|--|---------------|----|--|

| 1 | ye | $\sim$         |
|---|----|----------------|
| 2 | bk | 1 3<br>2 4 (R) |
| 3 | wh | <b>=</b>       |
| 4 | gn |                |
| 5 | bu |                |
| 6 | rd | Stop           |
| 7 | bn |                |

| 22 | bk    | wh    | gy   | gn    | rd  | bu   | ye     | bn    | pu     | or     | no              |
|----|-------|-------|------|-------|-----|------|--------|-------|--------|--------|-----------------|
| GB | black | white | grey | green | red | blue | yellow | brown | purple | orange | not<br>occupied |