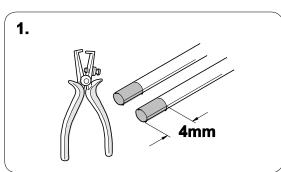

# 2 REMOVE

4

6

9

750047-250518B8 10 / 24

750047-250518B8 11 / 24

750047-250518B8 12 / 24