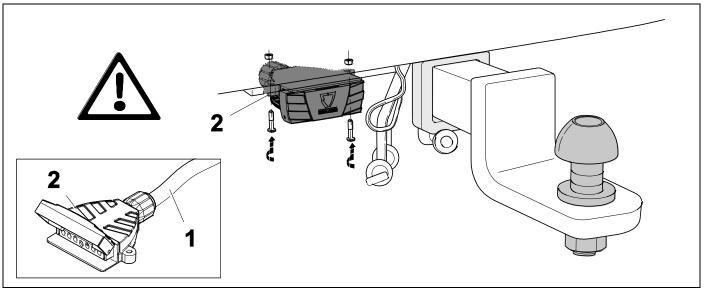

# **Trailer Brake Preparation**

APPROVED, TESTED AND CERTIFIED TO BE USED WITH THE SPECTRUM BRAKE CONTROLLER.

**USE OUR BRAKE CONTROLLER CONNECTION HARNESS 529008** 

**24** 