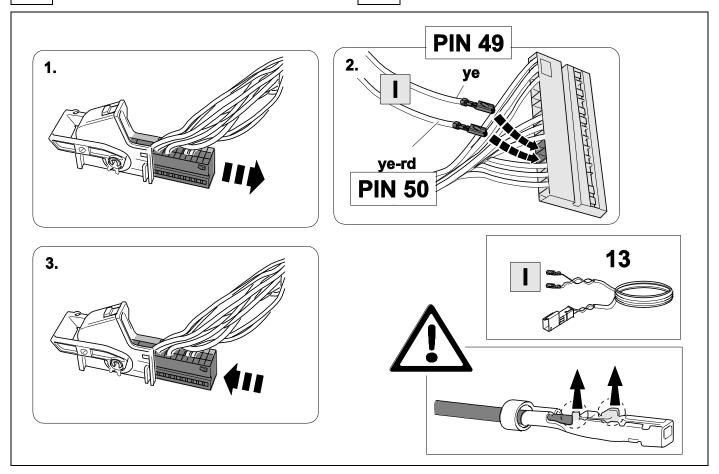

# 2 REMOVE

4

6

9

750047-250518B8 10 / 24

750047-250518B8 11 / 24

750047-250518B8 12 / 24