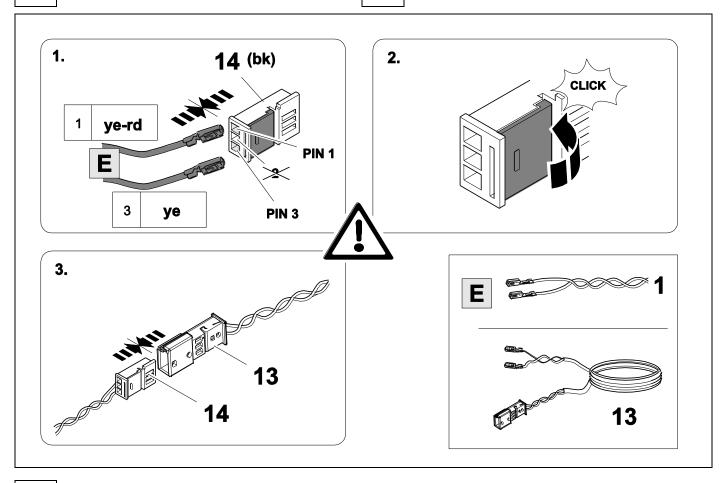

#### 14 **OPTION 3**

16

750047-250518B8 14 / 24

|  | 21 |  | $\Rightarrow$ | 22 |  |
|--|----|--|---------------|----|--|
|--|----|--|---------------|----|--|

| 1 | ye | $\sim$         |
|---|----|----------------|
| 2 | bk | 1 3<br>2 4 (R) |
| 3 | wh | <b>=</b>       |
| 4 | gn |                |
| 5 | bu |                |
| 6 | rd | Stop           |
| 7 | bn |                |