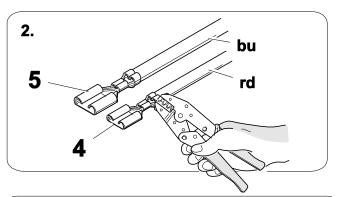

# 2 REMOVE

4

6

9

750047-250518B8 10 / 24

750047-250518B8 11 / 24

750047-250518B8 12 / 24