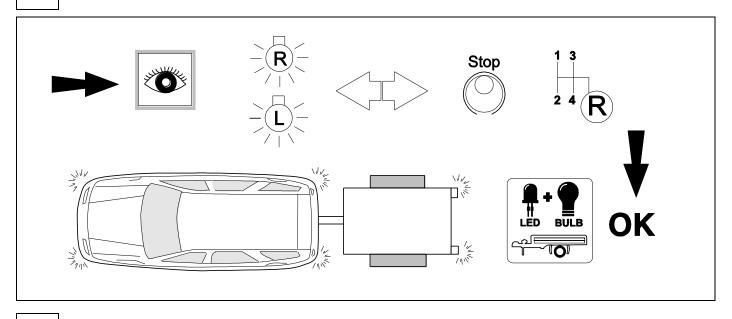

### 25 CHECK ALL LIGHTING FUNCTIONS

#### **26 CHECK BULB OUT DETECTION**

750047-250518B8 19 / 24

29 CHECK