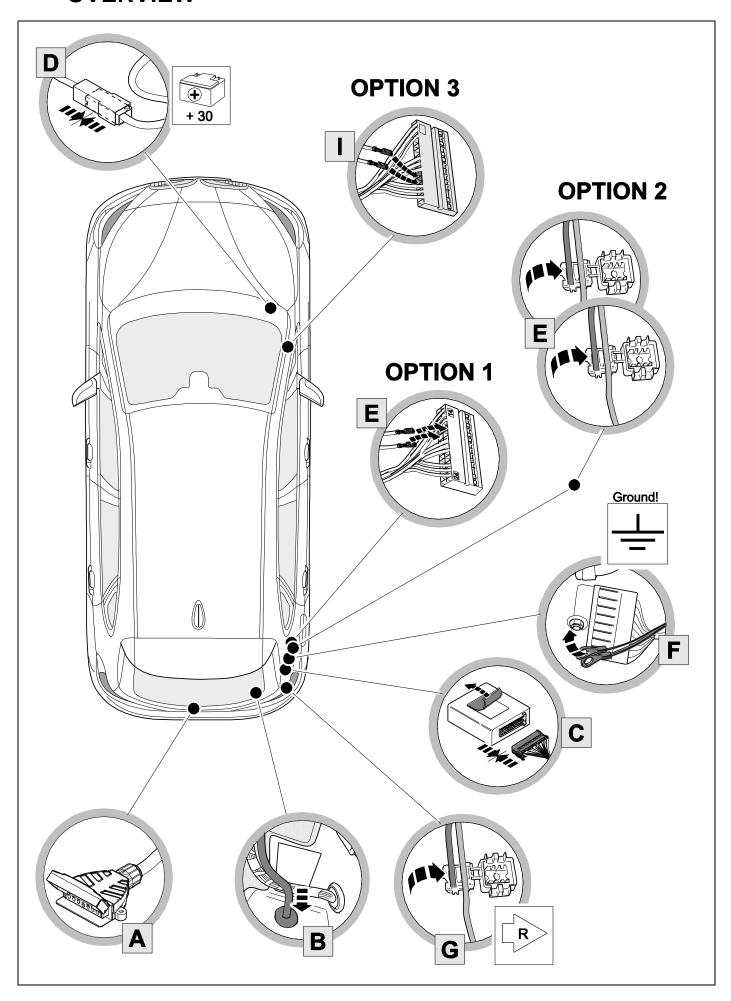

BMW X2 F39 03/18 >>



#### Installation instructions

#### Reference:

GB

The following information must be reviewed before beginning the assembly:

The installation instructions are to be thoroughly read.

The installation should be carried out by qualified personnel with the relevant technical knowledge. The vehicle manufacturers' current technical notices and information on retrofitting must be followed. The removal and replacement instructions found in the current repair manuals must be followed. It must be ensured that the vehicle is technically suitable for the installation of a trailer hitch.

#### **OVERVIEW**



### **KIT**



**TOOLS** 





# 2 REMOVE





4





6











9





750047-250518B8 10 / 24







750047-250518B8 11 / 24





750047-250518B8 12 / 24







#### 14 **OPTION 3**









16



750047-250518B8 14 / 24













|  | 21 |  | $\Rightarrow$ | 22 |  |
|--|----|--|---------------|----|--|
|--|----|--|---------------|----|--|

| 1 | ye | $\sim$         |
|---|----|----------------|
| 2 | bk | 1 3<br>2 4 (R) |
| 3 | wh | <b>=</b>       |
| 4 | gn |                |
| 5 | bu |                |
| 6 | rd | Stop           |
| 7 | bn |                |

| 22 | bk    | wh    | gy   | gn    | rd  | bu   | ye     | bn    | pu     | or     | no              |
|----|-------|-------|------|-------|-----|------|--------|-------|--------|--------|-----------------|
| GB | black |