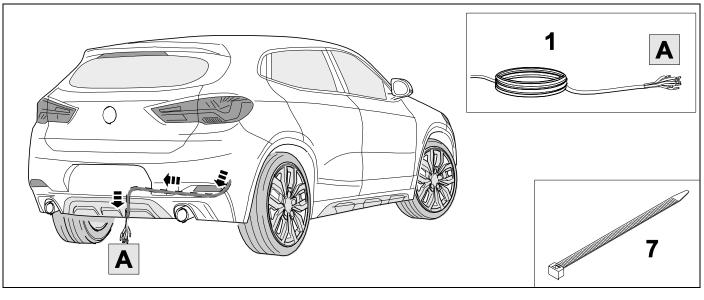

# 2 REMOVE

4

6

9

750047-250518B8 10 / 24

750047-250518B8 11 / 24

750047-250518B8 12 / 24