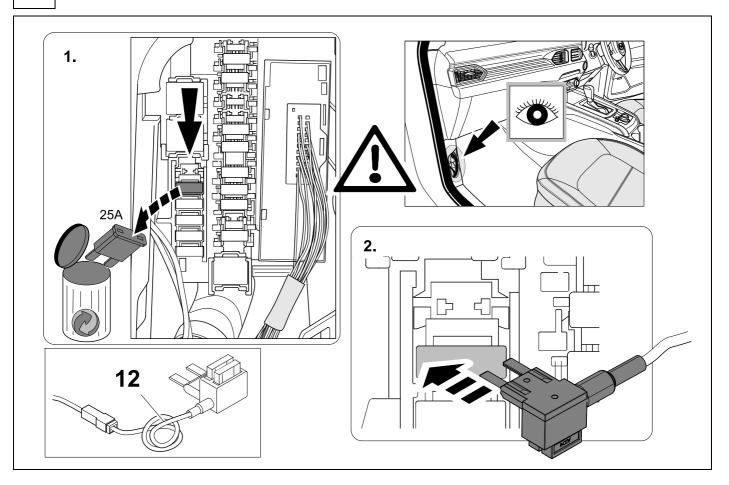

d.

It must be ensured that the vehicle is technically suitable for the installation of a trailer hitch.

### **OVERVIEW**



### **KIT**



**TOOLS** 





# 2 REMOVE









**OPTIONAL** 







# In case of wrong pin insert:









750080A230719 7 / 20



| 1 | ye | $\Diamond$ |
|---|----|------------|
| 2 | bk | 1 3 R      |
| 3 | wh | <b>=</b>   |
| 4 | gn | $\Diamond$ |
| 5 | bu |            |
| 6 | rd | Stop       |
| 7 | bn |            |



| 8    | bk    | wh    | gy   | gn    | rd  | bu   | ye     | bn    | pu     | or     | no              |
|------|-------|-------|------|-------|-----|------|--------|-------|--------|--------|-----------------|
| (GB) | black | white | grey | green | red | blue | yellow | brown | purple | orange | not<br>occupied |





















































The PDC or SCBS-R system is not active while the parking brake is engaged.



In order to test automatic PDC and SCBS-R deactivation while stationary, plug in a trailer light tester or trailer an ensure the parking brake is disengaged. A deactivation message will be displayed as shown, if equiped with SCBS-R.



750080A230719 17 / 20

# 25 OPTIONAL





### **Trailer Brake Preparation**

















### 27 CHECK ALL LIGHTING FUNCTIONS



### 28 CHECK BULB OUT DETECTION





750080A230719 19 / 20





Subject to change in terms of construction, equipment and colour, and may contain errors.

The information and illustrations are non-binding.