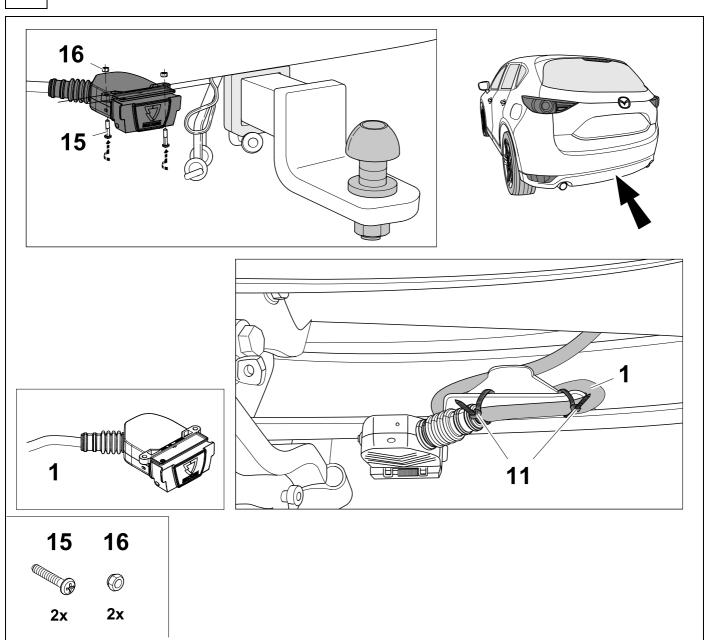

manuals must be followed.

It must be ensured that the vehicle is technically suitable for the installation of a trailer hitch.

### **OVERVIEW**



### **KIT**



**TOOLS** 





# 2 REMOVE









**OPTIONAL** 







# In case of wrong pin insert:









750080A230719 7 / 20



| 1 | ye | $\Diamond$ |
|---|----|------------|
| 2 | bk | 1 3 R      |
| 3 | wh | <b>=</b>   |
| 4 | gn | $\Diamond$ |
| 5 | bu |            |
| 6 | rd | Stop       |
| 7 | bn |            |



| 8    | bk    | wh    | gy   | gn    | rd  | bu   | ye     | bn    | pu     | or     | no              |
|------|-------|-------|------|-------|-----|------|--------|-------|--------|--------|-----------------|
| (GB) | black | white | grey | green | red | blue | yellow | brown | purple | orange | not<br>occupied |





















































The PDC or SCBS-R system is not active while the parking brake is engaged.



In order to test automatic PDC and SCBS-R deactivation while stationary, plug in a trailer light tester or trailer an ensure the parking brake is disengaged. A deactivation message will be displayed as shown, if equiped with SCBS-R.



750080A230719 17 / 20

# 25 OPTIONAL





### **Trailer Brake Preparation**

















### 27 CHECK ALL LIGHTING FUNCTIONS



### 28 CHECK BULB OUT DETECTION





750080A230719 19 / 20





Subject to change in terms of construction, equipment and colour, and may contain errors.

The information and illustrations are non-binding.