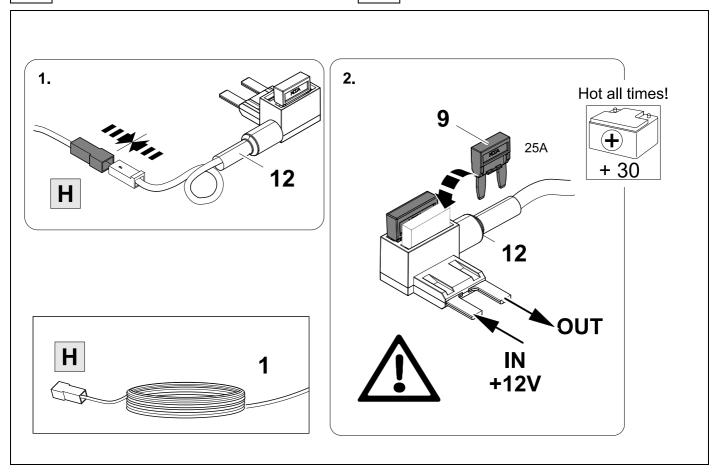

wed.

It must be ensured that the vehicle is technically suitable for the installation of a trailer hitch.

### **OVERVIEW**



### **KIT**



**TOOLS** 





# 2 REMOVE









**OPTIONAL** 







# In case of wrong pin insert:









750080A230719 7 / 20



| 1 | ye | $\Diamond$ |
|---|----|------------|
| 2 | bk | 1 3 R      |
| 3 | wh | <b>=</b>   |
| 4 | gn | $\Diamond$ |
| 5 | bu |            |
| 6 | rd | Stop       |
| 7 | bn |            |



| 8    | bk    | wh    | gy   | gn    | rd  | bu   | ye     | bn    | pu     | or     | no              |
|------|-------|-------|------|-------|-----|------|--------|-------|--------|--------|-----------------|
| (GB) | black | white | grey | green | red | blue | yellow | brown | purple | orange | not<br>occupied |





















































The PDC or SCBS-R system is not active while the parking brake is engaged.



In order to test automatic PDC and SCBS-R deactivation while stationary, plug in a trailer light tester or trailer an ensure the parking brake is disengaged. A deactivation message will be displayed as shown, if equiped with SCBS-R.



750080A230719 17 / 20

# 25 OPTIONAL





### **Trailer Brake Preparation**

















### 27 CHECK ALL LIGHTING FUNCTIONS



### 28 CHECK BULB OUT DETECTION





750080A230719 19 / 20





Subject to change in terms of construction, equipment and colour, and may contain errors.

The information and illustrations are non-binding.