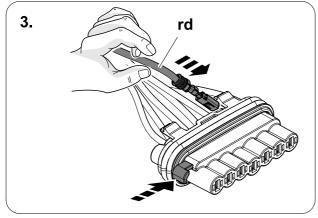

# In case of wrong pin insert:

750080A230719 7 / 20

| 1 | ye | $\Diamond$ |
|---|----|------------|
| 2 | bk | 1 3 R      |
| 3 | wh | <b>=</b>   |
| 4 | gn | $\Diamond$ |
| 5 | bu |            |
| 6 | rd | Stop       |
| 7 | bn |            |