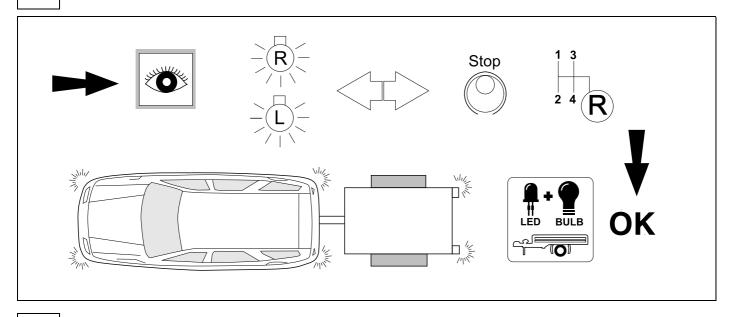

| wh    | gy   | gn    | rd  | bu   | ye     | bn    | pu     | or     | no              |
|------|-------|-------|------|-------|-----|------|--------|-------|--------|--------|-----------------|
| (GB) | black | white | grey | green | red | blue | yellow | brown | purple | orange | not<br>occupied |





















































The PDC or SCBS-R system is not active while the parking brake is engaged.



In order to test automatic PDC and SCBS-R deactivation while stationary, plug in a trailer light tester or trailer an ensure the parking brake is disengaged. A deactivation message will be displayed as shown, if equiped with SCBS-R.



750080A230719 17 / 20

# 25 OPTIONAL





### **Trailer Brake Preparation**

















### 27 CHECK ALL LIGHTING FUNCTIONS



### 28 CHECK BULB OUT DETECTION





750080A230719 19 / 20





Subject to change in terms of construction, equipment and colour, and may contain errors.

The information and illustrations are non-binding.