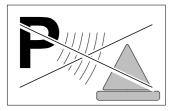

The PDC or SCBS-R system is not active while the parking brake is engaged.

In order to test automatic PDC and SCBS-R deactivation while stationary, plug in a trailer light tester or trailer an ensure the parking brake is disengaged. A deactivation message will be displayed as shown, if equiped with SCBS-R.