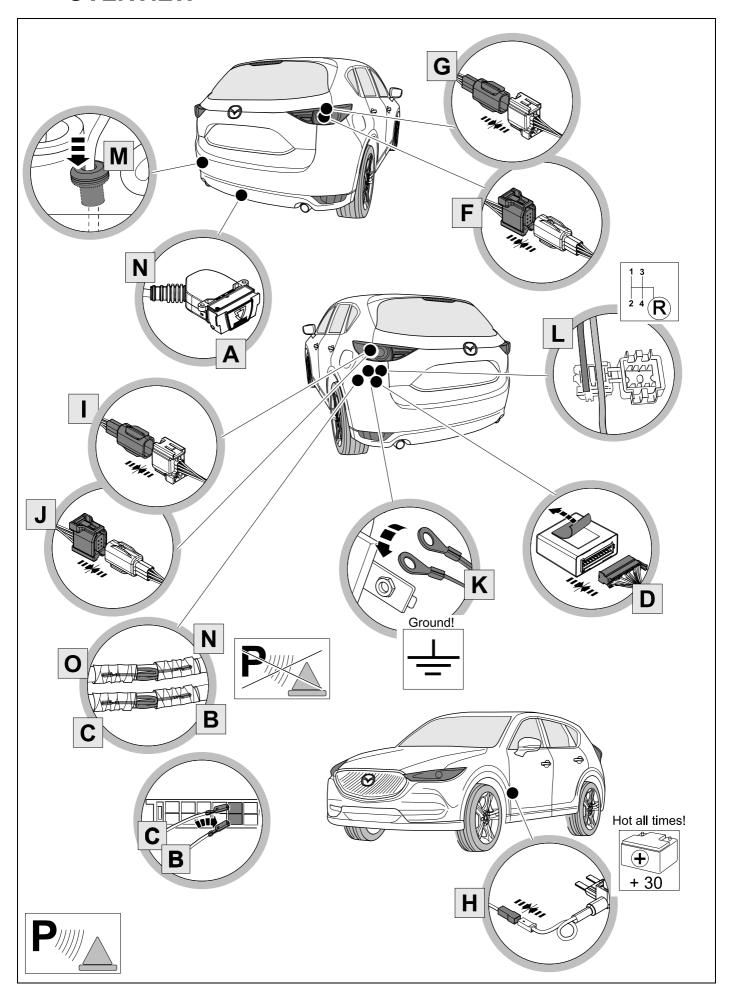

#### Installation instructions





#### 750080EJ

### **MAZDA**

CX-5 04/17>>











#### Reference:

The following information must be reviewed before beginning the assembly:

The installation instructions are to be thoroughly read.

The installation should be carried out by qualified personnel with the relevant technical knowledge. The vehicle manufacturers' current technical notices and information on retrofitting must be followed. The removal and replacement instructions found in the current repair manuals must be followed.

It must be ensured that the vehicle is technically suitable for the installation of a trailer hitch.

### **OVERVIEW**



### **KIT**



**TOOLS** 





# 2 REMOVE









**OPTIONAL** 







# In case of wrong pin insert:









750080A230719 7 / 20



| 1 | ye | $\Diamond$ |
|---|----|------------|
| 2 | bk | 1 3 R      |
| 3 | wh | <b>=</b>   |
| 4 | gn | $\Diamond$ |
| 5 | bu |            |
| 6 | rd | Stop       |
| 7 | bn |            |



| 8    | bk    | wh    | gy   | gn    | rd  | bu   | ye     | bn    | pu     | or     | no              |
|------|-------|-------|------|-------|-----|------|--------|-------|--------|--------|-----------------|
| (GB) | black | white | grey | green | red | blue | yellow | brown | purple | orange | not<br>occupied |





















































The PDC or SCBS-R system is not active while the parking brake is engaged.



In order to test a