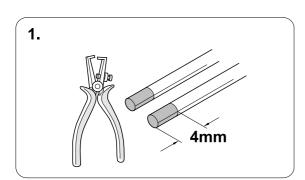

|
| 7 | bn |            |



| 8    | bk    | wh    | gy   | gn    | rd  | bu   | ye     | bn    | pu     | or     | no              |
|------|-------|-------|------|-------|-----|------|--------|-------|--------|--------|-----------------|
| (GB) | black | white | grey | green | red | blue | yellow | brown | purple | orange | not<br>occupied |





















































The PDC or SCBS-R system is not active while the parking brake is engaged.



In order to test automatic PDC and SCBS-R deactivation while stationary, plug in a trailer light tester or trailer an ensure the parking brake is disengaged. A deactivation message will be displayed as shown, if equiped with SCBS-R.



750080A230719 17 / 20

# 25 OPTIONAL





### **Trailer Brake Preparation**

















### 27 CHECK ALL LIGHTING FUNCTIONS



### 28 CHECK BULB OUT DETECTION





750080A230719 19 / 20





Subject to change in terms of construction, equipment and colour, and may contain errors.

The information and illustrations are non-binding.