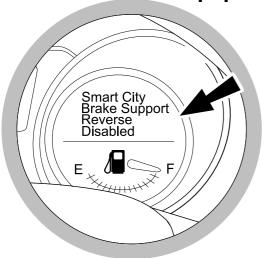

The PDC or SCBS-R system is not active while the parking brake is engaged.

In order to test automatic PDC and SCBS-R deactivation while stationary, plug in a trailer light tester or trailer an ensure the parking brake is disengaged. A deactivation message will be displayed as shown, if equiped with SCBS-R.