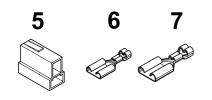

7 | bn |            |



| 8    | bk    | wh    | gy   | gn    | rd  | bu   | ye     | bn    | pu     | or     | no              |
|------|-------|-------|------|-------|-----|------|--------|-------|--------|--------|-----------------|
| (GB) | black | white | grey | green | red | blue | yellow | brown | purple | orange | not<br>occupied |





















































The PDC or SCBS-R system is not active while the parking brake is engaged.



In order to test automatic PDC and SCBS-R deactivation while stationary, plug in a trailer light tester or trailer an ensure the parking brake is disengaged. A deactivation message will be displayed as shown, if equiped with SCBS-R.



750080A230719 17 / 20

# 25 OPTIONAL





### **Trailer Brake Preparation**

















### 27 CHECK ALL LIGHTING FUNCTIONS



### 28 CHECK BULB OUT DETECTION





750080A230719 19 / 20





Subject to change in terms of construction, equipment and colour, and may contain errors.

The information and illustrations are non-binding.