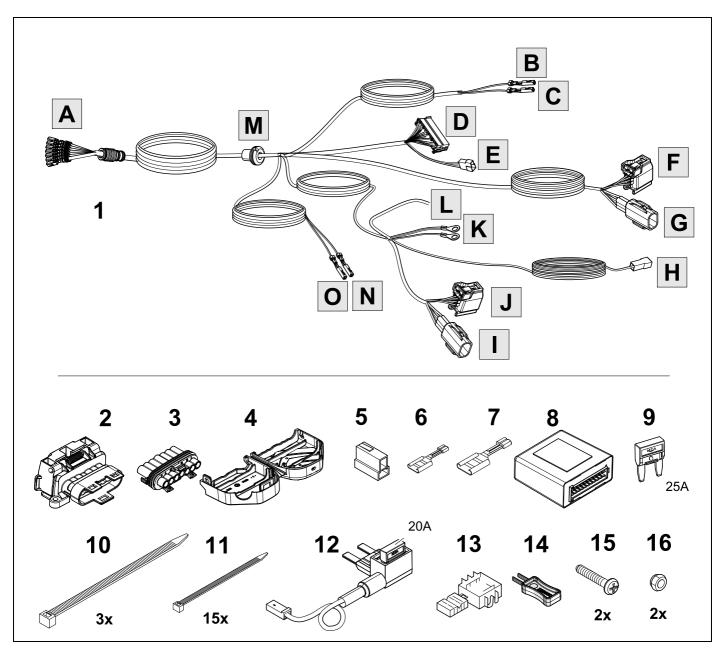

#### Installation instructions





#### 750080EJ

### **MAZDA**

CX-5 04/17>>











#### Reference:

The following information must be reviewed before beginning the assembly:

The installation instructions are to be thoroughly read.

The installation should be carried out by qualified personnel with the relevant technical knowledge. The vehicle manufacturers' current technical notices and information on retrofitting must be followed. The removal and replacement instructions found in the current repair manuals must be followed.

It must be ensured that the vehicle is technically suitable for the installation of a trailer hitch.

### **OVERVIEW**



### **KIT**



**TOOLS** 





# 2 REMOVE









**OPTIONAL** 







# In case of wrong pin insert:









750080A230719 7 / 20



| 1 | ye | $\Diamond$ |
|---|----|------------|
| 2 | bk | 1 3 R      |
| 3 | wh | <b>=</b>   |
| 4 | gn | $\Diamond$ |
| 5 | bu |            |
| 6 | rd | Stop       |
| 7 | bn |            |



| 8    | bk    | wh    | gy   | gn    | rd  | bu   | ye     | bn    | pu     | or     | no              |
|------|-------|-------|------|-------|-----|------|--------|-------|--------|--------|-----------------|
| (GB) | black | white | grey | green | red | blue | yellow | brown | purple | orange | not<br>occupied |





















































The PDC or SCBS-R system is not active while the parking brake is engaged.



In order to test automatic PDC an