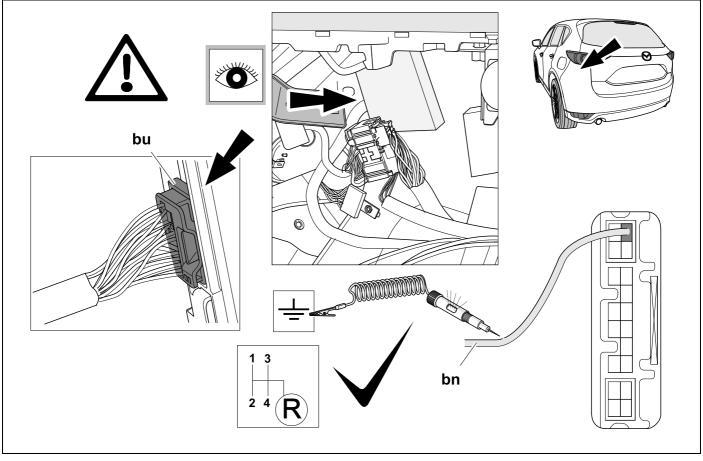

ust be followed.

It must be ensured that the vehicle is technically suitable for the installation of a trailer hitch.

### **OVERVIEW**



### **KIT**



**TOOLS** 





# 2 REMOVE









**OPTIONAL** 







# In case of wrong pin insert:









750080A230719 7 / 20



| 1 | ye | $\Diamond$ |
|---|----|------------|
| 2 | bk | 1 3 R      |
| 3 | wh | <b>=</b>   |
| 4 | gn | $\Diamond$ |
| 5 | bu |            |
| 6 | rd | Stop       |
| 7 | bn |            |



| 8    | bk    | wh    | gy   | gn    | rd  | bu   | ye     | bn    | pu     | or     | no              |
|------|-------|-------|------|-------|-----|------|--------|-------|--------|--------|-----------------|
| (GB) | black | white | grey | green | red | blue | yellow | brown | purple | orange | not<br>occupied |





















































The PDC or SCBS-R system is not active while the parking brake is engaged.



In order to test automatic PDC and SCBS-R deactivation while stationary, plug in a trailer light tester or trailer an ensure the parking brake is disengaged. A deactivation message will be displayed as shown, if equiped with SCBS-R.



750080A230719 17 / 20

# 25 OPTIONAL





### **Trailer Brake Preparation**

















### 27 CHECK ALL LIGHTING FUNCTIONS



### 28 CHECK BULB OUT DETECTION





750080A230719 19 / 20





Subject to change in terms of construction, equipment and colour, and may contain errors.

The information and illustrations are non-binding.