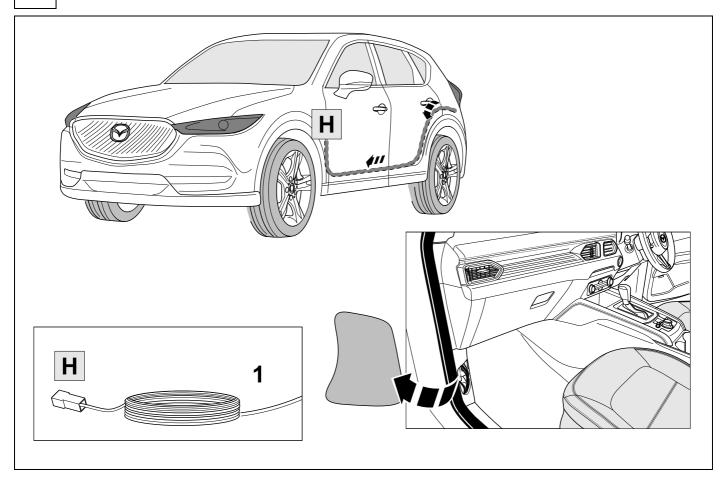

ollowed.

It must be ensured that the vehicle is technically suitable for the installation of a trailer hitch.

### **OVERVIEW**



### **KIT**



**TOOLS** 





# 2 REMOVE









**OPTIONAL** 







# In case of wrong pin insert:









750080A230719 7 / 20



| 1 | ye | $\Diamond$ |
|---|----|------------|
| 2 | bk | 1 3 R      |
| 3 | wh | <b>=</b>   |
| 4 | gn | $\Diamond$ |
| 5 | bu |            |
| 6 | rd | Stop       |
| 7 | bn |            |



| 8    | bk    | wh    | gy   | gn    | rd  | bu   | ye     | bn    | pu     | or     | no              |
|------|-------|-------|------|-------|-----|------|--------|-------|--------|--------|-----------------|
| (GB) | black | white | grey | green | red | blue | yellow | brown | purple | orange | not<br>occupied |





















































The PDC or SCBS-R system is not active while the parking brake is engaged.



In order to test automatic PDC and SCBS-R deactivation while stationary, plug in a trailer light tester or trailer an ensure the parking brake is disengaged. A deactivation message will be displayed as shown, if equiped with SCBS-R.



750080A230719 17 / 20

# 25 OPTIONAL





### **Trailer Brake Preparation**

















### 27 CHECK ALL LIGHTING FUNCTIONS



### 28 CHECK BULB OUT DETECTION





750080A230719 19 / 20





Subject to change in terms of construction, equipment and colour, and may contain errors.

The information and illustrations are non-binding.