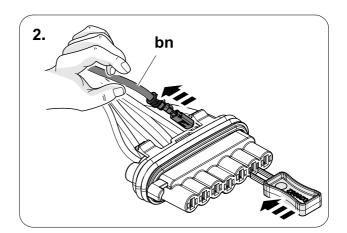

# In case of wrong pin insert:

750080A230719 7 / 20

| 1 | ye | $\Diamond$ |
|---|----|------------|
| 2 | bk | 1 3 R      |
| 3 | wh | <b>=</b>   |
| 4 | gn | $\Diamond$ |
| 5 | bu |            |
| 6 | rd | Stop       |
| 7 | bn |            |

| 8    | bk    | wh    | gy   | gn    | rd  | bu   | ye     | bn    | pu     | or     | no              |
|------|-------|-------|------|-------|-----|------|--------|-------|--------|--------|-----------------|
| (GB) | black | white | grey | green | red | blue | yellow | brown | purple | orange | not<br>occupied |