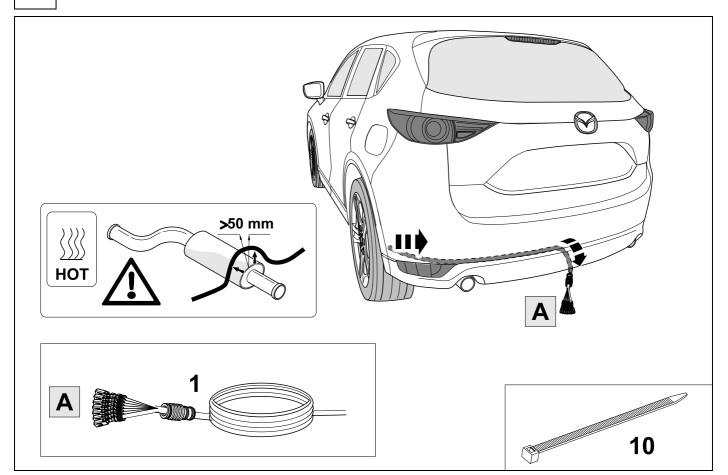

#### Installation instructions





#### 750080EJ

### **MAZDA**

CX-5 04/17>>











#### Reference:

The following information must be reviewed before beginning the assembly:

The installation instructions are to be thoroughly read.

The installation should be carried out by qualified personnel with the relevant technical knowledge. The vehicle manufacturers' current technical notices and information on retrofitting must be followed. The removal and replacement instructions found in the current repair manuals must be followed.

It must be ensured that the vehicle is technically suitable for the installation of a trailer hitch.

### **OVERVIEW**



### **KIT**



**TOOLS** 





# 2 REMOVE









**OPTIONAL** 







# In case of wrong pin insert:









750080A230719 7 / 20



| 1 | ye | $\Diamond$ |
|---|----|------------|
| 2 | bk | 1 3 R      |
| 3 | wh | <b>=</b>   |
| 4 | gn | $\Diamond$ |
| 5 | bu |            |
| 6 | rd | Stop       |
| 7 | bn |            |



| 8    | bk    | wh    | gy   | gn    | rd  | bu   | ye     | bn    | pu     | or     | no              |
|------|-------|-------|------|-------|-----|------|--------|-------|--------|--------|-----------------|
| (GB) | black | white | grey | green | red | blue | yellow | brown | purple | orange | not<br>occupied |





















































The PDC or SCBS-R system is not active while the parking brake is engaged.



In order to test automatic PDC and SCBS-R deactivation while stationa