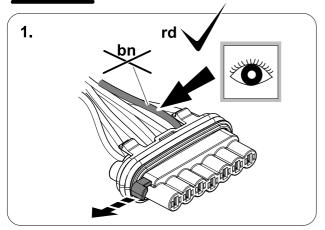

# In case of wrong pin insert:

750080A230719 7 / 20

| 1 | ye | $\Diamond$ |
|---|----|------------|
| 2 | bk | 1 3 R      |
| 3 | wh | <b>=</b>   |
| 4 | gn | $\Diamond$ |
| 5 | bu |            |
| 6 | rd | Stop       |
| 7 | bn |            |

| 8    | bk    | wh    | gy   | gn    | rd  | bu   | ye     | bn    | pu     | or     | no              |
|------|-------|-------|------|-------|-----|------|--------|-------|--------|--------|-----------------|
| (GB) | black | white | grey | green | red | blue | yellow | brown | purple | orange | not<br>occupied |