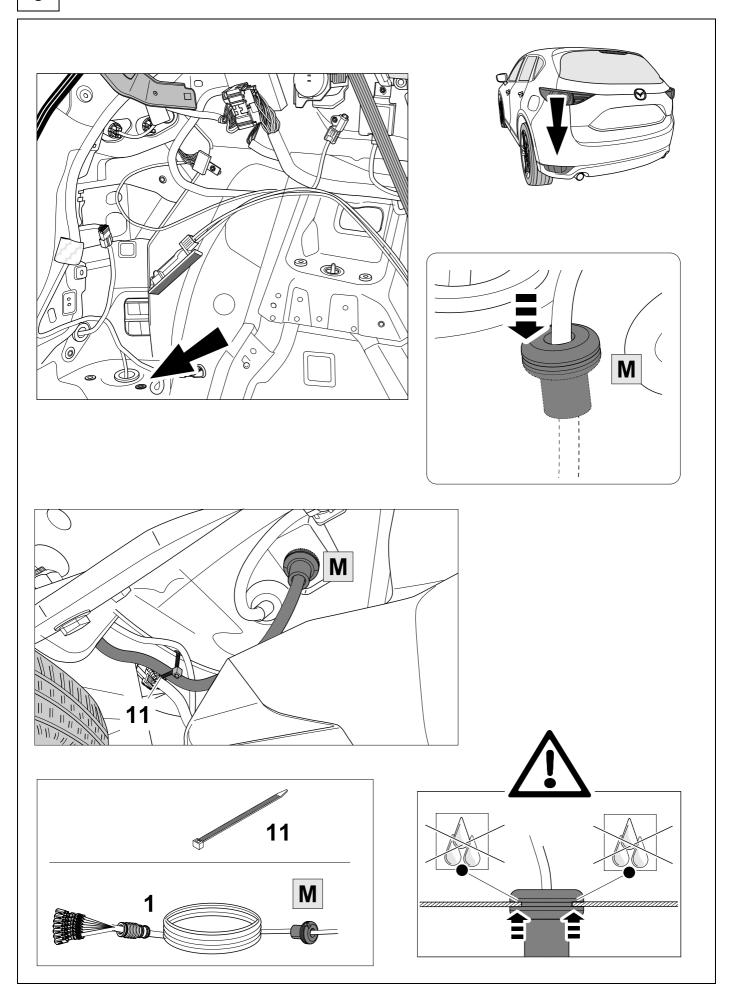

#### Installation instructions





#### 750080EJ

### **MAZDA**

CX-5 04/17>>











#### Reference:

The following information must be reviewed before beginning the assembly:

The installation instructions are to be thoroughly read.

The installation should be carried out by qualified personnel with the relevant technical knowledge. The vehicle manufacturers' current technical notices and information on retrofitting must be followed. The removal and replacement instructions found in the current repair manuals must be followed.

It must be ensured that the vehicle is technically suitable for the installation of a trailer hitch.

### **OVERVIEW**



### **KIT**



**TOOLS** 





# 2 REMOVE









**OPTIONAL** 







# In case of wrong pin insert:









750080A230719 7 / 20



| 1 | ye | $\Diamond$ |
|---|----|------------|
| 2 | bk | 1 3 R      |
| 3 | wh | <b>=</b>   |
| 4 | gn | $\Diamond$ |
| 5 | bu |            |
| 6 | rd | Stop       |
| 7 | bn |            |



| 8    | bk    | wh    | gy   | gn    | rd  | bu   | ye     | bn    | pu     | or     | no              |
|------|-------|-------|------|-------|-----|------|--------|-------|--------|--------|-----------------|
| (GB) | black | white | grey | green | red | blue | yellow | brown | purple | orange | not<br>occupied |





















































The PDC or SCBS-R system is not active while the parking brake is engaged.



In order to test automatic PDC and SCBS-R deactivation while stat