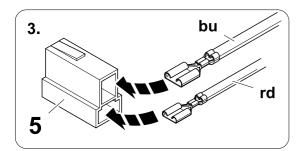

|
| 7 | bn |            |



| 8    | bk    | wh    | gy   | gn    | rd  | bu   | ye     | bn    | pu     | or     | no              |
|------|-------|-------|------|-------|-----|------|--------|-------|--------|--------|-----------------|
| (GB) | black | white | grey | green | red | blue | yellow | brown | purple | orange | not<br>occupied |





















































The PDC or SCBS-R system is not active while the parking brake is engaged.



In order to test automatic PDC and SCBS-R deactivation while stationary, plug in a trailer light tester or trailer an ensure the parking brake is disengaged. A deactivation message will be displayed as shown, if equiped with SCBS-R.



750080A230719 17 / 20

# 25 OPTIONAL





### **Trailer Brake Preparation**

















### 27 CHECK ALL LIGHTING FUNCTIONS



### 28 CHECK BULB OUT DETECTION





750080A230719 19 / 20





Subject to change in terms of construction, equipment and colour, and may contain errors.

The information and illustrations are non-binding.