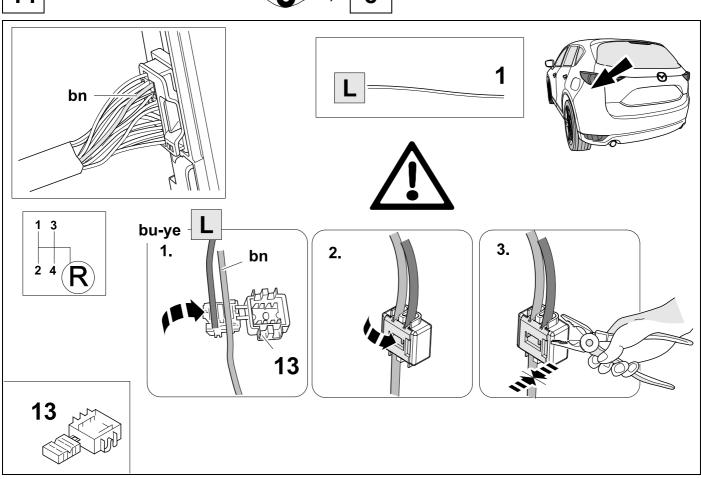

followed.

It must be ensured that the vehicle is technically suitable for the installation of a trailer hitch.

### **OVERVIEW**



### **KIT**



**TOOLS** 





# 2 REMOVE









**OPTIONAL** 







# In case of wrong pin insert:









750080A230719 7 / 20



| 1 | ye | $\Diamond$ |
|---|----|------------|
| 2 | bk | 1 3 R      |
| 3 | wh | <b>=</b>   |
| 4 | gn | $\Diamond$ |
| 5 | bu |            |
| 6 | rd | Stop       |
| 7 | bn |            |



| 8    | bk    | wh    | gy   | gn    | rd  | bu   | ye     | bn    | pu     | or     | no              |
|------|-------|-------|------|-------|-----|------|--------|-------|--------|--------|-----------------|
| (GB) | black | white | grey | green | red | blue | yellow | brown | purple | orange | not<br>occupied |





















































The PDC or SCBS-R system is not active while the parking brake is engaged.



In order to test automatic PDC and SCBS-R deactivation while stationary, plug in a trailer light tester or trailer an ensure the parking brake is disengaged. A deactivation message will be displayed as shown, if equiped with SCBS-R.



750080A230719 17 / 20

# 25 OPTIONAL





### **Trailer Brake Preparation**

















### 27 CHECK ALL LIGHTING FUNCTIONS



### 28 CHECK BULB OUT DETECTION





750080A230719 19 / 20





Subject to change in terms of construction, equipment and colour, and may contain errors.

The information and illustrations are non-binding.