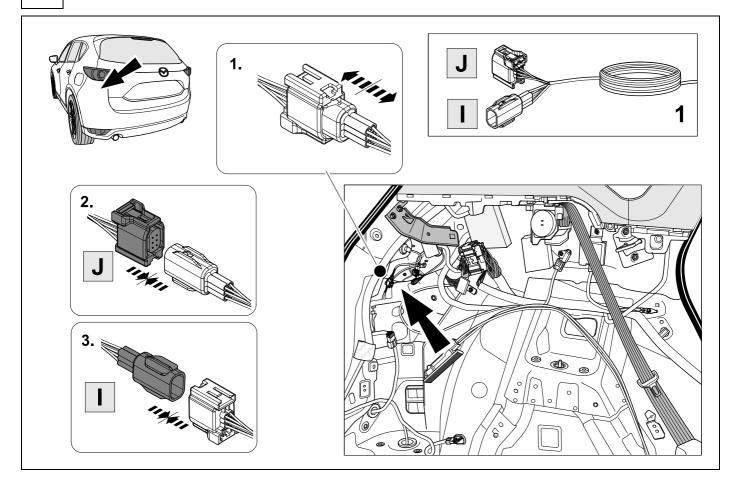

uals must be followed.

It must be ensured that the vehicle is technically suitable for the installation of a trailer hitch.

### **OVERVIEW**



### **KIT**



**TOOLS** 





# 2 REMOVE









**OPTIONAL** 







# In case of wrong pin insert:









750080A230719 7 / 20



| 1 | ye | $\Diamond$ |
|---|----|------------|
| 2 | bk | 1 3 R      |
| 3 | wh | <b>=</b>   |
| 4 | gn | $\Diamond$ |
| 5 | bu |            |
| 6 | rd | Stop       |
| 7 | bn |            |



| 8    | bk    | wh    | gy   | gn    | rd  | bu   | ye     | bn    | pu     | or     | no              |
|------|-------|-------|------|-------|-----|------|--------|-------|--------|--------|-----------------|
| (GB) | black | white | grey | green | red | blue | yellow | brown | purple | orange | not<br>occupied |





















































The PDC or SCBS-R system is not active while the parking brake is engaged.



In order to test automatic PDC and SCBS-R deactivation while stationary, plug in a trailer light tester or trailer an ensure the parking brake is disengaged. A deactivation message will be displayed as shown, if equiped with SCBS-R.



750080A230719 17 / 20

# 25 OPTIONAL





### **Trailer Brake Preparation**

















### 27 CHECK ALL LIGHTING FUNCTIONS



### 28 CHECK BULB OUT DETECTION





750080A230719 19 / 20





Subject to change in terms of construction, equipment and colour, and may contain errors.

The information and illustrations are non-binding.