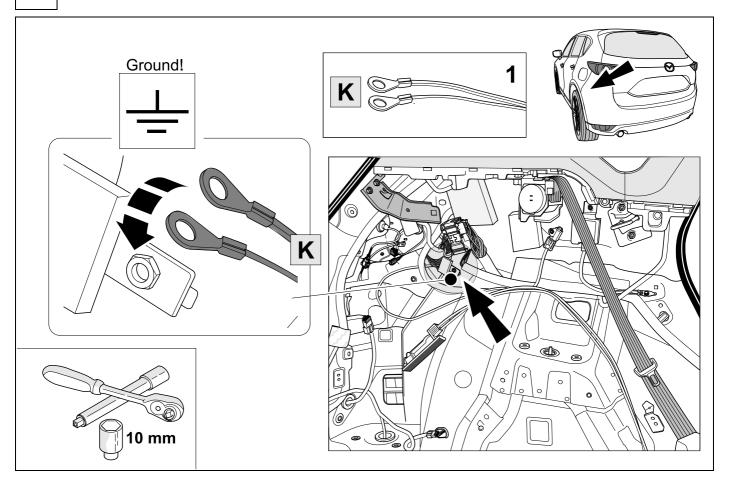

nsured that the vehicle is technically suitable for the installation of a trailer hitch.

### **OVERVIEW**



### **KIT**



**TOOLS** 





# 2 REMOVE









**OPTIONAL** 







# In case of wrong pin insert:









750080A230719 7 / 20



| 1 | ye | $\Diamond$ |
|---|----|------------|
| 2 | bk | 1 3 R      |
| 3 | wh | <b>=</b>   |
| 4 | gn | $\Diamond$ |
| 5 | bu |            |
| 6 | rd | Stop       |
| 7 | bn |            |



| 8    | bk    | wh    | gy   | gn    | rd  | bu   | ye     | bn    | pu     | or     | no              |
|------|-------|-------|------|-------|-----|------|--------|-------|--------|--------|-----------------|
| (GB) | black | white | grey | green | red | blue | yellow | brown | purple | orange | not<br>occupied |





















































The PDC or SCBS-R system is not active while the parking brake is engaged.



In order to test automatic PDC and SCBS-R deactivation while stationary, plug in a trailer light tester or trailer an ensure the parking brake is disengaged. A deactivation message will be displayed as shown, if equiped with SCBS-R.



750080A230719 17 / 20

# 25 OPTIONAL





### **Trailer Brake Preparation**

















### 27 CHECK ALL LIGHTING FUNCTIONS



### 28 CHECK BULB OUT DETECTION





750080A230719 19 / 20





Subject to change in terms of construction, equipment and colour, and may contain errors.

The information and illustrations are non-binding.