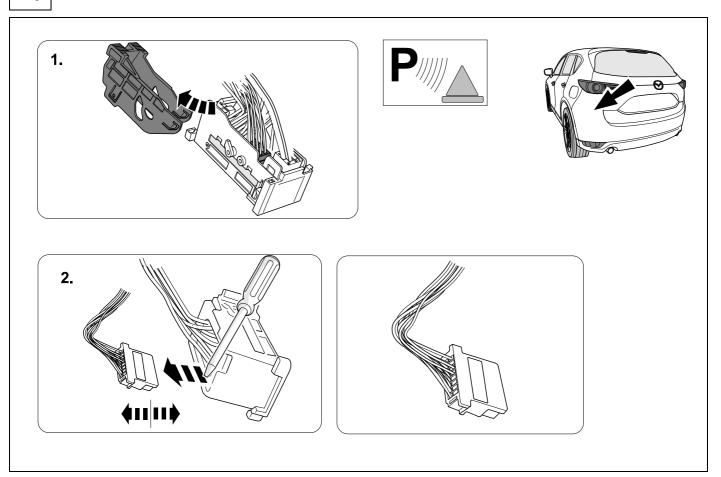

must be ensured that the vehicle is technically suitable for the installation of a trailer hitch.

### **OVERVIEW**



### **KIT**



**TOOLS** 





# 2 REMOVE









**OPTIONAL** 







# In case of wrong pin insert:









750080A230719 7 / 20



| 1 | ye | $\Diamond$ |
|---|----|------------|
| 2 | bk | 1 3 R      |
| 3 | wh | <b>=</b>   |
| 4 | gn | $\Diamond$ |
| 5 | bu |            |
| 6 | rd | Stop       |
| 7 | bn |            |



| 8    | bk    | wh    | gy   | gn    | rd  | bu   | ye     | bn    | pu     | or     | no              |
|------|-------|-------|------|-------|-----|------|--------|-------|--------|--------|-----------------|
| (GB) | black | white | grey | green | red | blue | yellow | brown | purple | orange | not<br>occupied |





















































The PDC or SCBS-R system is not active while the parking brake is engaged.



In order to test automatic PDC and SCBS-R deactivation while stationary, plug in a trailer light tester or trailer an ensure the parking brake is disengaged. A deactivation message will be displayed as shown, if equiped with SCBS-R.



750080A230719 17 / 20

# 25 OPTIONAL





### **Trailer Brake Preparation**

















### 27 CHECK ALL LIGHTING FUNCTIONS



### 28 CHECK BULB OUT DETECTION





750080A230719 19 / 20





Subject to change in terms of construction, equipment and colour, and may contain errors.

The information and illustrations are non-binding.