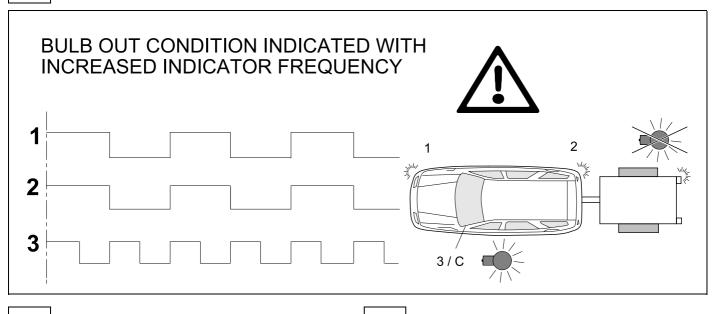

### 28 CHECK BULB OUT DETECTION

750080A230719 19 / 20

Subject to change in terms of construction, equipment and colour, and may contain errors.

The information and illustrations are non-binding.