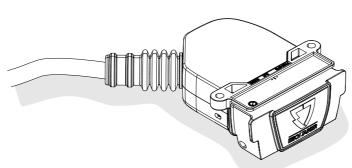

# In case of wrong pin insert:

750080A230719 7 / 20

| 1 | ye | $\Diamond$ |
|---|----|------------|
| 2 | bk | 1 3 R      |
| 3 | wh | <b>=</b>   |
| 4 | gn | $\Diamond$ |
| 5 | bu |            |
| 6 | rd | Stop       |
| 7 | bn |            |

| 8    | bk    | wh    | gy   | gn    | rd  | bu   | ye     | bn    | pu     | or     | no              |
|------|-------|-------|------|-------|-----|------|--------|-------|--------|--------|-----------------|
| (GB) | black | white | grey | green | red | blue | yellow | brown | purple | orange | not<br>occupied |