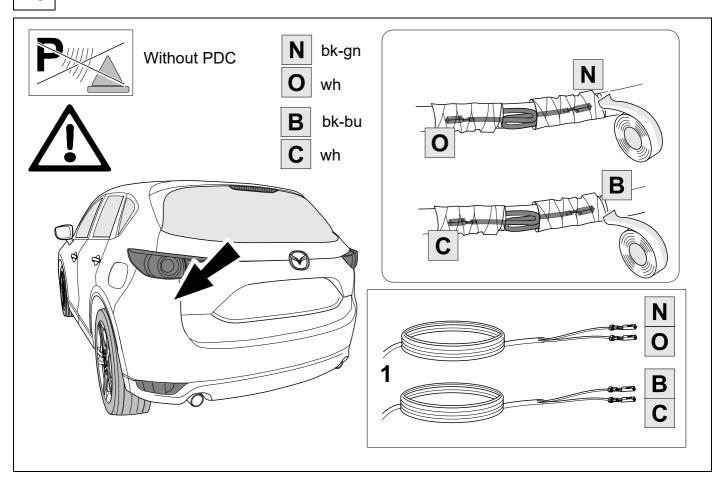

# In case of wrong pin insert:

750080A230719 7 / 20

| 1 | ye | $\Diamond$ |
|---|----|------------|
| 2 | bk | 1 3 R      |
| 3 | wh | <b>=</b>   |
| 4 | gn | $\Diamond$ |
| 5 | bu |            |
| 6 | rd | Stop       |
| 7 | bn |            |

| 8    | bk    | wh    | gy   | gn    | rd  | bu   | ye     | bn    | pu     | or     | no              |
|------|-------|-------|------|-------|-----|------|--------|-------|--------|--------|-----------------|
| (GB) | black | white | grey | green | red | blue | yellow | brown | purple | orange | not<br>occupied |