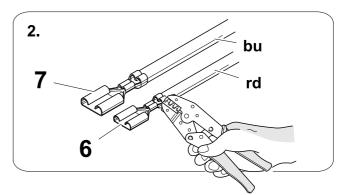

|
| 7 | bn |            |



| 8    | bk    | wh    | gy   | gn    | rd  | bu   | ye     | bn    | pu     | or     | no              |
|------|-------|-------|------|-------|-----|------|--------|-------|--------|--------|-----------------|
| (GB) | black | white | grey | green | red | blue | yellow | brown | purple | orange | not<br>occupied |





















































The PDC or SCBS-R system is not active while the parking brake is engaged.



In order to test automatic PDC and SCBS-R deactivation while stationary, plug in a trailer light tester or trailer an ensure the parking brake is disengaged. A deactivation message will be displayed as shown, if equiped with SCBS-R.



750080A230719 17 / 20

# 25 OPTIONAL





### **Trailer Brake Preparation**

















### 27 CHECK ALL LIGHTING FUNCTIONS



### 28 CHECK BULB OUT DETECTION





750080A230719 19 / 20





Subject to change in terms of construction, equipment and colour, and may contain errors.

The information and illustrations are non-binding.