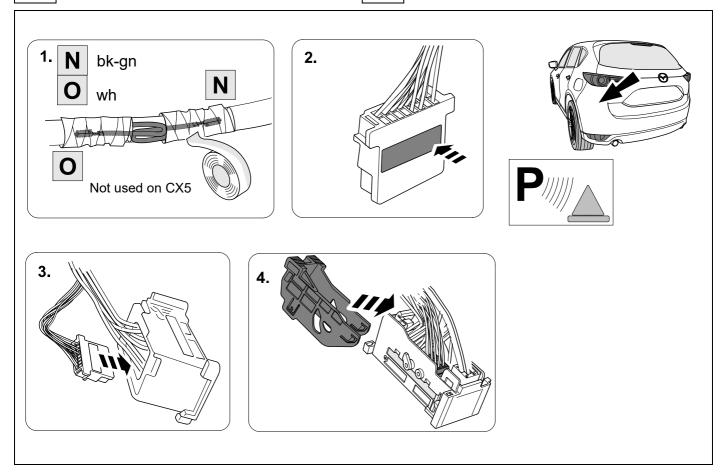

ensured that the vehicle is technically suitable for the installation of a trailer hitch.

### **OVERVIEW**



### **KIT**



**TOOLS** 





# 2 REMOVE









**OPTIONAL** 







# In case of wrong pin insert:









750080A230719 7 / 20



| 1 | ye | $\Diamond$ |
|---|----|------------|
| 2 | bk | 1 3 R      |
| 3 | wh | <b>=</b>   |
| 4 | gn | $\Diamond$ |
| 5 | bu |            |
| 6 | rd | Stop       |
| 7 | bn |            |



| 8    | bk    | wh    | gy   | gn    | rd  | bu   | ye     | bn    | pu     | or     | no              |
|------|-------|-------|------|-------|-----|------|--------|-------|--------|--------|-----------------|
| (GB) | black | white | grey | green | red | blue | yellow | brown | purple | orange | not<br>occupied |





















































The PDC or SCBS-R system is not active while the parking brake is engaged.



In order to test automatic PDC and SCBS-R deactivation while stationary, plug in a trailer light tester or trailer an ensure the parking brake is disengaged. A deactivation message will be displayed as shown, if equiped with SCBS-R.



750080A230719 17 / 20

# 25 OPTIONAL





### **Trailer Brake Preparation**

















### 27 CHECK ALL LIGHTING FUNCTIONS



### 28 CHECK BULB OUT DETECTION





750080A230719 19 / 20





Subject to change in terms of construction, equipment and colour, and may contain errors.

The information and illustrations are non-binding.