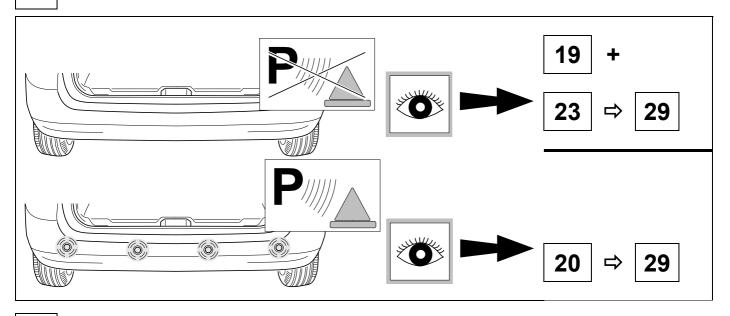

It must be ensured that the vehicle is technically suitable for the installation of a trailer hitch.

### **OVERVIEW**



### **KIT**



**TOOLS** 





# 2 REMOVE









**OPTIONAL** 







# In case of wrong pin insert:









750080A230719 7 / 20



| 1 | ye | $\Diamond$ |
|---|----|------------|
| 2 | bk | 1 3 R      |
| 3 | wh | <b>=</b>   |
| 4 | gn | $\Diamond$ |
| 5 | bu |            |
| 6 | rd | Stop       |
| 7 | bn |            |



| 8    | bk    | wh    | gy   | gn    | rd  | bu   | ye     | bn    | pu     | or     | no              |
|------|-------|-------|------|-------|-----|------|--------|-------|--------|--------|-----------------|
| (GB) | black | white | grey | green | red | blue | yellow | brown | purple | orange | not<br>occupied |





















































The PDC or SCBS-R system is not active while the parking brake is engaged.



In order to test automatic PDC and SCBS-R deactivation while stationary, plug in a trailer light tester or trailer an ensure the parking brake is disengaged. A deactivation message will be displayed as shown, if equiped with SCBS-R.



750080A230719 17 / 20

# 25 OPTIONAL





### **Trailer Brake Preparation**

















### 27 CHECK ALL LIGHTING FUNCTIONS



### 28 CHECK BULB OUT DETECTION





750080A230719 19 / 20





Subject to change in terms of construction, equipment and colour, and may contain errors.

The information and illustrations are non-binding.