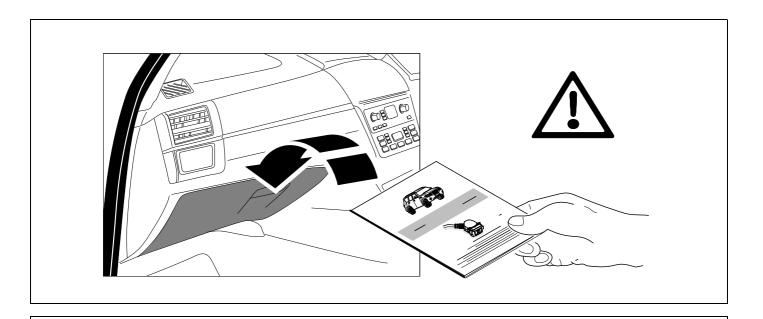

| or     | no              |
|------|-------|-------|------|-------|-----|------|--------|-------|--------|--------|-----------------|
| (GB) | black | white | grey | green | red | blue | yellow | brown | purple | orange | not<br>occupied |





















































The PDC or SCBS-R system is not active while the parking brake is engaged.



In order to test automatic PDC and SCBS-R deactivation while stationary, plug in a trailer light tester or trailer an ensure the parking brake is disengaged. A deactivation message will be displayed as shown, if equiped with SCBS-R.



750080A230719 17 / 20

# 25 OPTIONAL





### **Trailer Brake Preparation**

















### 27 CHECK ALL LIGHTING FUNCTIONS



### 28 CHECK BULB OUT DETECTION





750080A230719 19 / 20





Subject to change in terms of construction, equipment and colour, and may contain errors.

The information and illustrations are non-binding.