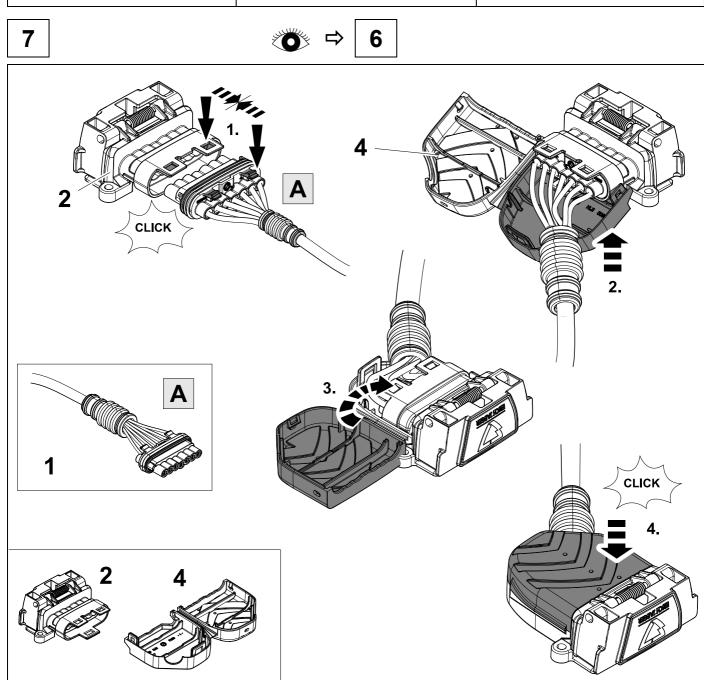

llation instructions are to be thoroughly read.

The installation should be carried out by qualified personnel with the relevant technical knowledge. The vehicle manufacturers' current technical notices and information on retrofitting must be followed. The removal and replacement instructions found in the current repair manuals must be followed.

It must be ensured that the vehicle is technically suitable for the installation of a trailer hitch.

### **OVERVIEW**



### **KIT**



**TOOLS** 





# 2 REMOVE









**OPTIONAL** 







# In case of wrong pin insert:









750080A230719 7 / 20



| 1 | ye | $\Diamond$ |
|---|----|------------|
| 2 | bk | 1 3 R      |
| 3 | wh | <b>=</b>   |
| 4 | gn | $\Diamond$ |
| 5 | bu |            |
| 6 | rd | Stop       |
| 7 | bn |            |



| 8    | bk    | wh    | gy   | gn    | rd  | bu   | ye     | bn    | pu     | or     | no              |
|------|-------|-------|------|-------|-----|------|--------|-------|--------|--------|-----------------|
| (GB) | black | white | grey | green | red | blue | yellow | brown | purple | orange | not<br>occupied |





















































The PDC or SCBS-R system is not active while the parking brake is engaged.



In order to test automatic PDC and SCBS-R deactivation while stationary, plug in a trailer light tester or trailer an ensure the parking brake is disengaged. A deactivation message will be displayed as shown, if equiped with SCBS-R.



750080A230719 17 / 20

# 25 OPTIONAL





### **Trailer Brake Preparation**

















### 27 CHECK ALL LIG