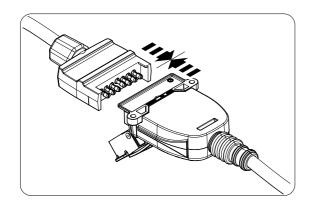

# In case of wrong pin insert:

750080A230719 7 / 20

| 1 | ye | $\Diamond$ |
|---|----|------------|
| 2 | bk | 1 3 R      |
| 3 | wh | <b>=</b>   |
| 4 | gn | $\Diamond$ |
| 5 | bu |            |
| 6 | rd | Stop       |
| 7 | bn |            |

| 8    | bk    | wh    | gy   | gn    | rd  | bu   | ye     | bn    | pu     | or     | no              |
|------|-------|-------|------|-------|-----|------|--------|-------|--------|--------|-----------------|
| (GB) | black | white | grey | green | red | blue | yellow | brown | purple | orange | not<br>occupied |