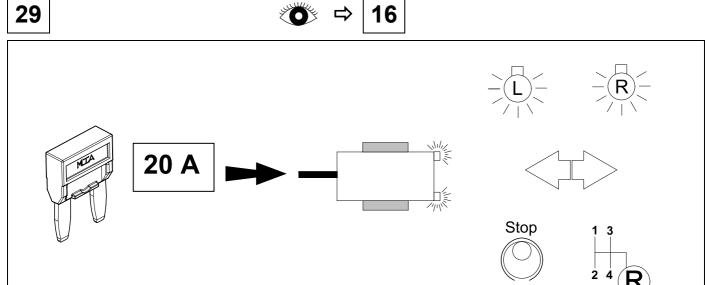

### 28 CHECK BULB OUT DETECTION

750080A230719 19 / 20

Subject to change in terms of construction, equipment and colour, and may contain errors.

The information and illustrations are non-binding.