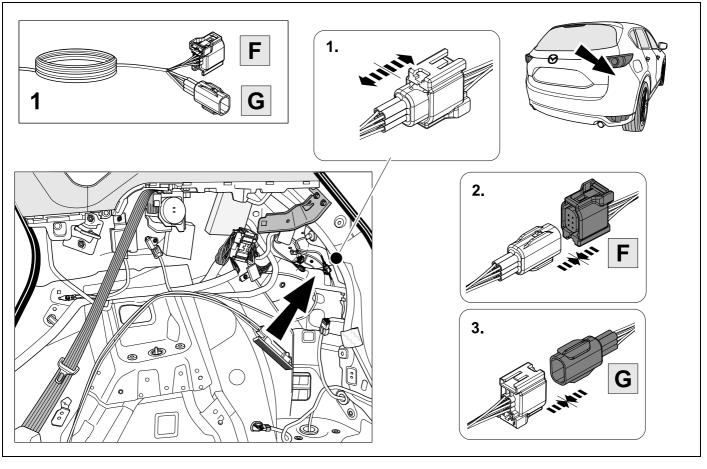

ls must be followed.

It must be ensured that the vehicle is technically suitable for the installation of a trailer hitch.

### **OVERVIEW**



### **KIT**



**TOOLS** 





# 2 REMOVE









**OPTIONAL** 







# In case of wrong pin insert:









750080A230719 7 / 20



| 1 | ye | $\Diamond$ |
|---|----|------------|
| 2 | bk | 1 3 R      |
| 3 | wh | <b>=</b>   |
| 4 | gn | $\Diamond$ |
| 5 | bu |            |
| 6 | rd | Stop       |
| 7 | bn |            |



| 8    | bk    | wh    | gy   | gn    | rd  | bu   | ye     | bn    | pu     | or     | no              |
|------|-------|-------|------|-------|-----|------|--------|-------|--------|--------|-----------------|
| (GB) | black | white | grey | green | red | blue | yellow | brown | purple | orange | not<br>occupied |





















































The PDC or SCBS-R system is not active while the parking brake is engaged.



In order to test automatic PDC and SCBS-R deactivation while stationary, plug in a trailer light tester or trailer an ensure the parking brake is disengaged. A deactivation message will be displayed as shown, if equiped with SCBS-R.



750080A230719 17 / 20

# 25 OPTIONAL





### **Trailer Brake Preparation**

















### 27 CHECK ALL LIGHTING FUNCTIONS



### 28 CHECK BULB OUT DETECTION





750080A230719 19 / 20





Subject to change in terms of construction, equipment and colour, and may contain errors.

The information and illustrations are non-binding.