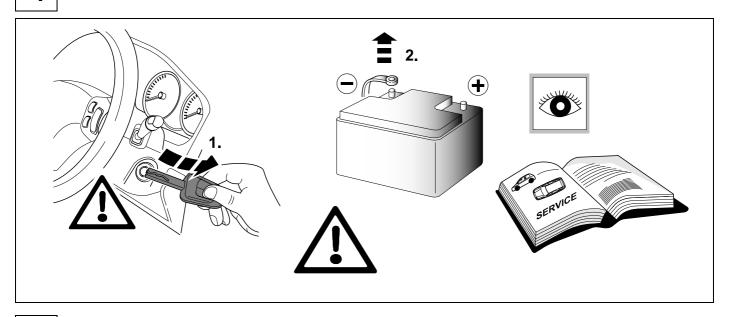

#### Reference:

The following information must be reviewed before beginning the assembly:

The installation instructions are to be thoroughly read.

The installation should be carried out by qualified personnel with the relevant technical knowledge. The vehicle manufacturers' current technical notices and information on retrofitting must be followed. The removal and replacement instructions found in the current repair manuals must be followed.

It must be ensured that the vehicle is technically suitable for the installation of a trailer hitch.