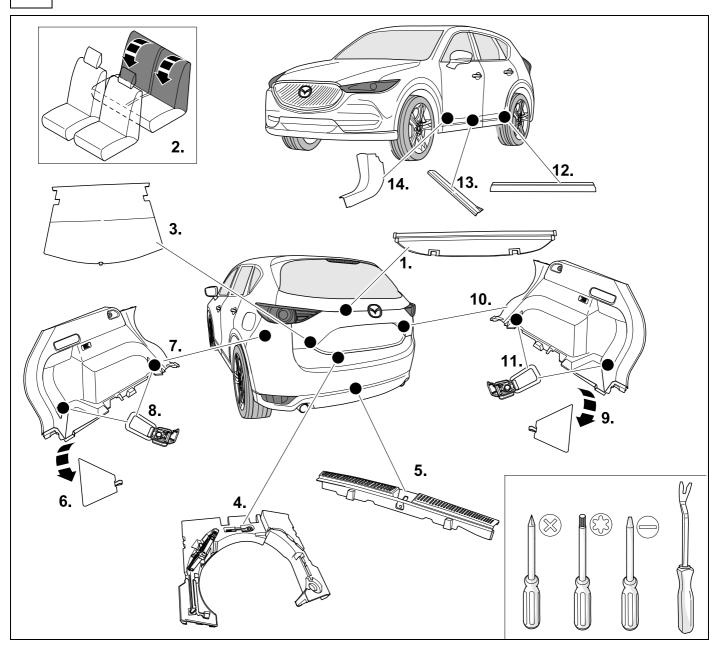

#### Installation instructions





#### 750080EJ

### **MAZDA**

CX-5 04/17>>











#### Reference:

The following information must be reviewed before beginning the assembly:

The installation instructions are to be thoroughly read.

The installation should be carried out by qualified personnel with the relevant technical knowledge. The vehicle manufacturers' current technical notices and information on retrofitting must be followed. The removal and replacement instructions found in the current repair manuals must be followed.

It must be ensured that the vehicle is technically suitable for the installation of a trailer hitch.

### **OVERVIEW**



### **KIT**



**TOOLS** 





# 2 REMOVE









**OPTIONAL** 







# In case of wrong pin insert:









750080A230719 7 / 20



| 1 | ye | $\Diamond$ |
|---|----|------------|
| 2 | bk | 1 3 R      |
| 3 | wh | <b>=</b>   |
| 4 | gn | $\Diamond$ |
| 5 | bu |            |
| 6 | rd | Stop       |
| 7 | bn |            |



| 8    | bk    | wh    | gy   | gn    | rd  | bu   | ye     | bn    | pu     | or     | no              |
|------|-------|-------|------|-------|-----|------|--------|-------|--------|--------|-----------------|
| (GB) | black | white | grey | green | red | blue | yellow | brown | purple | orange | not<br>occupied |





















































The PDC or SCBS-R system is not active while the parking brake is engaged.



In order to test automatic PDC and SCBS-R deactivation while st