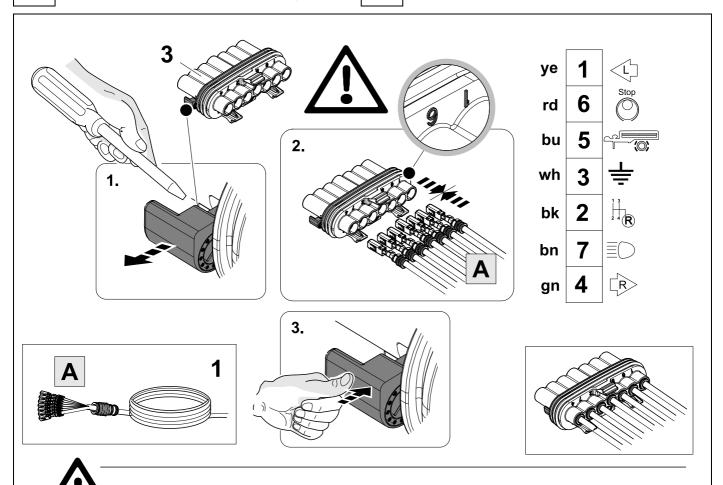

# 2 REMOVE

**OPTIONAL** 

# In case of wrong pin insert:

750080A230719 7 / 20

| 1 | ye | $\Diamond$ |
|---|----|------------|
| 2 | bk | 1 3 R      |
| 3 | wh | <b>=</b>   |
| 4 | gn | $\Diamond$ |
| 5 | bu |            |
| 6 | rd | Stop       |
| 7 | bn |            |

| 8    | bk    | wh    | gy   | gn    | rd  | bu   | ye     | bn    | pu     | or     | no              |
|------|-------|-------|------|-------|-----|------|--------|-------|--------|--------|-----------------|
| (GB) | black | white | grey | green | red | blue | yellow | brown | purple | orange | not<br>occupied |