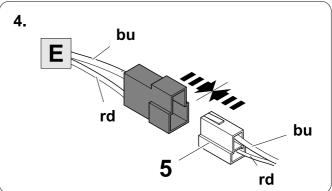

| 7 | bn |            |



| 8    | bk    | wh    | gy   | gn    | rd  | bu   | ye     | bn    | pu     | or     | no              |
|------|-------|-------|------|-------|-----|------|--------|-------|--------|--------|-----------------|
| (GB) | black | white | grey | green | red | blue | yellow | brown | purple | orange | not<br>occupied |





















































The PDC or SCBS-R system is not active while the parking brake is engaged.



In order to test automatic PDC and SCBS-R deactivation while stationary, plug in a trailer light tester or trailer an ensure the parking brake is disengaged. A deactivation message will be displayed as shown, if equiped with SCBS-R.



750080A230719 17 / 20

# 25 OPTIONAL





### **Trailer Brake Preparation**

















### 27 CHECK ALL LIGHTING FUNCTIONS



### 28 CHECK BULB OUT DETECTION





750080A230719 19 / 20





Subject to change in terms of construction, equipment and colour, and may contain errors.

The information and illustrations are non-binding.