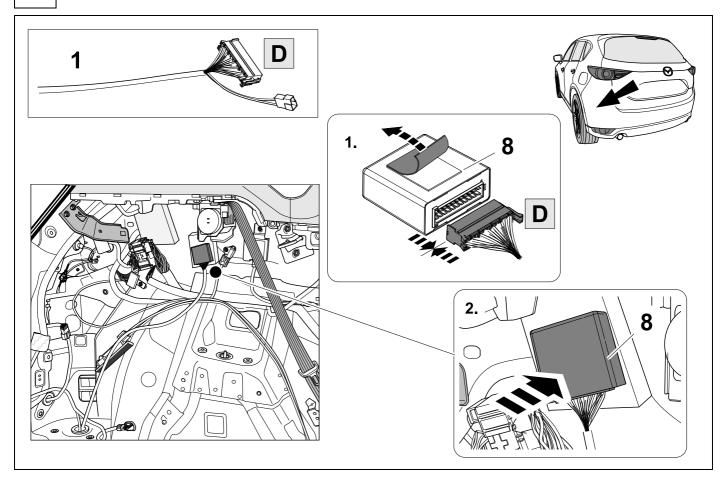

anuals must be followed.

It must be ensured that the vehicle is technically suitable for the installation of a trailer hitch.

### **OVERVIEW**



### **KIT**



**TOOLS** 





# 2 REMOVE









**OPTIONAL** 







# In case of wrong pin insert:









750080A230719 7 / 20



| 1 | ye | $\Diamond$ |
|---|----|------------|
| 2 | bk | 1 3 R      |
| 3 | wh | <b>=</b>   |
| 4 | gn | $\Diamond$ |
| 5 | bu |            |
| 6 | rd | Stop       |
| 7 | bn |            |



| 8    | bk    | wh    | gy   | gn    | rd  | bu   | ye     | bn    | pu     | or     | no              |
|------|-------|-------|------|-------|-----|------|--------|-------|--------|--------|-----------------|
| (GB) | black | white | grey | green | red | blue | yellow | brown | purple | orange | not<br>occupied |





















































The PDC or SCBS-R system is not active while the parking brake is engaged.



In order to test automatic PDC and SCBS-R deactivation while stationary, plug in a trailer light tester or trailer an ensure the parking brake is disengaged. A deactivation message will be displayed as shown, if equiped with SCBS-R.



750080A230719 17 / 20

# 25 OPTIONAL





### **Trailer Brake Preparation**

















### 27 CHECK ALL LIGHTING FUNCTIONS



### 28 CHECK BULB OUT DETECTION





750080A230719 19 / 20





Subject to change in terms of construction, equipment and colour, and may contain errors.

The information and illustrations are non-binding.