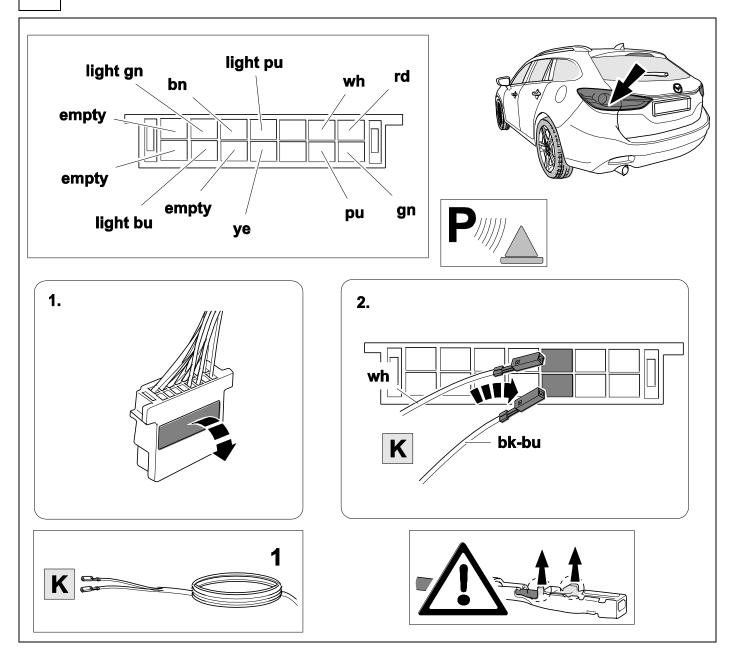

# In case of wrong pin insert:

| 1 | ye | $\triangleleft$ |
|---|----|-----------------|
| 2 | bk | 1 3<br>2 4 R    |
| 3 | wh | ÷               |
| 4 | gn | ightharpoonup   |
| 5 | bu |                 |
| 6 | rd | Stop            |
| 7 | bn |                 |

| 9  | bk    | wh    | ду   | gn    | rd  | bu   | ye     | bn    | pu     | or     | no              |
|----|-------|-------|------|-------|-----|------|--------|-------|--------|--------|-----------------|
| GB | black | white | grey | green | red | blue | yellow | brown | purple | orange | not<br>occupied |