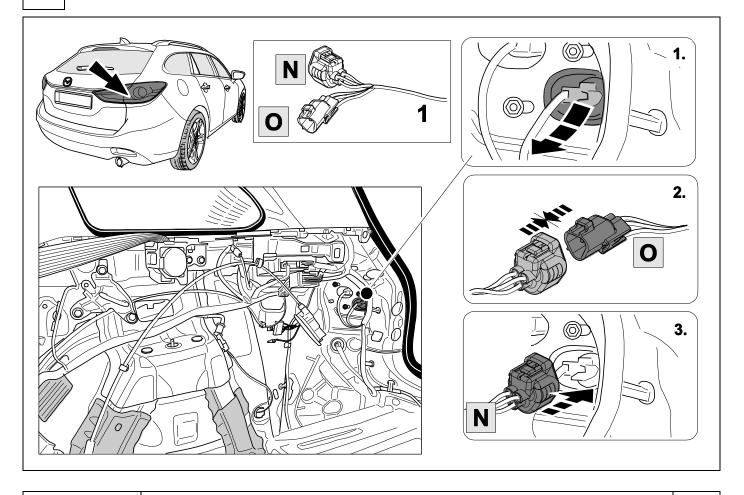

current repair manuals must be followed. It must be ensured that the vehicle is technically suitable for the installation of a trailer hitch.





**TOOLS** 













OPTIONAL







# In case of wrong pin insert:















| 1 | ye | $\triangleleft$ |
|---|----|-----------------|
| 2 | bk | 1 3<br>2 4 R    |
| 3 | wh | ÷               |
| 4 | gn | ightharpoonup   |
| 5 | bu |                 |
| 6 | rd | Stop            |
| 7 | bn |                 |

| 9  | bk    | wh    | ду   | gn    | rd  | bu   | ye     | bn    | pu     | or     | no              |
|----|-------|-------|------|-------|-----|------|--------|-------|--------|--------|-----------------|
| GB | black | white | grey | green | red | blue | yellow | brown | purple | orange | not<br>occupied |















































On the facelift GL models the PDC or SCBS-R system is not active while the parking brake is engaged.



In order to test automatic PDC and SCBS-R deactivation while stationary, plug in a trailer light tester or trailer an ensure the parking brake is disengaged. A deactivation message will be displayed as shown.



750096-010419B8 20 / 24

# 27 OPTIONAL





## **Trailer Brake Preparation**















28



750096-010419B8 21 / 24

#### 29 CHECK ALL LIGHTING FUNCTIONS



### 30 CHECK BULB OUT DETECTION











Subject to change in terms of construction, equipment and colour, and may contain errors.

The information and illustrations are non-binding.

750096-010419B8 24 / 24