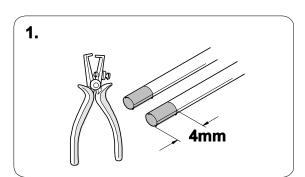

|
| 7 | bn |                 |

| 9  | bk    | wh    | ду   | gn    | rd  | bu   | ye     | bn    | pu     | or     | no              |
|----|-------|-------|------|-------|-----|------|--------|-------|--------|--------|-----------------|
| GB | black | white | grey | green | red | blue | yellow | brown | purple | orange | not<br>occupied |















































On the facelift GL models the PDC or SCBS-R system is not active while the parking brake is engaged.



In order to test automatic PDC and SCBS-R deactivation while stationary, plug in a trailer light tester or trailer an ensure the parking brake is disengaged. A deactivation message will be displayed as shown.



750096-010419B8 20 / 24

# 27 OPTIONAL





## **Trailer Brake Preparation**















28



750096-010419B8 21 / 24

#### 29 CHECK ALL LIGHTING FUNCTIONS



### 30 CHECK BULB OUT DETECTION











Subject to change in terms of construction, equipment and colour, and may contain errors.

The information and illustrations are non-binding.

750096-010419B8 24 / 24