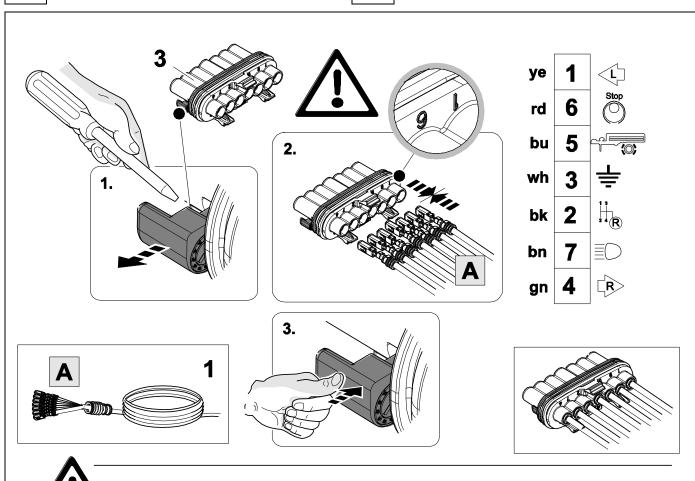

# In case of wrong pin insert:

| 1 | ye | $\triangleleft$ |
|---|----|-----------------|
| 2 | bk | 1 3<br>2 4 R    |
| 3 | wh | ÷               |
| 4 | gn | ightharpoonup   |
| 5 | bu |                 |
| 6 | rd | Stop            |
| 7 | bn |                 |

| 9  | bk    | wh    | ду   | gn    | rd  | bu   | ye     | bn    | pu     | or     | no              |
|----|-------|-------|------|-------|-----|------|--------|-------|--------|--------|-----------------|
| GB | black | white | grey | green | red | blue | yellow | brown | purple | orange | not<br>occupied |