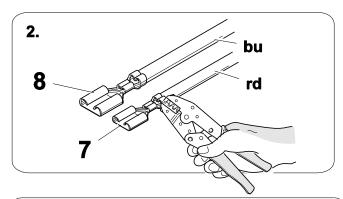

# In case of wrong pin insert:

| 1 | ye | $\triangleleft$ |
|---|----|-----------------|
| 2 | bk | 1 3<br>2 4 R    |
| 3 | wh | ÷               |
| 4 | gn | ightharpoonup   |
| 5 | bu |                 |
| 6 | rd | Stop            |
| 7 | bn |                 |

| 9  | bk    | wh    | ду   | gn    | rd  | bu   | ye     | bn    | pu     | or     | no              |
|----|-------|-------|------|-------|-----|------|--------|-------|--------|--------|-----------------|
| GB | black | white | grey | green | red | blue | yellow | brown | purple | orange | not<br>occupied |