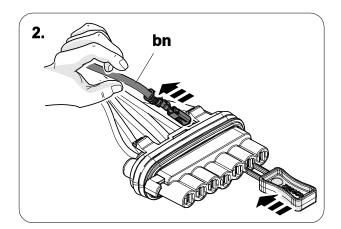

# In case of wrong pin insert:

| 1 | ye | $\triangleleft$ |
|---|----|-----------------|
| 2 | bk | 1 3<br>2 4 R    |
| 3 | wh | ÷               |
| 4 | gn | ightharpoonup   |
| 5 | bu |                 |
| 6 | rd | Stop            |
| 7 | bn |                 |

| 9  | bk    | wh    | ду   | gn    | rd  | bu   | ye     | bn    | pu     | or     | no              |
|----|-------|-------|------|-------|-----|------|--------|-------|--------|--------|-----------------|
| GB | black | white | grey | green | red | blue | yellow | brown | purple | orange | not<br>occupied |