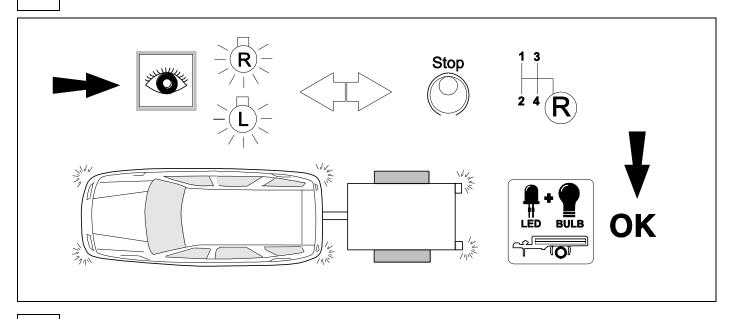

| rd  | bu   | ye     | bn    | pu     | or     | no              |
|----|-------|-------|------|-------|-----|------|--------|-------|--------|--------|-----------------|
| GB | black | white | grey | green | red | blue | yellow | brown | purple | orange | not<br>occupied |















































On the facelift GL models the PDC or SCBS-R system is not active while the parking brake is engaged.



In order to test automatic PDC and SCBS-R deactivation while stationary, plug in a trailer light tester or trailer an ensure the parking brake is disengaged. A deactivation message will be displayed as shown.



750096-010419B8 20 / 24

# 27 OPTIONAL





## **Trailer Brake Preparation**















28



750096-010419B8 21 / 24

#### 29 CHECK ALL LIGHTING FUNCTIONS



### 30 CHECK BULB OUT DETECTION











Subject to change in terms of construction, equipment and colour, and may contain errors.

The information and illustrations are non-binding.

750096-010419B8 24 / 24