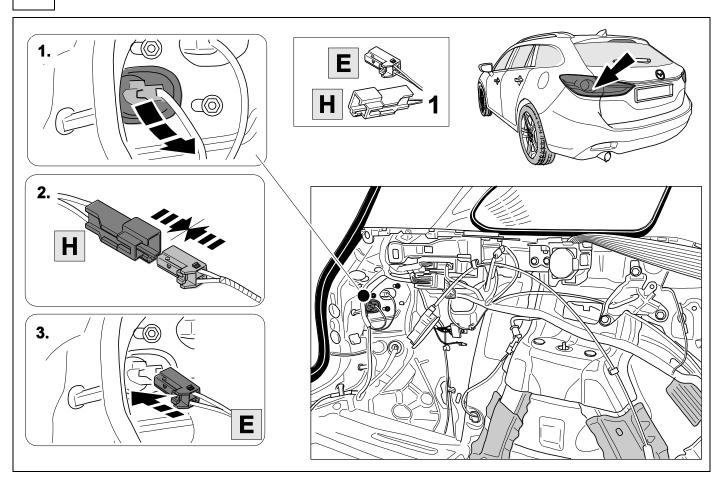

uctions found in the current repair manuals must be followed. It must be ensured that the vehicle is technically suitable for the installation of a trailer hitch.





**TOOLS** 













OPTIONAL







# In case of wrong pin insert:















| 1 | ye | $\triangleleft$ |
|---|----|-----------------|
| 2 | bk | 1 3<br>2 4 R    |
| 3 | wh | ÷               |
| 4 | gn | ightharpoonup   |
| 5 | bu |                 |
| 6 | rd | Stop            |
| 7 | bn |                 |

| 9  | bk    | wh    | ду   | gn    | rd  | bu   | ye     | bn    | pu     | or     | no              |
|----|-------|-------|------|-------|-----|------|--------|-------|--------|--------|-----------------|
| GB | black | white | grey | green | red | blue | yellow | brown | purple | orange | not<br>occupied |















































On the facelift GL models the PDC or SCBS-R system is not active while the parking brake is engaged.



In order to test automatic PDC and SCBS-R deactivation while stationary, plug in a trailer light tester or trailer an ensure the parking brake is disengaged. A deactivation message will be displayed as shown.



750096-010419B8 20 / 24

# 27 OPTIONAL





## **Trailer Brake Preparation**















28



750096-010419B8 21 / 24

#### 29 CHECK ALL LIGHTING FUNCTIONS



### 30 CHECK BULB OUT DETECTION











Subject to change in terms of construction, equipment and colour, and may contain errors.

The information and illustrations are non-binding.

750096-010419B8 24 / 24