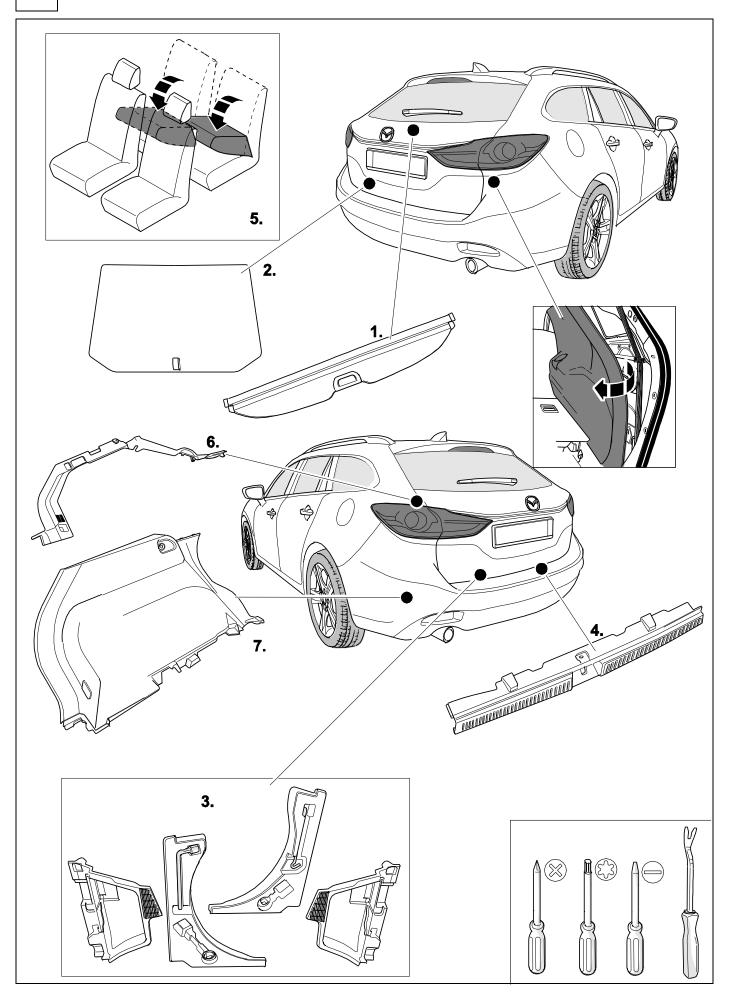

MAZDA 6 GL Wagon

04/18 >>

#### Part No. 750096



#### **Installation instructions**

#### Reference:



The following information must be reviewed before beginning the assembly:

The installation instructions are to be thoroughly read.

The installation should be carried out by qualified personnel with the relevant technical knowledge. The vehicle manufacturers' current technical notices and information on retrofitting must be followed. The removal and replacement instructions found in the current repair manuals must be followed. It must be ensured that the vehicle is technically suitable for the installation of a trailer hitch.





**TOOLS** 













OPTIONAL







# In case of wrong pin insert:















| 1 | ye | $\triangleleft$ |
|---|----|-----------------|
| 2 | bk | 1 3<br>2 4 R    |
| 3 | wh | ÷               |
| 4 | gn | ightharpoonup   |
| 5 | bu |                 |
| 6 | rd | Stop            |
| 7 | bn |                 |

| 9  | bk    | wh    | ду   | gn    | rd  | bu   | ye     | bn    | pu     | or     | no              |
|----|-------|-------|------|-------|-----|------|--------|-------|--------|--------|-----------------|
| GB | black | white | grey | green | red | blue | yellow | brown | purple | orange | not<br>occupied |















































On the facelift GL models the PDC or SCBS-R system is not active while the parking brake is engaged.



In order to test automatic PDC and