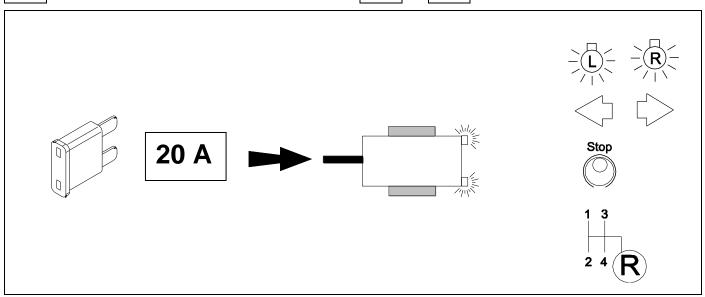

### 30 CHECK BULB OUT DETECTION

Subject to change in terms of construction, equipment and colour, and may contain errors.

The information and illustrations are non-binding.

750096-010419B8 24 / 24