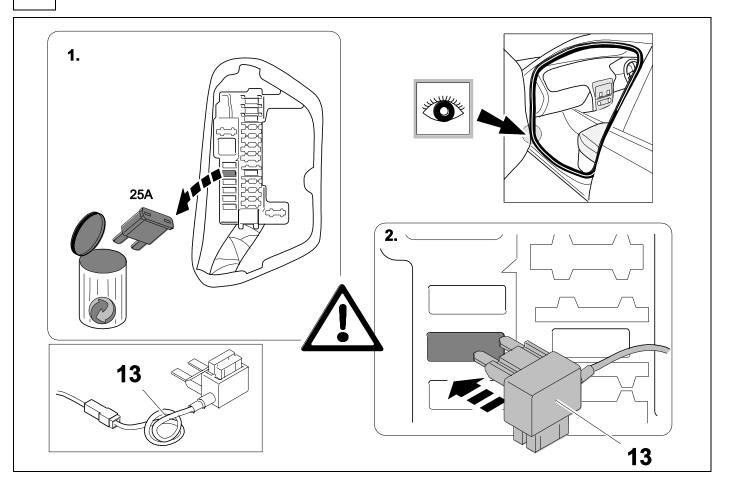

nt repair manuals must be followed. It must be ensured that the vehicle is technically suitable for the installation of a trailer hitch.





**TOOLS** 













OPTIONAL







# In case of wrong pin insert:















| 1 | ye | $\triangleleft$ |
|---|----|-----------------|
| 2 | bk | 1 3<br>2 4 R    |
| 3 | wh | ÷               |
| 4 | gn | ightharpoonup   |
| 5 | bu |                 |
| 6 | rd | Stop            |
| 7 | bn |                 |

| 9  | bk    | wh    | ду   | gn    | rd  | bu   | ye     | bn    | pu     | or     | no              |
|----|-------|-------|------|-------|-----|------|--------|-------|--------|--------|-----------------|
| GB | black | white | grey | green | red | blue | yellow | brown | purple | orange | not<br>occupied |















































On the facelift GL models the PDC or SCBS-R system is not active while the parking brake is engaged.



In order to test automatic PDC and SCBS-R deactivation while stationary, plug in a trailer light tester or trailer an ensure the parking brake is disengaged. A deactivation message will be displayed as shown.



750096-010419B8 20 / 24

# 27 OPTIONAL





## **Trailer Brake Preparation**















28



750096-010419B8 21 / 24

#### 29 CHECK ALL LIGHTING FUNCTIONS



### 30 CHECK BULB OUT DETECTION











Subject to change in terms of construction, equipment and colour, and may contain errors.

The information and illustrations are non-binding.

750096-010419B8 24 / 24