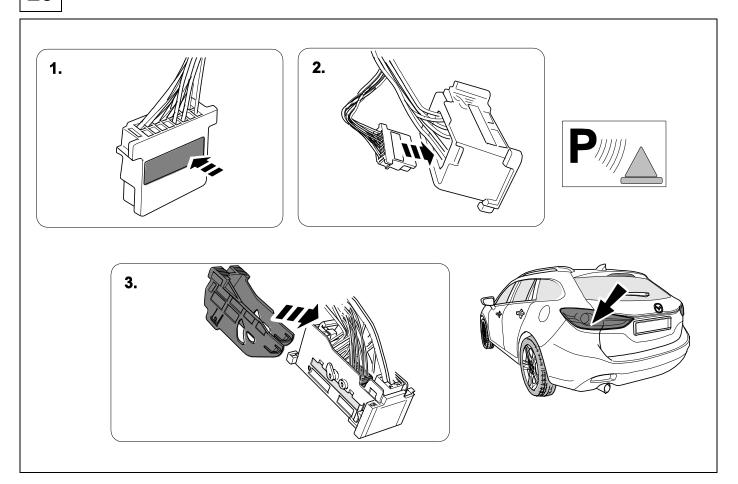

r manuals must be followed. It must be ensured that the vehicle is technically suitable for the installation of a trailer hitch.





**TOOLS** 













OPTIONAL







# In case of wrong pin insert:















| 1 | ye | $\triangleleft$ |
|---|----|-----------------|
| 2 | bk | 1 3<br>2 4 R    |
| 3 | wh | ÷               |
| 4 | gn | ightharpoonup   |
| 5 | bu |                 |
| 6 | rd | Stop            |
| 7 | bn |                 |

| 9  | bk    | wh    | ду   | gn    | rd  | bu   | ye     | bn    | pu     | or     | no              |
|----|-------|-------|------|-------|-----|------|--------|-------|--------|--------|-----------------|
| GB | black | white | grey | green | red | blue | yellow | brown | purple | orange | not<br>occupied |















































On the facelift GL models the PDC or SCBS-R system is not active while the parking brake is engaged.



In order to test automatic PDC and SCBS-R deactivation while stationary, plug in a trailer light tester or trailer an ensure the parking brake is disengaged. A deactivation message will be displayed as shown.



750096-010419B8 20 / 24

# 27 OPTIONAL





## **Trailer Brake Preparation**















28



750096-010419B8 21 / 24

#### 29 CHECK ALL LIGHTING FUNCTIONS



### 30 CHECK BULB OUT DETECTION











Subject to change in terms of construction, equipment and colour, and may contain errors.

The information and illustrations are non-binding.

750096-010419B8 24 / 24