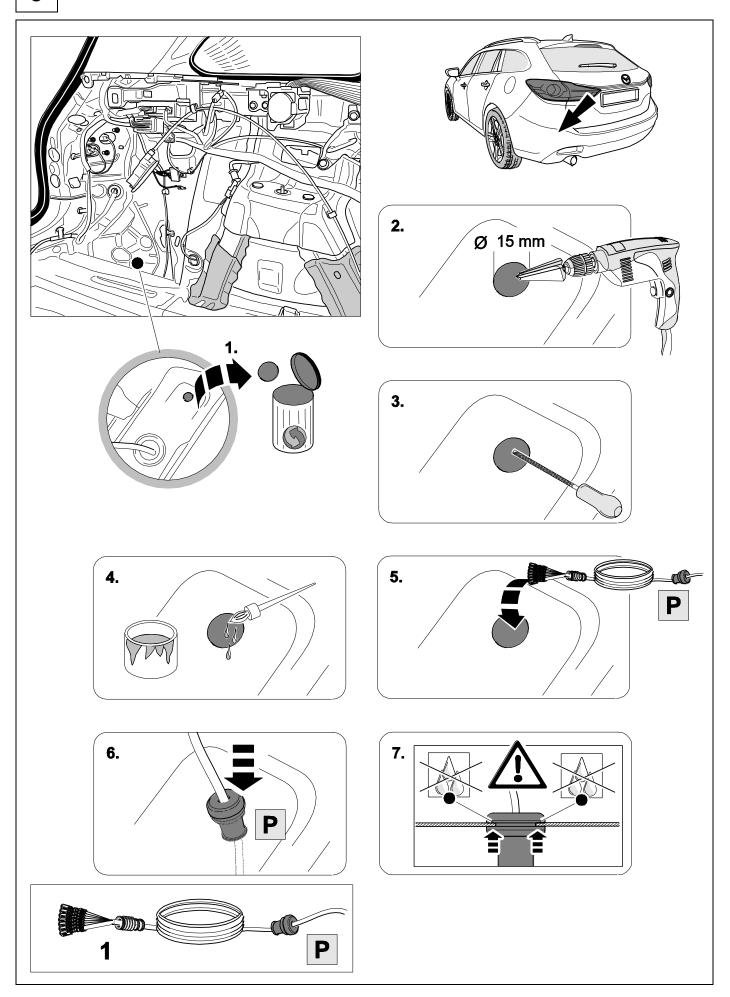

MAZDA 6 GL Wagon

04/18 >>

#### Part No. 750096



#### **Installation instructions**

#### Reference:



The following information must be reviewed before beginning the assembly:

The installation instructions are to be thoroughly read.

The installation should be carried out by qualified personnel with the relevant technical knowledge. The vehicle manufacturers' current technical notices and information on retrofitting must be followed. The removal and replacement instructions found in the current repair manuals must be followed. It must be ensured that the vehicle is technically suitable for the installation of a trailer hitch.





**TOOLS** 













OPTIONAL







# In case of wrong pin insert:















| 1 | ye | $\triangleleft$ |
|---|----|-----------------|
| 2 | bk | 1 3<br>2 4 R    |
| 3 | wh | ÷               |
| 4 | gn | ightharpoonup   |
| 5 | bu |                 |
| 6 | rd | Stop            |
| 7 | bn |                 |

| 9  | bk    | wh    | ду   | gn    | rd  | bu   | ye     | bn    | pu     | or     | no              |
|----|-------|-------|------|-------|-----|------|--------|-------|--------|--------|-----------------|
| GB | black | white | grey | green | red | blue | yellow | brown | purple | orange | not<br>occupied |















































On the facelift GL models the PDC or SCBS-R system is not active while the parking brake is engaged.



In order to test automatic PDC and S