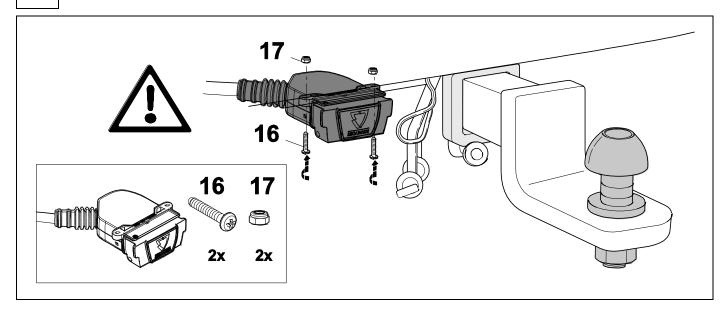

#### Reference:

The following information must be reviewed before beginning the assembly:

The installation instructions are to be thoroughly read.

The installation should be carried out by qualified personnel with the relevant technical knowledge. The vehicle manufacturers' current technical notices and information on retrofitting must be followed. The removal and replacement instructions found in the current repair manuals must be followed. It must be ensured that the vehicle is technically suitable for the installation of a trailer hitch.