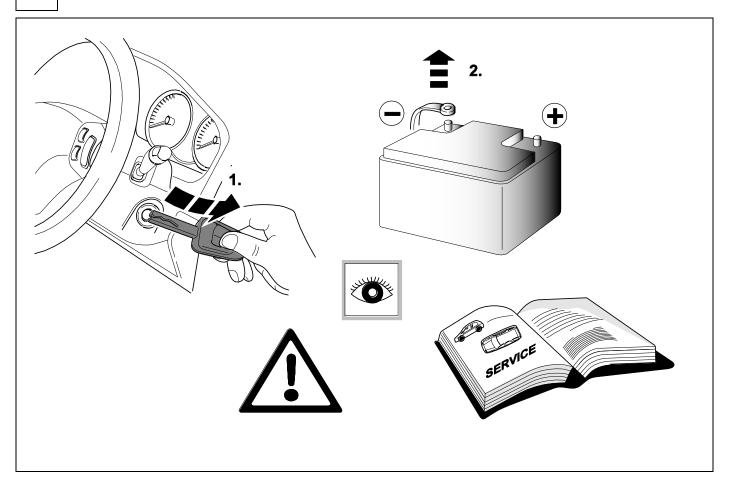

#### Reference:

The following information must be reviewed before beginning the assembly:

The installation instructions are to be thoroughly read.

The installation should be carried out by qualified personnel with the relevant technical knowledge. The vehicle manufacturers' current technical notices and information on retrofitting must be followed. The removal and replacement instructions found in the current repair manuals must be followed. It must be ensured that the vehicle is technically suitable for the installation of a trailer hitch.