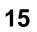

# In case of wrong pin insert:

| 1 | ye | $\triangleleft$ |
|---|----|-----------------|
| 2 | bk | 1 3<br>2 4 R    |
| 3 | wh | ÷               |
| 4 | gn | ightharpoonup   |
| 5 | bu |                 |
| 6 | rd | Stop            |
| 7 | bn |                 |

| 9  | bk    | wh    | ду   | gn    | rd  | bu   | ye     | bn    | pu     | or     | no              |
|----|-------|-------|------|-------|-----|------|--------|-------|--------|--------|-----------------|
| GB | black | white | grey | green | red | blue | yellow | brown | purple | orange | not<br>occupied |