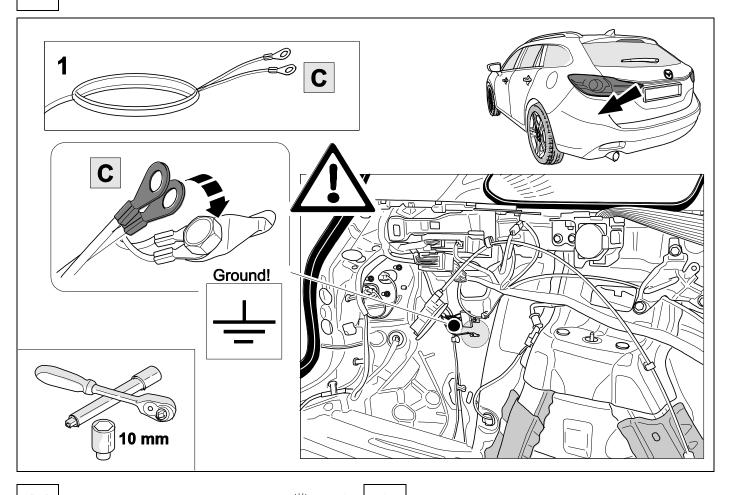

s found in the current repair manuals must be followed. It must be ensured that the vehicle is technically suitable for the installation of a trailer hitch.





**TOOLS** 













OPTIONAL







# In case of wrong pin insert:















| 1 | ye | $\triangleleft$ |
|---|----|-----------------|
| 2 | bk | 1 3<br>2 4 R    |
| 3 | wh | ÷               |
| 4 | gn | ightharpoonup   |
| 5 | bu |                 |
| 6 | rd | Stop            |
| 7 | bn |                 |

| 9  | bk    | wh    | ду   | gn    | rd  | bu   | ye     | bn    | pu     | or     | no              |
|----|-------|-------|------|-------|-----|------|--------|-------|--------|--------|-----------------|
| GB | black | white | grey | green | red | blue | yellow | brown | purple | orange | not<br>occupied |















































On the facelift GL models the PDC or SCBS-R system is not active while the parking brake is engaged.



In order to test automatic PDC and SCBS-R deactivation while stationary, plug in a trailer light tester or trailer an ensure the parking brake is disengaged. A deactivation message will be displayed as shown.



750096-010419B8 20 / 24

# 27 OPTIONAL





## **Trailer Brake Preparation**















28



750096-010419B8 21 / 24

#### 29 CHECK ALL LIGHTING FUNCTIONS



### 30 CHECK BULB OUT DETECTION











Subject to change in terms of construction, equipment and colour, and may contain errors.

The information and illustrations are non-binding.

750096-010419B8 24 / 24