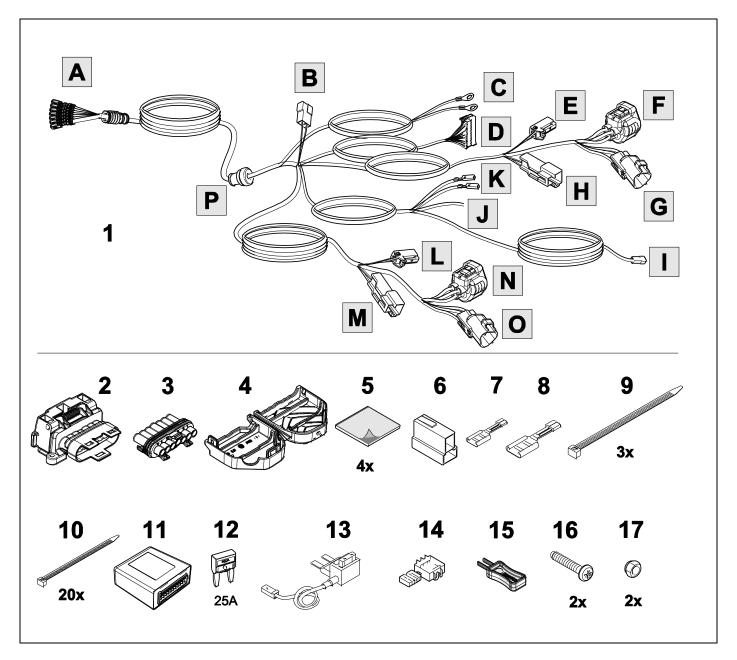

MAZDA 6 GL Wagon

04/18 >>

#### Part No. 750096



#### **Installation instructions**

#### Reference:



The following information must be reviewed before beginning the assembly:

The installation instructions are to be thoroughly read.

The installation should be carried out by qualified personnel with the relevant technical knowledge. The vehicle manufacturers' current technical notices and information on retrofitting must be followed. The removal and replacement instructions found in the current repair manuals must be followed. It must be ensured that the vehicle is technically suitable for the installation of a trailer hitch.





**TOOLS** 













OPTIONAL







# In case of wrong pin insert:















| 1 | ye | $\triangleleft$ |
|---|----|-----------------|
| 2 | bk | 1 3<br>2 4 R    |
| 3 | wh | ÷               |
| 4 | gn | ightharpoonup   |
| 5 | bu |                 |
| 6 | rd | Stop            |
| 7 | bn |                 |

| 9  | bk    | wh    | ду   | gn    | rd  | bu   | ye     | bn    | pu     | or     | no              |
|----|-------|-------|------|-------|-----|------|--------|-------|--------|--------|-----------------|
| GB | black | white | grey | green | red | blue | yellow | brown | purple | orange | not<br>occupied |















































On the facelift GL models the PDC or SCBS-R system is not active while the parking brake is engaged.



In order to test