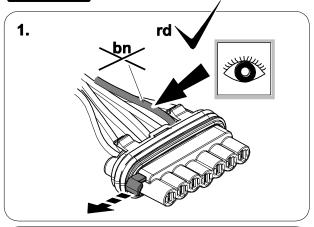

# In case of wrong pin insert:

| 1 | ye | $\triangleleft$ |
|---|----|-----------------|
| 2 | bk | 1 3<br>2 4 R    |
| 3 | wh | ÷               |
| 4 | gn | ightharpoonup   |
| 5 | bu |                 |
| 6 | rd | Stop            |
| 7 | bn |                 |

| 9  | bk    | wh    | ду   | gn    | rd  | bu   | ye     | bn    | pu     | or     | no              |
|----|-------|-------|------|-------|-----|------|--------|-------|--------|--------|-----------------|
| GB | black | white | grey | green | red | blue | yellow | brown | purple | orange | not<br>occupied |