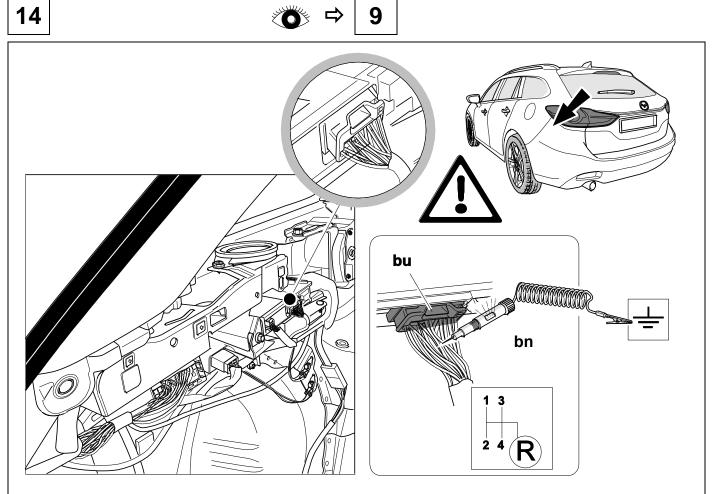

# In case of wrong pin insert:

| 1 | ye | $\triangleleft$ |
|---|----|-----------------|
| 2 | bk | 1 3<br>2 4 R    |
| 3 | wh | ÷               |
| 4 | gn | ightharpoonup   |
| 5 | bu |                 |
| 6 | rd | Stop            |
| 7 | bn |                 |

| 9  | bk    | wh    | ду   | gn    | rd  | bu   | ye     | bn    | pu     | or     | no              |
|----|-------|-------|------|-------|-----|------|--------|-------|--------|--------|-----------------|
| GB | black | white | grey | green | red | blue | yellow | brown | purple | orange | not<br>occupied |