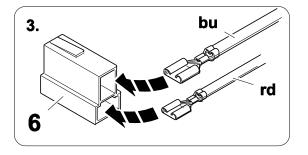

# In case of wrong pin insert:

| 1 | ye | $\triangleleft$ |
|---|----|-----------------|
| 2 | bk | 1 3<br>2 4 R    |
| 3 | wh | ÷               |
| 4 | gn | ightharpoonup   |
| 5 | bu |                 |
| 6 | rd | Stop            |
| 7 | bn |                 |

| 9  | bk    | wh    | ду   | gn    | rd  | bu   | ye     | bn    | pu     | or     | no              |
|----|-------|-------|------|-------|-----|------|--------|-------|--------|--------|-----------------|
| GB | black | white | grey | green | red | blue | yellow | brown | purple | orange | not<br>occupied |