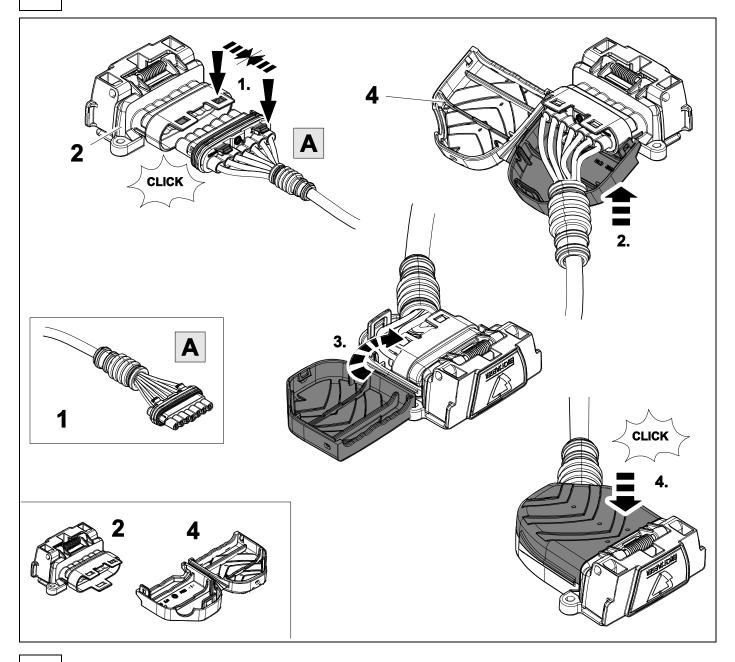

# In case of wrong pin insert:

| 1 | ye | $\triangleleft$ |
|---|----|-----------------|
| 2 | bk | 1 3<br>2 4 R    |
| 3 | wh | ÷               |
| 4 | gn | ightharpoonup   |
| 5 | bu |                 |
| 6 | rd | Stop            |
| 7 | bn |                 |

| 9  | bk    | wh    | ду   | gn    | rd  | bu   | ye     | bn    | pu     | or     | no              |
|----|-------|-------|------|-------|-----|------|--------|-------|--------|--------|-----------------|
| GB | black | white | grey | green | red | blue | yellow | brown | purple | orange | not<br>occupied |