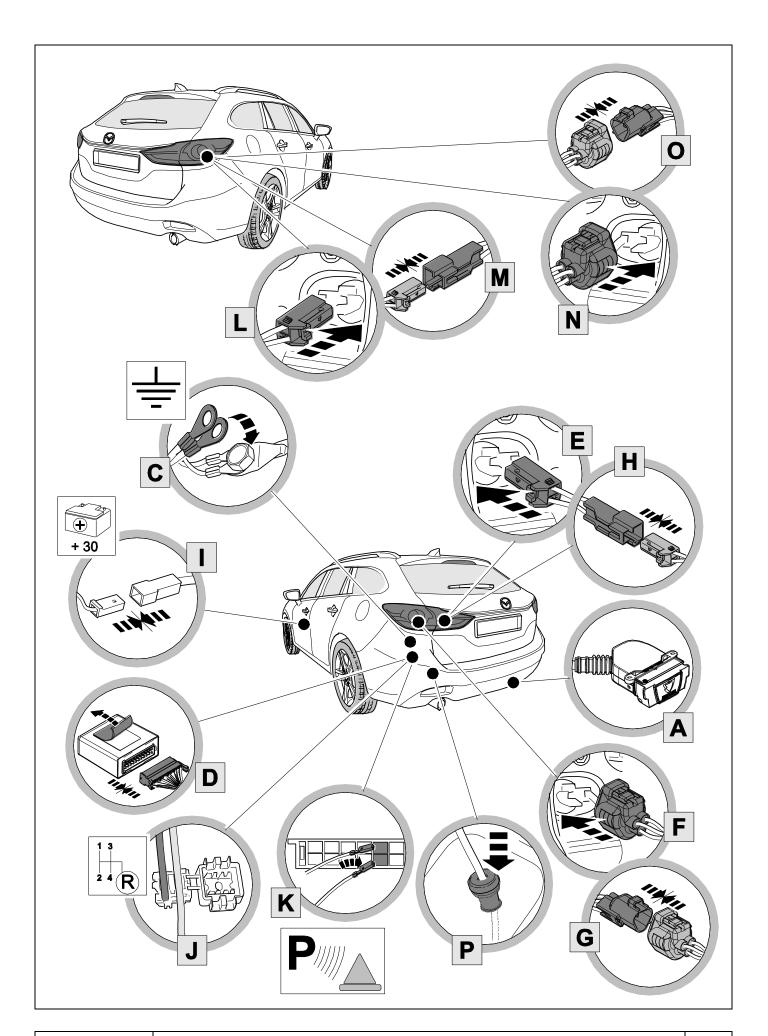

# In case of wrong pin insert:

| 1 | ye | $\triangleleft$ |
|---|----|-----------------|
| 2 | bk | 1 3<br>2 4 R    |
| 3 | wh | ÷               |
| 4 | gn | ightharpoonup   |
| 5 | bu |                 |
| 6 | rd | Stop            |
| 7 | bn |                 |

| 9  | bk    | wh    | ду   | gn    | rd  | bu   | ye     | bn    | pu     | or     | no              |
|----|-------|-------|------|-------|-----|------|--------|-------|--------|--------|-----------------|
| GB | black | white | grey | green | red | blue | yellow | brown | purple | orange | not<br>occupied |