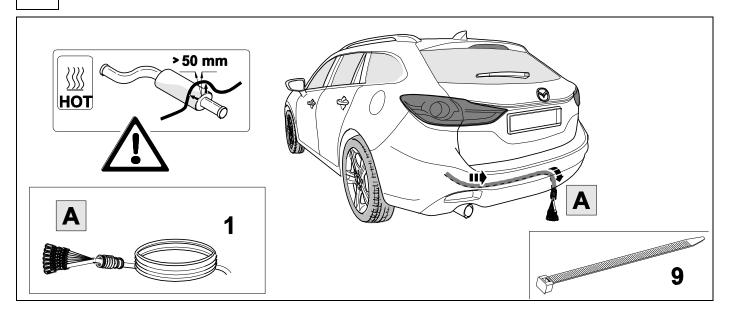

MAZDA 6 GL Wagon

04/18 >>

#### Part No. 750096



#### **Installation instructions**

#### Reference:



The following information must be reviewed before beginning the assembly:

The installation instructions are to be thoroughly read.

The installation should be carried out by qualified personnel with the relevant technical knowledge. The vehicle manufacturers' current technical notices and information on retrofitting must be followed. The removal and replacement instructions found in the current repair manuals must be followed. It must be ensured that the vehicle is technically suitable for the installation of a trailer hitch.





**TOOLS** 













OPTIONAL







# In case of wrong pin insert:















| 1 | ye | $\triangleleft$ |
|---|----|-----------------|
| 2 | bk | 1 3<br>2 4 R    |
| 3 | wh | ÷               |
| 4 | gn | ightharpoonup   |
| 5 | bu |                 |
| 6 | rd | Stop            |
| 7 | bn |                 |

| 9  | bk    | wh    | ду   | gn    | rd  | bu   | ye     | bn    | pu     | or     | no              |
|----|-------|-------|------|-------|-----|------|--------|-------|--------|--------|-----------------|
| GB | black | white | grey | green | red | blue | yellow | brown | purple | orange | not<br>occupied |















































On the facelift GL models the PDC or SCBS-R system is not active while the parking brake is engaged.



In order to test automatic PDC and SCBS-