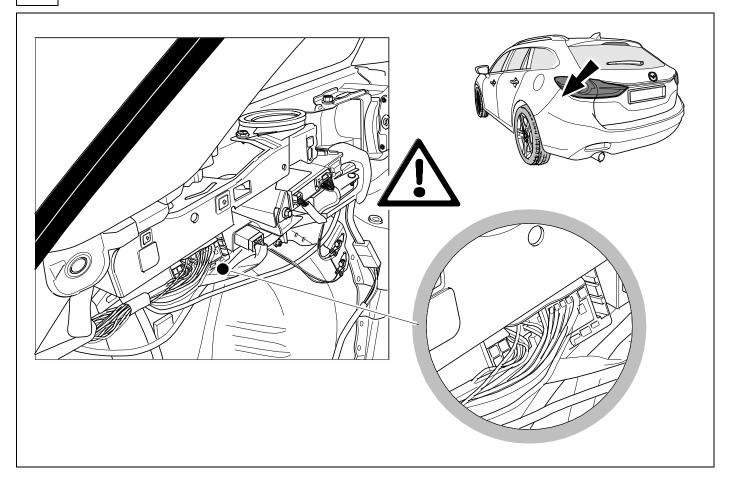

repair manuals must be followed. It must be ensured that the vehicle is technically suitable for the installation of a trailer hitch.





**TOOLS** 













OPTIONAL







# In case of wrong pin insert:















| 1 | ye | $\triangleleft$ |
|---|----|-----------------|
| 2 | bk | 1 3<br>2 4 R    |
| 3 | wh | ÷               |
| 4 | gn | ightharpoonup   |
| 5 | bu |                 |
| 6 | rd | Stop            |
| 7 | bn |                 |

| 9  | bk    | wh    | ду   | gn    | rd  | bu   | ye     | bn    | pu     | or     | no              |
|----|-------|-------|------|-------|-----|------|--------|-------|--------|--------|-----------------|
| GB | black | white | grey | green | red | blue | yellow | brown | purple | orange | not<br>occupied |















































On the facelift GL models the PDC or SCBS-R system is not active while the parking brake is engaged.



In order to test automatic PDC and SCBS-R deactivation while stationary, plug in a trailer light tester or trailer an ensure the parking brake is disengaged. A deactivation message will be displayed as shown.



750096-010419B8 20 / 24

# 27 OPTIONAL





## **Trailer Brake Preparation**















28



750096-010419B8 21 / 24

#### 29 CHECK ALL LIGHTING FUNCTIONS



### 30 CHECK BULB OUT DETECTION











Subject to change in terms of construction, equipment and colour, and may contain errors.

The information and illustrations are non-binding.

750096-010419B8 24 / 24