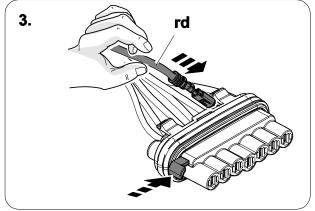

# In case of wrong pin insert:

| 1 | ye | $\triangleleft$ |
|---|----|-----------------|
| 2 | bk | 1 3<br>2 4 R    |
| 3 | wh | ÷               |
| 4 | gn | ightharpoonup   |
| 5 | bu |                 |
| 6 | rd | Stop            |
| 7 | bn |                 |

| 9  | bk    | wh    | ду   | gn    | rd  | bu   | ye     | bn    | pu     | or     | no              |
|----|-------|-------|------|-------|-----|------|--------|-------|--------|--------|-----------------|
| GB | black | white | grey | green | red | blue | yellow | brown | purple | orange | not<br>occupied |