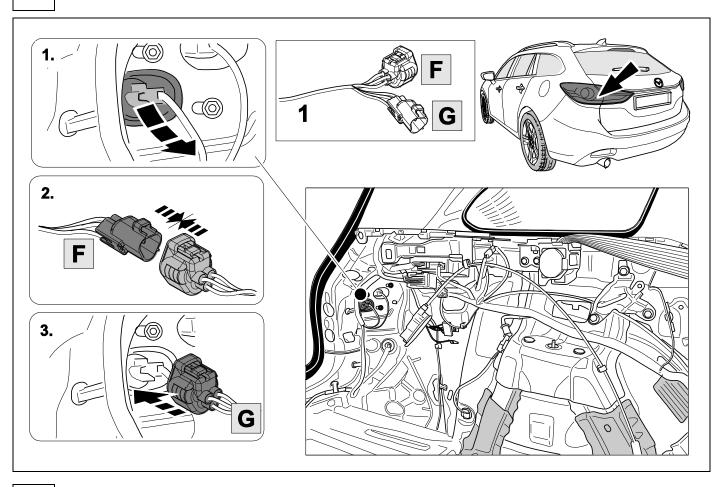

tions found in the current repair manuals must be followed. It must be ensured that the vehicle is technically suitable for the installation of a trailer hitch.





**TOOLS** 













OPTIONAL







# In case of wrong pin insert:















| 1 | ye | $\triangleleft$ |
|---|----|-----------------|
| 2 | bk | 1 3<br>2 4 R    |
| 3 | wh | ÷               |
| 4 | gn | ightharpoonup   |
| 5 | bu |                 |
| 6 | rd | Stop            |
| 7 | bn |                 |

| 9  | bk    | wh    | ду   | gn    | rd  | bu   | ye     | bn    | pu     | or     | no              |
|----|-------|-------|------|-------|-----|------|--------|-------|--------|--------|-----------------|
| GB | black | white | grey | green | red | blue | yellow | brown | purple | orange | not<br>occupied |















































On the facelift GL models the PDC or SCBS-R system is not active while the parking brake is engaged.



In order to test automatic PDC and SCBS-R deactivation while stationary, plug in a trailer light tester or trailer an ensure the parking brake is disengaged. A deactivation message will be displayed as shown.



750096-010419B8 20 / 24

# 27 OPTIONAL





## **Trailer Brake Preparation**















28



750096-010419B8 21 / 24

#### 29 CHECK ALL LIGHTING FUNCTIONS



### 30 CHECK BULB OUT DETECTION











Subject to change in terms of construction, equipment and colour, and may contain errors.

The information and illustrations are non-binding.

750096-010419B8 24 / 24