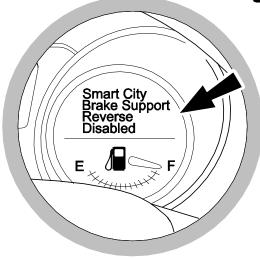

On the facelift GL models the PDC or SCBS-R system is not active while the parking brake is engaged.

In order to test automatic PDC and SCBS-R deactivation while stationary, plug in a trailer light tester or trailer an ensure the parking brake is disengaged. A deactivation message will be displayed as shown.