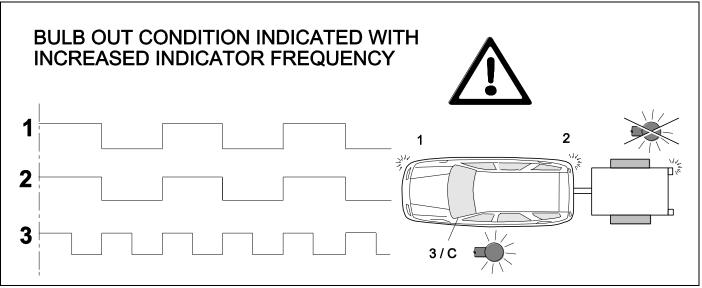

### 30 CHECK BULB OUT DETECTION

Subject to change in terms of construction, equipment and colour, and may contain errors.

The information and illustrations are non-binding.

750096-010419B8 24 / 24