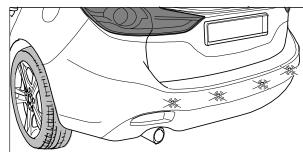

On the facelift GL models the PDC or SCBS-R system is not active while the parking brake is engaged.

In order to test automatic PDC and SCBS-R deactivation while stationary, plug in a trailer light tester or trailer an ensure the parking brake is disengaged. A deactivation message will be displayed as shown.