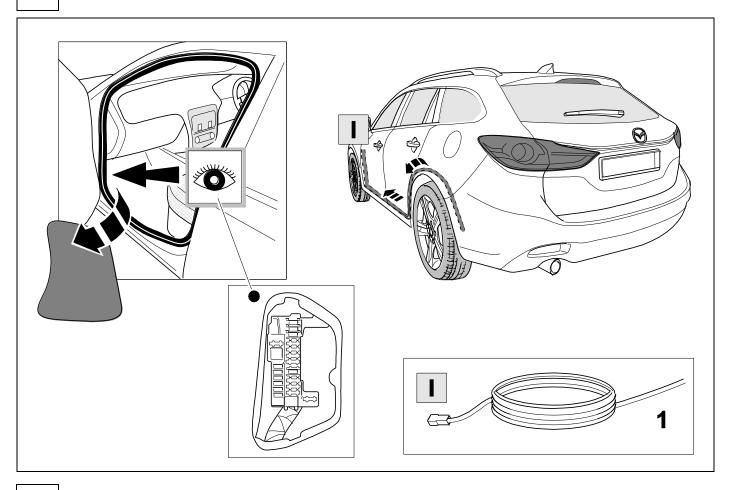

urrent repair manuals must be followed. It must be ensured that the vehicle is technically suitable for the installation of a trailer hitch.





**TOOLS** 













OPTIONAL







# In case of wrong pin insert:















| 1 | ye | $\triangleleft$ |
|---|----|-----------------|
| 2 | bk | 1 3<br>2 4 R    |
| 3 | wh | ÷               |
| 4 | gn | ightharpoonup   |
| 5 | bu |                 |
| 6 | rd | Stop            |
| 7 | bn |                 |

| 9  | bk    | wh    | ду   | gn    | rd  | bu   | ye     | bn    | pu     | or     | no              |
|----|-------|-------|------|-------|-----|------|--------|-------|--------|--------|-----------------|
| GB | black | white | grey | green | red | blue | yellow | brown | purple | orange | not<br>occupied |















































On the facelift GL models the PDC or SCBS-R system is not active while the parking brake is engaged.



In order to test automatic PDC and SCBS-R deactivation while stationary, plug in a trailer light tester or trailer an ensure the parking brake is disengaged. A deactivation message will be displayed as shown.



750096-010419B8 20 / 24

# 27 OPTIONAL





## **Trailer Brake Preparation**















28



750096-010419B8 21 / 24

#### 29 CHECK ALL LIGHTING FUNCTIONS



### 30 CHECK BULB OUT DETECTION











Subject to change in terms of construction, equipment and colour, and may contain errors.

The information and illustrations are non-binding.

750096-010419B8 24 / 24