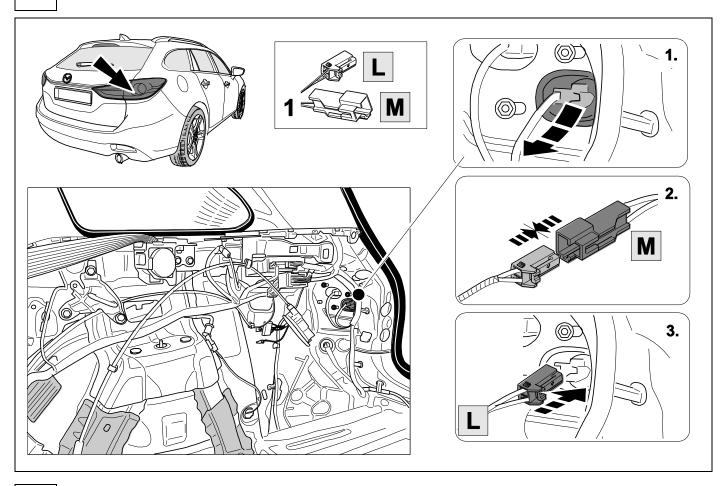

he current repair manuals must be followed. It must be ensured that the vehicle is technically suitable for the installation of a trailer hitch.





**TOOLS** 













OPTIONAL







# In case of wrong pin insert:















| 1 | ye | $\triangleleft$ |
|---|----|-----------------|
| 2 | bk | 1 3<br>2 4 R    |
| 3 | wh | ÷               |
| 4 | gn | ightharpoonup   |
| 5 | bu |                 |
| 6 | rd | Stop            |
| 7 | bn |                 |

| 9  | bk    | wh    | ду   | gn    | rd  | bu   | ye     | bn    | pu     | or     | no              |
|----|-------|-------|------|-------|-----|------|--------|-------|--------|--------|-----------------|
| GB | black | white | grey | green | red | blue | yellow | brown | purple | orange | not<br>occupied |















































On the facelift GL models the PDC or SCBS-R system is not active while the parking brake is engaged.



In order to test automatic PDC and SCBS-R deactivation while stationary, plug in a trailer light tester or trailer an ensure the parking brake is disengaged. A deactivation message will be displayed as shown.



750096-010419B8 20 / 24

# 27 OPTIONAL





## **Trailer Brake Preparation**















28



750096-010419B8 21 / 24

#### 29 CHECK ALL LIGHTING FUNCTIONS



### 30 CHECK BULB OUT DETECTION











Subject to change in terms of construction, equipment and colour, and may contain errors.

The information and illustrations are non-binding.

750096-010419B8 24 / 24