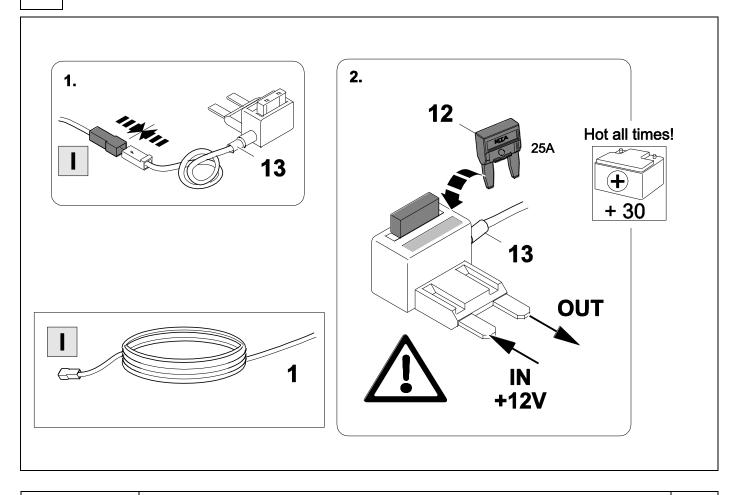

rent repair manuals must be followed. It must be ensured that the vehicle is technically suitable for the installation of a trailer hitch.





**TOOLS** 













OPTIONAL







# In case of wrong pin insert:















| 1 | ye | $\triangleleft$ |
|---|----|-----------------|
| 2 | bk | 1 3<br>2 4 R    |
| 3 | wh | ÷               |
| 4 | gn | ightharpoonup   |
| 5 | bu |                 |
| 6 | rd | Stop            |
| 7 | bn |                 |

| 9  | bk    | wh    | ду   | gn    | rd  | bu   | ye     | bn    | pu     | or     | no              |
|----|-------|-------|------|-------|-----|------|--------|-------|--------|--------|-----------------|
| GB | black | white | grey | green | red | blue | yellow | brown | purple | orange | not<br>occupied |















































On the facelift GL models the PDC or SCBS-R system is not active while the parking brake is engaged.



In order to test automatic PDC and SCBS-R deactivation while stationary, plug in a trailer light tester or trailer an ensure the parking brake is disengaged. A deactivation message will be displayed as shown.



750096-010419B8 20 / 24

# 27 OPTIONAL





## **Trailer Brake Preparation**















28



750096-010419B8 21 / 24

#### 29 CHECK ALL LIGHTING FUNCTIONS



### 30 CHECK BULB OUT DETECTION











Subject to change in terms of construction, equipment and colour, and may contain errors.

The information and illustrations are non-binding.

750096-010419B8 24 / 24