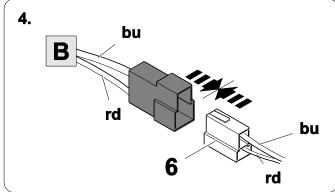

# In case of wrong pin insert:

| 1 | ye | $\triangleleft$ |
|---|----|-----------------|
| 2 | bk | 1 3<br>2 4 R    |
| 3 | wh | ÷               |
| 4 | gn | ightharpoonup   |
| 5 | bu |                 |
| 6 | rd | Stop            |
| 7 | bn |                 |

| 9  | bk    | wh    | ду   | gn    | rd  | bu   | ye     | bn    | pu     | or     | no              |
|----|-------|-------|------|-------|-----|------|--------|-------|--------|--------|-----------------|
| GB | black | white | grey | green | red | blue | yellow | brown | purple | orange | not<br>occupied |