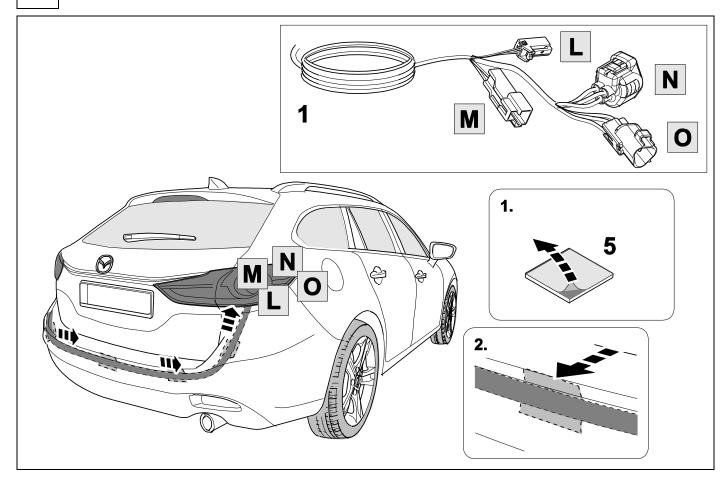

the current repair manuals must be followed. It must be ensured that the vehicle is technically suitable for the installation of a trailer hitch.





**TOOLS** 













OPTIONAL







# In case of wrong pin insert:















| 1 | ye | $\triangleleft$ |
|---|----|-----------------|
| 2 | bk | 1 3<br>2 4 R    |
| 3 | wh | ÷               |
| 4 | gn | ightharpoonup   |
| 5 | bu |                 |
| 6 | rd | Stop            |
| 7 | bn |                 |

| 9  | bk    | wh    | ду   | gn    | rd  | bu   | ye     | bn    | pu     | or     | no              |
|----|-------|-------|------|-------|-----|------|--------|-------|--------|--------|-----------------|
| GB | black | white | grey | green | red | blue | yellow | brown | purple | orange | not<br>occupied |















































On the facelift GL models the PDC or SCBS-R system is not active while the parking brake is engaged.



In order to test automatic PDC and SCBS-R deactivation while stationary, plug in a trailer light tester or trailer an ensure the parking brake is disengaged. A deactivation message will be displayed as shown.



750096-010419B8 20 / 24

# 27 OPTIONAL





## **Trailer Brake Preparation**















28



750096-010419B8 21 / 24

#### 29 CHECK ALL LIGHTING FUNCTIONS



### 30 CHECK BULB OUT DETECTION











Subject to change in terms of construction, equipment and colour, and may contain errors.

The information and illustrations are non-binding.

750096-010419B8 24 / 24