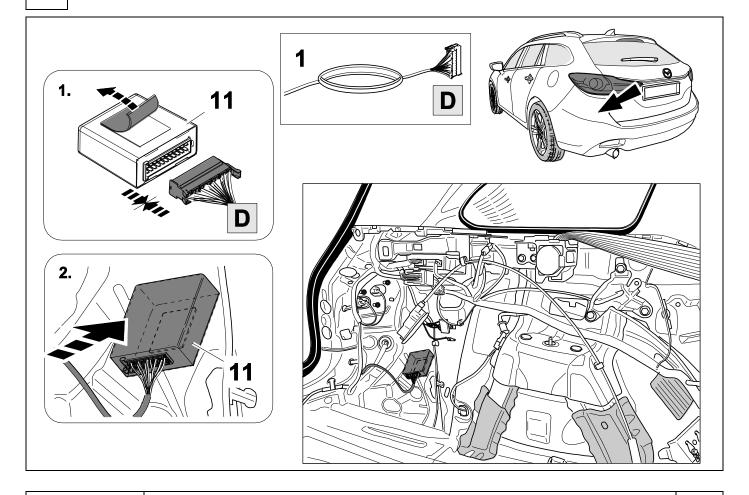

ons found in the current repair manuals must be followed. It must be ensured that the vehicle is technically suitable for the installation of a trailer hitch.





**TOOLS** 













OPTIONAL







# In case of wrong pin insert:















| 1 | ye | $\triangleleft$ |
|---|----|-----------------|
| 2 | bk | 1 3<br>2 4 R    |
| 3 | wh | ÷               |
| 4 | gn | ightharpoonup   |
| 5 | bu |                 |
| 6 | rd | Stop            |
| 7 | bn |                 |

| 9  | bk    | wh    | ду   | gn    | rd  | bu   | ye     | bn    | pu     | or     | no              |
|----|-------|-------|------|-------|-----|------|--------|-------|--------|--------|-----------------|
| GB | black | white | grey | green | red | blue | yellow | brown | purple | orange | not<br>occupied |















































On the facelift GL models the PDC or SCBS-R system is not active while the parking brake is engaged.



In order to test automatic PDC and SCBS-R deactivation while stationary, plug in a trailer light tester or trailer an ensure the parking brake is disengaged. A deactivation message will be displayed as shown.



750096-010419B8 20 / 24

# 27 OPTIONAL





## **Trailer Brake Preparation**















28



750096-010419B8 21 / 24

#### 29 CHECK ALL LIGHTING FUNCTIONS



### 30 CHECK BULB OUT DETECTION











Subject to change in terms of construction, equipment and colour, and may contain errors.

The information and illustrations are non-binding.

750096-010419B8 24 / 24