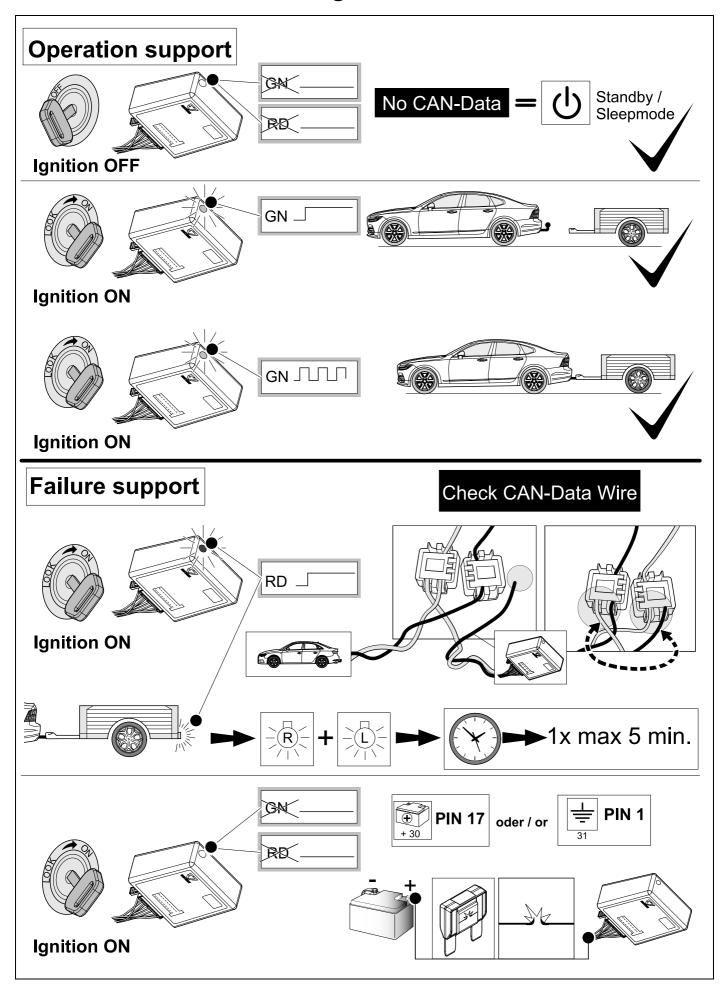

### Status LED for self-diagnosis

750071a070219B8 15 / 16

Subject to change in terms of construction, equipment and colour, and may contain errors.

The information and illustrations are non-binding.