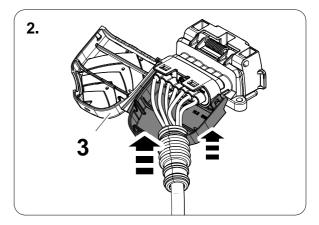

### **OVERVIEW**

**TOOLS** 

| 1 | ye | $\triangleleft$ |
|---|----|-----------------|
| 2 | bk | 1 3 P           |
| 3 | wh | ÷               |
| 4 | gn |                 |
| 5 | bu |                 |
| 6 | rd | Stop            |
| 7 | bn |                 |

| 8   | bk    | wh    | gy   | gn    | rd  | bu   | ye     | bn    | pu     | or     | no              |
|-----|-------|-------|------|-------|-----|------|--------|-------|--------|--------|-----------------|
| GB) | black | white | grey | green | red | blue | yellow | brown | purple | orange | not<br>occupied |