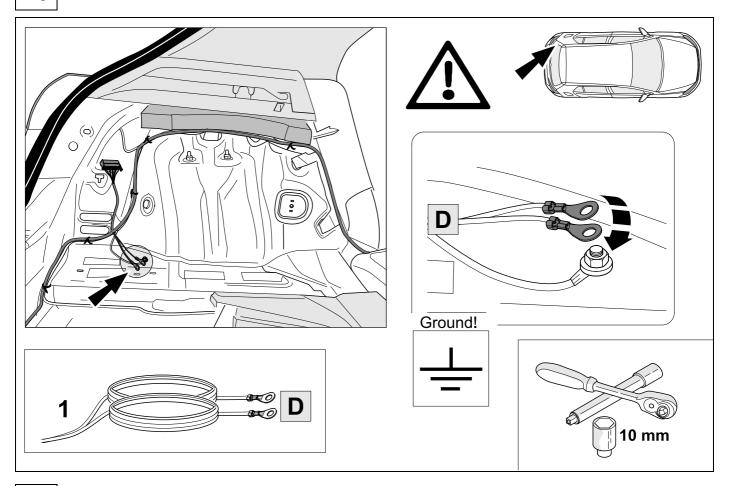

### **OVERVIEW**

**TOOLS** 

| 1 | ye | $\triangleleft$ |
|---|----|-----------------|
| 2 | bk | 1 3 P           |
| 3 | wh | ÷               |
| 4 | gn |                 |
| 5 | bu |                 |
| 6 | rd | Stop            |
| 7 | bn |                 |