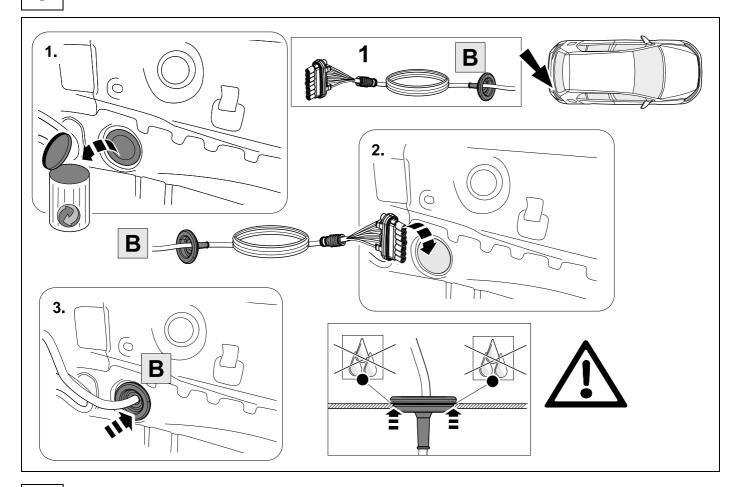

### **OVERVIEW**

**TOOLS** 

| 1 | ye | $\triangleleft$ |
|---|----|-----------------|
| 2 | bk | 1 3 P           |
| 3 | wh | ÷               |
| 4 | gn |                 |
| 5 | bu |                 |
| 6 | rd | Stop            |
| 7 | bn |                 |