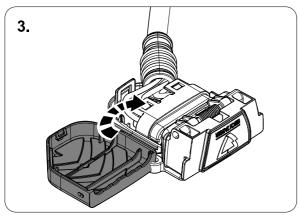

### **OVERVIEW**

**TOOLS** 

| 1 | ye | $\triangleleft$ |
|---|----|-----------------|
| 2 | bk | 1 3 P           |
| 3 | wh | ÷               |
| 4 | gn |                 |
| 5 | bu |                 |
| 6 | rd | Stop            |
| 7 | bn |                 |

| 8   | bk    | wh    | gy   | gn    | rd  | bu   | ye     | bn    | pu     | or     | no              |
|-----|-------|-------|------|-------|-----|------|--------|-------|--------|--------|-----------------|
| GB) | black | white | grey | green | red | blue | yellow | brown | purple | orange | not<br>occupied |