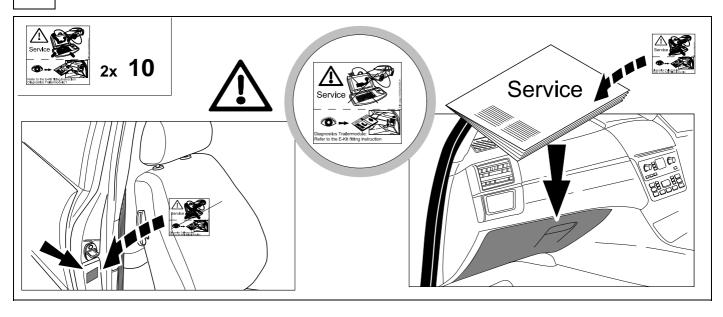

| 1 | ye | $\triangleleft$ |
|---|----|-----------------|
| 2 | bk | 1 3 P           |
| 3 | wh | ÷               |
| 4 | gn |                 |
| 5 | bu |                 |
| 6 | rd | Stop            |
| 7 | bn |                 |

| 8   | bk    | wh    | gy   | gn    | rd  | bu   | ye     | bn    | pu     | or     | no              |
|-----|-------|-------|------|-------|-----|------|--------|-------|--------|--------|-----------------|
| GB) | black | white | grey | green | red | blue | yellow | brown | purple | orange | not<br>occupied |































# 15 OPTIONAL





# **Trailer Brake Preparation**















16



750071a070219B8 12 / 16



# 18 CHECK ALL LIGHTING FUNCTIONS





750071a070219B8 13 / 16

## **20 CHECK BULB OUT DETECTION**



21



750071a070219B8 14 / 16

### Status LED for self-diagnosis



750071a070219B8 15 / 16





Subject to change in terms of construction, equipment and colour, and may contain errors.

The information and illustrations are non-binding.