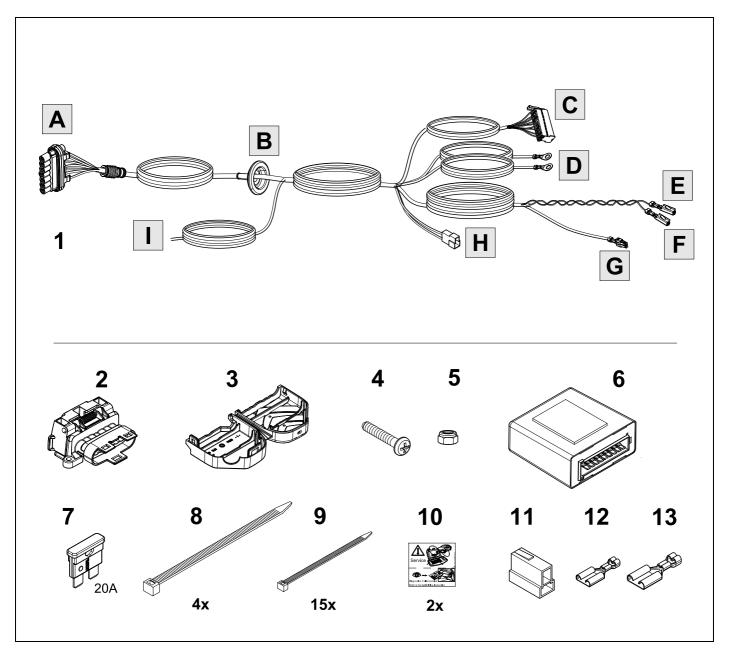

### **OVERVIEW**

**TOOLS** 

| 1 | ye | $\triangleleft$ |
|---|----|-----------------|
| 2 | bk | 1 3 P           |
| 3 | wh | ÷               |
| 4 | gn |                 |
| 5 | bu |                 |
| 6 | rd | Stop            |
| 7 | bn |                 |