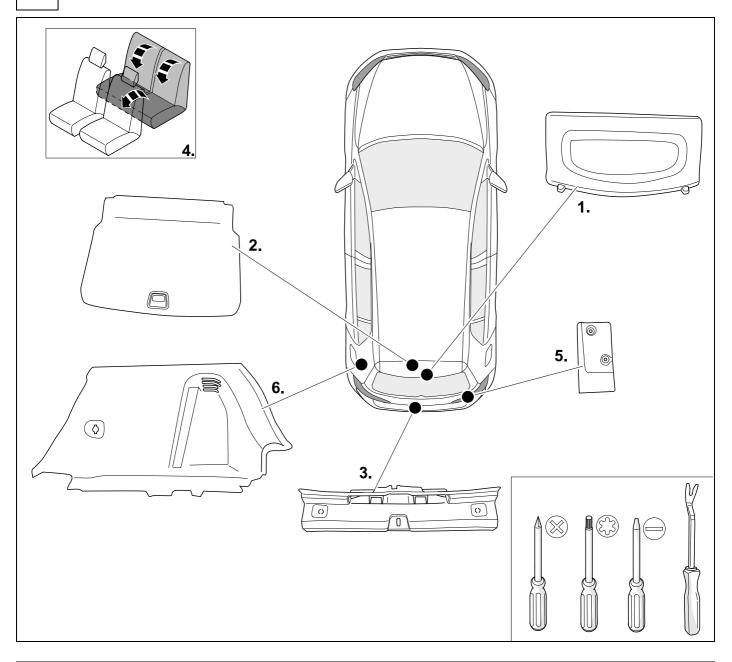

### **OVERVIEW**

**TOOLS** 

| 1 | ye | $\triangleleft$ |
|---|----|-----------------|
| 2 | bk | 1 3 P           |
| 3 | wh | ÷               |
| 4 | gn |                 |
| 5 | bu |                 |
| 6 | rd | Stop            |
| 7 | bn |                 |