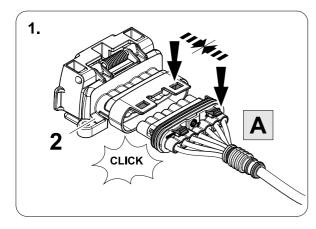

### **OVERVIEW**

**TOOLS** 

| 1 | ye | $\triangleleft$ |
|---|----|-----------------|
| 2 | bk | 1 3 P           |
| 3 | wh | ÷               |
| 4 | gn |                 |
| 5 | bu |                 |
| 6 | rd | Stop            |
| 7 | bn |                 |

| 8   | bk    | wh    | gy   | gn    | rd  | bu   | ye     | bn    | pu     | or     | no              |
|-----|-------|-------|------|-------|-----|------|--------|-------|--------|--------|-----------------|
| GB) | black | white | grey | green | red | blue | yellow | brown | purple | orange | not<br>occupied |