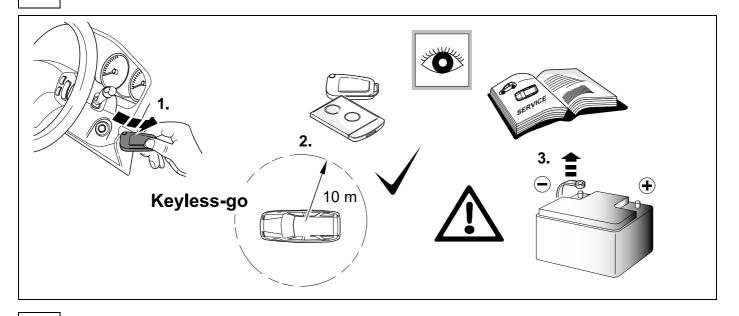

### **MERCEDES BENZ A-Class W177**

05/18 >>

### 750104



### Installation instructions

#### Reference:

(GB)

The following information must be reviewed before beginning the assembly:

The installation instructions are to be thoroughly read.

The installation should be carried out by qualified personnel with the relevant technical knowledge. The vehicle manufacturers' current technical notices and information on retrofitting must be followed. The removal and replacement instructions found in the current repair manuals must be followed. It must be ensured that the vehicle is technically suitable for the installation of a trailer hitch.

### **OVERVIEW**





**TOOLS** 





























| 1 | ye | $\triangleleft$ |
|---|----|-----------------|
| 2 | bk | 1 3 P           |
| 3 | wh | ÷               |
| 4 | gn |                 |
| 5 | bu |                 |
| 6 | rd | Stop            |
| 7 | bn |                 |

| 8   | bk    | wh    | gy   | gn    | rd  | bu   | ye     | bn    | pu     | or     | no              |
|-----|-------|-------|------|-------|-----|------|--------|-------|--------|--------|-----------------|
| GB) | black | white | grey | green | red | blue | yellow | brown | purple | orange | not<br>occupied |































# 15 OPTIONAL





# **Trailer Brake Preparation**















16



750071a070219B8 12 / 16



# 18 CHECK ALL LIGHTING FUNCTIONS





750071a070219B8 13 / 16

## **20 CHECK BULB OUT DETECTION