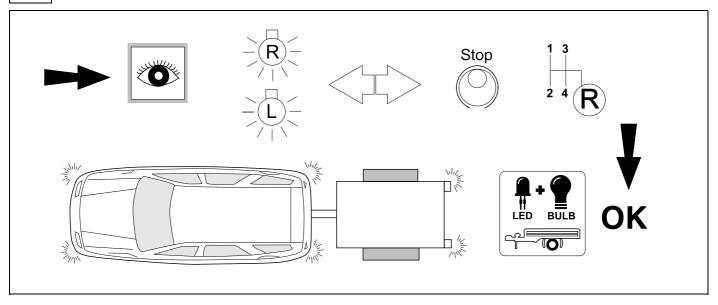

ion of a trailer hitch.

### **OVERVIEW**





**TOOLS** 





























| 1 | ye | $\triangleleft$ |
|---|----|-----------------|
| 2 | bk | 1 3 P           |
| 3 | wh | ÷               |
| 4 | gn |                 |
| 5 | bu |                 |
| 6 | rd | Stop            |
| 7 | bn |                 |

| 8   | bk    | wh    | gy   | gn    | rd  | bu   | ye     | bn    | pu     | or     | no              |
|-----|-------|-------|------|-------|-----|------|--------|-------|--------|--------|-----------------|
| GB) | black | white | grey | green | red | blue | yellow | brown | purple | orange | not<br>occupied |































# 15 OPTIONAL





# **Trailer Brake Preparation**















16



750071a070219B8 12 / 16



# 18 CHECK ALL LIGHTING FUNCTIONS





750071a070219B8 13 / 16

## **20 CHECK BULB OUT DETECTION**



21



750071a070219B8 14 / 16

### Status LED for self-diagnosis



750071a070219B8 15 / 16





Subject to change in terms of construction, equipment and colour, and may contain errors.

The information and illustrations are non-binding.