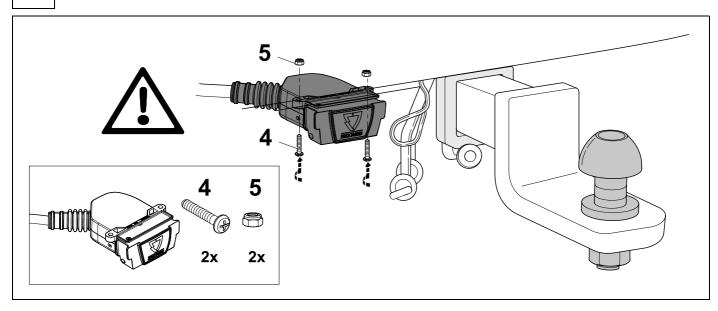

### **MERCEDES BENZ A-Class W177**

05/18 >>

### 750104



### Installation instructions

#### Reference:

(GB)

The following information must be reviewed before beginning the assembly:

The installation instructions are to be thoroughly read.

The installation should be carried out by qualified personnel with the relevant technical knowledge. The vehicle manufacturers' current technical notices and information on retrofitting must be followed. The removal and replacement instructions found in the current repair manuals must be followed. It must be ensured that the vehicle is technically suitable for the installation of a trailer hitch.

### **OVERVIEW**





**TOOLS** 





























| 1 | ye | $\triangleleft$ |
|---|----|-----------------|
| 2 | bk | 1 3 P           |
| 3 | wh | ÷               |
| 4 | gn |                 |
| 5 | bu |                 |
| 6 | rd | Stop            |
| 7 | bn |                 |

| 8   | bk    | wh    | gy   | gn    | rd  | bu   | ye     | bn    | pu     | or     | no              |
|-----|-------|-------|------|-------|-----|------|--------|-------|--------|--------|-----------------|
| GB) | black | white | grey | green | red | blue | yellow | brown | purple | orange | not<br>occupied |































# 15 OPTIONAL





# **Trailer Brake Preparation**















16



750071a070219B8 12 / 16



# 18 CHECK ALL LIGHTING FUNCTIONS





750071a070219B8 13 / 16

## **20 CHECK BULB OUT DETECTION**



21



750071a0