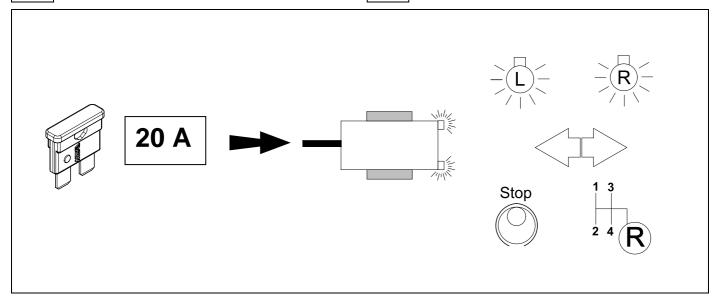

n of a trailer hitch.

### **OVERVIEW**





**TOOLS** 





























| 1 | ye | $\triangleleft$ |
|---|----|-----------------|
| 2 | bk | 1 3 P           |
| 3 | wh | ÷               |
| 4 | gn |                 |
| 5 | bu |                 |
| 6 | rd | Stop            |
| 7 | bn |                 |

| 8   | bk    | wh    | gy   | gn    | rd  | bu   | ye     | bn    | pu     | or     | no              |
|-----|-------|-------|------|-------|-----|------|--------|-------|--------|--------|-----------------|
| GB) | black | white | grey | green | red | blue | yellow | brown | purple | orange | not<br>occupied |































# 15 OPTIONAL





# **Trailer Brake Preparation**















16



750071a070219B8 12 / 16



# 18 CHECK ALL LIGHTING FUNCTIONS





750071a070219B8 13 / 16

## **20 CHECK BULB OUT DETECTION**



21



750071a070219B8 14 / 16

### Status LED for self-diagnosis



750071a070219B8 15 / 16





Subject to change in terms of construction, equipment and colour, and may contain errors.

The information and illustrations are non-binding.