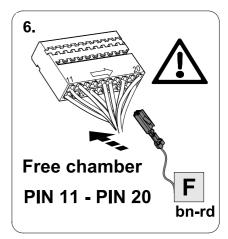

### **OVERVIEW**

**TOOLS** 

| 1 | ye | $\triangleleft$ |
|---|----|-----------------|
| 2 | bk | 1 3 P           |
| 3 | wh | ÷               |
| 4 | gn |                 |
| 5 | bu |                 |
| 6 | rd | Stop            |
| 7 | bn |                 |

| 8   | bk    | wh    | gy   | gn    | rd  | bu   | ye     | bn    | pu     | or     | no              |
|-----|-------|-------|------|-------|-----|------|--------|-------|--------|--------|-----------------|
| GB) | black | white | grey | green | red | blue | yellow | brown | purple | orange | not<br>occupied |