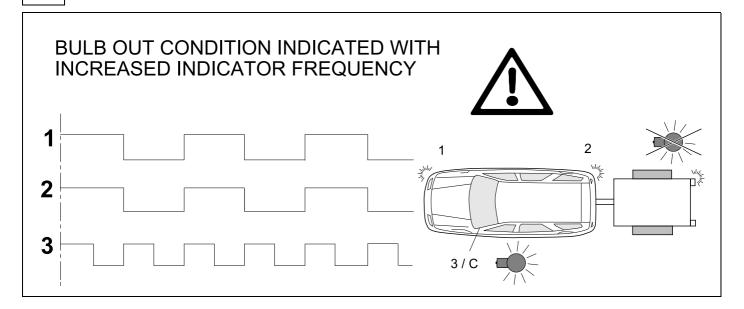

| 1 | ye | $\triangleleft$ |
|---|----|-----------------|
| 2 | bk | 1 3 P           |
| 3 | wh | ÷               |
| 4 | gn |                 |
| 5 | bu |                 |
| 6 | rd | Stop            |
| 7 | bn |                 |

| 8   | bk    | wh    | gy   | gn    | rd  | bu   | ye     | bn    | pu     | or     | no              |
|-----|-------|-------|------|-------|-----|------|--------|-------|--------|--------|-----------------|
| GB) | black | white | grey | green | red | blue | yellow | brown | purple | orange | not<br>occupied |































# 15 OPTIONAL





# **Trailer Brake Preparation**















16



750071a070219B8 12 / 16



# 18 CHECK ALL LIGHTING FUNCTIONS





750071a070219B8 13 / 16

## **20 CHECK BULB OUT DETECTION**



21



750071a070219B8 14 / 16

### Status LED for self-diagnosis



750071a070219B8 15 / 16





Subject to change in terms of construction, equipment and colour, and may contain errors.

The information and illustrations are non-binding.