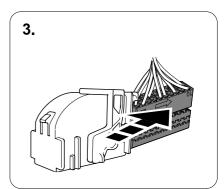

### **OVERVIEW**

**TOOLS** 

| 1 | ye | $\triangleleft$ |
|---|----|-----------------|
| 2 | bk | 1 3 P           |
| 3 | wh | ÷               |
| 4 | gn |                 |
| 5 | bu |                 |
| 6 | rd | Stop            |
| 7 | bn |                 |