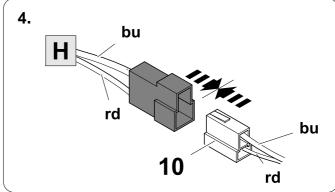

### **OVERVIEW**

**TOOLS** 

| 1 | ye | $\triangleleft$ |
|---|----|-----------------|
| 2 | bk | 1 3 P           |
| 3 | wh | ÷               |
| 4 | gn |                 |
| 5 | bu |                 |
| 6 | rd | Stop            |
| 7 | bn |                 |

| 8   | bk    | wh    | gy   | gn    | rd  | bu   | ye     | bn    | pu     | or     | no              |
|-----|-------|-------|------|-------|-----|------|--------|-------|--------|--------|-----------------|
| GB) | black | white | grey | green | red | blue | yellow | brown | purple | orange | not<br>occupied |