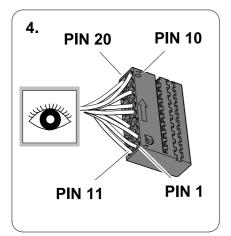

### **OVERVIEW**

**TOOLS** 

| 1 | ye | $\triangleleft$ |
|---|----|-----------------|
| 2 | bk | 1 3 P           |
| 3 | wh | ÷               |
| 4 | gn |                 |
| 5 | bu |                 |
| 6 | rd | Stop            |
| 7 | bn |                 |

| 8   | bk    | wh    | gy   | gn    | rd  | bu   | ye     | bn    | pu     | or     | no              |
|-----|-------|-------|------|-------|-----|------|--------|-------|--------|--------|-----------------|
| GB) | black | white | grey | green | red | blue | yellow | brown | purple | orange | not<br>occupied |