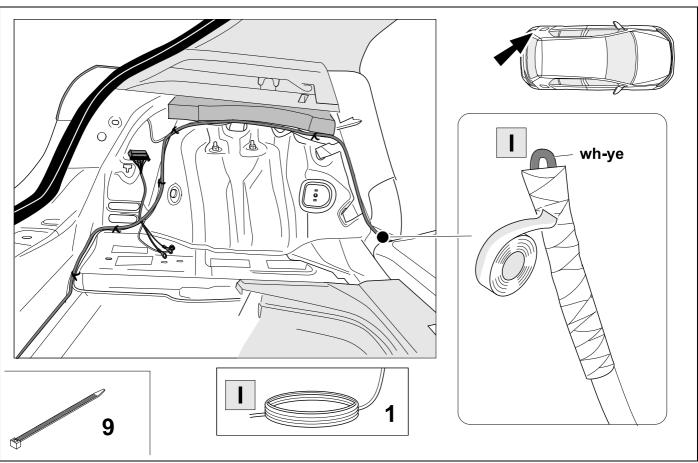

### **OVERVIEW**

**TOOLS** 

| 1 | ye | $\triangleleft$ |
|---|----|-----------------|
| 2 | bk | 1 3 P           |
| 3 | wh | ÷               |
| 4 | gn |                 |
| 5 | bu |                 |
| 6 | rd | Stop            |
| 7 | bn |                 |