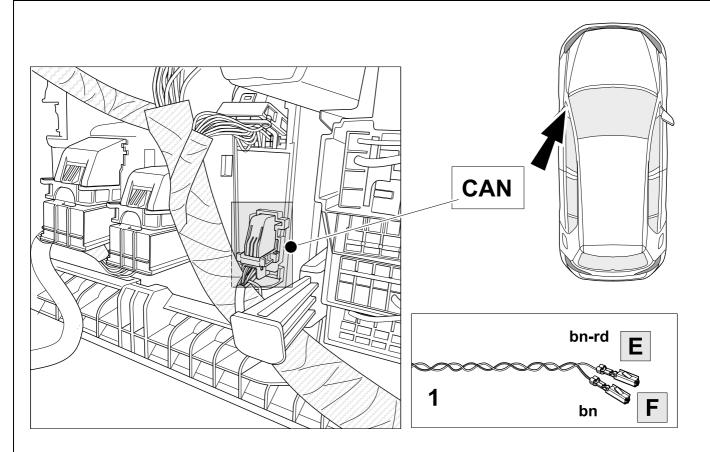

### **OVERVIEW**

**TOOLS** 

| 1 | ye | $\triangleleft$ |
|---|----|-----------------|
| 2 | bk | 1 3 P           |
| 3 | wh | ÷               |
| 4 | gn |                 |
| 5 | bu |                 |
| 6 | rd | Stop            |
| 7 | bn |                 |