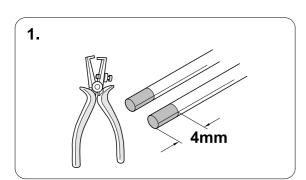

It must be ensured that the vehicle is technically suitable for the installation of a trailer hitch.

### **OVERVIEW**





**TOOLS** 





























| 1 | ye | $\triangleleft$ |
|---|----|-----------------|
| 2 | bk | 1 3 P           |
| 3 | wh | ÷               |
| 4 | gn |                 |
| 5 | bu |                 |
| 6 | rd | Stop            |
| 7 | bn |                 |

| 8   | bk    | wh    | gy   | gn    | rd  | bu   | ye     | bn    | pu     | or     | no              |
|-----|-------|-------|------|-------|-----|------|--------|-------|--------|--------|-----------------|
| GB) | black | white | grey | green | red | blue | yellow | brown | purple | orange | not<br>occupied |































# 15 OPTIONAL





# **Trailer Brake Preparation**















16



750071a070219B8 12 / 16



# 18 CHECK ALL LIGHTING FUNCTIONS





750071a070219B8 13 / 16

## **20 CHECK BULB OUT DETECTION**



21



750071a070219B8 14 / 16

### Status LED for self-diagnosis



750071a070219B8 15 / 16





Subject to change in terms of construction, equipment and colour, and may contain errors.

The information and illustrations are non-binding.