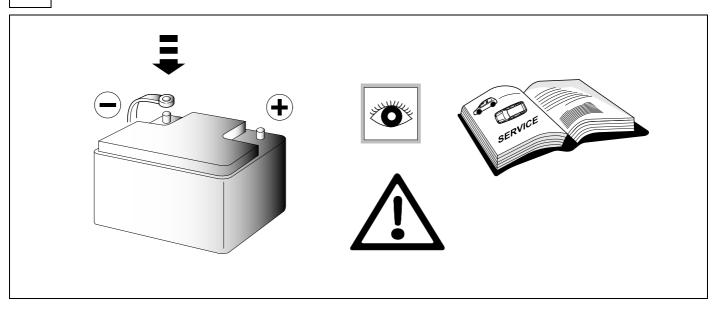

#### Reference:

(GB)

The following information must be reviewed before beginning the assembly:

The installation instructions are to be thoroughly read.

The installation should be carried out by qualified personnel with the relevant technical knowledge. The vehicle manufacturers' current technical notices and information on retrofitting must be followed. The removal and replacement instructions found in the current repair manuals must be followed. It must be ensured that the vehicle is technically suitable for the installation of a trailer hitch.