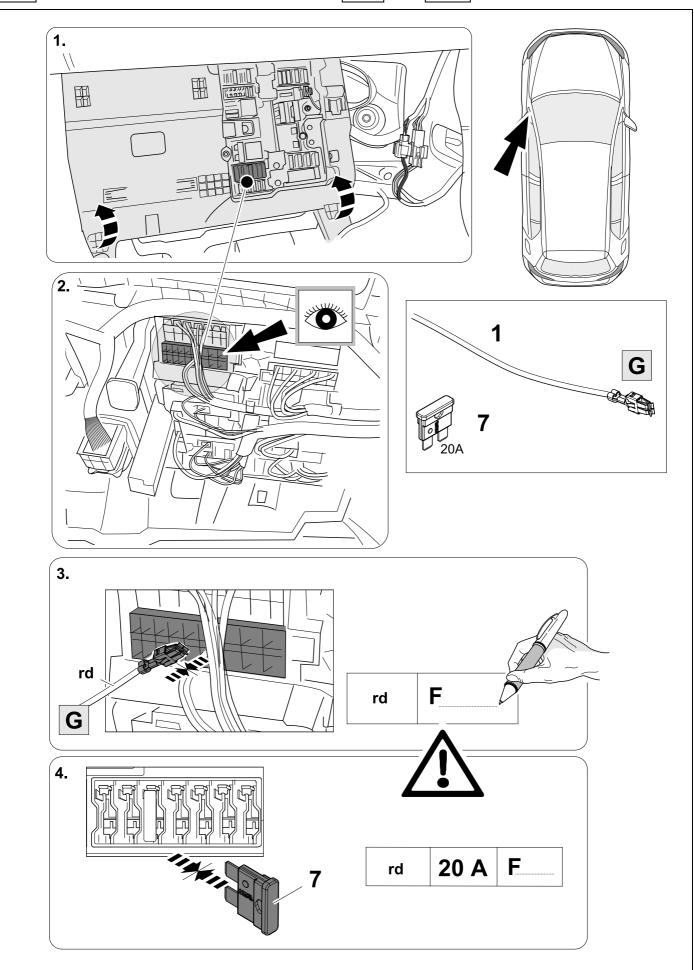

acement instructions found in the current repair manuals must be followed. It must be ensured that the vehicle is technically suitable for the installation of a trailer hitch.

### **OVERVIEW**





**TOOLS** 





























| 1 | ye | $\triangleleft$ |
|---|----|-----------------|
| 2 | bk | 1 3 P           |
| 3 | wh | ÷               |
| 4 | gn |                 |
| 5 | bu |                 |
| 6 | rd | Stop            |
| 7 | bn |                 |

| 8   | bk    | wh    | gy   | gn    | rd  | bu   | ye     | bn    | pu     | or     | no              |
|-----|-------|-------|------|-------|-----|------|--------|-------|--------|--------|-----------------|
| GB) | black | white | grey | green | red | blue | yellow | brown | purple | orange | not<br>occupied |































# 15 OPTIONAL





# **Trailer Brake Preparation**















16



750071a070219B8 12 / 16



# 18 CHECK ALL LIGHTING FUNCTIONS





750071a070219B8 13 / 16

## **20 CHECK BULB OUT DETECTION**



21



750071a070219B8 14 / 16

### Status LED for self-diagnosis



750071a070219B8 15 / 16





Subject to change in terms of construction, equipment and colour, and may contain errors.

The information and illustrations are non-binding.