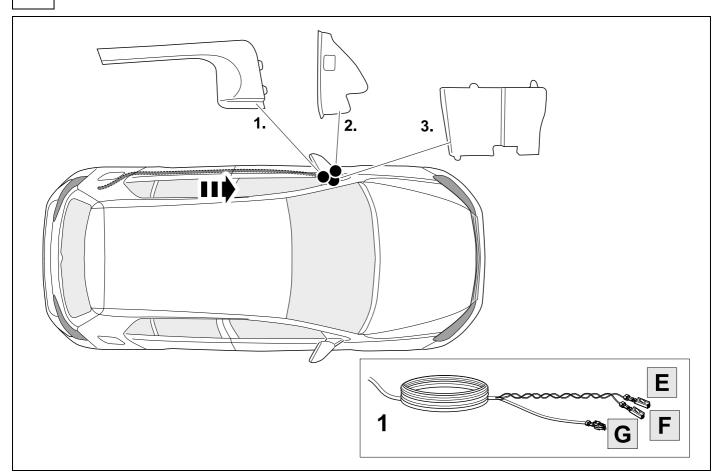

replacement instructions found in the current repair manuals must be followed. It must be ensured that the vehicle is technically suitable for the installation of a trailer hitch.

### **OVERVIEW**





**TOOLS** 





























| 1 | ye | $\triangleleft$ |
|---|----|-----------------|
| 2 | bk | 1 3 P           |
| 3 | wh | ÷               |
| 4 | gn |                 |
| 5 | bu |                 |
| 6 | rd | Stop            |
| 7 | bn |                 |

| 8   | bk    | wh    | gy   | gn    | rd  | bu   | ye     | bn    | pu     | or     | no              |
|-----|-------|-------|------|-------|-----|------|--------|-------|--------|--------|-----------------|
| GB) | black | white | grey | green | red | blue | yellow | brown | purple | orange | not<br>occupied |































# 15 OPTIONAL





# **Trailer Brake Preparation**















16



750071a070219B8 12 / 16



# 18 CHECK ALL LIGHTING FUNCTIONS





750071a070219B8 13 / 16

## **20 CHECK BULB OUT DETECTION**



21



750071a070219B8 14 / 16

### Status LED for self-diagnosis



750071a070219B8 15 / 16





Subject to change in terms of construction, equipment and colour, and may contain errors.

The information and illustrations are non-binding.