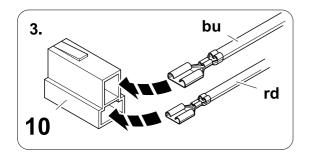

### **OVERVIEW**

**TOOLS** 

| 1 | ye | $\triangleleft$ |
|---|----|-----------------|
| 2 | bk | 1 3 P           |
| 3 | wh | ÷               |
| 4 | gn |                 |
| 5 | bu |                 |
| 6 | rd | Stop            |
| 7 | bn |                 |

| 8   | bk    | wh    | gy   | gn    | rd  | bu   | ye     | bn    | pu     | or     | no              |
|-----|-------|-------|------|-------|-----|------|--------|-------|--------|--------|-----------------|
| GB) | black | white | grey | green | red | blue | yellow | brown | purple | orange | not<br>occupied |