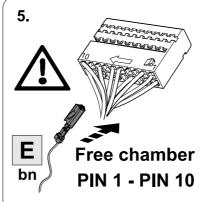

### **OVERVIEW**

**TOOLS** 

| 1 | ye | $\triangleleft$ |
|---|----|-----------------|
| 2 | bk | 1 3 P           |
| 3 | wh | ÷               |
| 4 | gn |                 |
| 5 | bu |                 |
| 6 | rd | Stop            |
| 7 | bn |                 |

| 8   | bk    | wh    | gy   | gn    | rd  | bu   | ye     | bn    | pu     | or     | no              |
|-----|-------|-------|------|-------|-----|------|--------|-------|--------|--------|-----------------|
| GB) | black | white | grey | green | red | blue | yellow | brown | purple | orange | not<br>occupied |