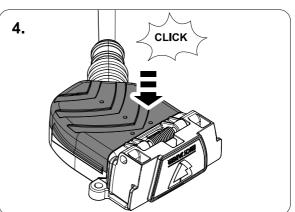

### **OVERVIEW**

**TOOLS** 

| 1 | ye | $\triangleleft$ |
|---|----|-----------------|
| 2 | bk | 1 3 P           |
| 3 | wh | ÷               |
| 4 | gn |                 |
| 5 | bu |                 |
| 6 | rd | Stop            |
| 7 | bn |                 |

| 8   | bk    | wh    | gy   | gn    | rd  | bu   | ye     | bn    | pu     | or     | no              |
|-----|-------|-------|------|-------|-----|------|--------|-------|--------|--------|-----------------|
| GB) | black | white | grey | green | red | blue | yellow | brown | purple | orange | not<br>occupied |