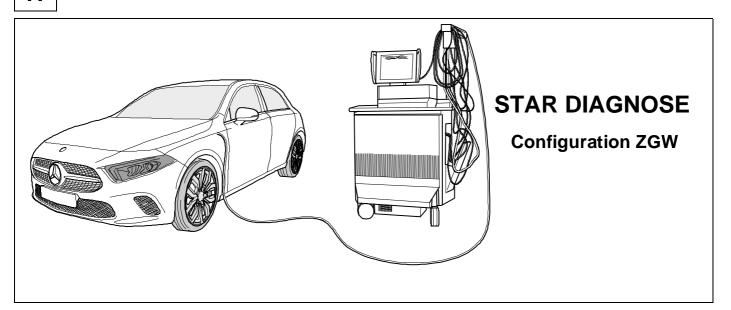

echnically suitable for the installation of a trailer hitch.

### **OVERVIEW**





**TOOLS** 





























| 1 | ye | $\triangleleft$ |
|---|----|-----------------|
| 2 | bk | 1 3 P           |
| 3 | wh | ÷               |
| 4 | gn |                 |
| 5 | bu |                 |
| 6 | rd | Stop            |
| 7 | bn |                 |

| 8   | bk    | wh    | gy   | gn    | rd  | bu   | ye     | bn    | pu     | or     | no              |
|-----|-------|-------|------|-------|-----|------|--------|-------|--------|--------|-----------------|
| GB) | black | white | grey | green | red | blue | yellow | brown | purple | orange | not<br>occupied |































# 15 OPTIONAL





# **Trailer Brake Preparation**















16



750071a070219B8 12 / 16



# 18 CHECK ALL LIGHTING FUNCTIONS





750071a070219B8 13 / 16

## **20 CHECK BULB OUT DETECTION**



21



750071a070219B8 14 / 16

### Status LED for self-diagnosis



750071a070219B8 15 / 16





Subject to change in terms of construction, equipment and colour, and may contain errors.

The information and illustrations are non-binding.