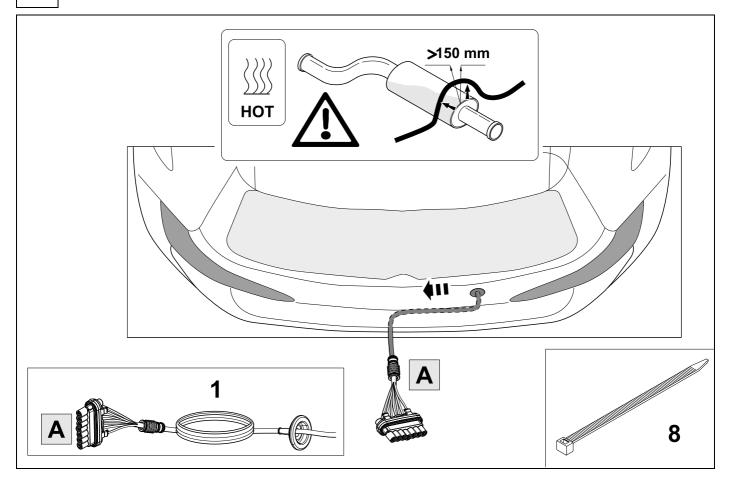

### **OVERVIEW**

**TOOLS** 

| 1 | ye | $\triangleleft$ |
|---|----|-----------------|
| 2 | bk | 1 3 P           |
| 3 | wh | ÷               |
| 4 | gn |                 |
| 5 | bu |                 |
| 6 | rd | Stop            |
| 7 | bn |                 |