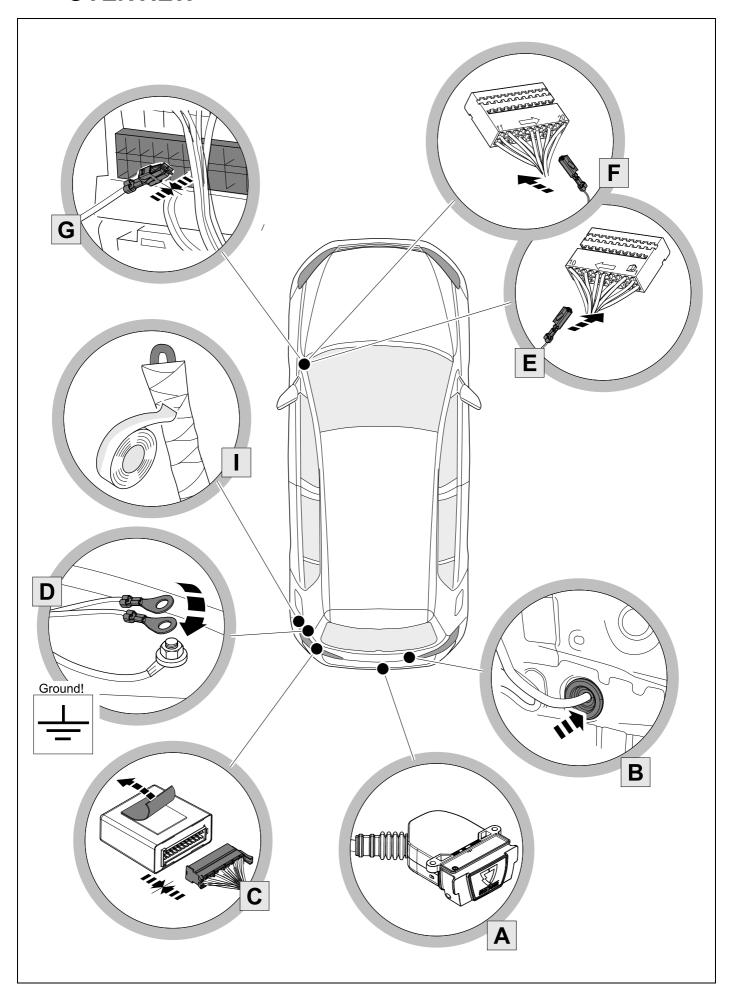

### **OVERVIEW**

**TOOLS** 

| 1 | ye | $\triangleleft$ |
|---|----|-----------------|
| 2 | bk | 1 3 P           |
| 3 | wh | ÷               |
| 4 | gn |                 |
| 5 | bu |                 |
| 6 | rd | Stop            |
| 7 | bn |                 |