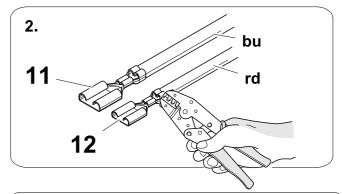

### **OVERVIEW**

**TOOLS** 

| 1 | ye | $\triangleleft$ |
|---|----|-----------------|
| 2 | bk | 1 3 P           |
| 3 | wh | ÷               |
| 4 | gn |                 |
| 5 | bu |                 |
| 6 | rd | Stop            |
| 7 | bn |                 |

| 8   | bk    | wh    | gy   | gn    | rd  | bu   | ye     | bn    | pu     | or     | no              |
|-----|-------|-------|------|-------|-----|------|--------|-------|--------|--------|-----------------|
| GB) | black | white | grey | green | red | blue | yellow | brown | purple | orange | not<br>occupied |