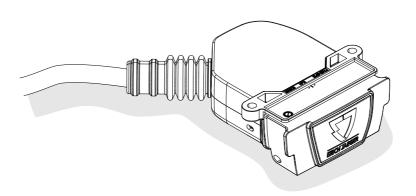

### Status LED for self-diagnosis

750071a070219B8 15 / 16

Subject to change in terms of construction, equipment and colour, and may contain errors.

The information and illustrations are non-binding.