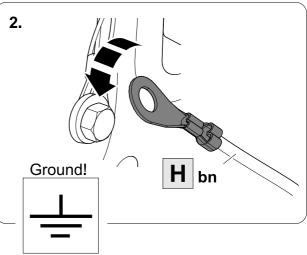

# **OPTION 1**

11 OPTION 2

750110-050219B8 9 / 16

- 16

750110-050219B8 10 / 16