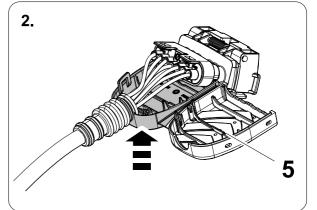

## **OVERVIEW**

**TOOLS** 

| 1 | ye | $\triangleleft$ |
|---|----|-----------------|
| 2 | bk | 1 3 P           |
| 3 | wh | ÷               |
| 4 | gn |                 |
| 5 | bu |                 |
| 6 | rd | Stop            |
| 7 | bn |                 |