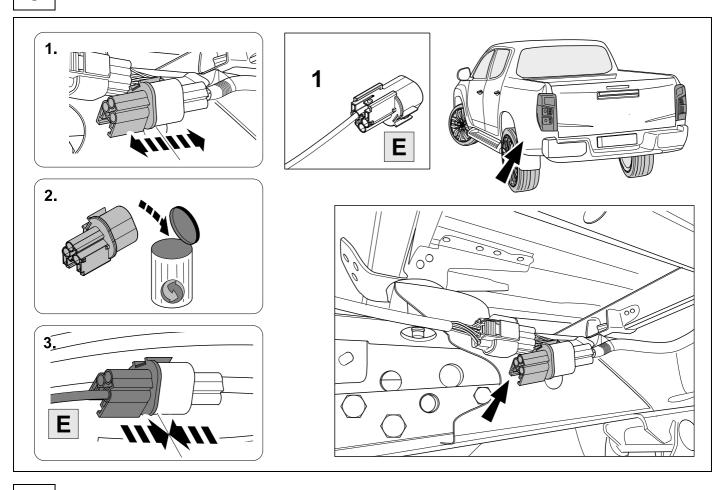

al and replacement instructions found in the current repair manuals must be followed.

It must be ensured that the vehicle is technically suitable for the installation of a trailer hitch.

## **OVERVIEW**





**TOOLS** 

























| 1 | ye | $\triangleleft$ |
|---|----|-----------------|
| 2 | bk | 1 3 P           |
| 3 | wh | ÷               |
| 4 | gn |                 |
| 5 | bu |                 |
| 6 | rd | Stop            |
| 7 | bn |                 |

| 6    | bk    | wh    | gy   | gn    | rd  | bu   | ye     | bn    | pu     | or     | no              |
|------|-------|-------|------|-------|-----|------|--------|-------|--------|--------|-----------------|
| (GB) | black | white | grey | green | red | blue | yellow | brown | purple | orange | not<br>occupied |









# **OPTION 1**











11 OPTION 2



750110-050219B8 9 / 16





- 16



750110-050219B8 10 / 16

















## **Trailer Brake Preparation**











# 15 CHECK ALL LIGHTING FUNCTIONS





750110-050219B8 12 / 16

## 17 CHECK BULB OUT DETECTION









Subject to change in terms of construction, equipment and colour, and may contain errors.

The information and illustrations are non-binding.