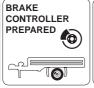

#### Installation instructions





### 750110EJ

### Mitsubishi Triton

01/19 >>



SCAN FOR LATEST INSTRUCTIONS













#### Reference:

The following information must be reviewed before beginning the assembly:

The installation instructions are to be thoroughly read.

The installation should be carried out by qualified personnel with the relevant technical knowledge. The vehicle manufacturers' current technical notices and information on retrofitting must be followed. The removal and replacement instructions found in the current repair manuals must be followed.

It must be ensured that the vehicle is technically suitable for the installation of a trailer hitch.

## **OVERVIEW**





**TOOLS** 

























| 1 | ye | $\triangleleft$ |
|---|----|-----------------|
| 2 | bk | 1 3 P           |
| 3 | wh | ÷               |
| 4 | gn |                 |
| 5 | bu |                 |
| 6 | rd |