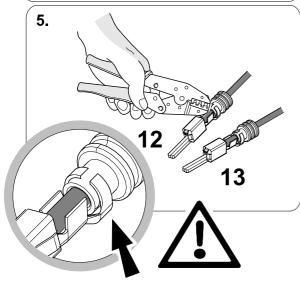

## **OVERVIEW**

**TOOLS** 

| 1 | ye | $\triangleleft$ |
|---|----|-----------------|
| 2 | bk | 1 3 P           |
| 3 | wh | ÷               |
| 4 | gn |                 |
| 5 | bu |                 |
| 6 | rd | Stop            |
| 7 | bn |                 |