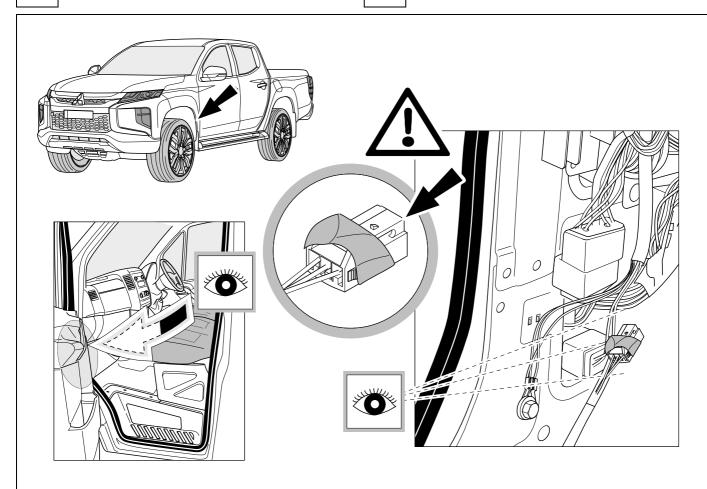

tructions found in the current repair manuals must be followed.

It must be ensured that the vehicle is technically suitable for the installation of a trailer hitch.

## **OVERVIEW**





**TOOLS** 

























| 1 | ye | $\triangleleft$ |
|---|----|-----------------|
| 2 | bk | 1 3 P           |
| 3 | wh | ÷               |
| 4 | gn |                 |
| 5 | bu |                 |
| 6 | rd | Stop            |
| 7 | bn |                 |

| 6    | bk    | wh    | gy   | gn    | rd  | bu   | ye     | bn    | pu     | or     | no              |
|------|-------|-------|------|-------|-----|------|--------|-------|--------|--------|-----------------|
| (GB) | black | white | grey | green | red | blue | yellow | brown | purple | orange | not<br>occupied |









# **OPTION 1**











11 OPTION 2



750110-050219B8 9 / 16





- 16



750110-050219B8 10 / 16

















## **Trailer Brake Preparation**











# 15 CHECK ALL LIGHTING FUNCTIONS





750110-050219B8 12 / 16

## 17 CHECK BULB OUT DETECTION









Subject to change in terms of construction, equipment and colour, and may contain errors.

The information and illustrations are non-binding.