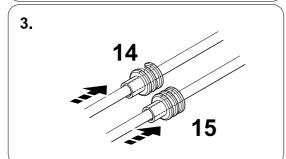

icle is technically suitable for the installation of a trailer hitch.

## **OVERVIEW**





**TOOLS** 

























| 1 | ye | $\triangleleft$ |
|---|----|-----------------|
| 2 | bk | 1 3 P           |
| 3 | wh | ÷               |
| 4 | gn |                 |
| 5 | bu |                 |
| 6 | rd | Stop            |
| 7 | bn |                 |

| 6    | bk    | wh    | gy   | gn    | rd  | bu   | ye     | bn    | pu     | or     | no              |
|------|-------|-------|------|-------|-----|------|--------|-------|--------|--------|-----------------|
| (GB) | black | white | grey | green | red | blue | yellow | brown | purple | orange | not<br>occupied |









# **OPTION 1**











11 OPTION 2



750110-050219B8 9 / 16





- 16



750110-050219B8 10 / 16

















## **Trailer Brake Preparation**











# 15 CHECK ALL LIGHTING FUNCTIONS





750110-050219B8 12 / 16

## 17 CHECK BULB OUT DETECTION









Subject to change in terms of construction, equipment and colour, and may contain errors.

The information and illustrations are non-binding.