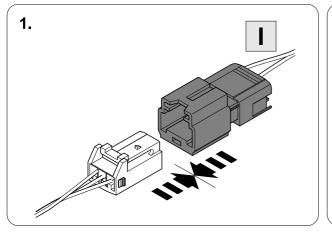

# **OPTION 1**

11 OPTION 2

750110-050219B8 9 / 16

- 16

750110-050219B8 10 / 16