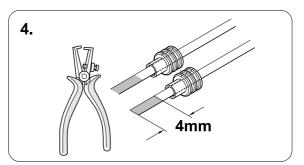

## **OVERVIEW**

**TOOLS** 

| 1 | ye | $\triangleleft$ |
|---|----|-----------------|
| 2 | bk | 1 3 P           |
| 3 | wh | ÷               |
| 4 | gn |                 |
| 5 | bu |                 |
| 6 | rd | Stop            |
| 7 | bn |                 |