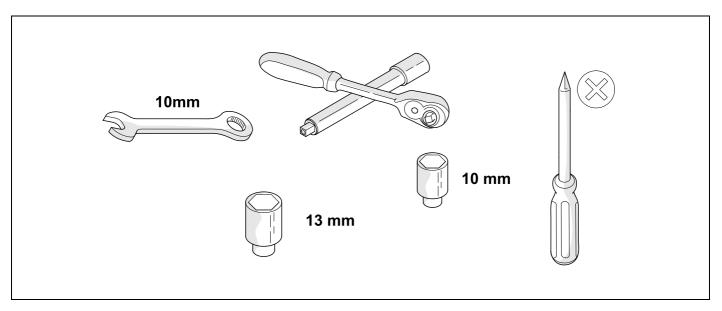

## **OVERVIEW**

**TOOLS** 

| 1 | ye | $\triangleleft$ |
|---|----|-----------------|
| 2 | bk | 1 3 P           |
| 3 | wh | ÷               |
| 4 | gn |                 |
| 5 | bu |                 |
| 6 | rd | Stop            |
| 7 | bn |                 |