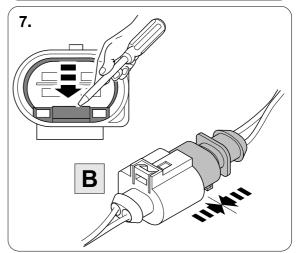

# **OPTION 1**

11 OPTION 2

750110-050219B8 9 / 16

- 16

750110-050219B8 10 / 16