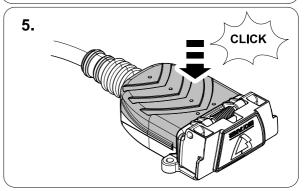

## **OVERVIEW**

**TOOLS** 

| 1 | ye | $\triangleleft$ |
|---|----|-----------------|
| 2 | bk | 1 3 P           |
| 3 | wh | ÷               |
| 4 | gn |                 |
| 5 | bu |                 |
| 6 | rd | Stop            |
| 7 | bn |                 |