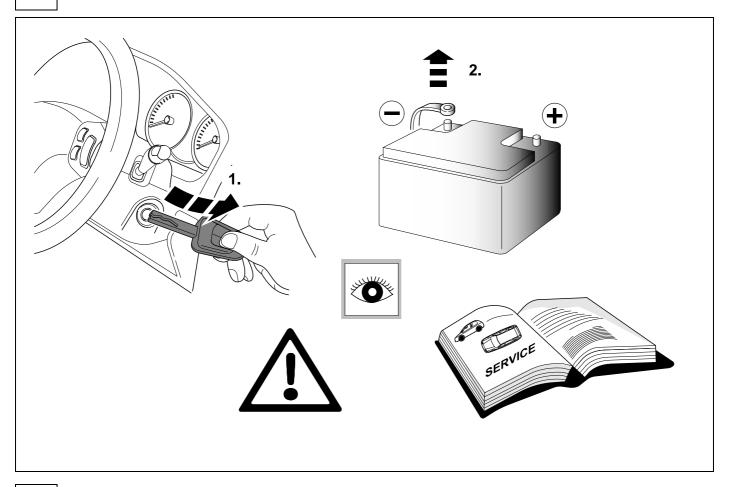

#### Installation instructions





### 750110EJ

### Mitsubishi Triton

01/19 >>



SCAN FOR LATEST INSTRUCTIONS













#### Reference:

The following information must be reviewed before beginning the assembly:

The installation instructions are to be thoroughly read.

The installation should be carried out by qualified personnel with the relevant technical knowledge. The vehicle manufacturers' current technical notices and information on retrofitting must be followed. The removal and replacement instructions found in the current repair manuals must be followed.

It must be ensured that the vehicle is technically suitable for the installation of a trailer hitch.

## **OVERVIEW**





**TOOLS** 

























| 1 | ye | $\triangleleft$ |
|---|----|-----------------|
| 2 | bk | 1 3 P           |
| 3 | wh | ÷               |
| 4 | gn |                 |
| 5 | bu |                 |
| 6 | rd | Stop            |
| 7 | bn |                 |

| 6    | bk    | wh    | gy   | gn    | rd  | bu   | ye     | bn    | pu     | or     | no              |
|------|-------|-------|------|-------|-----|------|--------|-------|--------|--------|-----------------|
| (GB) | black | white | grey | green | red | blue | yellow | brown | purple | orange | not<br>occupied |









# **OPTION 1**











11 OPTION 2



750110-050219B8 9 / 16





- 16



750110-050219B8 10 / 16

















## **Trailer Brake Preparation**











# 15 CHECK ALL LIGHTING FUNCTIONS





750110-050219B8 1