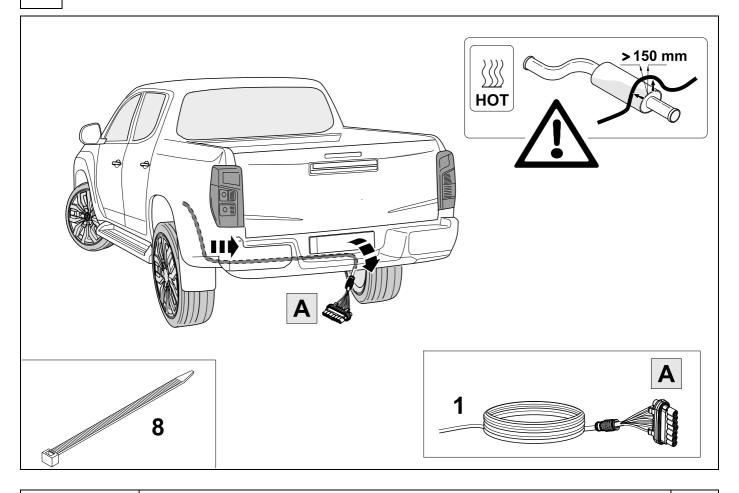

## **OVERVIEW**

**TOOLS** 

| 1 | ye | $\triangleleft$ |
|---|----|-----------------|
| 2 | bk | 1 3 P           |
| 3 | wh | ÷               |
| 4 | gn |                 |
| 5 | bu |                 |
| 6 | rd | Stop            |
| 7 | bn |                 |