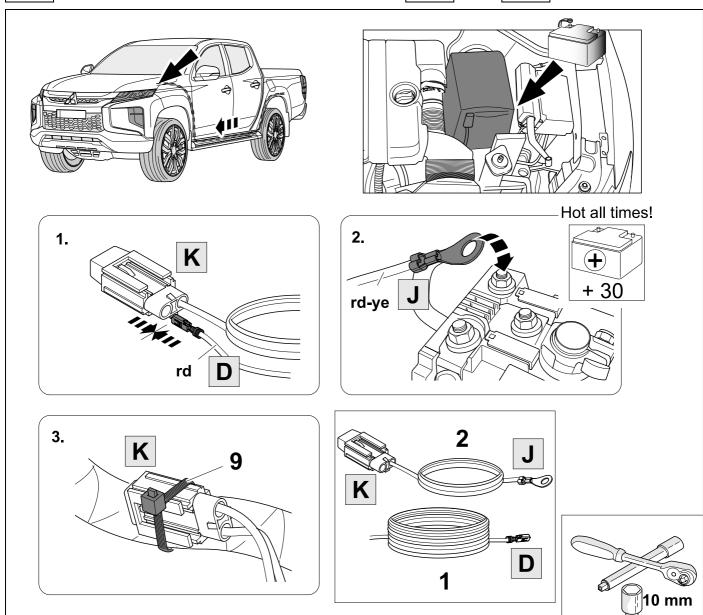

wed.

It must be ensured that the vehicle is technically suitable for the installation of a trailer hitch.

## **OVERVIEW**





**TOOLS** 

























| 1 | ye | $\triangleleft$ |
|---|----|-----------------|
| 2 | bk | 1 3 P           |
| 3 | wh | ÷               |
| 4 | gn |                 |
| 5 | bu |                 |
| 6 | rd | Stop            |
| 7 | bn |                 |

| 6    | bk    | wh    | gy   | gn    | rd  | bu   | ye     | bn    | pu     | or     | no              |
|------|-------|-------|------|-------|-----|------|--------|-------|--------|--------|-----------------|
| (GB) | black | white | grey | green | red | blue | yellow | brown | purple | orange | not<br>occupied |









# **OPTION 1**











11 OPTION 2



750110-050219B8 9 / 16





- 16



750110-050219B8 10 / 16

















## **Trailer Brake Preparation**











# 15 CHECK ALL LIGHTING FUNCTIONS





750110-050219B8 12 / 16

## 17 CHECK BULB OUT DETECTION









Subject to change in terms of construction, equipment and colour, and may contain errors.

The information and illustrations are non-binding.