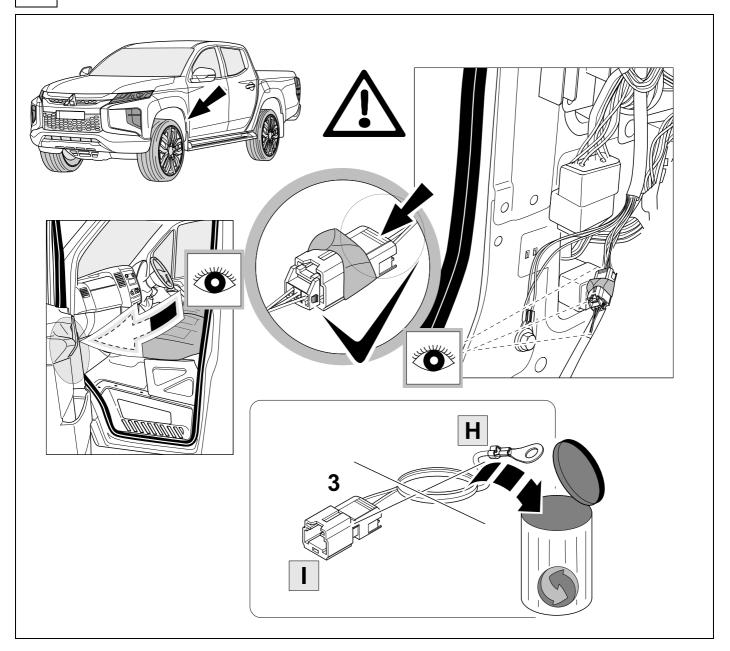

current repair manuals must be followed.

It must be ensured that the vehicle is technically suitable for the installation of a trailer hitch.

## **OVERVIEW**





**TOOLS** 

























| 1 | ye | $\triangleleft$ |
|---|----|-----------------|
| 2 | bk | 1 3 P           |
| 3 | wh | ÷               |
| 4 | gn |                 |
| 5 | bu |                 |
| 6 | rd | Stop            |
| 7 | bn |                 |

| 6    | bk    | wh    | gy   | gn    | rd  | bu   | ye     | bn    | pu     | or     | no              |
|------|-------|-------|------|-------|-----|------|--------|-------|--------|--------|-----------------|
| (GB) | black | white | grey | green | red | blue | yellow | brown | purple | orange | not<br>occupied |









# **OPTION 1**











11 OPTION 2



750110-050219B8 9 / 16





- 16



750110-050219B8 10 / 16

















## **Trailer Brake Preparation**











# 15 CHECK ALL LIGHTING FUNCTIONS





750110-050219B8 12 / 16

## 17 CHECK BULB OUT DETECTION









Subject to change in terms of construction, equipment and colour, and may contain errors.

The information and illustrations are non-binding.