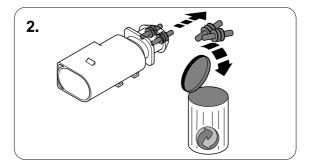

## **OVERVIEW**

**TOOLS** 

| 1 | ye | $\triangleleft$ |
|---|----|-----------------|
| 2 | bk | 1 3 P           |
| 3 | wh | ÷               |
| 4 | gn |                 |
| 5 | bu |                 |
| 6 | rd | Stop            |
| 7 | bn |                 |