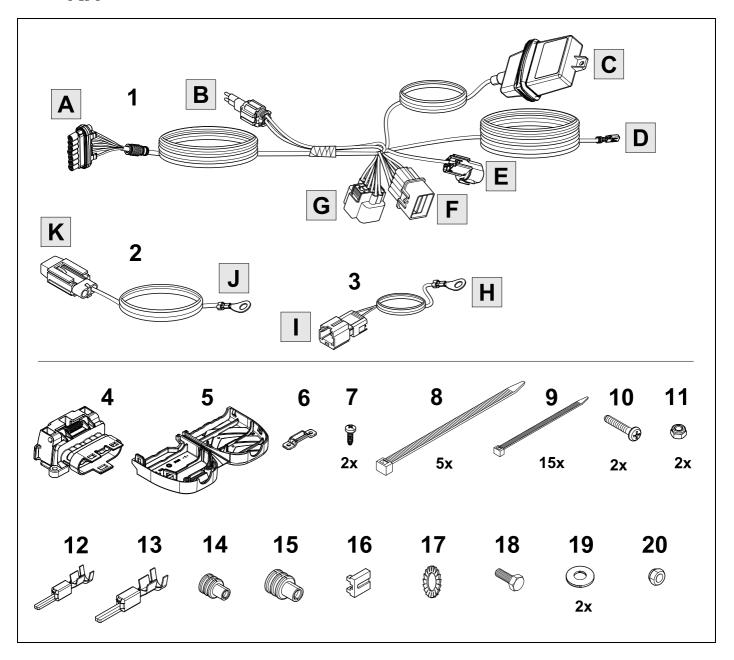

## **OVERVIEW**

**TOOLS** 

| 1 | ye | $\triangleleft$ |
|---|----|-----------------|
| 2 | bk | 1 3 P           |
| 3 | wh | ÷               |
| 4 | gn |                 |
| 5 | bu |                 |
| 6 | rd | Stop            |
| 7 | bn |                 |