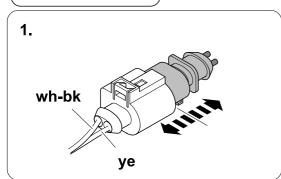

## **OVERVIEW**

**TOOLS** 

| 1 | ye | $\triangleleft$ |
|---|----|-----------------|
| 2 | bk | 1 3 P           |
| 3 | wh | ÷               |
| 4 | gn |                 |
| 5 | bu |                 |
| 6 | rd | Stop            |
| 7 | bn |                 |