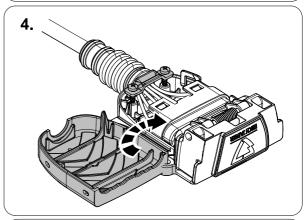

## **OVERVIEW**

**TOOLS** 

| 1 | ye | $\triangleleft$ |
|---|----|-----------------|
| 2 | bk | 1 3 P           |
| 3 | wh | ÷               |
| 4 | gn |                 |
| 5 | bu |                 |
| 6 | rd | Stop            |
| 7 | bn |                 |