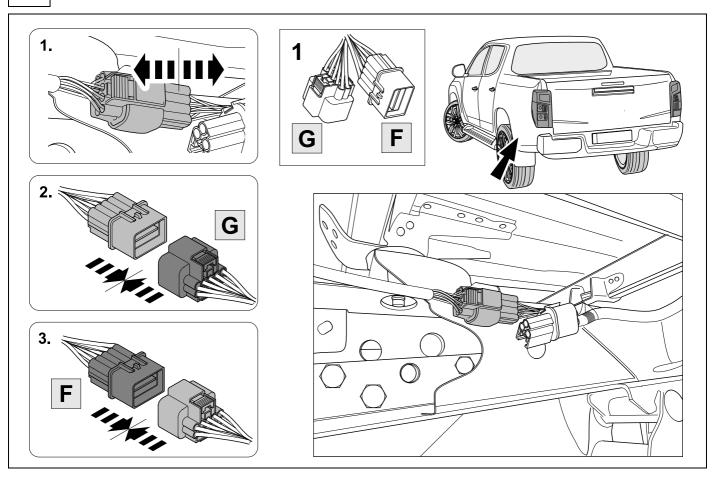

# **OPTION 1**

11 OPTION 2

750110-050219B8 9 / 16

- 16

750110-050219B8 10 / 16