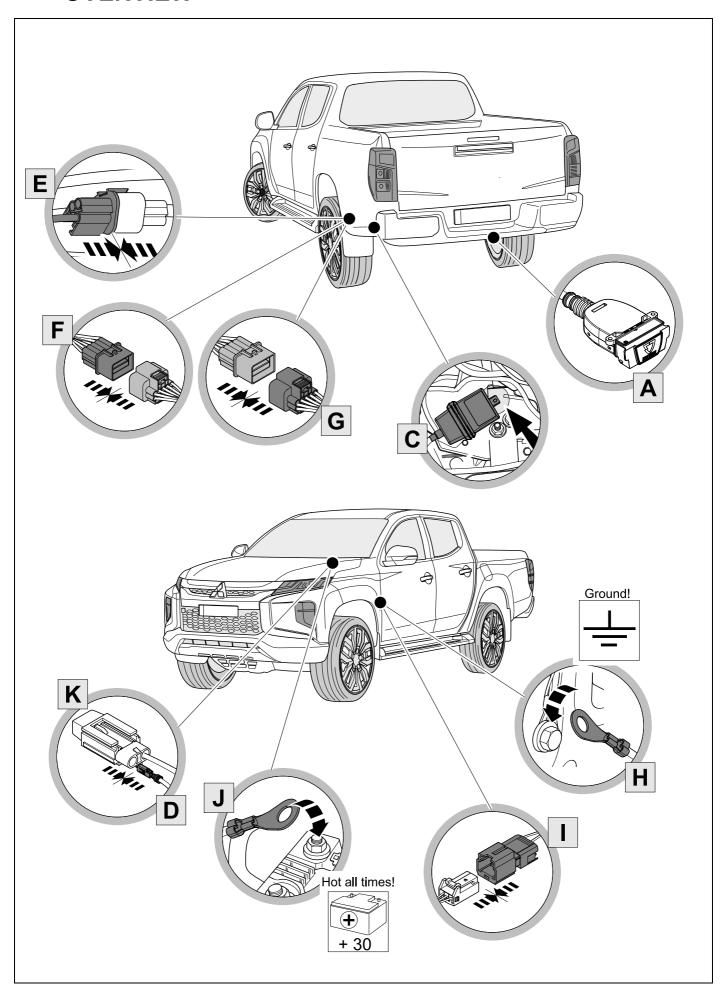

## **OVERVIEW**

**TOOLS** 

| 1 | ye | $\triangleleft$ |
|---|----|-----------------|
| 2 | bk | 1 3 P           |
| 3 | wh | ÷               |
| 4 | gn |                 |
| 5 | bu |                 |
| 6 | rd | Stop            |
| 7 | bn |                 |