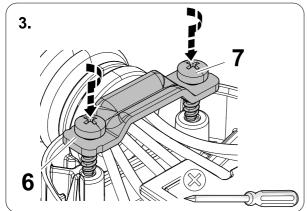

## **OVERVIEW**

**TOOLS** 

| 1 | ye | $\triangleleft$ |
|---|----|-----------------|
| 2 | bk | 1 3 P           |
| 3 | wh | ÷               |
| 4 | gn |                 |
| 5 | bu |                 |
| 6 | rd | Stop            |
| 7 | bn |                 |