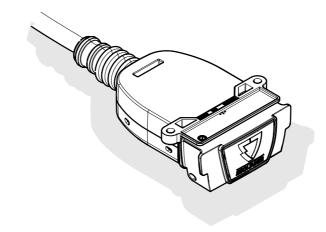

## **OVERVIEW**

**TOOLS** 

| 1 | ye | $\triangleleft$ |
|---|----|-----------------|
| 2 | bk | 1 3 P           |
| 3 | wh | ÷               |
| 4 | gn |                 |
| 5 | bu |                 |
| 6 | rd | Stop            |
| 7 | bn |                 |