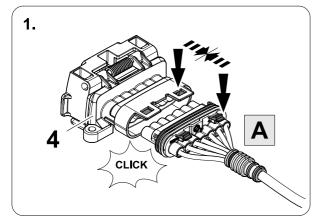

## **OVERVIEW**

**TOOLS** 

| 1 | ye | $\triangleleft$ |
|---|----|-----------------|
| 2 | bk | 1 3 P           |
| 3 | wh | ÷               |
| 4 | gn |                 |
| 5 | bu |                 |
| 6 | rd | Stop            |
| 7 | bn |                 |