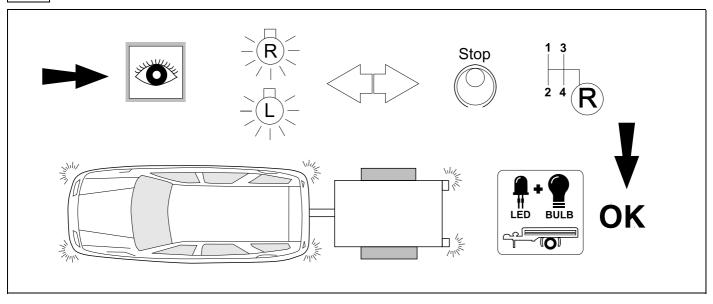

# 15 CHECK ALL LIGHTING FUNCTIONS

750110-050219B8 12 / 16

## 17 CHECK BULB OUT DETECTION

Subject to change in terms of construction, equipment and colour, and may contain errors.

The information and illustrations are non-binding.