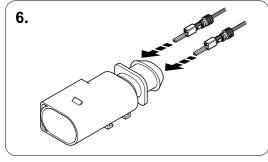

## **OVERVIEW**

**TOOLS** 

| 1 | ye | $\triangleleft$ |
|---|----|-----------------|
| 2 | bk | 1 3 P           |
| 3 | wh | ÷               |
| 4 | gn |                 |
| 5 | bu |                 |
| 6 | rd | Stop            |
| 7 | bn |                 |