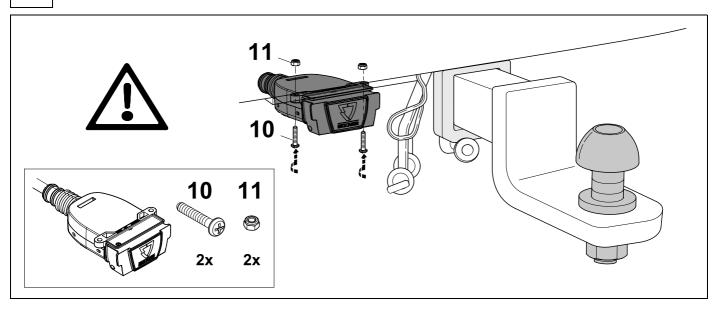

# **OPTION 1**

11 OPTION 2

750110-050219B8 9 / 16

- 16

750110-050219B8 10 / 16