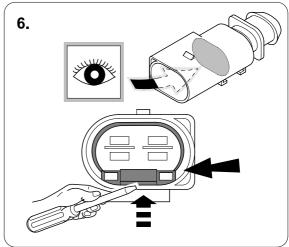

# **OPTION 1**

11 OPTION 2

750110-050219B8 9 / 16

- 16

750110-050219B8 10 / 16