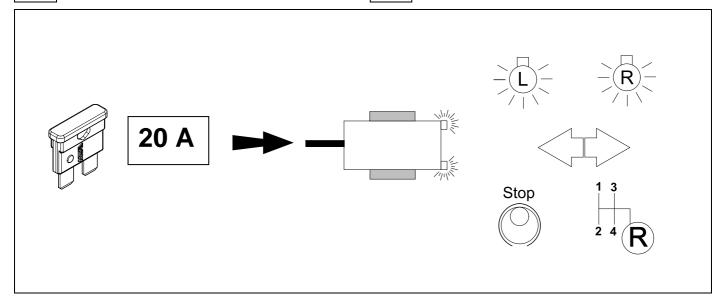

**TOOLS** 

























| 1 | ye | $\triangleleft$ |
|---|----|-----------------|
| 2 | bk | 1 3 P           |
| 3 | wh | ÷               |
| 4 | gn |                 |
| 5 | bu |                 |
| 6 | rd | Stop            |
| 7 | bn |                 |

| 6    | bk    | wh    | gy   | gn    | rd  | bu   | ye     | bn    | pu     | or     | no              |
|------|-------|-------|------|-------|-----|------|--------|-------|--------|--------|-----------------|
| (GB) | black | white | grey | green | red | blue | yellow | brown | purple | orange | not<br>occupied |









# **OPTION 1**











11 OPTION 2



750110-050219B8 9 / 16





- 16



750110-050219B8 10 / 16

















## **Trailer Brake Preparation**











# 15 CHECK ALL LIGHTING FUNCTIONS





750110-050219B8 12 / 16

## 17 CHECK BULB OUT DETECTION









Subject to change in terms of construction, equipment and colour, and may contain errors.

The information and illustrations are non-binding.