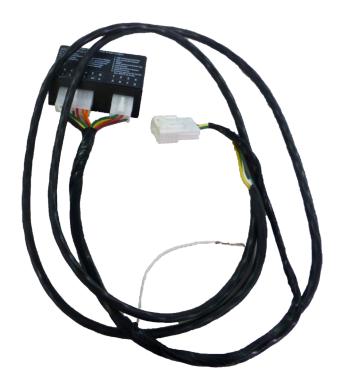

## Part 1 - 12 Pin Connector

- 1. In the cargo area, remove the floor carpet and parcel shelf.
- 2. Fold rear seats forward.
- 3. Remove the centre rear trim by removing the two retaining clips.
- 4. Remove drivers side panel and locate 12 pin connector.
- 5. Plug in matching 12 pin connector on supplied harness.
- 6. Mount ECU box using double sided tape provided.
- 7. Route five core cable to trailer socket mounting position. Make sure cable is securely attached using zip ties or similar (not supplied) and maintains a safe distance from heat or sharp edges.
- 8. Replace all parts removed in the reverse order as above.