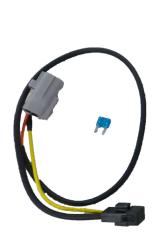

## Part 2 - 4 Pin Connector

- 9. Locate 4 pin connector in the engine bay. It can be found on the passenger side of the engine bay between the battery and headlight.
- Remove the blanking cap from vehicle connector and plug in to 4 pin connector on harness.
- 11. Connect the ring terminal on harness to the positive terminal on the vehicle's battery.