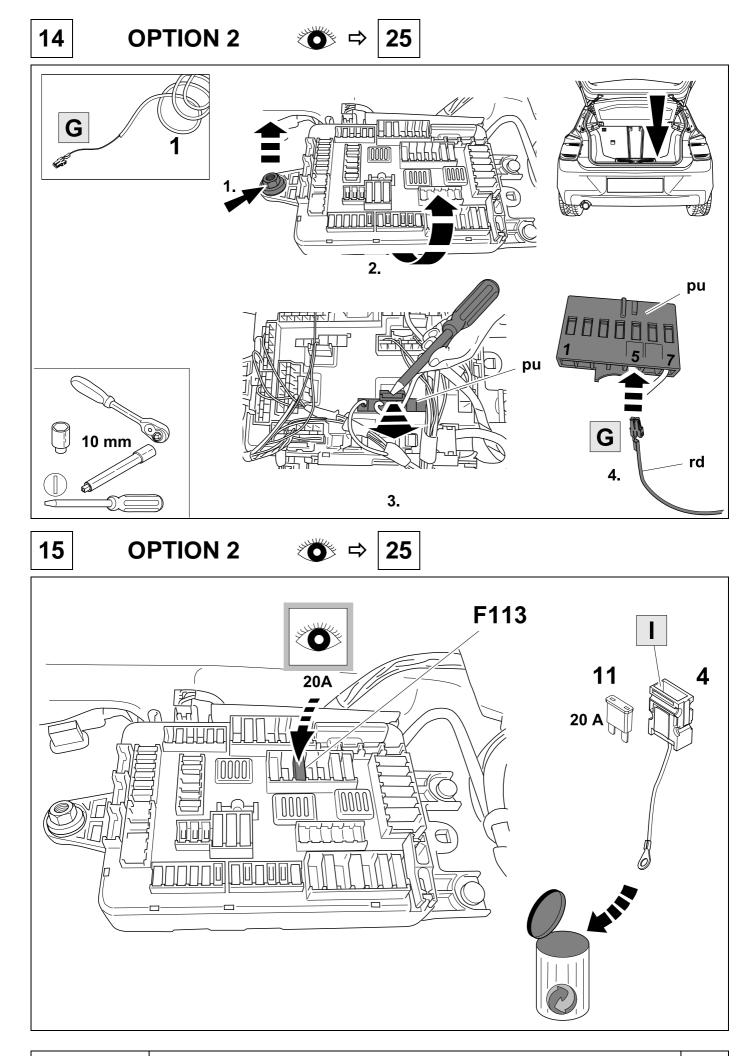

MW 1-Serie 3-Türer / Door | F21 | 03/14 >> |
| BMW 2-Serie Coupe          | F22 | 03/14 >> |



Scan this for our full E-Kit catalogue





## Installation instructions

#### **Reference:**



The following information must be reviewed before beginning the assembly:

The installation instructions are to be thoroughly read.

The installation should be carried out by qualified personnel with the relevant technical knowledge. The vehicle manufacturers' current technical notices and information on retrofitting must be followed. The removal and replacement instructions found in the current repair manuals must be followed. It must be ensured that the vehicle is technically suitable for the installation of a trailer hitch. KIT



TOOLS



750060-140116B8



ROUTING



REMOVE



























| 19          | > ⊃ 20   |       |      |    |           |  |  |  |
|-------------|----------|-------|------|----|-----------|--|--|--|
| 1           | уе       | уе    |      |    | $\square$ |  |  |  |
| 2           | bk       |       |      |    |           |  |  |  |
| 3           | wh       |       | ÷    |    |           |  |  |  |
| 4           | gn 🖒     |       |      |    |           |  |  |  |
| 5           | bu Too   |       |      |    |           |  |  |  |
| 6           | rd       |       | Stop |    |           |  |  |  |
| 7           | bn       | bn EC |      |    |           |  |  |  |
| 20 bk wh gy | gn rd bu | ye bi | n pu | or | no        |  |  |  |

| 20 | bk    | wh    | gу   | gn    | rd  | bu   | ye     | bn    | pu     | or     | no              |
|----|---