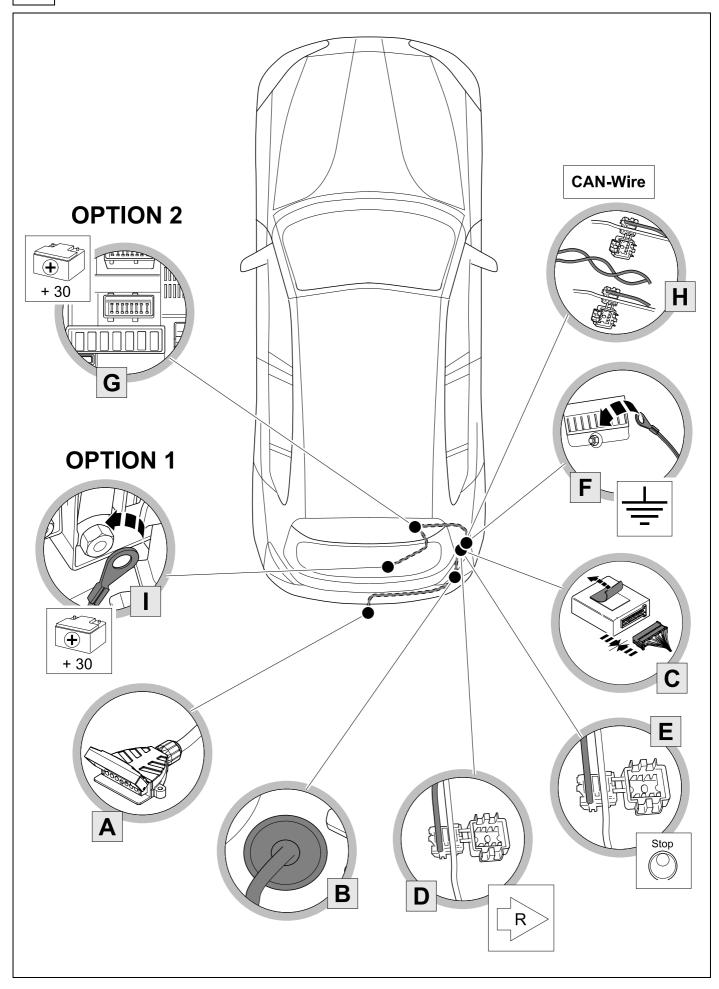

TOOLS

750060-140116B8

ROUTING

REMOVE

| 19          | > ⊃ 20   |       |      |    |           |  |  |  |
|-------------|----------|-------|------|----|-----------|--|--|--|
| 1           | уе       | уе    |      |    | $\square$ |  |  |  |
| 2           | bk       |       |      |    |           |  |  |  |
| 3           | wh       |       | ÷    |    |           |  |  |  |
| 4           | gn 🖒     |       |      |    |           |  |  |  |
| 5           | bu Too   |       |      |    |           |  |  |  |
| 6           | rd       |       | Stop |    |           |  |  |  |
| 7           | bn       | bn EC |      |    |           |  |  |  |
| 20 bk wh gy | gn rd bu | ye bi | n pu | or | no        |  |  |  |

| 20 | bk    | wh    | gу   | gn    | rd  | bu   | ye     | bn    | pu     | or     | no              |
|----|-------|-------|------|-------|-----|------|--------|-------|--------|--------|-----------------|
| GB | black | white | grey | green | red | blue | yellow | brown | purple | orange | not<br>occupied |