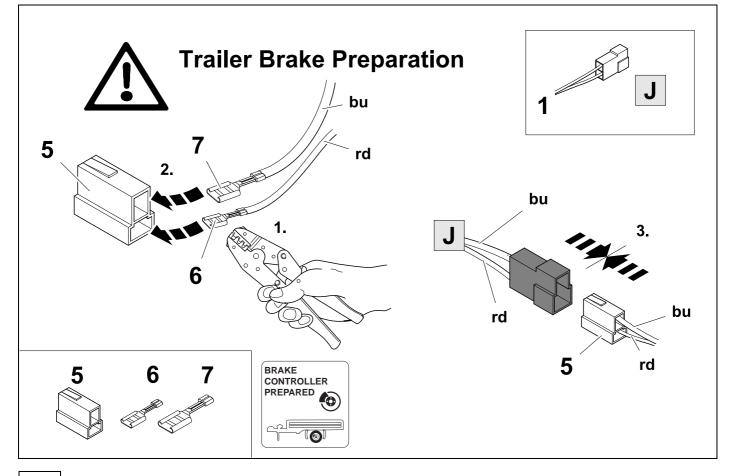

| bk       |       |      |    |           |  |  |  |
| 3           | wh       |       | ÷    |    |           |  |  |  |
| 4           | gn 🖒     |       |      |    |           |  |  |  |
| 5           | bu Too   |       |      |    |           |  |  |  |
| 6           | rd       |       | Stop |    |           |  |  |  |
| 7           | bn       | bn EC |      |    |           |  |  |  |
| 20 bk wh gy | gn rd bu | ye bi | n pu | or | no        |  |  |  |

| 20 | bk    | wh    | gу   | gn    | rd  | bu   | ye     | bn    | pu     | or     | no              |
|----|-------|-------|------|-------|-----|------|--------|-------|--------|--------|-----------------|
| GB | black | white | grey | green | red | blue | yellow | brown | purple | orange | not<br>occupied |

21 OPTIONAL



∞ ⇒ 20



## 23 CHECK ALL LIGHTING FUNCTIONS



## 24 C

#### CHECK BULB OUT DETECTION





# 27 CHECK

#### PDC









Subject to change in terms of construction, equipment and colour, and may contain errors. The information and illustrations are non-binding.