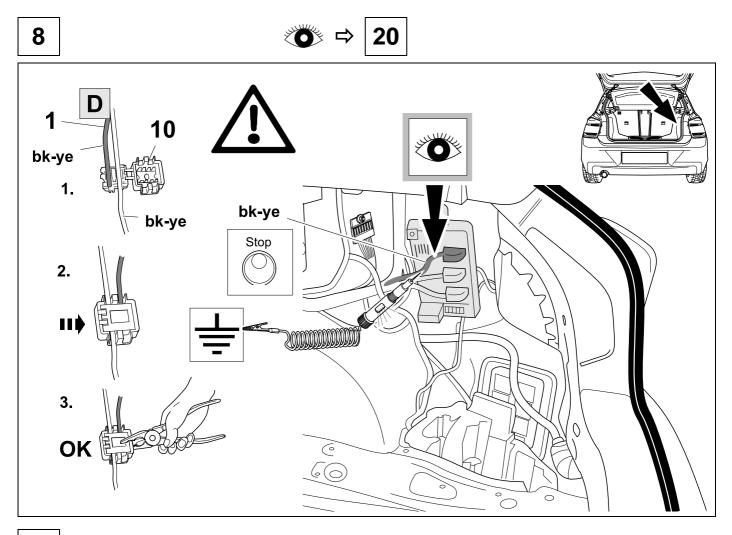

TOOLS

750060-140116B8

ROUTING

REMOVE

| 19          | > ⊃ 20   |       |      |    |           |  |  |  |
|-------------|----------|-------|------|----|-----------|--|--|--|
| 1           | уе       | уе    |      |    | $\square$ |  |  |  |
| 2           | bk       |       |      |    |           |  |  |  |
| 3           | wh       |       | ÷    |    |           |  |  |  |
| 4           | gn 🖒     |       |      |    |           |  |  |  |
| 5           | bu Too   |       |      |    |           |  |  |  |
| 6           | rd       |       | Stop |    |           |  |  |  |
| 7           | bn       | bn EC |      |    |           |  |  |  |
| 20 bk wh gy | gn rd bu | ye bi | n pu | or | no        |  |  |  |