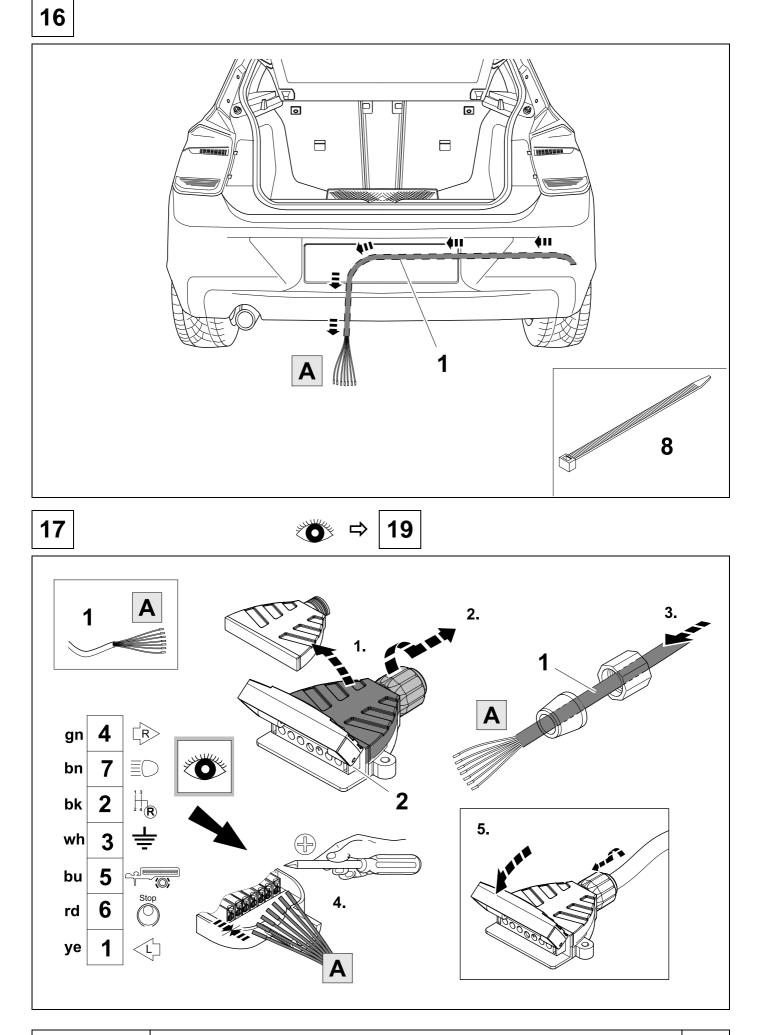

1-Serie 3-Türer / Door | F21 | 03/14 >> |
| BMW 2-Serie Coupe          | F22 | 03/14 >> |



Scan this for our full E-Kit catalogue





## Installation instructions

#### **Reference:**



The following information must be reviewed before beginning the assembly:

The installation instructions are to be thoroughly read.

The installation should be carried out by qualified personnel with the relevant technical knowledge. The vehicle manufacturers' current technical notices and information on retrofitting must be followed. The removal and replacement instructions found in the current repair manuals must be followed. It must be ensured that the vehicle is technically suitable for the installation of a trailer hitch. KIT



TOOLS



750060-140116B8



ROUTING



REMOVE



























| 19          | > ⊃ 20   |       |      |    |           |  |  |  |
|-------------|----------|-------|------|----|-----------|--|--|--|
| 1           | уе       | уе    |      |    | $\square$ |  |  |  |
| 2           | bk       |       |      |    |           |  |  |  |
| 3           | wh       |       | ÷    |    |           |  |  |  |
| 4           | gn 🖒     |       |      |    |           |  |  |  |
| 5           | bu Too   |       |      |    |           |  |  |  |
| 6           | rd       |       | Stop |    |           |  |  |  |
| 7           | bn       | bn EC |      |    |           |  |  |  |
| 20 bk wh gy | gn rd bu | ye bi | n pu | or | no        |  |  |  |

| 20 | bk    | wh    | gу   | gn    | rd  | bu   | ye     | bn    | pu     | or     | no              |
|----|-----