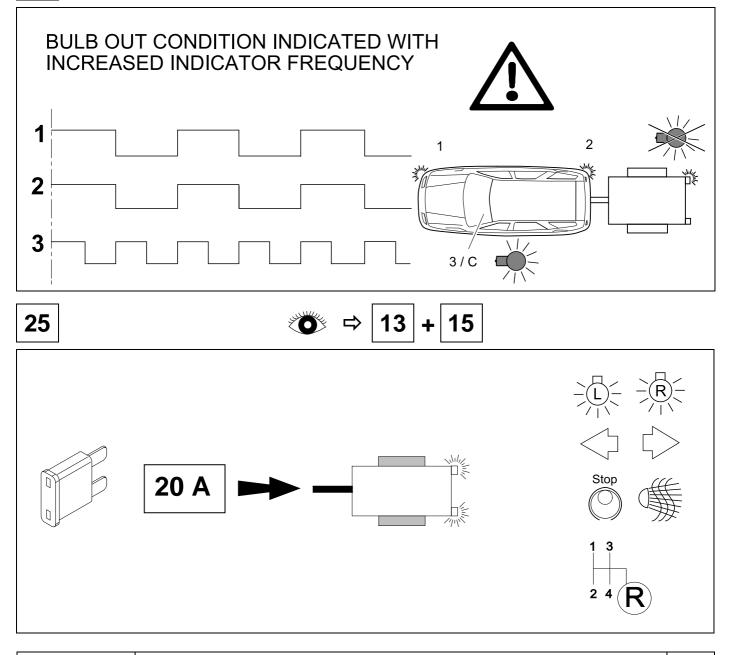

|       | ÷    |    |           |  |  |  |
| 4           | gn 🖒     |       |      |    |           |  |  |  |
| 5           | bu Too   |       |      |    |           |  |  |  |
| 6           | rd       |       | Stop |    |           |  |  |  |
| 7           | bn       | bn EC |      |    |           |  |  |  |
| 20 bk wh gy | gn rd bu | ye bi | n pu | or | no        |  |  |  |

| 20 | bk    | wh    | gу   | gn    | rd  | bu   | ye     | bn    | pu     | or     | no              |
|----|-------|-------|------|-------|-----|------|--------|-------|--------|--------|-----------------|
| GB | black | white | grey | green | red | blue | yellow | brown | purple | orange | not<br>occupied |

21 OPTIONAL



∞ ⇒ 20



## 23 CHECK ALL LIGHTING FUNCTIONS



## 24 C

#### CHECK BULB OUT DETECTION





# 27 CHECK

#### PDC









Subject to change in terms of construction, equipment and colour, and may contain errors. The information and illustrations are non-binding.