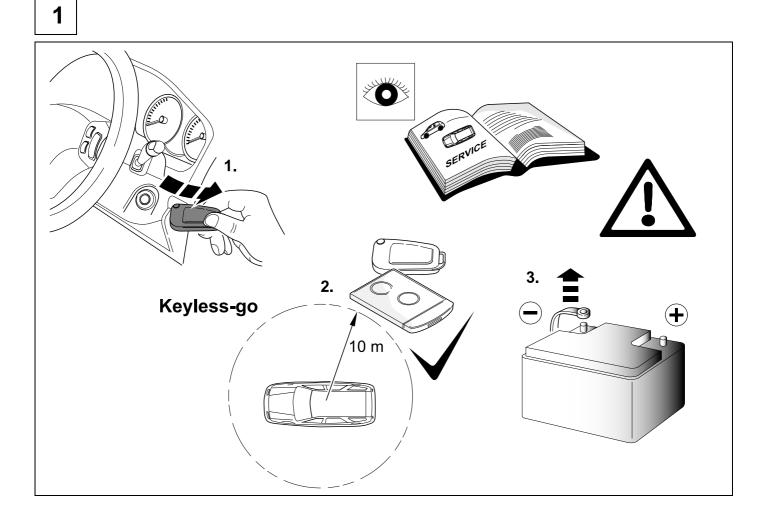

#### **Reference:**

The following information must be reviewed before beginning the assembly:

The installation instructions are to be thoroughly read.

The installation should be carried out by qualified personnel with the relevant technical knowledge. The vehicle manufacturers' current technical notices and information on retrofitting must be followed. The removal and replacement instructions found in the current repair manuals must be followed. It must be ensured that the vehicle is technically suitable for the installation of a trailer hitch. KIT