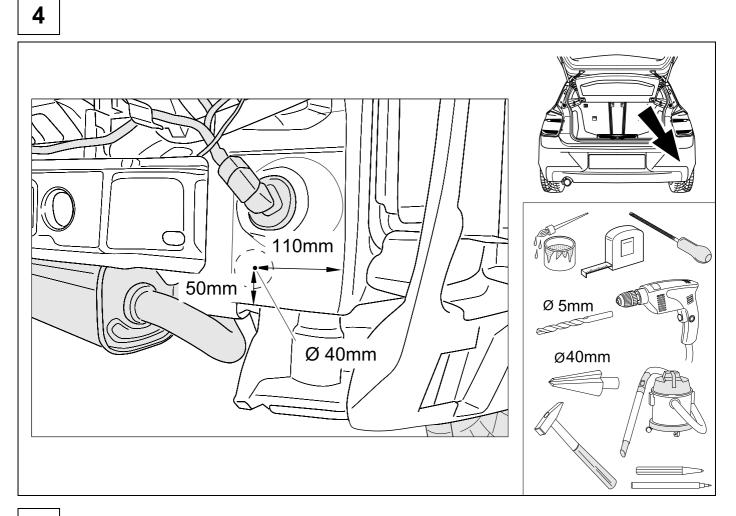

TOOLS

750060-140116B8

ROUTING

REMOVE

| 19          | > ⊃ 20   |       |      |    |           |  |  |  |
|-------------|----------|-------|------|----|-----------|--|--|--|
| 1           | уе       | уе    |      |    | $\square$ |  |  |  |
| 2           | bk       |       |      |    |           |  |  |  |
| 3           | wh       |       | ÷    |    |           |  |  |  |
| 4           | gn 🖒     |       |      |    |           |  |  |  |
| 5           | bu Too   |       |      |    |           |  |  |  |
| 6           | rd       |       | Stop |    |           |  |  |  |
| 7           | bn       | bn EC |      |    |           |  |  |  |
| 20 bk wh gy | gn rd bu | ye bi | n pu | or | no        |  |  |  |