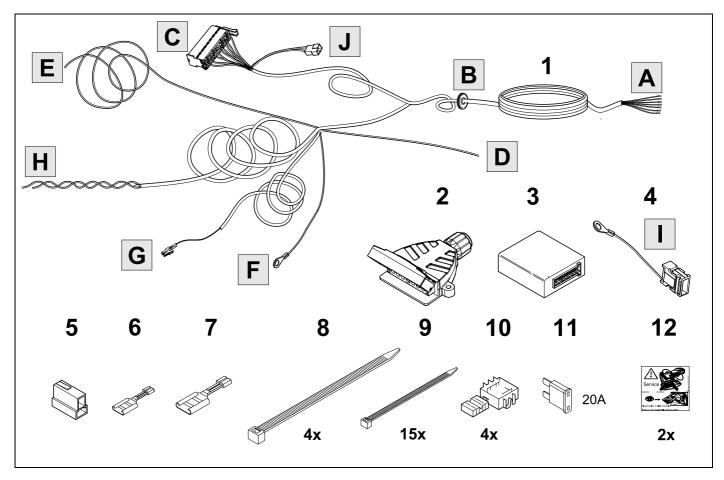

TOOLS

750060-140116B8

ROUTING

REMOVE

| 19          | > ⊃ 20   |       |      |    |           |  |  |  |
|-------------|----------|-------|------|----|-----------|--|--|--|
| 1           | уе       | уе    |      |    | $\square$ |  |  |  |
| 2           | bk       |       |      |    |           |  |  |  |
| 3           | wh       |       | ÷    |    |           |  |  |  |
| 4           | gn 🖒     |       |      |    |           |  |  |  |
| 5           | bu Too   |       |      |    |           |  |  |  |
| 6           | rd       |       | Stop |    |           |  |  |  |
| 7           | bn       | bn EC |      |    |           |  |  |  |
| 20 bk wh gy | gn rd bu | ye bi | n pu | or | no        |  |  |  |

| 20 | bk    | wh    | gу   | gn    | rd  | bu   | ye     | bn    | pu     | or     | no              |
|----|-------|-------|------|-------|-----|------|--------|-------|--------|--------|-----------------|
| GB | black | white | grey | green | red | blue | yellow | brown | purple | orange | not<br>occupied |

21 OPTIONAL

∞ ⇒ 20