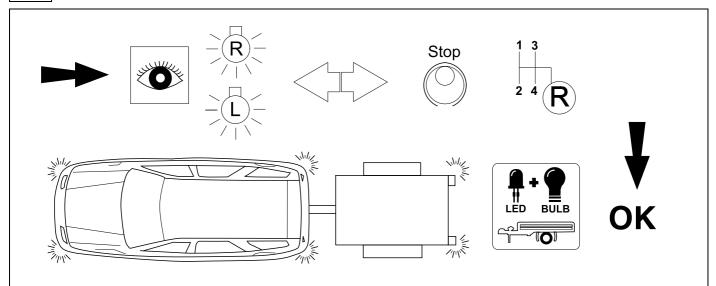

|  |  |  |
| 3           | wh       |       | ÷    |    |           |  |  |  |
| 4           | gn 🖒     |       |      |    |           |  |  |  |
| 5           | bu Too   |       |      |    |           |  |  |  |
| 6           | rd       |       | Stop |    |           |  |  |  |
| 7           | bn       | bn EC |      |    |           |  |  |  |
| 20 bk wh gy | gn rd bu | ye bi | n pu | or | no        |  |  |  |

| 20 | bk    | wh    | gу   | gn    | rd  | bu   | ye     | bn    | pu     | or     | no              |
|----|-------|-------|------|-------|-----|------|--------|-------|--------|--------|-----------------|
| GB | black | white | grey | green | red | blue | yellow | brown | purple | orange | not<br>occupied |

21 OPTIONAL



∞ ⇒ 20



## 23 CHECK ALL LIGHTING FUNCTIONS



## 24 C

#### CHECK BULB OUT DETECTION





# 27 CHECK

#### PDC









Subject to change in terms of construction, equipment and colour, and may contain errors. The information and illustrations are non-binding.