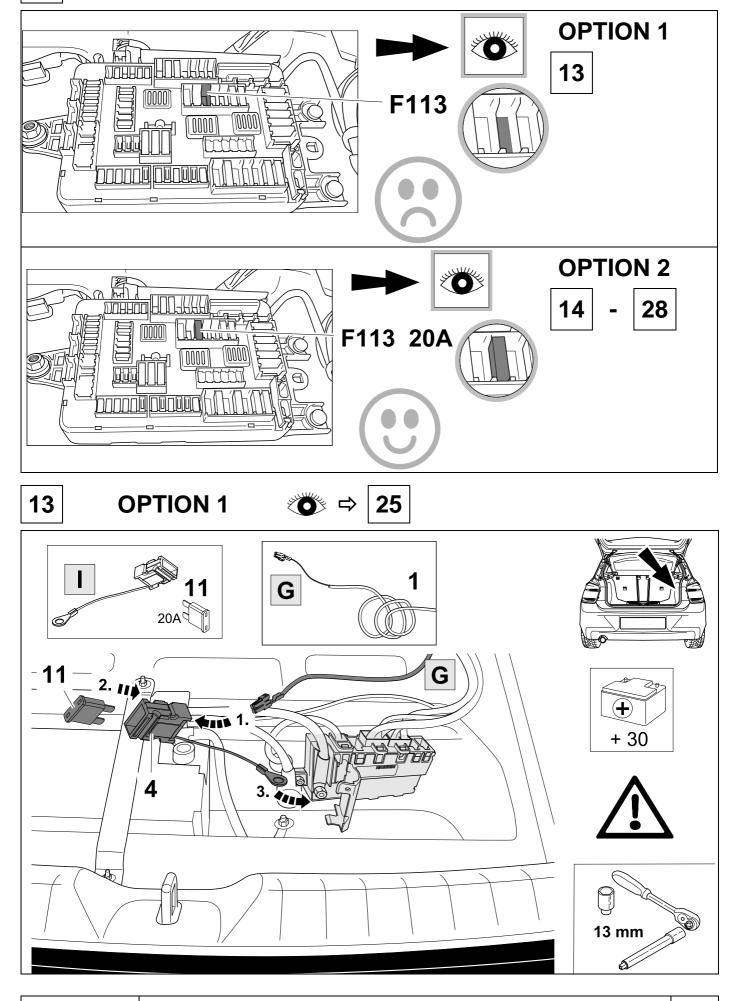

BMW 1-Serie 3-Türer / Door | F21 | 03/14 >> |
| BMW 2-Serie Coupe          | F22 | 03/14 >> |



Scan this for our full E-Kit catalogue





## Installation instructions

#### **Reference:**



The following information must be reviewed before beginning the assembly:

The installation instructions are to be thoroughly read.

The installation should be carried out by qualified personnel with the relevant technical knowledge. The vehicle manufacturers' current technical notices and information on retrofitting must be followed. The removal and replacement instructions found in the current repair manuals must be followed. It must be ensured that the vehicle is technically suitable for the installation of a trailer hitch. KIT



TOOLS



750060-140116B8



ROUTING



REMOVE



























| 19          | > ⊃ 20   |       |      |    |           |  |  |  |
|-------------|----------|-------|------|----|-----------|--|--|--|
| 1           | уе       | уе    |      |    | $\square$ |  |  |  |
| 2           | bk       |       |      |    |           |  |  |  |
| 3           | wh       |       | ÷    |    |           |  |  |  |
| 4           | gn 🖒     |       |      |    |           |  |  |  |
| 5           | bu Too   |       |      |    |           |  |  |  |
| 6           | rd       |       | Stop |    |           |  |  |  |
| 7           | bn       | bn EC |      |    |           |  |  |  |
| 20 bk wh gy | gn rd bu | ye bi | n pu | or | no        |  |  |  |

| 20 | bk    | wh    | gу   | gn    | rd  | bu   | ye     | bn    | pu     | or     | no              |
|----|-