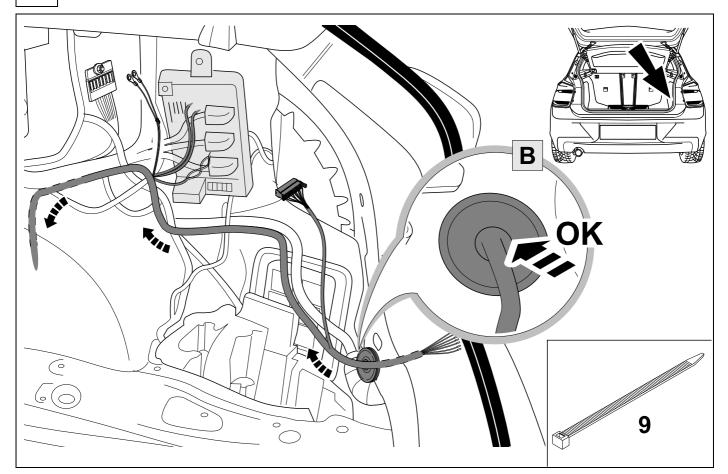

TOOLS

750060-140116B8

ROUTING

REMOVE

| 19          | > ⊃ 20   |       |      |    |           |  |  |  |
|-------------|----------|-------|------|----|-----------|--|--|--|
| 1           | уе       | уе    |      |    | $\square$ |  |  |  |
| 2           | bk       |       |      |    |           |  |  |  |
| 3           | wh       |       | ÷    |    |           |  |  |  |
| 4           | gn 🖒     |       |      |    |           |  |  |  |
| 5           | bu Too   |       |      |    |           |  |  |  |
| 6           | rd       |       | Stop |    |           |  |  |  |
| 7           | bn       | bn EC |      |    |           |  |  |  |
| 20 bk wh gy | gn rd bu | ye bi | n pu | or | no        |  |  |  |