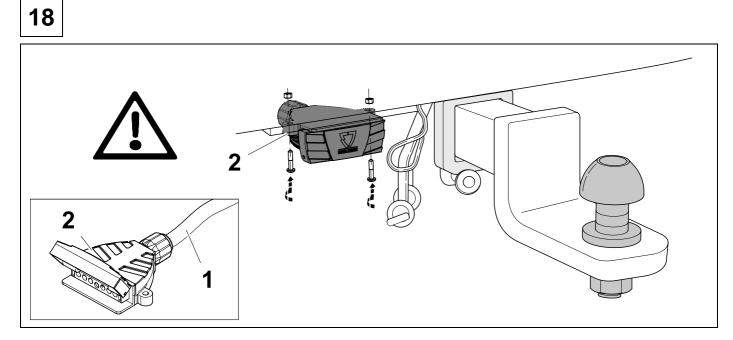

TOOLS

750060-140116B8

ROUTING

REMOVE

| 19          | > ⊃ 20   |       |      |    |           |  |  |  |
|-------------|----------|-------|------|----|-----------|--|--|--|
| 1           | уе       | уе    |      |    | $\square$ |  |  |  |
| 2           | bk       |       |      |    |           |  |  |  |
| 3           | wh       |       | ÷    |    |           |  |  |  |
| 4           | gn 🖒     |       |      |    |           |  |  |  |
| 5           | bu Too   |       |      |    |           |  |  |  |
| 6           | rd       |       | Stop |    |           |  |  |  |
| 7           | bn       | bn EC |      |    |           |  |  |  |
| 20 bk wh gy | gn rd bu | ye bi | n pu | or | no        |  |  |  |

| 20 | bk    | wh    | gу   | gn    | rd  | bu   | ye     | bn    | pu     | or     | no              |
|----|-------|-------|------|-------|-----|------|--------|-------|--------|--------|-----------------|
| GB | black | white | grey | green | red | blue | yellow | brown | purple | orange | not<br>occupied |