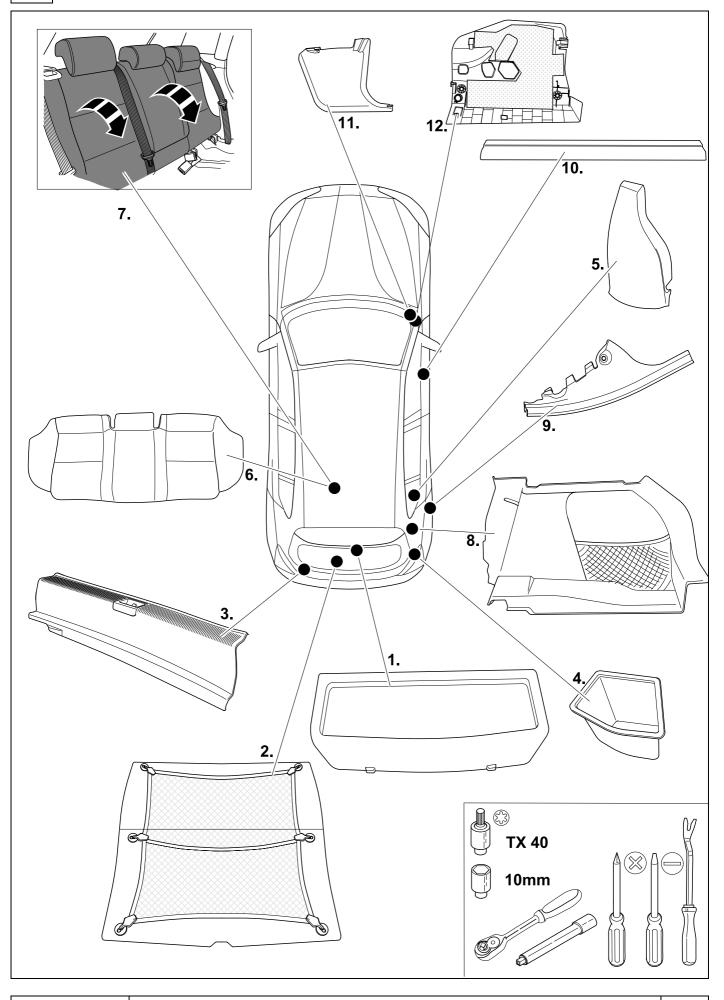

TOOLS

750060-140116B8

ROUTING

REMOVE

| 19          | > ⊃ 20   |       |      |    |           |  |  |  |
|-------------|----------|-------|------|----|-----------|--|--|--|
| 1           | уе       | уе    |      |    | $\square$ |  |  |  |
| 2           | bk       |       |      |    |           |  |  |  |
| 3           | wh       |       | ÷    |    |           |  |  |  |
| 4           | gn 🖒     |       |      |    |           |  |  |  |
| 5           | bu Too   |       |      |    |           |  |  |  |
| 6           | rd       |       | Stop |    |           |  |  |  |
| 7           | bn       | bn EC |      |    |           |  |  |  |
| 20 bk wh gy | gn rd bu | ye bi | n pu | or | no        |  |  |  |