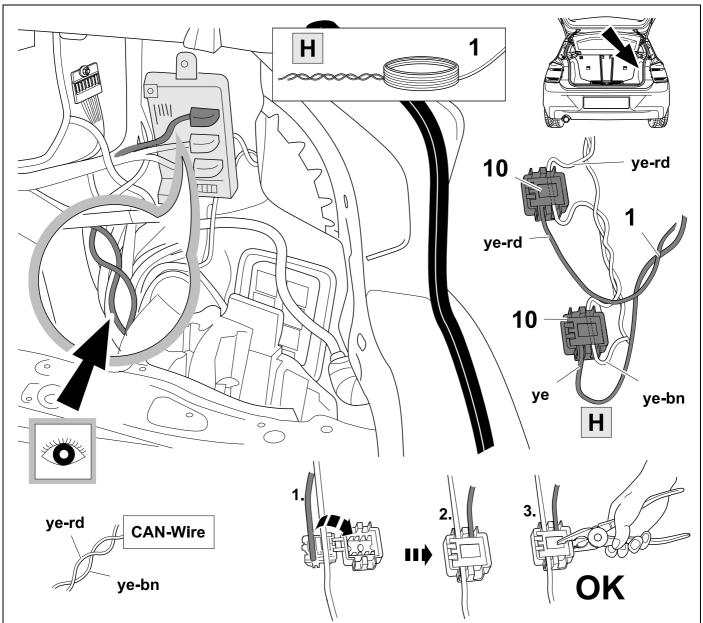

TOOLS

750060-140116B8

ROUTING

REMOVE

| 19          | > ⊃ 20   |       |      |    |           |  |  |  |
|-------------|----------|-------|------|----|-----------|--|--|--|
| 1           | уе       | уе    |      |    | $\square$ |  |  |  |
| 2           | bk       |       |      |    |           |  |  |  |
| 3           | wh       |       | ÷    |    |           |  |  |  |
| 4           | gn 🖒     |       |      |    |           |  |  |  |
| 5           | bu Too   |       |      |    |           |  |  |  |
| 6           | rd       |       | Stop |    |           |  |  |  |
| 7           | bn       | bn EC |      |    |           |  |  |  |
| 20 bk wh gy | gn rd bu | ye bi | n pu | or | no        |  |  |  |

| 20 | bk    | wh    | gу   | gn    | rd  | bu   | ye     | bn    | pu     | or     | no              |
|----|-------|-------|------|-------|-----|------|--------|-------|--------|--------|-----------------|
| GB | black | white | grey | green | red | blue | yellow | brown | purple | orange | not<br>occupied |