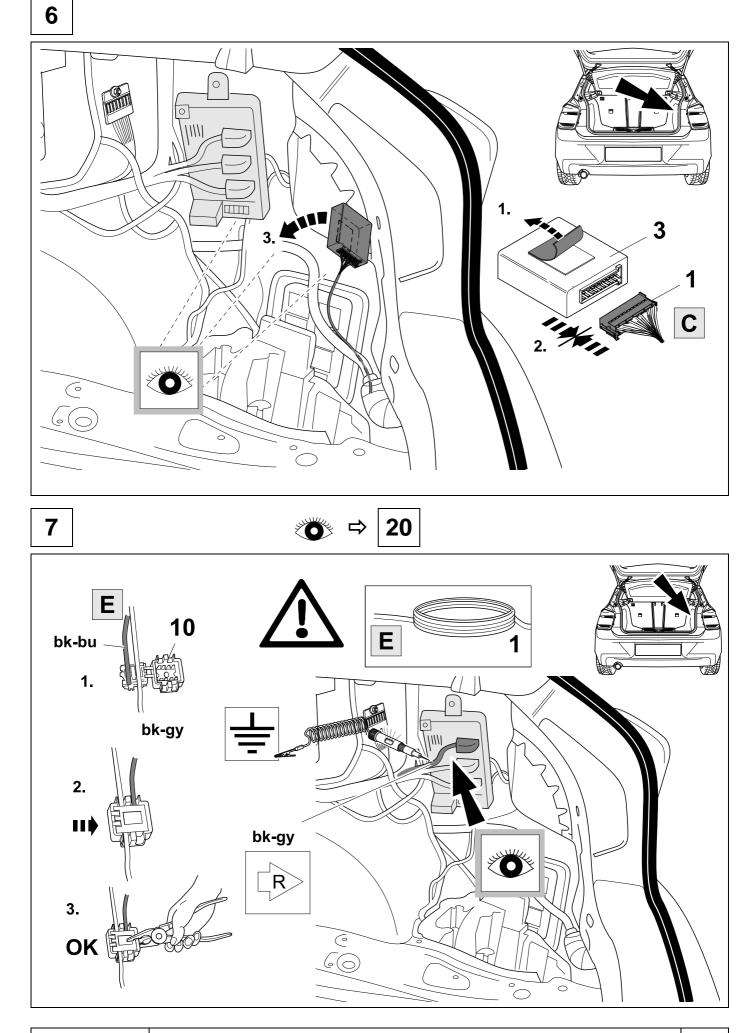

TOOLS

750060-140116B8

ROUTING

REMOVE

| 19          | > ⊃ 20   |       |      |    |           |  |  |  |
|-------------|----------|-------|------|----|-----------|--|--|--|
| 1           | уе       | уе    |      |    | $\square$ |  |  |  |
| 2           | bk       |       |      |    |           |  |  |  |
| 3           | wh       |       | ÷    |    |           |  |  |  |
| 4           | gn 🖒     |       |      |    |           |  |  |  |
| 5           | bu Too   |       |      |    |           |  |  |  |
| 6           | rd       |       | Stop |    |           |  |  |  |
| 7           | bn       | bn EC |      |    |           |  |  |  |
| 20 bk wh gy | gn rd bu | ye bi | n pu | or | no        |  |  |  |