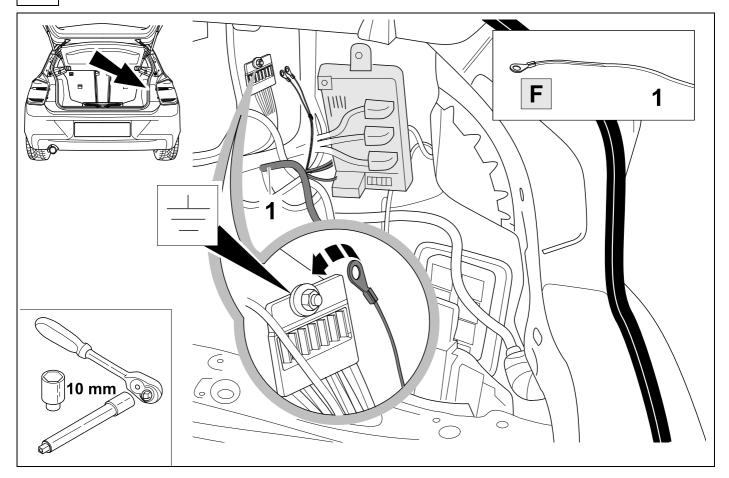

TOOLS

750060-140116B8

ROUTING

REMOVE

| 19          | > ⊃ 20   |       |      |    |           |  |  |  |
|-------------|----------|-------|------|----|-----------|--|--|--|
| 1           | уе       | уе    |      |    | $\square$ |  |  |  |
| 2           | bk       |       |      |    |           |  |  |  |
| 3           | wh       |       | ÷    |    |           |  |  |  |
| 4           | gn 🖒     |       |      |    |           |  |  |  |
| 5           | bu Too   |       |      |    |           |  |  |  |
| 6           | rd       |       | Stop |    |           |  |  |  |
| 7           | bn       | bn EC |      |    |           |  |  |  |
| 20 bk wh gy | gn rd bu | ye bi | n pu | or | no        |  |  |  |