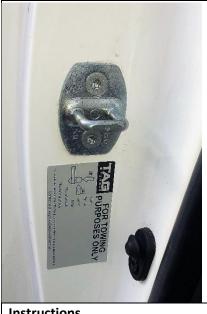

#### Step 3 Apply door sticker

| Ins | tructions                                                                                          | Tools | Torque Spec |
|-----|----------------------------------------------------------------------------------------------------|-------|-------------|
|     | Apply extra load rating label to inner DS door pillar & one other to the vehicle owner's handbook. | Tools | Torque Spec |
|     |                                                                                                    |       |             |