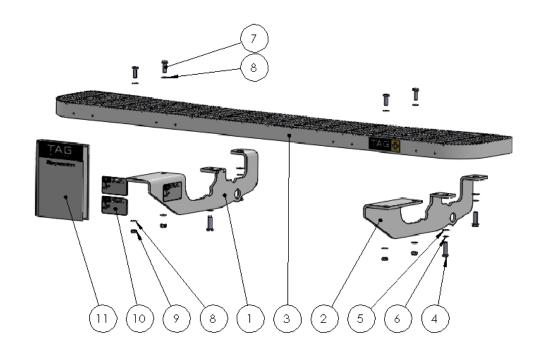

TAG

Renault Master 09/11-on - T7P747

4

Renault Master 09/11-on - T7P747

| Instructions                                                                                                            | Tools | Torque Spec |
|-------------------------------------------------------------------------------------------------------------------------|-------|-------------|
| Note: Removal of the bumper is only necessary if the installation requires the relocation of the factory fitted reverse |       |             |
| sensors.                                                                                                                |       |             |
| a. Remove the factory towing/shipping hook                                                                              |       |             |
| from the PS Chassis if fitted via 4 M12 bolts.                                                                          |       |             |
| Discard tow hook & bolts.                                                                                               |       |             |
| b. Open rear doors.                                                                                                     |       |             |
| c. Remove Torx head bolts securing bumper                                                                               |       |             |
| cover to body around rubber seal.                                                                                       |       |             |
| d. Remove plastic scrivets from bumper cover                                                                            |       |             |
| near rear wheel arch.                                                                                                   |       |             |
| e. Gently pull outer cover outwards.                                                                                    |       |             |
| f. Unclip the bottom of the centre bumper                                                                               |       |             |
| cover & unplug both (2) reverse sensor                                                                                  |       |             |
| harnesses.                                                                                                              |       |             |
|                                                                                                                         |       |             |