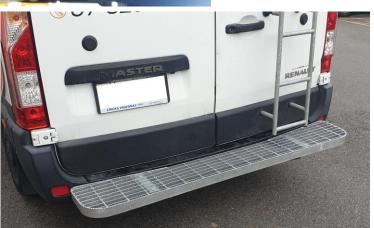

Renault Master 09/11-on - T7P747

Step 2 Fit Step Brackets & Step

5

| Instructions                                                                                                                                                           | Tools | Torque Spec |
|------------------------------------------------------------------------------------------------------------------------------------------------------------------------|-------|-------------|
| a. Bolt the towbar end plates up to the chassis using the M12x 1.75x 40 bolts with flat & shake proof washers in rear most vertical holes of the chassis. Leave loose. |       |             |
| b. Mount the step to the step bracket assemblies and insert M10x 30 bolts with washers & nuts.                                                                         |       |             |
| c. Tighten all M12 chassis bolts. d. Tighten all M10 step bolts.                                                                                                       |       |             |