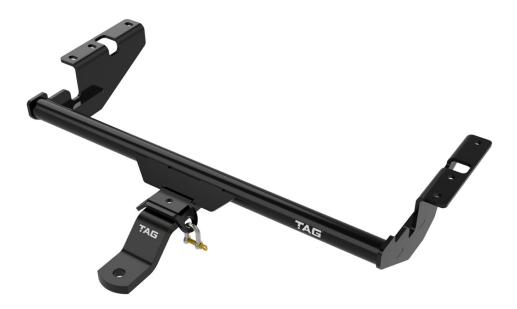

### TAG Standard Duty Towbar to suit Toyota Avalon (01/1995 - 2006)

Scan for latest version of these instructions

#### SPECIFICATIONS

- Towbar Class: Standard Duty
- Towing Capacity: 1000kg

If you are not sure then ask your towbar supplier.

Tighten all bolts as specified on the last page.

- 1. Remove towing hooks.
- 2. Lift tow bar over exhaust and fit to bottom of chassis rail.
- 3. Fit 4 x M10 x 1.25 bolts and washers into captive nuts in bottom of chassis rail.
- 4. Remove boot carpet.
- 5. Remove spare wheel.
- 6. Using tow bar as guide, drill 2 x 11mm holes into spare wheel well.
- 7. Fit 2 x 10mm bolts and square plates through spare wheel well.
- 8. Fit nuts and washers to bolts from under car.
- 9. Tighten all bolts to torque listing.

## **Towbar Fitting Instructions**

- 10. Fit tongue with bolts supplied.
- 11. Fit door sticker supplied to door.
- 12. Replace spare wheel.
- 13. Replace boot carpet.